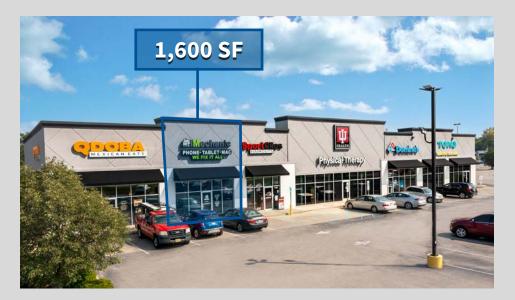

# **NORGATE SHOPPES** | FULLY RENOVATED 2021 1,600 SF AVAILABLE

### **PROPERTY HIGHLIGHTS:**

- 1,600 SF Available for Lease
- Highly visible outlot shops building, no Walmart restrictions
- Tenants include IU Health, Qdoba, Domino's, Sports Clips and Tomo
- Prime visibility and multiple easy access points to Keystone Ave (40,525 VPD)
- Shared stop light with highly successful Walmart Supercenter and Norgate Plaza
- Super-regional trade area surrounded by schools, office, residential and retail
- 1.7 miles south of The Fashion Mall at Keystone and 1.3 miles north of Glendale Town Center

# **NORGATE SHOPPES** 1,600 SF AVAILABLE FOR LEASE