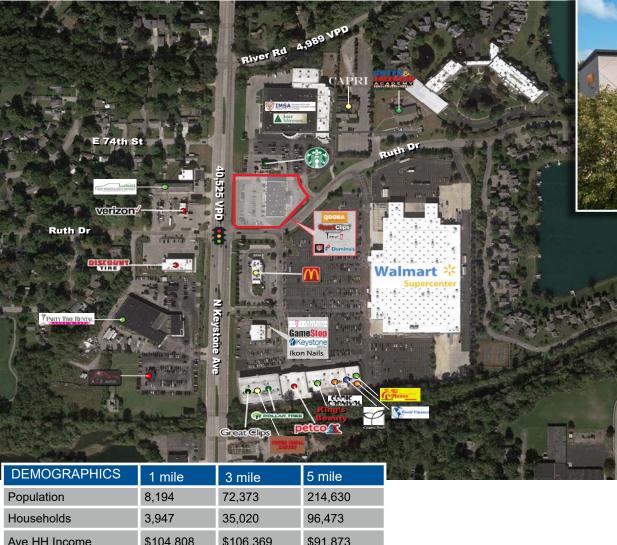

### **PROPERTY HIGHLIGHTS:**

- 1,600 SF Available for Lease
- Highly visible outlot shops building, no Walmart restrictions
- Tenants include IU Health, Qdoba, Domino's, Sports Clips and Tomo
- Prime visibility and multiple easy access points to Keystone Ave (40,525 VPD)
- Shared stop light with highly successful Walmart Supercenter and Norgate Plaza
- Super-regional trade area surrounded by schools, office, residential and retail
- 1.7 miles south of The Fashion Mall at Keystone and 1.3 miles north of Glendale Town Center

Employee/Daytime Pop 4,365

\$104.808

\$106.369

81,983

## MARKET OVERVIEW

7411 N Keystone Ave, Indianapolis, IN 46240

CHAIN\_INKS

Information within this brochure has been obtained from sources believed reliable, but we make no representations or warranties, expressed or implied, as to the accuracy of the information. Prospective tenant and tenant representatives must verify the information and bears all risk for any inaccuracies as it relates to property and market information.