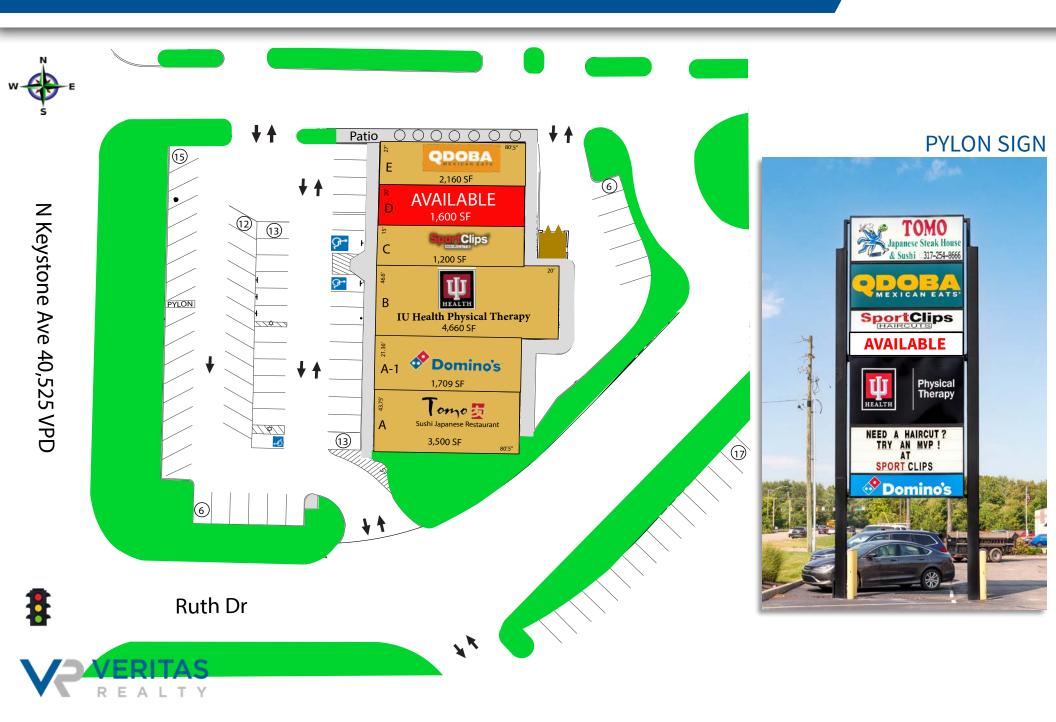

## VERITAS E A L

www.@VeritasRealty.com

**NORGATE SHOPPES** 1,600 SF AVAILABLE FOR LEASE

SITE PLAN

### **PROPERTY HIGHLIGHTS:**

- 1,600 SF Available for Lease
- Highly visible outlot shops building, no Walmart restrictions
- Tenants include IU Health, Qdoba, Domino's, Sports Clips and Tomo
- Prime visibility and multiple easy access points to Keystone Ave (40,525 VPD)
- Shared stop light with highly successful Walmart Supercenter and Norgate Plaza
- Super-regional trade area surrounded by schools, office, residential and retail
- 1.7 miles south of The Fashion Mall at Keystone and 1.3 miles north of Glendale Town Center