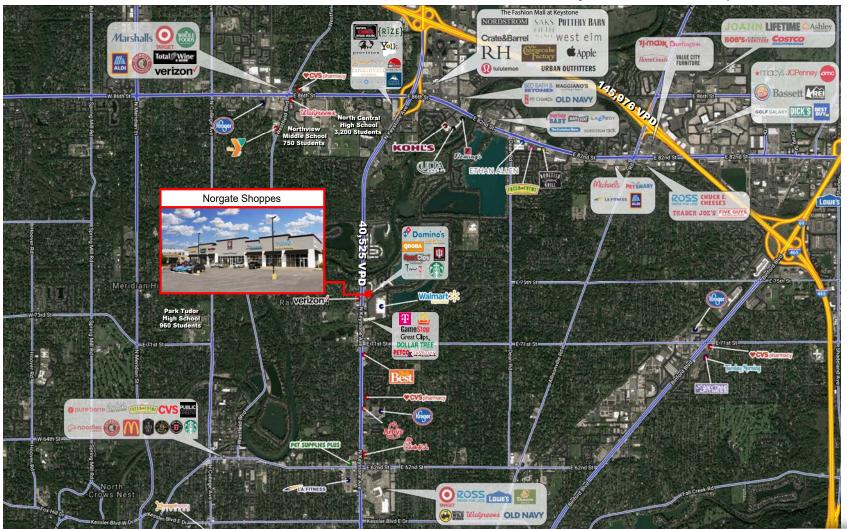

## MARKET OVERVIEW

7411 N Keystone Ave, Indianapolis, IN 46240

CHAIN\_INKS

Information within this brochure has been obtained from sources believed reliable, but we make no representations or warranties, expressed or implied, as to the accuracy of the information. Prospective tenant and tenant representatives must verify the information and bears all risk for any inaccuracies as it relates to property and market information.

### **PROPERTY HIGHLIGHTS:**

- 1,600 SF Available for Lease
- Highly visible outlot shops building, no Walmart restrictions
- Tenants include IU Health, Qdoba, Domino's, Sports Clips and Tomo
- Prime visibility and multiple easy access points to Keystone Ave (40,525 VPD)
- Shared stop light with highly successful Walmart Supercenter and Norgate Plaza
- Super-regional trade area surrounded by schools, office, residential and retail
- 1.7 miles south of The Fashion Mall at Keystone and 1.3 miles north of Glendale Town Center