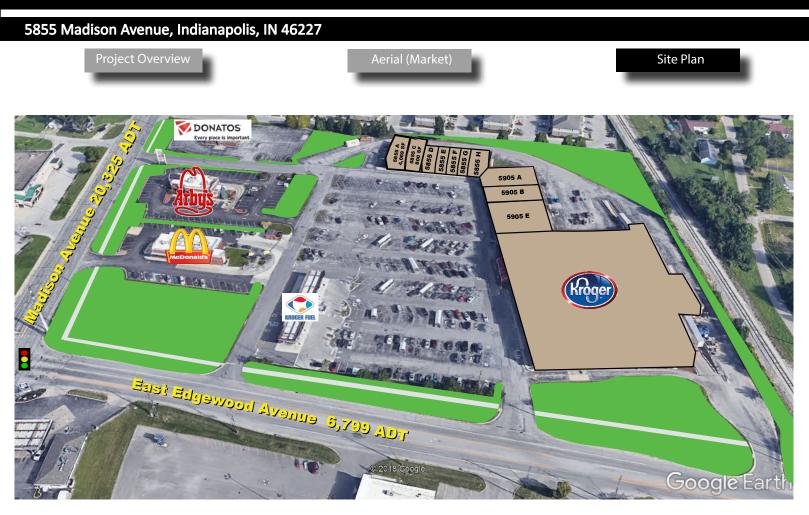

### 5855 Madison Avenue, Indianapolis, IN 46227

**Property Highlights:** 

- Fully Leased
- Kroger Shadow Anchor Center
- Tenants Include McDonalds, Arby's, Donato's Pizza, Great Clips, and Heartland Dental
- Located on the High Traffic Intersection of Edgewood and Madison Avenue
- Densely Populated and Underserved Trade Area
- Pylon Sign Available

### Madison & Edgewood Shoppes FULLY LEASED

| Suite             | Tenant                        | SF     |  |
|-------------------|-------------------------------|--------|--|
| 5855 A            | Lynns Halloweentown           | 4,069  |  |
| 5855 C            | Trinity Insurance             | 800    |  |
| 5855 D            | Great Clips                   | 1,200  |  |
| 5855 E            | Lovely Nails                  | 1,200  |  |
| 5855 F            | Great Wall                    | 1,200  |  |
| 5855 G            | City Wireless                 | 1,200  |  |
| 5855 H            | Heartland Family Dental       | 2,400  |  |
| 5905 A            | GZ Club, Food, Drink, Karaoke | 3,200  |  |
| 5905 B            | Friendly Tobacco Shop         | 1,600  |  |
| 5905 E            | CSI Plasma                    | 11,200 |  |
|                   | Kroger                        |        |  |
|                   | McDonald's                    |        |  |
|                   | Arby's                        |        |  |
|                   | Donatos                       |        |  |
| Total GLA: 28,069 |                               |        |  |