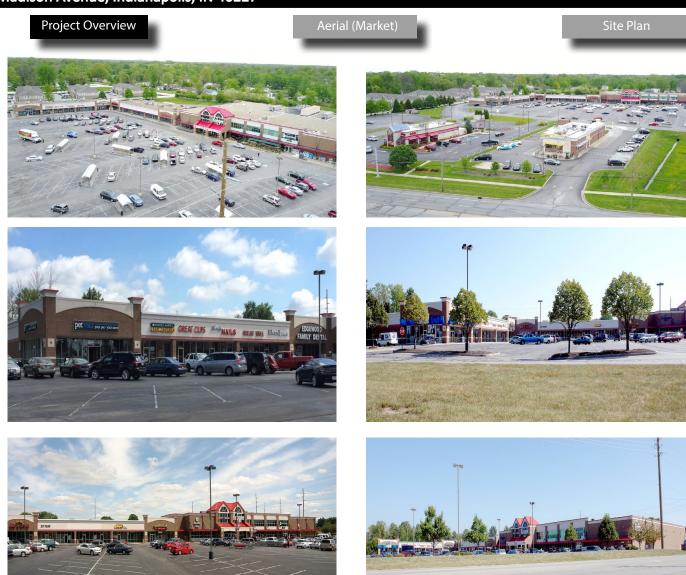

# Madison & Edgewood Shoppes FULLY LEASED

### 5855 Madison Avenue, Indianapolis, IN 46227

**Property Highlights:** 

- Fully Leased
- Kroger Shadow Anchor Center
- Tenants Include McDonalds, Arby's, Donato's Pizza, Great Clips, and Heartland Dental
- Located on the High Traffic Intersection of Edgewood and Madison Avenue
- Densely Populated and Underserved Trade Area
- Pylon Sign Available