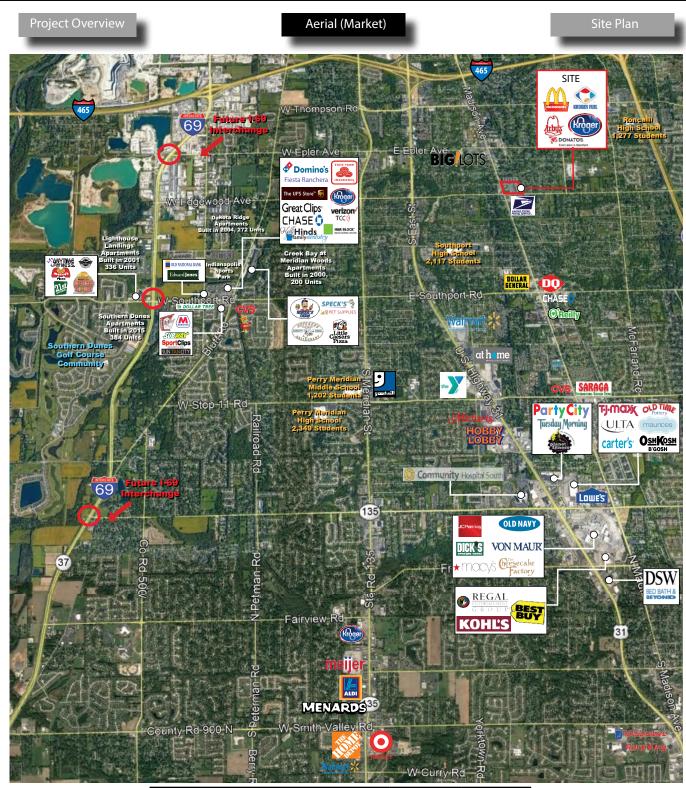

### 5855 Madison Avenue, Indianapolis, IN 46227

**Property Highlights:** 

- Fully Leased
- Kroger Shadow Anchor Center
- Tenants Include McDonalds, Arby's, Donato's Pizza, Great Clips, and Heartland Dental
- Located on the High Traffic Intersection of Edgewood and Madison Avenue
- Densely Populated and Underserved Trade Area
- Pylon Sign Available

## Madison & Edgewood Shoppes FULLY LEASED