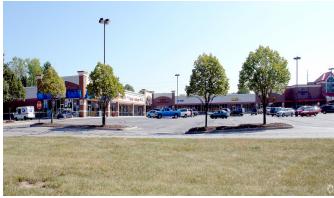

#### **Property Highlights:**

- Kroger Shadow Anchor Center
- 4,069 SF Suite Available
- Tenants Include McDonalds, Arby's, Donato's Pizza, Great Clips, Edward Jones, and Heartland Dental
- Located on the High Traffic Intersection of Edgewood and Madison Avenue
- Densely Populated and Underserved Trade Area
- Pylon Sign Available

# Madison & Edgewood Shoppes AVAILABLE: 4,069 SF

5855 Madison Avenue, Indianapolis, IN 46227

**Project Overview** 

Aerial (Market)

Site Plan

| Suite             | Tenant                        | SF     |  |
|-------------------|-------------------------------|--------|--|
| 5855 A            | Available                     | 4,069  |  |
| 5855 C            | Trinity Insurance             | 800    |  |
| 5855 D            | Great Clips                   | 1,200  |  |
| 5855 E            | Lovely Nails                  | 1,200  |  |
| 5855 F            | Great Wall                    | 1,200  |  |
| 5855 G            | Edward Jones                  | 1,200  |  |
| 5855 H            | Heartland Family Dental       | 2,400  |  |
| 5905 A            | GZ Club, Food, Drink, Karaoke | 3,200  |  |
| 5905 B            | Friendly Tobacco Shop         | 1,600  |  |
| 5905 E            | CSI Plasma                    | 11,200 |  |
|                   | Kroger                        |        |  |
|                   | McDonald's                    |        |  |
|                   | Arby's                        |        |  |
|                   | Donatos                       |        |  |
| Total GLA: 28,069 |                               |        |  |