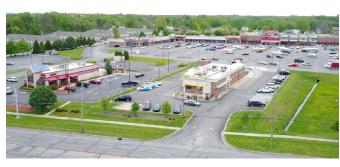

### **Madison & Edgewood Shoppes**

#### **AVAILABLE: 4,069 SF**

5855 Madison Avenue, Indianapolis, IN 46227

**Project Overview** 

Aerial (Market)

Site Plan

#### **Property Highlights:**

- Kroger Shadow Anchor Center
- 4,069 SF Suite Available
- Tenants Include McDonalds, Arby's, Donato's Pizza, Great Clips, Edward Jones, and Heartland Dental
- Located on the High Traffic Intersection of Edgewood and Madison Avenue
- Densely Populated and Underserved Trade Area
- Pylon Sign Available