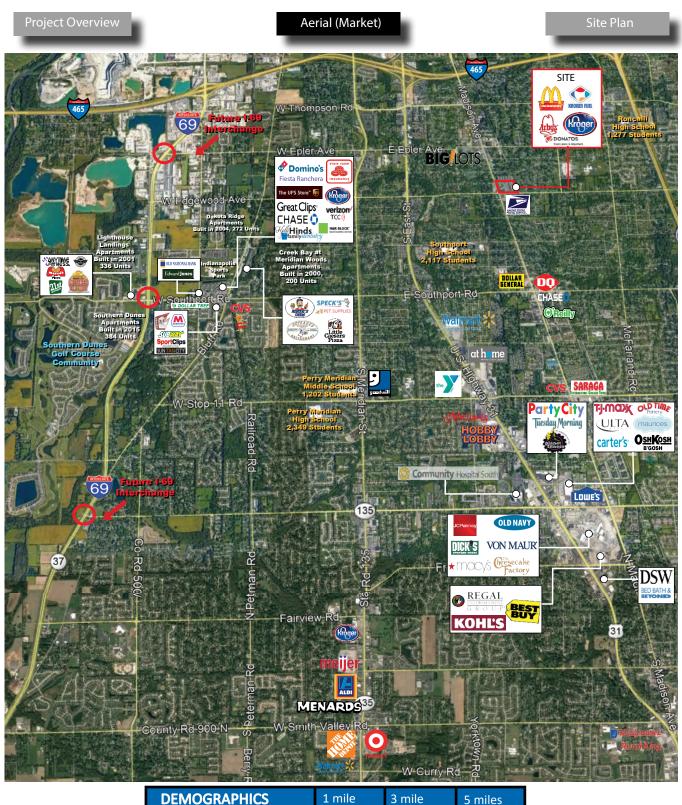

#### **Property Highlights:**

- Kroger Shadow Anchor Center
- 4,069 SF Suite Available
- Tenants Include McDonalds, Arby's, Donato's Pizza, Great Clips, Edward Jones, and Heartland Dental
- Located on the High Traffic Intersection of Edgewood and Madison Avenue
- Densely Populated and Underserved Trade Area
- Pylon Sign Available

## Madison & Edgewood Shoppes

**AVAILABLE: 4,069 SF** 

5855 Madison Avenue, Indianapolis, IN 46227

| DEMOGRAPHICS  | 1 mile   | 3 mile   | 5 miles  |
|---------------|----------|----------|----------|
| Population    | 7,101    | 88,758   | 207,756  |
| Households    | 3,003    | 35,645   | 81,366   |
| Avg HH Income | \$64,672 | \$64,350 | \$68,654 |