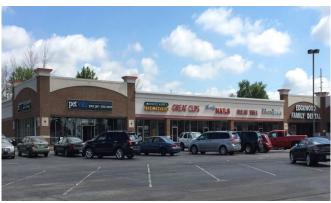

#### **Property Highlights:**

- Kroger Shadow Anchor Center
- 4,069 SF Suite Available
- Tenants Include McDonalds, Arby's, Donato's Pizza, Great Clips, Edward Jones, and Heartland Dental
- Located on the High Traffic Intersection of Edgewood and Madison Avenue
- Densely Populated and Underserved Trade Area
- Pylon Sign Available

# Madison & Edgewood Shoppes AVAILABLE: 4,069 SF

5855 Madison Avenue, Indianapolis, IN 46227

**Project Overview** 

Aerial (Market)

Site Plan

| Suite             | Tenant                        | SF     |  |
|-------------------|-------------------------------|--------|--|
| 5855 A            | Available                     | 4,069  |  |
| 5855 C            | Trinity Insurance             | 800    |  |
| 5855 D            | Great Clips                   | 1,200  |  |
| 5855 E            | Lovely Nails                  | 1,200  |  |
| 5855 F            | Great Wall                    | 1,200  |  |
| 5855 G            | Edward Jones                  | 1,200  |  |
| 5855 H            | Heartland Family Dental       | 2,400  |  |
| 5905 A            | GZ Club, Food, Drink, Karaoke | 3,200  |  |
| 5905 B            | Friendly Tobacco Shop         | 1,600  |  |
| 5905 E            | CSI Plasma                    | 11,200 |  |
|                   | Kroger                        |        |  |
|                   | McDonald's                    |        |  |
|                   | Arby's                        |        |  |
|                   | Donatos                       |        |  |
| Total GLA: 28,069 |                               |        |  |