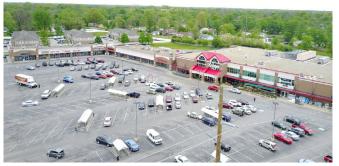

### **Madison & Edgewood Shoppes**

#### **AVAILABLE: 4,069 SF**

5855 Madison Avenue, Indianapolis, IN 46227

**Project Overview** 

Aerial (Market)

Site Plan

#### **Property Highlights:**

- Kroger Shadow Anchor Center
- 4,069 SF Suite Available
- Tenants Include McDonalds, Arby's, Donato's Pizza, Great Clips, Edward Jones, and Heartland Dental
- Located on the High Traffic Intersection of Edgewood and Madison Avenue
- Densely Populated and Underserved Trade Area
- Pylon Sign Available