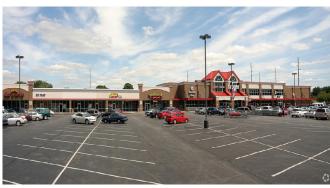

### **Madison & Edgewood Shoppes**

#### **Property Highlights:**

- Kroger Shadow Anchor Center
- 4,069 SF Suite Available
- Tenants Include McDonalds, Arby's, Donato's Pizza, Great Clips, Edward Jones, and Heartland Dental
- Located on the High Traffic Intersection of Edgewood and Madison Avenue
- Densely Populated and Underserved Trade Area
- Pylon Sign Available