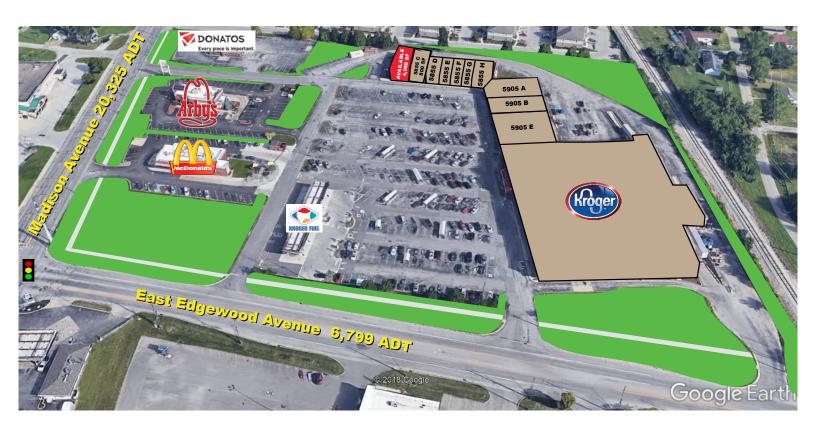

### **Madison & Edgewood Shoppes**

#### **Property Highlights:**

- Kroger Shadow Anchor Center
- 4,069 SF Suite Available
- Tenants Include McDonalds, Arby's, Donato's Pizza, Great Clips, Edward Jones, and Heartland Dental
- Located on the High Traffic Intersection of Edgewood and Madison Avenue
- Densely Populated and Underserved Trade Area
- Pylon Sign Available

# Madison & Edgewood Shoppes AVAILABLE: 4,069 SF

5855 Madison Avenue, Indianapolis, IN 46227

**Project Overview** 

Aerial (Market)

Site Plan

| Suite             | Tenant                        | SF     |  |
|-------------------|-------------------------------|--------|--|
| 5855 A            | Available                     | 4,069  |  |
| 5855 C            | Trinity Insurance             | 800    |  |
| 5855 D            | Great Clips                   | 1,200  |  |
| 5855 E            | Lovely Nails                  | 1,200  |  |
| 5855 F            | Great Wall                    | 1,200  |  |
| 5855 G            | Edward Jones                  | 1,200  |  |
| 5855 H            | Heartland Family Dental       | 2,400  |  |
| 5905 A            | GZ Club, Food, Drink, Karaoke | 3,200  |  |
| 5905 B            | Friendly Tobacco Shop         | 1,600  |  |
| 5905 E            | CSI Plasma                    | 11,200 |  |
|                   | Kroger                        |        |  |
|                   | McDonald's                    |        |  |
|                   | Arby's                        |        |  |
|                   | Donatos                       |        |  |
| Total GLA: 28,069 |                               |        |  |