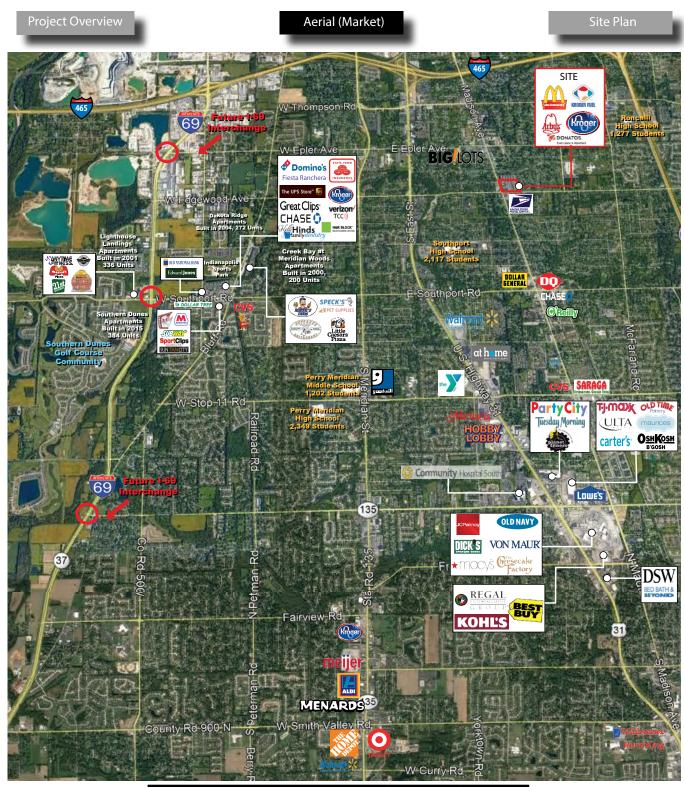

## Madison & Edgewood Shoppes AVAILABLE: 1,600 SF - 4,069 SF

#### 5855 Madison Avenue, Indianapolis, IN 46227

| DEMOGRAPHICS  | 1 mile   | 3 mile   | 5 miles  |
|---------------|----------|----------|----------|
| Population    | 7,101    | 88,758   | 207,756  |
| Households    | 3,003    | 35,645   | 81,366   |
| Avg HH Income | \$64,672 | \$64,350 | \$68,654 |