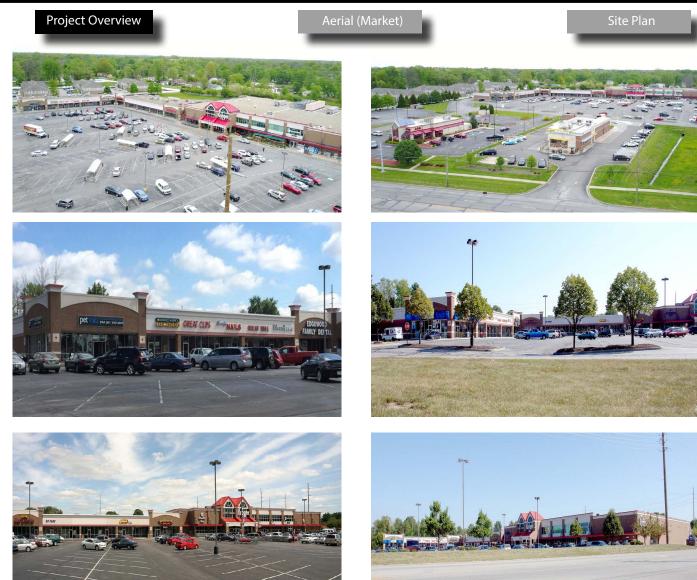

# Madison & Edgewood Shoppes AVAILABLE: 1,600 SF - 4,069 SF

#### 5855 Madison Avenue, Indianapolis, IN 46227

**Property Highlights:** 

- Kroger Shadow Anchor Center
- 1,600 SF, 4,069 SF, and 1,600 SF Suites Available
- Tenants Include McDonalds, Arby's, Donato's Pizza, Great Clips, Edward Jones, and Heartland Dental
- Located on the High Traffic Intersection of Edgewood and Madison Avenue
- Densely Populated and Underserved Trade Area
- Pylon Sign Available