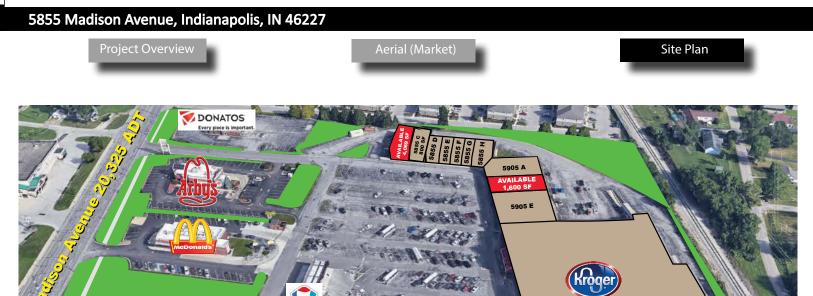

### Madison & Edgewood Shoppes AVAILABLE: 1,600 SF - 4,069 SF

2018 Google

| Suite    | Tenant                        | SF     |
|----------|-------------------------------|--------|
| 5855 A   | Available                     | 4,069  |
| 5855 C   | Trinity Insurance             | 800    |
| 5855 D   | Great Clips                   | 1,200  |
| 5855 E   | Lovely Nails                  | 1,200  |
| 5855 F   | Great Wall                    | 1,200  |
| 5855 G   | Edward Jones                  | 1,200  |
| 5855 H   | Heartland Family Dental       | 2,400  |
| 5905 A   | GZ Club, Food, Drink, Karaoke | 3,200  |
| 5905 B   | Available                     | 1,600  |
| 5905 E   | CSI Plasma                    | 11,200 |
|          | Kroger                        |        |
|          | McDonald's                    |        |
|          | Arby's                        |        |
|          | Donatos                       |        |
| Total GI | _A: 28,069                    |        |