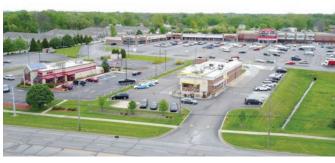

## Madison & Edgewood Shoppes

#### AVAILABLE: 800 SF - 4,069 SF; 3,200 SF Former Restaurant

5855 Madison Avenue, Indianapolis, IN 46227

**Project Overview** 

Aerial (Market)

Site Plan

#### **Property Highlights:**

- Kroger Shadow Anchor Center
- 800 SF, 4,069 SF, 1,600 SF and 3,200 SF Suites Available
- Tenants Include McDonalds, Arby's, Donato's Pizza, Great Clips, Edward Jones, and Heartland Dental
- Located on the High Traffic Intersection of Edgewood and Madison Avenue
- Densely Populated and Underserved Trade Area
- Pylon Sign Available