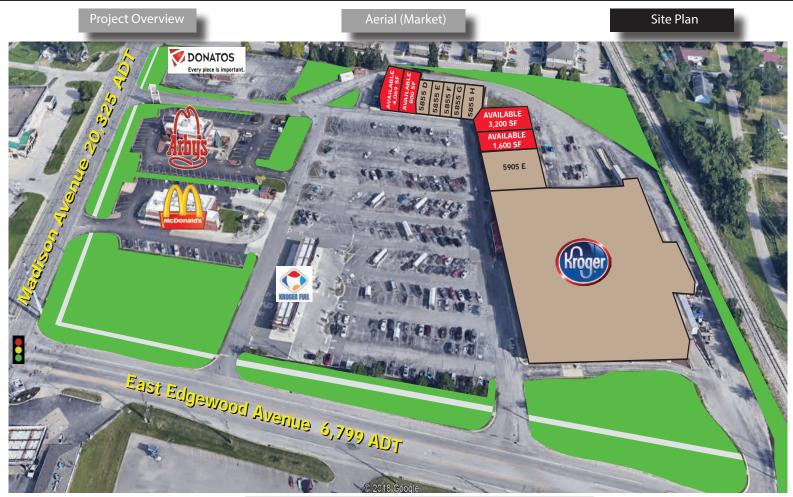

## Madison & Edgewood Shoppes

#### AVAILABLE: 800 SF - 4,069 SF; 3,200 SF Former Restaurant

5855 Madison Avenue, Indianapolis, IN 46227

**Project Overview** 

Aerial (Market)

Site Plan

#### **Property Highlights:**

- Kroger Shadow Anchor Center
- 800 SF, 4,069 SF, 1,600 SF and 3,200 SF Suites Available
- Tenants Include McDonalds, Arby's, Donato's Pizza, Great Clips, Edward Jones, and Heartland Dental
- Located on the High Traffic Intersection of Edgewood and Madison Avenue
- Densely Populated and Underserved Trade Area
- Pylon Sign Available

# Madison & Edgewood Shoppes AVAILABLE: 800 SF - 4,069 SF; 3,200 SF Former Restaurant

5855 Madison Avenue, Indianapolis, IN 46227

| Suite             | Tenant                        | SF     |  |
|-------------------|-------------------------------|--------|--|
| 5855 A            | Available                     | 4,069  |  |
| 5855 C            | Available                     | 800    |  |
| 5855 D            | Great Clips                   | 1,200  |  |
| 5855 E            | Lovely Nails                  | 1,200  |  |
| 5855 F            | Great Wall                    | 1,200  |  |
| 5855 G            | Edward Jones                  | 1,200  |  |
| 5855 H            | Heartland Family Dental       | 2,400  |  |
| 5905 A            | Available - Former Restaurant | 3,200  |  |
| 5905 B            | Available                     | 1,600  |  |
| 5905 E            | CSI Plasma                    | 11,200 |  |
|                   | Kroger                        |        |  |
|                   | McDonald's                    |        |  |
|                   | Arby's                        |        |  |
|                   | Donatos                       |        |  |
| Total GLA: 28,069 |                               |        |  |