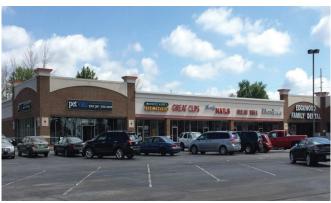

#### **Property Highlights:**

- Kroger Shadow Anchor Center
- 800 SF, 4,069 SF, 1,600 SF and 3,200 SF Suites Available
- Tenants Include McDonalds, Arby's, Donato's Pizza, Great Clips, Edward Jones, and Heartland Dental
- Located on the High Traffic Intersection of Edgewood and Madison Avenue
- Densely Populated and Underserved Trade Area
- Pylon Sign Available

# Madison & Edgewood Shoppes AVAILABLE: 800 SF - 4,069 SF; 3,200 SF Former Restaurant

5855 Madison Avenue, Indianapolis, IN 46227

| Suite             | Tenant                        | SF     |  |
|-------------------|-------------------------------|--------|--|
| 5855 A            | Available                     | 4,069  |  |
| 5855 C            | Available                     | 800    |  |
| 5855 D            | Great Clips                   | 1,200  |  |
| 5855 E            | Lovely Nails                  | 1,200  |  |
| 5855 F            | Great Wall                    | 1,200  |  |
| 5855 G            | Edward Jones                  | 1,200  |  |
| 5855 H            | Heartland Family Dental       | 2,400  |  |
| 5905 A            | Available - Former Restaurant | 3,200  |  |
| 5905 B            | Available                     | 1,600  |  |
| 5905 E            | CSI Plasma                    | 11,200 |  |
|                   | Kroger                        |        |  |
|                   | McDonald's                    |        |  |
|                   | Arby's                        |        |  |
|                   | Donatos                       |        |  |
| Total GLA: 28,069 |                               |        |  |