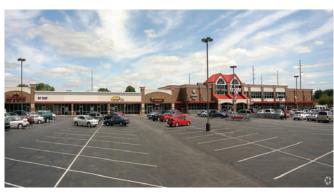

## Madison & Edgewood Shoppes

#### AVAILABLE: 800 SF - 4,069 SF; 3,200 SF Former Restaurant

5855 Madison Avenue, Indianapolis, IN 46227

**Project Overview** 

Aerial (Market)

Site Plan

#### **Property Highlights:**

- Kroger Shadow Anchor Center
- 800 SF, 4,069 SF, 1,600 SF and 3,200 SF Suites Available
- Tenants Include McDonalds, Arby's, Donato's Pizza, Great Clips, Edward Jones, and Heartland Dental
- Located on the High Traffic Intersection of Edgewood and Madison Avenue
- Densely Populated and Underserved Trade Area
- Pylon Sign Available