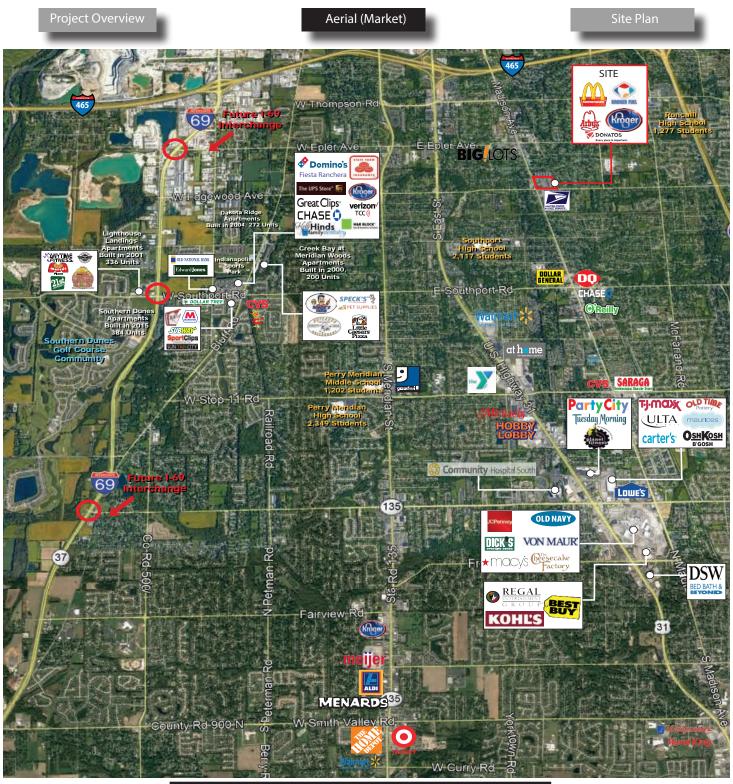

## Madison & Edgewood Shoppes

#### AVAILABLE: 800 SF - 4,069 SF; 3,200 SF Former Restaurant

5855 Madison Avenue, Indianapolis, IN 46227

**Project Overview** 

Aerial (Market)

Site Plan

#### **Property Highlights:**

- Kroger Shadow Anchor Center
- 800 SF, 4,069 SF, 1,600 SF and 3,200 SF Suites Available
- Tenants Include McDonalds, Arby's, Donato's Pizza, Great Clips, Edward Jones, and Heartland Dental
- Located on the High Traffic Intersection of Edgewood and Madison Avenue
- Densely Populated and Underserved Trade Area
- Pylon Sign Available