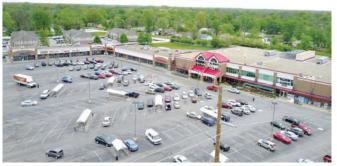

## Madison & Edgewood Shoppes

#### AVAILABLE: 800 SF - 4,069 SF; 3,200 SF Former Restaurant

5855 Madison Avenue, Indianapolis, IN 46227

**Project Overview** 

Aerial (Market)

Site Plan

#### **Property Highlights:**

- Kroger Shadow Anchor Center
- 800 SF, 4,069 SF, 1,600 SF and 3,200 SF Suites Available
- Tenants Include McDonalds, Arby's, Donato's Pizza, Great Clips, Edward Jones, and Heartland Dental
- Located on the High Traffic Intersection of Edgewood and Madison Avenue
- Densely Populated and Underserved Trade Area
- Pylon Sign Available