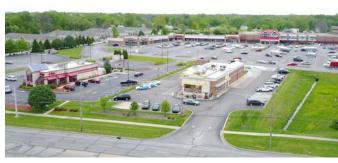

# Madison & Edgewood Shoppes

### AVAILABLE: 800 SF, 1,600 SF Former Eye Style, 3,200 SF Former Restaurant

5855 Madison Avenue, Indianapolis, IN 46227

| DEMOGRAPHICS  | 1 mile   | 3 mile   | 5 miles  |
|---------------|----------|----------|----------|
| Population    | 7,101    | 88,758   | 207,756  |
| Households    | 3,003    | 35,645   | 81,366   |
| Avg HH Income | \$64,672 | \$64,350 | \$68,654 |