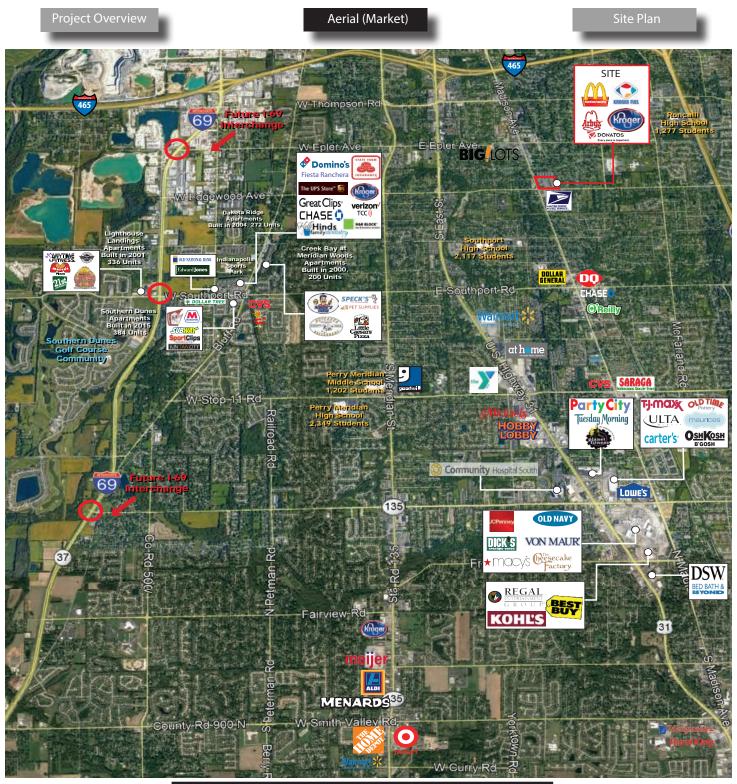

#### **Property Highlights:**

- Kroger Shadow Anchor Center
- 800 SF, 1,600 SF and 3,200 SF Suites Available
- Tenants Include Pet Valu, Great Clips, Edward Jones, and Heartland Dental
- Located on the High Traffic Intersection of Edgewood and Madison Avenue
- Densely Populated and Underserved Trade Area
- Pylon Sign Available

## AVAILABLE: 800 SF, 1,600 SF Former Eye Style, 3,200 SF Former Restaurant

5855 Madison Avenue, Indianapolis, IN 46227

| Suite             | Tenant                  | SF     |  |
|-------------------|-------------------------|--------|--|
| 5855 A            | Pet Valu                | 4,069  |  |
| 5855 C            | Available               | 800    |  |
| 5855 D            | Great Clips             | 1,200  |  |
| 5855 E            | Lovely Nails            | 1,200  |  |
| 5855 F            | Great Wall              | 1,200  |  |
| 5855 G            | Edward Jones            | 1,200  |  |
| 5855 H            | Heartland Family Dental | 2,400  |  |
| 5905 A            | Available               | 3,200  |  |
| 5905 B            | Available               | 1,600  |  |
| 5905 E            | CSI Plasma              | 11,200 |  |
|                   | Kroger                  |        |  |
|                   | McDonald's              |        |  |
|                   | Arby's                  |        |  |
|                   | Donatos                 |        |  |
| Total GLA: 28,069 |                         |        |  |