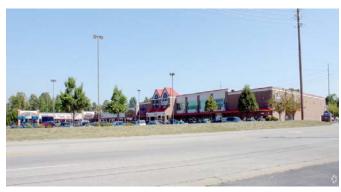

#### **Property Highlights:**

- Kroger Shadow Anchor Center
- 800 SF, 1,600 SF and 3,200 SF Suites Available
- Tenants Include Pet Valu, Great Clips, Edward Jones, and Heartland Dental
- Located on the High Traffic Intersection of Edgewood and Madison Avenue
- Densely Populated and Underserved Trade Area
- Pylon Sign Available

### AVAILABLE: 800 SF, 1,600 SF Former Eye Style, 3,200 SF Former Restaurant

5855 Madison Avenue, Indianapolis, IN 46227

| DEMOGRAPHICS  | 1 mile   | 3 mile   | 5 miles  |
|---------------|----------|----------|----------|
| Population    | 7,101    | 88,758   | 207,756  |
| Households    | 3,003    | 35,645   | 81,366   |
| Avg HH Income | \$64,672 | \$64,350 | \$68,654 |