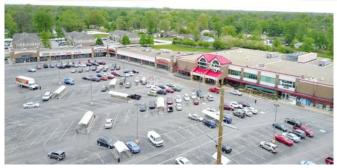

# Madison & Edgewood Shoppes

### **AVAILABLE: 800 SF, 1,600 SF Former Eye Style, 3,200 SF Former Restaurant**

5855 Madison Avenue, Indianapolis, IN 46227

#### **Property Highlights:**

- Kroger Shadow Anchor Center
- 800 SF, 1,600 SF and 3,200 SF Suites Available
- Tenants Include Pet Valu, Great Clips, Edward Jones, and Heartland Dental
- Located on the High Traffic Intersection of Edgewood and Madison Avenue
- Densely Populated and Underserved Trade Area
- Pylon Sign Available