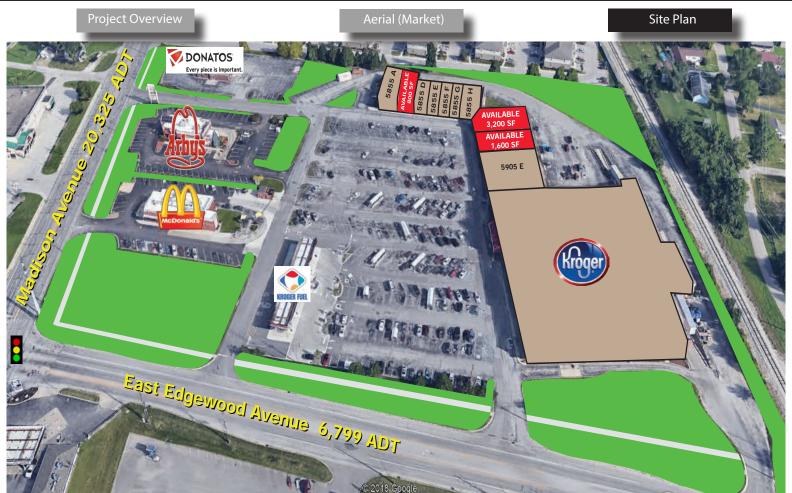

## AVAILABLE: 800 SF, 1,600 SF Former Eye Style, 3,200 SF Former Restaurant

5855 Madison Avenue, Indianapolis, IN 46227

| Suite             | Tenant                  | SF     |  |
|-------------------|-------------------------|--------|--|
| 5855 A            | Pet Valu                | 4,069  |  |
| 5855 C            | Available               | 800    |  |
| 5855 D            | Great Clips             | 1,200  |  |
| 5855 E            | Lovely Nails            | 1,200  |  |
| 5855 F            | Great Wall              | 1,200  |  |
| 5855 G            | Edward Jones            | 1,200  |  |
| 5855 H            | Heartland Family Dental | 2,400  |  |
| 5905 A            | Available               | 3,200  |  |
| 5905 B            | Available               | 1,600  |  |
| 5905 E            | CSI Plasma              | 11,200 |  |
|                   | Kroger                  |        |  |
|                   | McDonald's              |        |  |
|                   | Arby's                  |        |  |
|                   | Donatos                 |        |  |
| Total GLA: 28,069 |                         |        |  |