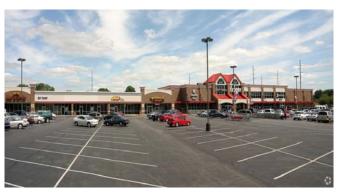

#### **Property Highlights:**

- Kroger Shadow Anchor Center
- 800 SF, 1,600 SF and 3,200 SF Suites Available
- Tenants Include Pet Valu, Great Clips, Edward Jones, and Heartland Dental
- Located on the High Traffic Intersection of Edgewood and Madison Avenue
- Densely Populated and Underserved Trade Area
- Pylon Sign Available

### AVAILABLE: 800 SF, 1,600 SF Former Eye Style, 3,200 SF Former Restaurant

5855 Madison Avenue, Indianapolis, IN 46227

| DEMOGRAPHICS  | 1 mile   | 3 mile   | 5 miles  |
|---------------|----------|----------|----------|
| Population    | 7,101    | 88,758   | 207,756  |
| Households    | 3,003    | 35,645   | 81,366   |
| Avg HH Income | \$64,672 | \$64,350 | \$68,654 |