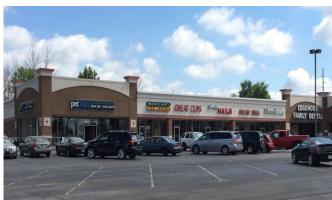

## **Madison & Edgewood Shoppes**

## AVAILABLE: 800 SF, 1,600 SF Former Eye Style, 3,200 SF Former Restaurant

5855 Madison Avenue, Indianapolis, IN 46227

| Suite             | Tenant                  | SF     |  |
|-------------------|-------------------------|--------|--|
| 5855 A            | Pet Valu                | 4,069  |  |
| 5855 C            | Available               | 800    |  |
| 5855 D            | Great Clips             | 1,200  |  |
| 5855 E            | Lovely Nails            | 1,200  |  |
| 5855 F            | Great Wall              | 1,200  |  |
| 5855 G            | Edward Jones            | 1,200  |  |
| 5855 H            | Heartland Family Dental | 2,400  |  |
| 5905 A            | Available               | 3,200  |  |
| 5905 B            | Available               | 1,600  |  |
| 5905 E            | CSI Plasma              | 11,200 |  |
|                   | Kroger                  |        |  |
|                   | McDonald's              |        |  |
|                   | Arby's                  |        |  |
|                   | Donatos                 |        |  |
| Total GLA: 28,069 |                         |        |  |