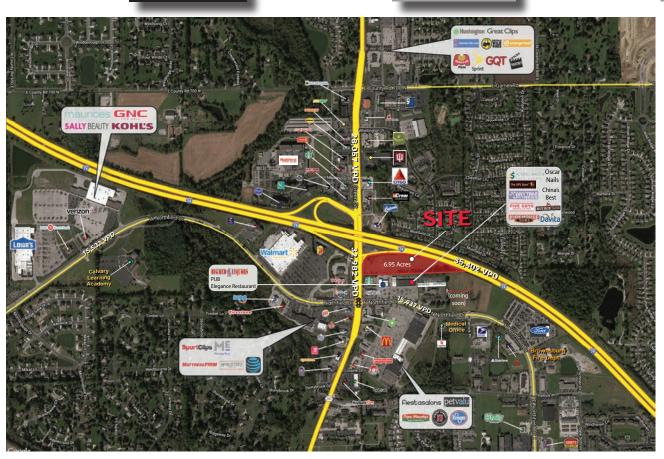

## **Prime Commercial Land Available: 6.95 Acres (divisible)**

SEC of Green St / 267 and Interstate 74, Brownsburg, IN 46112

**Project Overview** 

Aerial (Site)

Aerial (Market)

**DEMOGRAPHICS** 

Average HH Income

## **Property Highlights:**

- 6.95 Acres (divisible)
- · Potential Uses: Restaurant, Hotel, Retail, Office, Medical, etc
- Highly visible to Interstate 74 (35,402 VPD) and Green St / 267 (32,982 VPD)
- · Centrally located in the heart of Brownsburg's main retail corridor
- · Large Trade area with regional drawing power
- · Hendricks County is the 2nd fastest growing county in Indiana
- In 2017, wallethub com ranked Brownshurg as #8 Best Places to Live in Indiana for Families