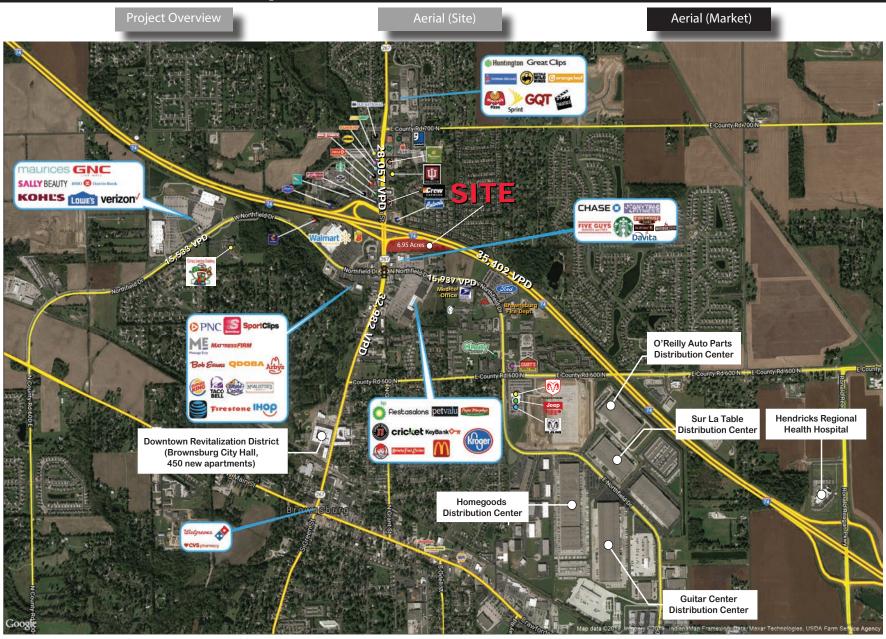

## **Prime Commercial Land Available: 6.95 Acres (divisible)**

SEC of Green St / 267 and Interstate 74, Brownsburg, IN 46112

**Project Overview** 

Aerial (Site)

Aerial (Market)

**DEMOGRAPHICS** 

Average HH Income

## **Property Highlights:**

- 6.95 Acres (divisible)
- · Potential Uses: Restaurant, Hotel, Retail, Office, Medical, etc
- Highly visible to Interstate 74 (35,402 VPD) and Green St / 267 (32,982 VPD)
- · Centrally located in the heart of Brownsburg's main retail corridor
- · Large Trade area with regional drawing power
- · Hendricks County is the 2nd fastest growing county in Indiana
- In 2017, wallethub com ranked Brownshurg as #8 Best Places to Live in Indiana for Families