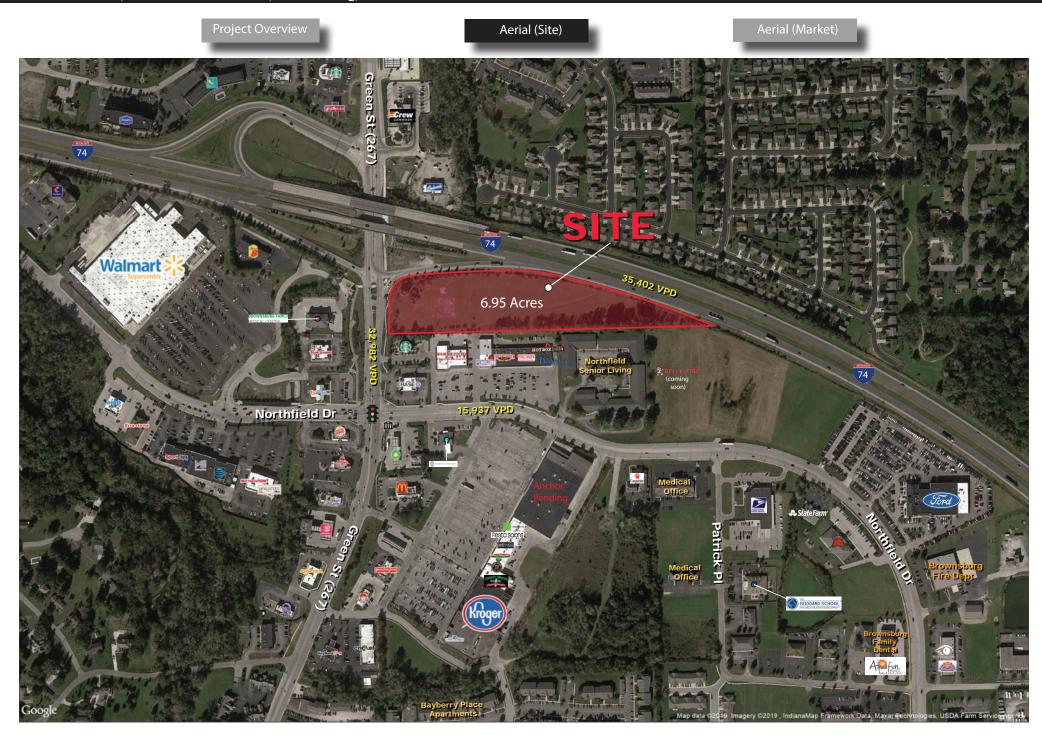

## **Prime Commercial Land Available: 6.95 Acres (divisible)**

SEC of Green St / 267 and Interstate 74, Brownsburg, IN 46112

**Project Overview** 

Aerial (Site)

Aerial (Market)

**DEMOGRAPHICS** 

Average HH Income

## **Property Highlights:**

- 6.95 Acres (divisible)
- · Potential Uses: Restaurant, Hotel, Retail, Office, Medical, etc
- Highly visible to Interstate 74 (35,402 VPD) and Green St / 267 (32,982 VPD)
- · Centrally located in the heart of Brownsburg's main retail corridor
- · Large Trade area with regional drawing power
- · Hendricks County is the 2nd fastest growing county in Indiana
- In 2017, wallethub com ranked Brownshurg as #8 Best Places to Live in Indiana for Families