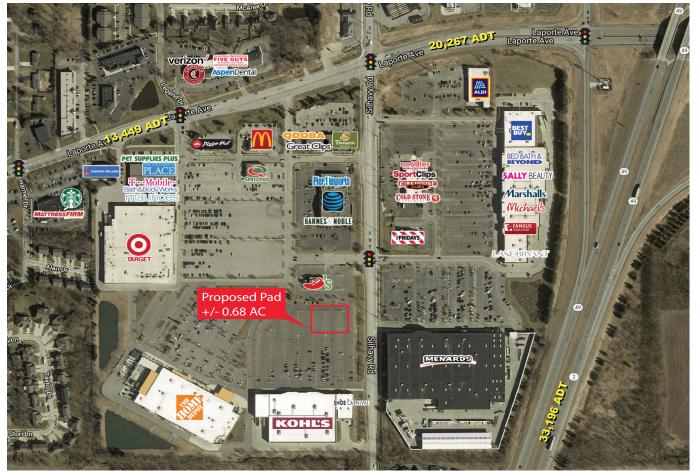

## KOHL'S ANCHORED PAD SITE

Valparaiso, IN 46383 | 350 Silhavy Road | LaPorte Avenue & Silhavy Road | # 473

- Prominent .68 Acre Outlot Parcel available fronting Kohl's in the highly desired Valparaiso Regional Trade Area
- Over 53,000 vehicles passing the shopping center daily along LaPorte Avenue & SR 49
- Over 35,521 residents with Average Household Income of \$79,185 living within 3 miles of the site
- Daytime population of 28,774 within 3 miles of the site

AVAILABLE SF:
APPROX 0.68 ACRES

GROUND LEASE: CALL FOR INFO

ZONING: COMMERCIAL

USE RESTRICTIONS: CALL FOR DETAILS

20,267 ADT

33,196 ADT

10,498 ADT