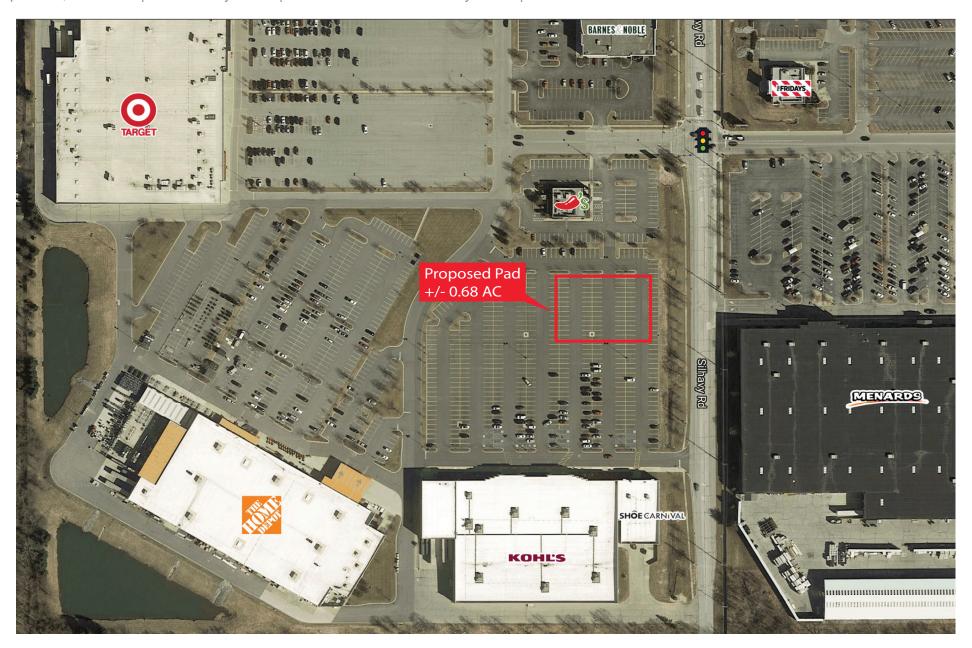

## KOHL'S ANCHORED PAD SITE

Valparaiso, IN 46383 | 350 Silhavy Road | LaPorte Avenue & Silhavy Road | # 473

- Prominent .68 Acre Outlot Parcel available fronting Kohl's in the highly desired Valparaiso Regional Trade Area
- Over 53,000 vehicles passing the shopping center daily along LaPorte Avenue & SR 49
- Over 35,521 residents with Average Household Income of \$79,185 living within 3 miles of the site
- Daytime population of 28,774 within 3 miles of the site

AVAILABLE SF:
APPROX 0.68 ACRES

GROUND LEASE: CALL FOR INFO

ZONING: COMMERCIAL

USE RESTRICTIONS: CALL FOR DETAILS

20,267 ADT

33,196 ADT

10,498 ADT