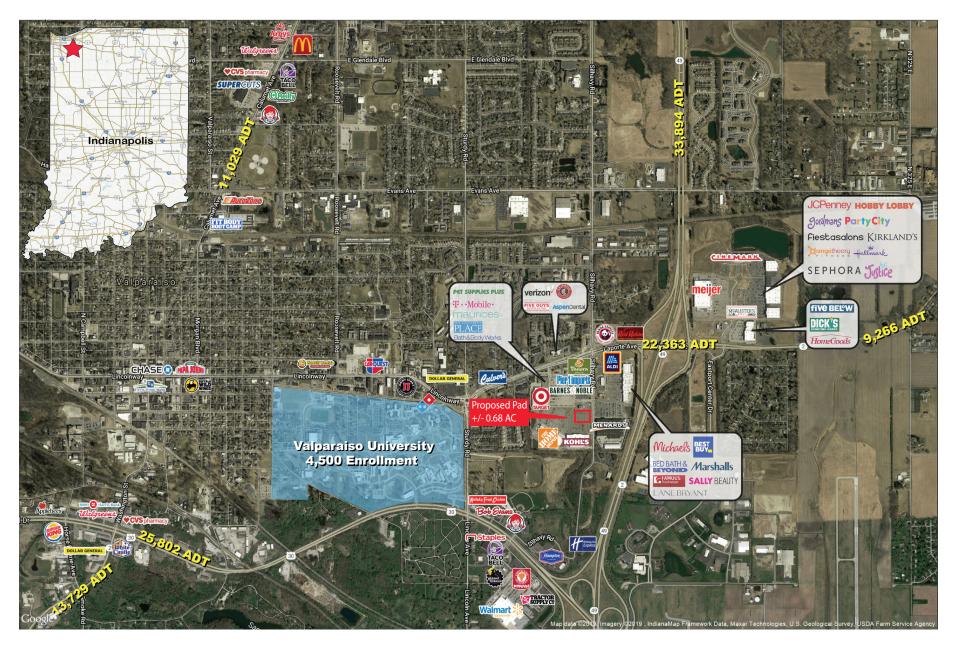

## KOHL'S ANCHORED PAD SITE

Valparaiso, IN 46383 | 350 Silhavy Road | LaPorte Avenue & Silhavy Road | # 473

- Prominent .68 Acre Outlot Parcel available fronting Kohl's in the highly desired Valparaiso Regional Trade Area
- Over 53,000 vehicles passing the shopping center daily along LaPorte Avenue & SR 49
- Over 35,521 residents with Average Household Income of \$79,185 living within 3 miles of the site
- Daytime population of 28,774 within 3 miles of the site

| DEMOGRAPHICS            | 1 MILE   | 3 MILES  | 5 MILES  | TRAFFIC COUNTS |
|-------------------------|----------|----------|----------|----------------|
| 2020 POPULATION         | 7,419    | 35,521   | 53,498   | LAPORTE AVENUE |
| 2020 DAYTIME POPULATION | 8,560    | 28,774   | 30,648   | STATE ROAD 49  |
| 2020 AVERAGE HH INCOME  | \$76,702 | \$79,185 | \$89,118 | SILHAVY ROAD   |
| 2020 MEDIAN HH INCOME   | \$53,610 | \$57,399 | \$66,694 |                |