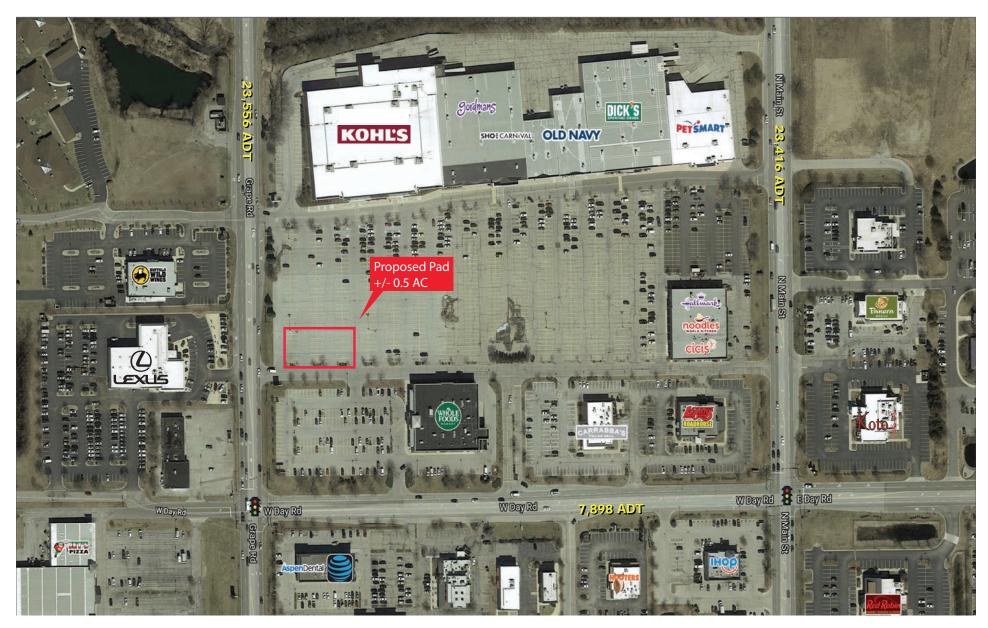

## KOHL'S ANCHORED PAD SITE

Mishawaka, IN 46545 | 4410 Grape Road | Grape Road & Day Road | # 259

- Prominent +/- .5 Acre Outlot Parcel available fronting Kohl's in the highly desired South Bend / Mishawaka Regional Trade Area
- Over 54,000 vehicles passing the shopping center daily along Grape Road, Main Street, & Day Road
- Over 134,000 residents with Average Household Income of \$81,000 living within 3 miles of this site
- Daytime population over 32,000 within 3 miles of the site

| TRAFFIC COUNTS    |            |
|-------------------|------------|
| GRAPE ROAD        | 25,556 ADT |
| NORTH MAIN STREET | 23,416 ADT |
| DAY ROAD          | 7,898 ADT  |
|                   |            |

**AVAILABLE SF: APPROX 0.5 ACRES** 

**GROUND LEASE:** CALL FOR INFO

ZONING: COMMERCIAL

**USE RESTRICTIONS:** CALL FOR DETAILS

Stan Johnson Co.