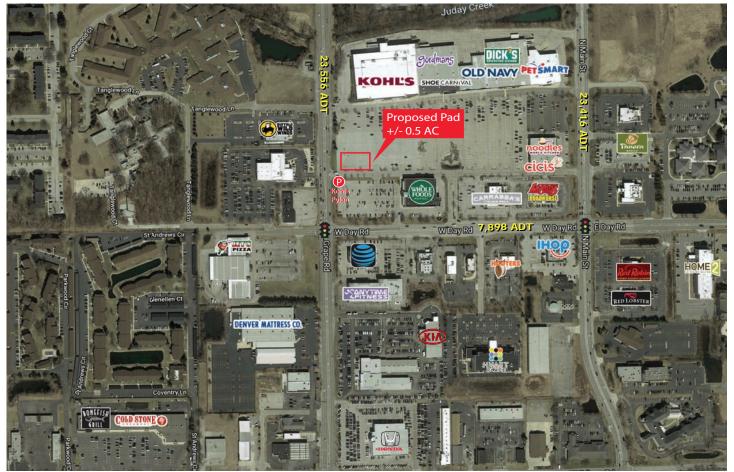

## KOHL'S ANCHORED PAD SITE

Mishawaka, IN 46545 | 4410 Grape Road | Grape Road & Day Road | # 259

- Prominent +/- .5 Acre Outlot Parcel available fronting Kohl's in the highly desired South Bend / Mishawaka Regional Trade Area
- Over 54,000 vehicles passing the shopping center daily along Grape Road, Main Street, & Day Road
- Over 134,000 residents with Average Household Income of \$81,000 living within 3 miles of this site
- Daytime population over 32,000 within 3 miles of the site

| TRAFFIC COUNTS    |            |
|-------------------|------------|
| GRAPE ROAD        | 25,556 ADT |
| NORTH MAIN STREET | 23,416 ADT |
| DAY ROAD          | 7,898 ADT  |
|                   |            |

**AVAILABLE SF: APPROX 0.5 ACRES** 

**GROUND LEASE:** CALL FOR INFO

ZONING: COMMERCIAL

**USE RESTRICTIONS:** CALL FOR DETAILS

Stan Johnson Co.