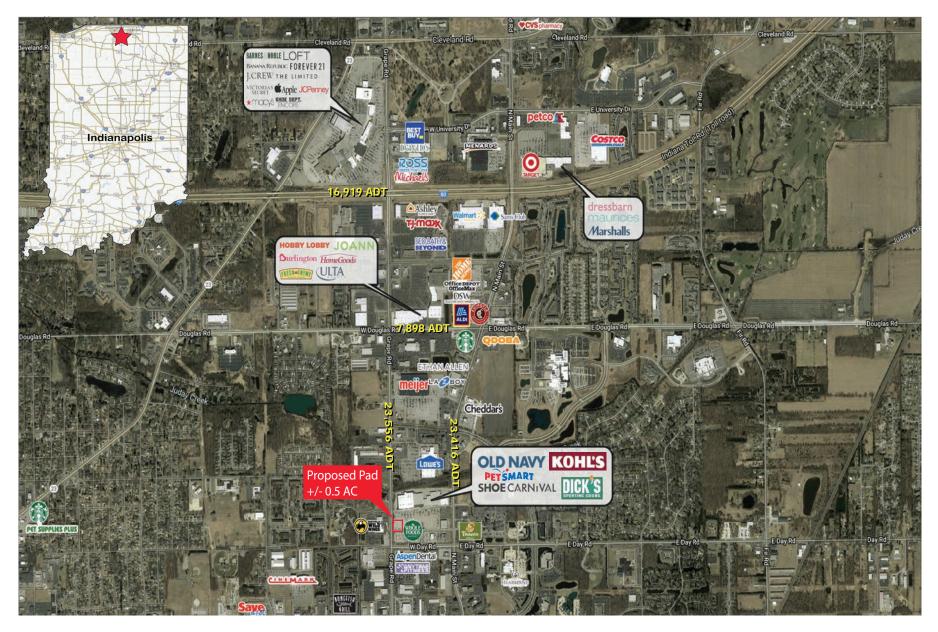

## KOHL'S ANCHORED PAD SITE

Mishawaka, IN 46545 | 4410 Grape Road | Grape Road & Day Road | # 259

- Prominent +/- .5 Acre Outlot Parcel available fronting Kohl's in the highly desired South Bend / Mishawaka Regional Trade Area
- Over 54,000 vehicles passing the shopping center daily along Grape Road, Main Street, & Day Road
- Over 134,000 residents with Average Household Income of \$81,000 living within 3 miles of this site
- Daytime population over 32,000 within 3 miles of the site

| TRAFFIC COUNTS    |            |
|-------------------|------------|
| GRAPE ROAD        | 25,556 ADT |
| NORTH MAIN STREET | 23,416 ADT |
| DAY ROAD          | 7,898 ADT  |
|                   |            |