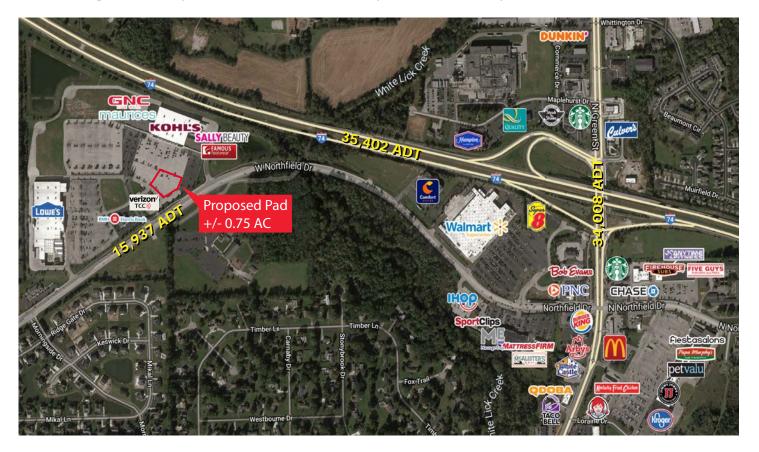

## KOHL'S ANCHORED PAD SITE

Brownsburg, IN 46112 | 580 West Northfield Drive | Northfield Drive | # 1104

- Prominent +/- Acre Outlot Parcel available fronting Kohl's in the highly desired Brownsburg Regional Trade Area
- Over 15,937 vehicles passing the shopping center daily along S Reed Road & E Blvd Street
- Over 57,926 residents with Average Household Income of \$107,362 living within 5 miles
- Daytime population over 13,935 within 5 miles

## TRAFFIC COUNTS

WEST NORTHFIELD DRIVE 15,937 ADT

AVAILABLE SF:
APPROX 0.75 ACRES

GROUND LEASE: CALL FOR INFO

ZONING: COMMERCIAL

USE RESTRICTIONS: CALL FOR DETAILS