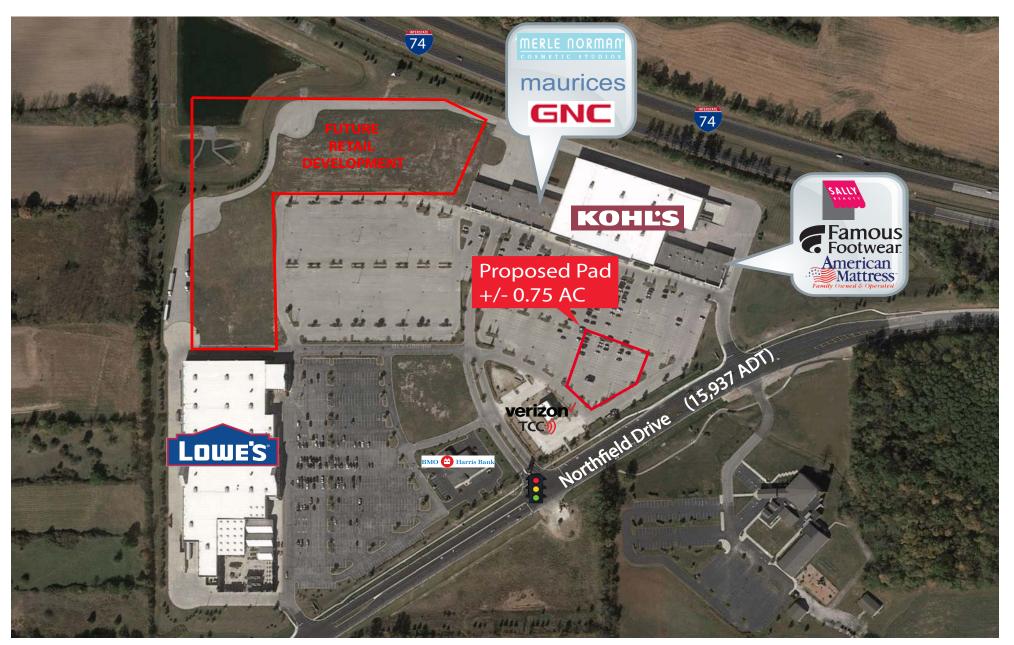

## KOHL'S ANCHORED PAD SITE

Brownsburg, IN 46112 | 580 West Northfield Drive | Northfield Drive | # 1104

- Prominent +/- Acre Outlot Parcel available fronting Kohl's in the highly desired Brownsburg Regional Trade Area
- Over 15,937 vehicles passing the shopping center daily along S Reed Road & E Blvd Street
- Over 57,926 residents with Average Household Income of \$107,362 living within 5 miles
- Daytime population over 13,935 within 5 miles

## TRAFFIC COUNTS

WEST NORTHFIELD DRIVE 15,937 ADT

AVAILABLE SF:
APPROX 0.75 ACRES

GROUND LEASE: CALL FOR INFO

ZONING: COMMERCIAL

USE RESTRICTIONS: CALL FOR DETAILS