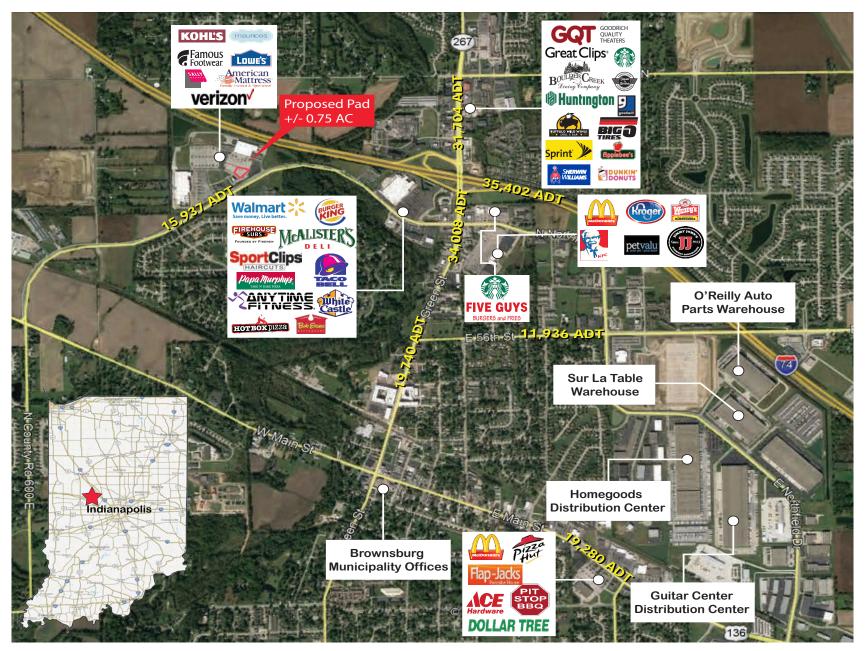

## KOHL'S ANCHORED PAD SITE

Brownsburg, IN 46112 | 580 West Northfield Drive | Northfield Drive | # 1104

- Prominent +/- Acre Outlot Parcel available fronting Kohl's in the highly desired Brownsburg Regional Trade Area
- Over 15,937 vehicles passing the shopping center daily along S Reed Road & E Blvd Street
- Over 57,926 residents with Average Household Income of \$107,362 living within 5 miles
- Daytime population over 13,935 within 5 miles

## TRAFFIC COUNTS

WEST NORTHFIELD DRIVE 15,937 ADT

AVAILABLE SF:
APPROX 0.75 ACRES

GROUND LEASE: CALL FOR INFO

ZONING: COMMERCIAL

USE RESTRICTIONS: CALL FOR DETAILS