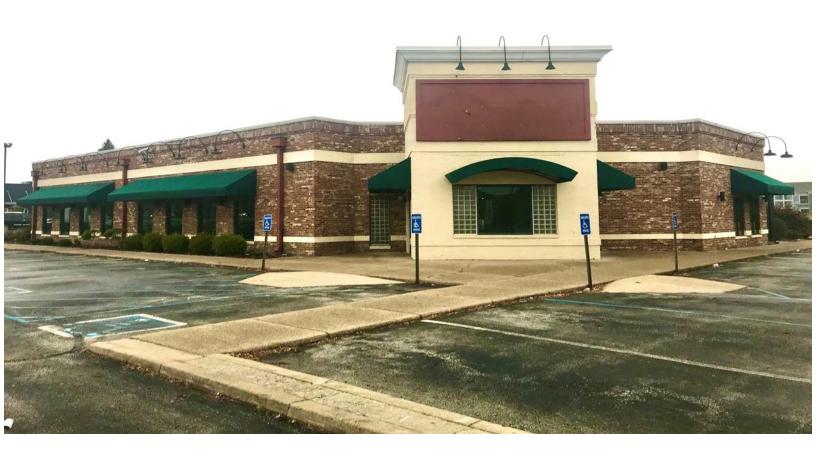

# Former O'Charley's Restaurant - For Lease

### 7640 North Shadeland Avenue, Indianapolis, IN 46250

### **Property Highlights:**

- 7,155 SF Second Generation Restaurant with FF&E
- 1.59 acres total Large parking field behind building
- Prime visibility on Shadeland Ave (27,069 AADT)
- Located in dense Indianapolis trade area serving Lawrence, Castleton, and Binford neighborhoods
- High daytime population with Community Hospital North nearby