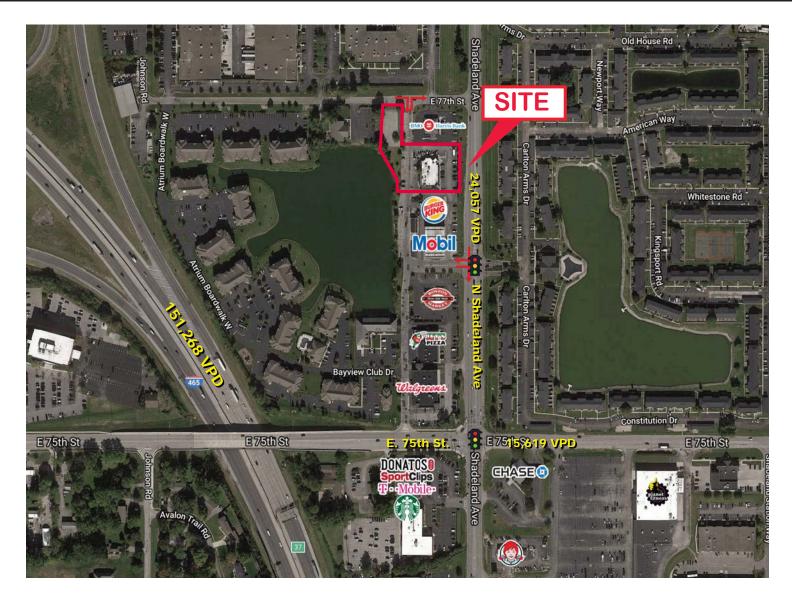

# Former O'Charley's Restaurant - For Lease

#### 7640 North Shadeland Avenue, Indianapolis, IN 46250

| DEMOGRAPHICS      | 1 miles  | 3 miles  | 5 miles  |
|-------------------|----------|----------|----------|
| Population        | 7,975    | 54,661   | 182,041  |
| Households        | 3,963    | 24,676   | 77,158   |
| Average HH Income | \$70,933 | \$87,404 | \$87,411 |