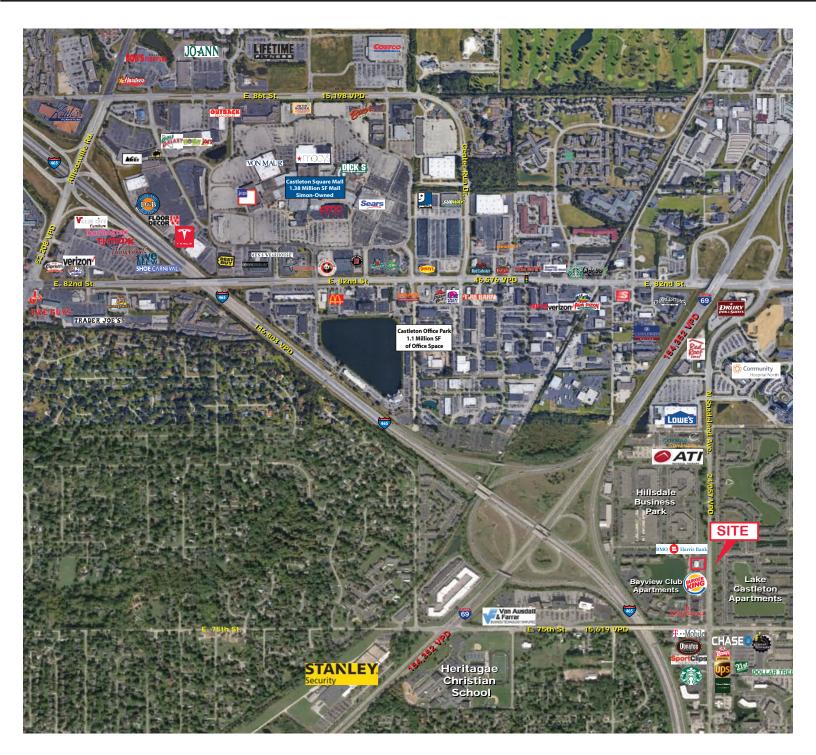

# Former O'Charley's Restaurant - For Lease

#### 7640 North Shadeland Avenue, Indianapolis, IN 46250

| DEMOGRAPHICS      | 1 miles  | 3 miles  | 5 miles  |
|-------------------|----------|----------|----------|
| Population        | 7,975    | 54,661   | 182,041  |
| Households        | 3,963    | 24,676   | 77,158   |
| Average HH Income | \$70,933 | \$87,404 | \$87,411 |