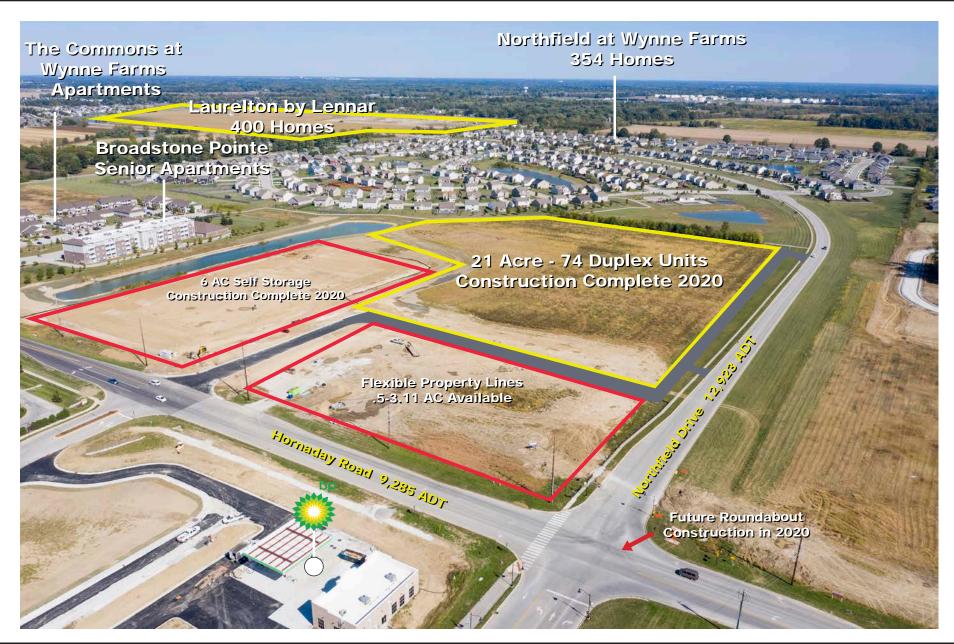

2540 Hornaday Road, Brownsburg, IN 46112

#### **Property Highlights:**

- 3.11 Acres for Development with up to 10,000 SF of Commercial Space Available at the Northeast Corner of Hornaday Road & Northfield Drive
- Strategically located in the heart of the residential neighborhoods of Brownsburg & Avon
- Located in Hendricks County, one of the fastest growing counties in the Indianapolis MSA with over 10% population growth over the past 9 years.
- Join the recent area growth that includes Ortho Indy West, Hendricks County YMCA in Avon, 1,900 of single family homes, and over 690 of apartments.
- High barriers to entry due to being one of the few commercial zoned quadrants in the immediate area
- Brownsburg has been recognized twice in the last 10 years by CNN
  Money Magazine as one of the "100 Best Places to Live" in the US