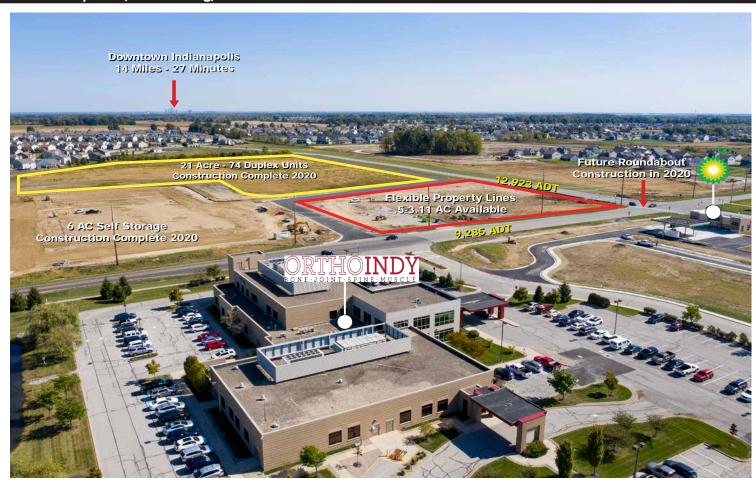

2540 Hornaday Road, Brownsburg, IN 46112

#### **Property Highlights:**

- 3.11 Acres for Development with up to 10,000 SF of Commercial Space Available at the Northeast Corner of Hornaday Road & Northfield Drive
- Strategically located in the heart of the residential neighborhoods of Brownsburg & Avon
- Located in Hendricks County, one of the fastest growing counties in the Indianapolis MSA with over 10% population growth over the past 9 years.
- Join the recent area growth that includes Ortho Indy West, Hendricks County YMCA in Avon, 1,900 of single family homes, and over 690 of apartments.
- High barriers to entry due to being one of the few commercial zoned quadrants in the immediate area
- Brownsburg has been recognized twice in the last 10 years by CNN
  Money Magazine as one of the "100 Best Places to Live" in the US