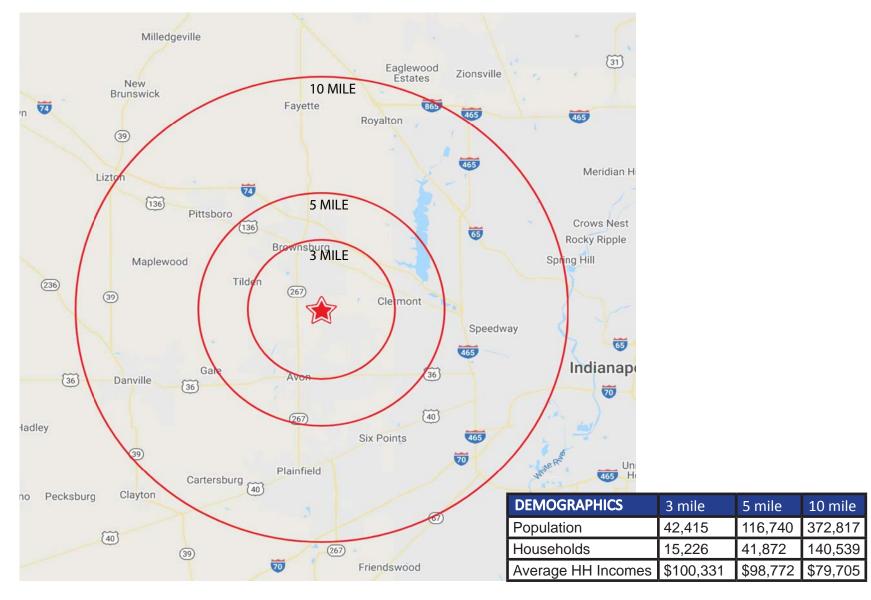

| DEMOGRAPHICS         | 1 miles   | 3 miles   | 5 miles  |
|----------------------|-----------|-----------|----------|
| Population           | 4,698     | 42,415    | 116,740  |
| % Growth 2010-2019   | 23.70%    | 17.40%    | 15.40%   |
| Avg HH Income        | \$112,591 | \$100,331 | \$98,772 |
| 2019 Housing Permits | 984       | 2,866     | 5,587    |