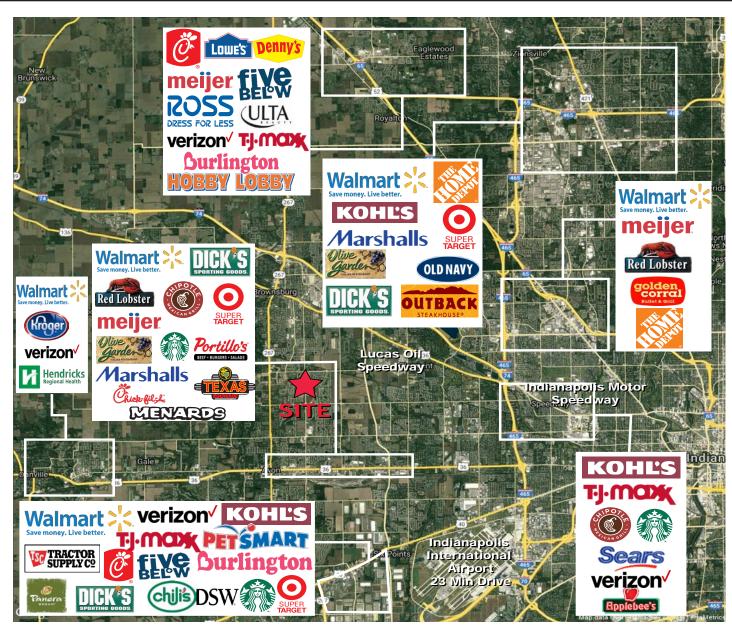

#### **Property Highlights:**

- 3.11 Acres for Development with up to 10,000 SF of Commercial Space Available at the Northeast Corner of Hornaday Road & Northfield Drive
- Strategically located in the heart of the residential neighborhoods of Brownsburg & Avon
- Located in Hendricks County, one of the fastest growing counties in the Indianapolis MSA with over 10% population growth over the past 9 years.
- Join the recent area growth that includes Ortho Indy West, Hendricks County YMCA in Avon, 1,900 of single family homes, and over 690 of apartments.
- High barriers to entry due to being one of the few commercial zoned quadrants in the immediate area
- Brownsburg has been recognized twice in the last 10 years by CNN
  Money Magazine as one of the "100 Best Places to Live" in the US