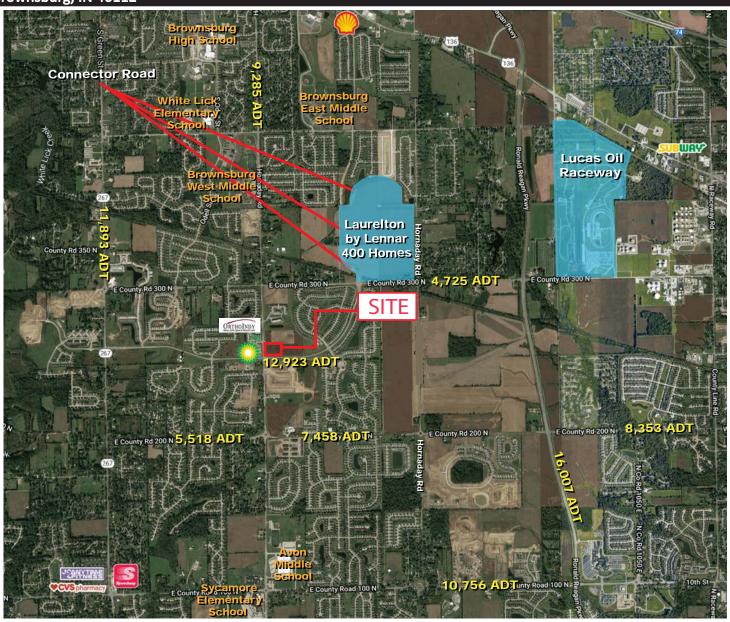

2540 Hornaday Road, Brownsburg, IN 46112

#### **Property Highlights:**

- 3.11 Acres for Development with up to 10,000 SF of Commercial Space Available at the Northeast Corner of Hornaday Road & Northfield Drive
- Strategically located in the heart of the residential neighborhoods of Brownsburg & Avon
- Located in Hendricks County, one of the fastest growing counties in the Indianapolis MSA with over 10% population growth over the past 9 years.
- Join the recent area growth that includes Ortho Indy West, Hendricks County YMCA in Avon, 1,900 of single family homes, and over 690 of apartments.
- High barriers to entry due to being one of the few commercial zoned quadrants in the immediate area
- Brownsburg has been recognized twice in the last 10 years by CNN
  Money Magazine as one of the "100 Best Places to Live" in the US