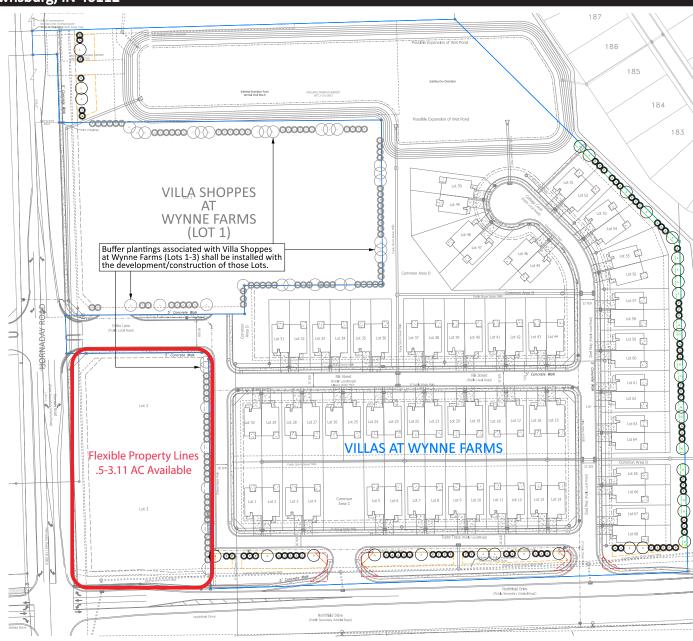

#### **Property Highlights:**

- 3.11 Acres for Development with up to 10,000 SF of Commercial Space Available at the Northeast Corner of Hornaday Road & Northfield Drive
- Strategically located in the heart of the residential neighborhoods of Brownsburg & Avon
- Located in Hendricks County, one of the fastest growing counties in the Indianapolis MSA with over 10% population growth over the past 9 years.
- Join the recent area growth that includes Ortho Indy West, Hendricks County YMCA in Avon, 1,900 of single family homes, and over 690 of apartments.
- High barriers to entry due to being one of the few commercial zoned quadrants in the immediate area
- Brownsburg has been recognized twice in the last 10 years by CNN
  Money Magazine as one of the "100 Best Places to Live" in the US