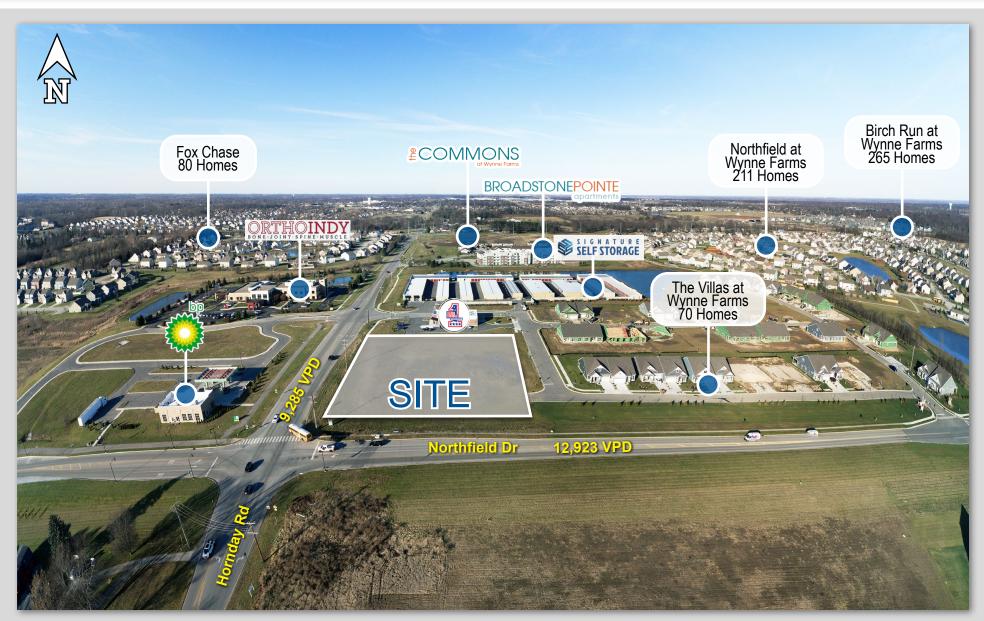

#### **RESIDENTIAL COMMUNITIES**

- 1. Ryan Homes Heritage Hill 65 units
- 2. Legacy Park Apartments by Lauth 165 units
- 3. Mosaic Apartments by Herman Kittle 240 units
- 4. Heathermore by Fischer Homes 265 units
- 5. Birch Run at Wynne Farms 160 homes
- 6. Northfield at Wynne Farms 248 homes
- 7. Fox Chase 80 homes
- 8. Wood Creek Crossing 343 homes