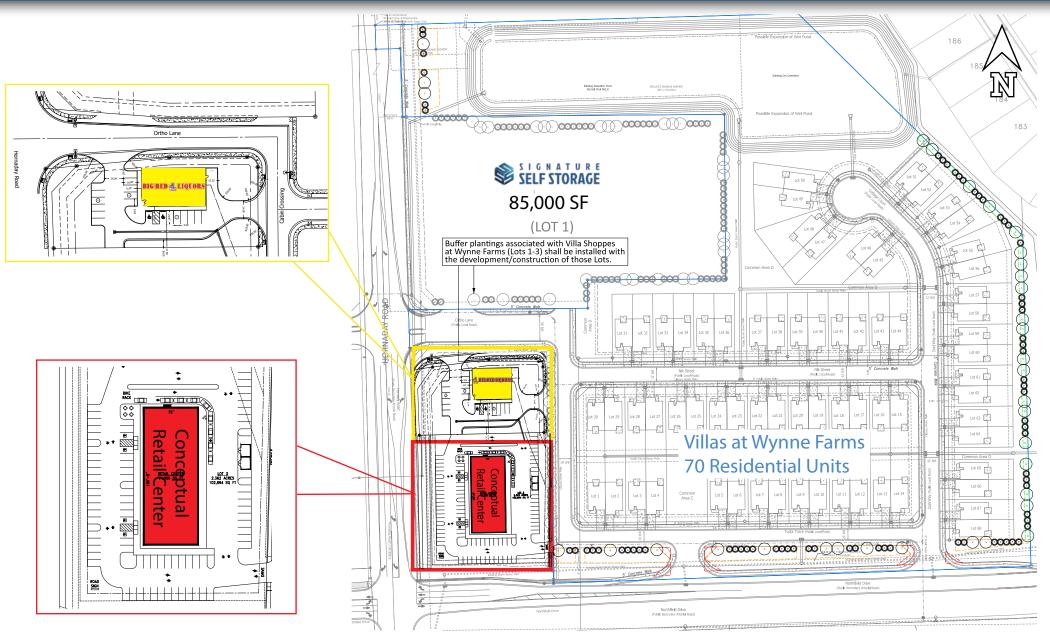

# 0.5 - 1.75 AC | FOR GROUND LEASE, BTS OR SHOPS BROWNSBURG LAND AVAILABLE

SITE PLAN

VERITAS REALTY