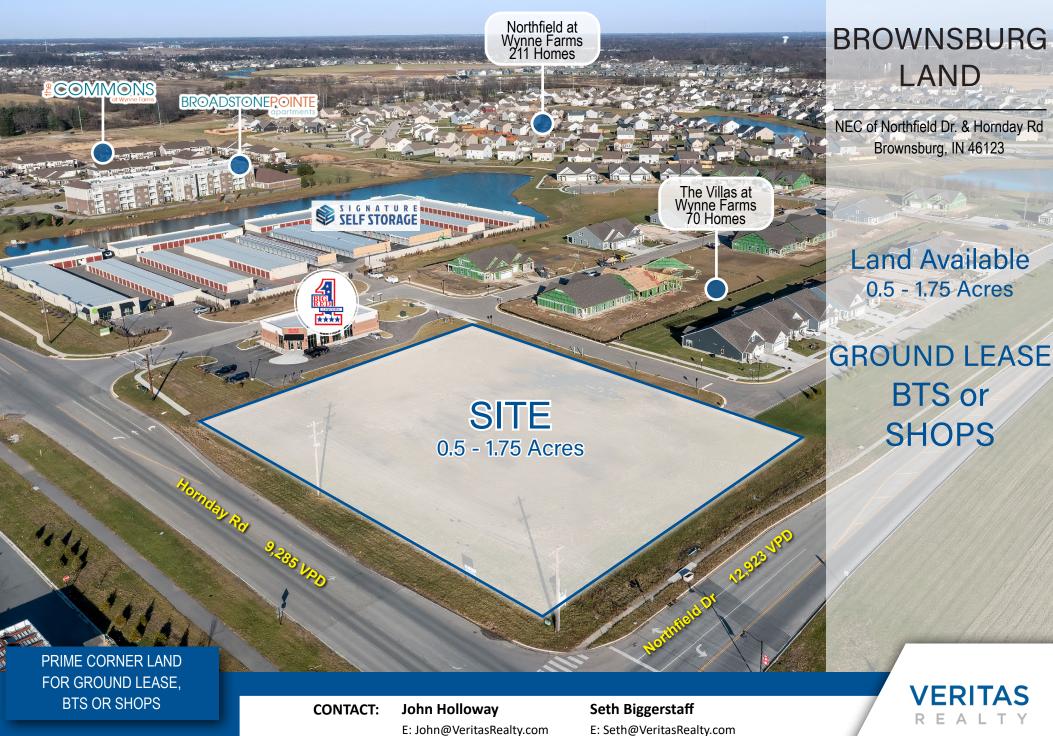

# 0.5 - 1.75 AC | FOR GROUND LEASE, BTS OR SHOPS BROWNSBURG LAND AVAILABLE

#### **PROPERTY HIGHLIGHTS:**

- 0.5 to 1.75 Acres available for development up to 10,000 SF of commercial space potential
- Located at the Northeast corner of Hornday Rd & Northfield Dr - strategically positioned in the heart of existing residential neighborhoods and under construction residential
- High barrier to entry due to parcel being one of the few commercial zoned quadrants in immediate area
- Join the rapid growth surrounding that includes Ortho Indy West, Hendricks County YMCA in Avon, 1,900+ single family homes and over 690 apartments
- Hendricks County is one of the fastest growing counties in the Indianapolis MSA with over 10% population growth over the past 9 years.
- Brownsburg has been recognized twice in the last 10 years by CNN Money Magazine as one of the "100 Best Places to Live" in the US.

PRIME CORNER LAND FOR GROUND LEASE, BTS OR SHOPS

John Holloway E: John@VeritasRealty.com T: 317-472-1800

CONTACT:

Seth Biggerstaff E: Seth@VeritasRealty.com T: 317-472-1800

www.VeritasRealty.com