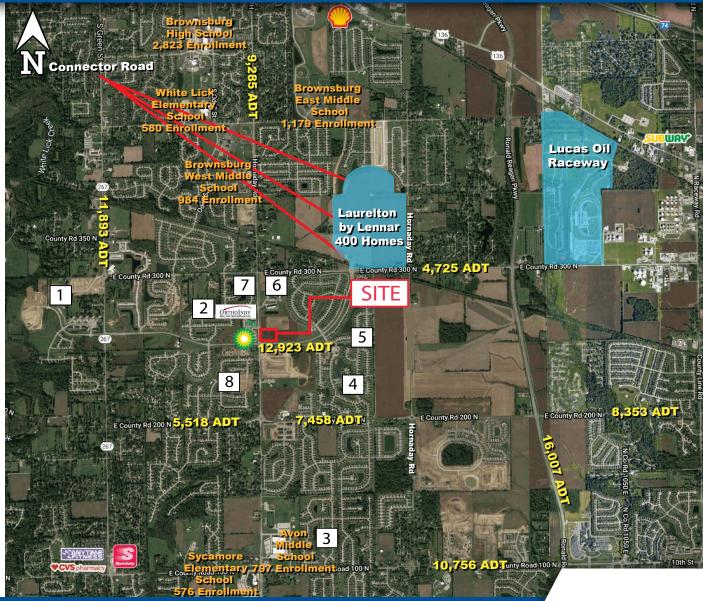

### MARKET OVERVIEW

#### **RESIDENTIAL COMMUNITIES**

- 1. Ryan Homes Heritage Hill 65 units
- 2. Legacy Park Apartments by Lauth 165 units
- 3. Mosaic Apartments by Herman Kittle 240 units
- 4. Heathermore by Fischer Homes 265 units
- 5. Birch Run at Wynne Farms 160 homes
- 6. Northfield at Wynne Farms 248 homes
- 7. Fox Chase 80 homes
- 8. Wood Creek Crossing 343 homes