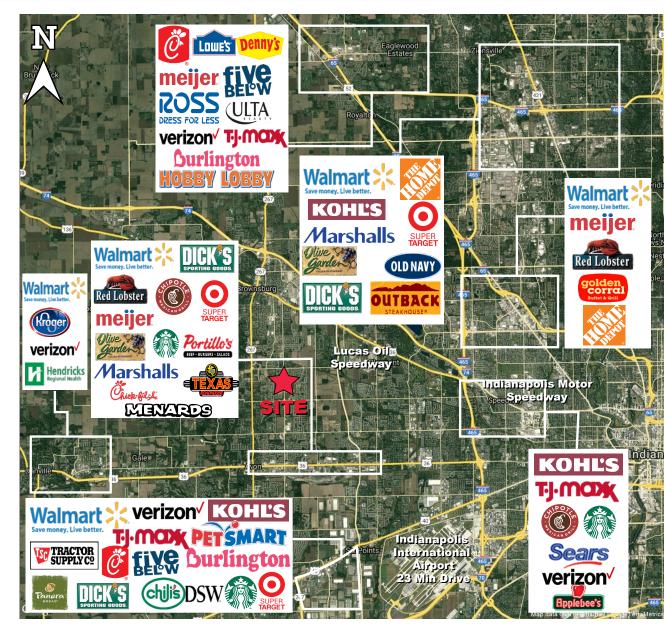

### MARKET OVERVIEW

#### **RESIDENTIAL COMMUNITIES**

- 1. Ryan Homes Heritage Hill 65 units
- 2. Legacy Park Apartments by Lauth 165 units
- 3. Mosaic Apartments by Herman Kittle 240 units
- 4. Heathermore by Fischer Homes 265 units
- 5. Birch Run at Wynne Farms 160 homes
- 6. Northfield at Wynne Farms 248 homes
- 7. Fox Chase 80 homes
- 8. Wood Creek Crossing 343 homes