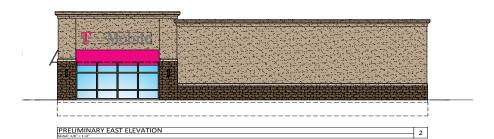

le

4120 E Market St, Logansport, IN 46947



## **Property Highlights:**

- Join T. Mobile in new construction small shop development coming late 2020
- Home Depot anchored outlot at signalized intersection
- Drive-thru endcap available
- Up to 5,100 SF available for lease
- Monument signage on Market Street
- 60 Parking Spaces

**Andrew Demaree** 

7-472-1800

1800

**Amy Tharp** 

T: 317-472-1800

E: Amv@VeritasRealtv.com



Lafayette



| Suite | Tenant    | Size     | Dimensions   |
|-------|-----------|----------|--------------|
| Α     | AVAILABLE | 2,500 SF | 31.25′ x 80′ |
| В     | AVAILABLE | 2,600 SF | 32.5′ x 80′  |
| С     | T. Mobile | 2,414 SF | 30.18' x 80' |
|       | 1         | 7,514 SF |              |

**Project Overview** 

Site Plan

Elevations

Demographics









## Prime Retail Space: Logansport Shoppes (coming Spring 2020) 2,400 - 5,100 SF Available

4120 E Market St, Logansport, IN 46947

Project Overview



| DEMOGRAPHICS      | 3 mile   | 5 mile   | 10 mile  |
|-------------------|----------|----------|----------|
| Population        | 15,649   | 24,960   | 34,452   |
| Households        | 5,994    | 9,326    | 13,022   |
| Average HH Income | \$61,241 | \$59,457 | \$61,786 |
| Median HH Income  | \$44,096 | \$44,479 | \$47,540 |

Information within this brochure has been obtained from sources believed reliable, but we make no representations or warranties, expressed or implied, as to the accuracy of the information. Prospective tenant and tenant representatives must verify the information and bears all risk for any inaccuracies as it relate