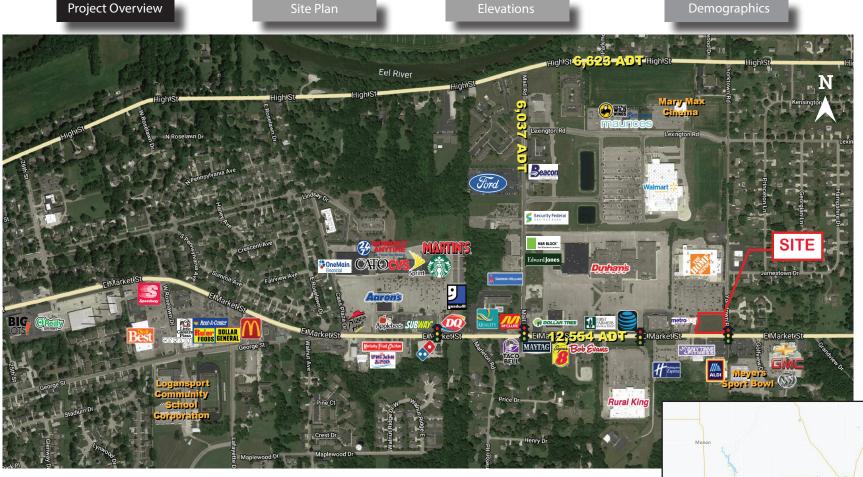

## Prime Retail Space: Logansport Shoppes (coming Spring 2020) 2,400 - 5,100 SF Available

4120 E Market St, Logansport, IN 46947

## **Property Highlights:**

- Join T. Mobile in new construction small shop development coming late 2020
- Home Depot anchored outlot at signalized intersection
- Drive-thru endcap available
- Up to 5,100 SF available for lease
- Monument signage on Market Street
- 60 Parking Spaces