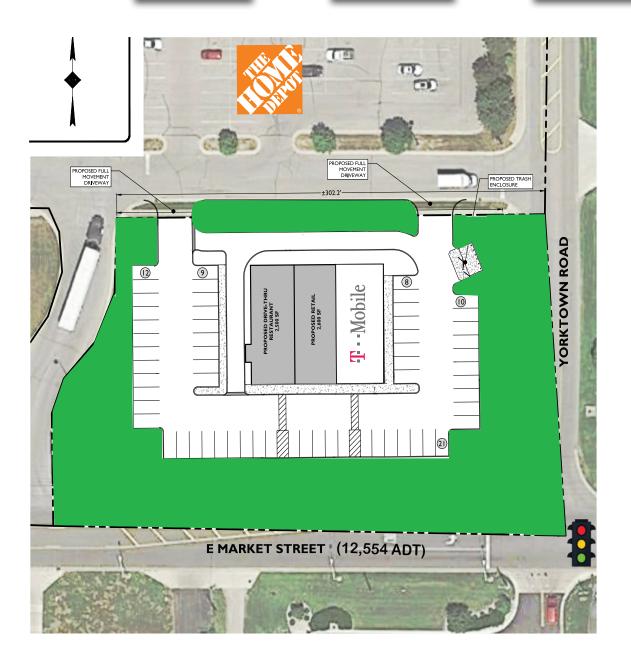

## **Property Highlights:**

- Join T. Mobile in new construction small shop development coming late 2020
- Home Depot anchored outlot at signalized intersection
- Drive-thru endcap available
- Up to 5,100 SF available for lease
- Monument signage on Market Street
- 60 Parking Spaces

**Andrew Demaree** 

7-472-1800

1800

**Amy Tharp** 

T: 317-472-1800

E: Amv@VeritasRealtv.com

Lafayette

| Suite | Tenant    | Size     | Dimensions   |
|-------|-----------|----------|--------------|
| Α     | AVAILABLE | 2,500 SF | 31.25′ x 80′ |
| В     | AVAILABLE | 2,600 SF | 32.5′ x 80′  |
| С     | T. Mobile | 2,414 SF | 30.18' x 80' |
|       | 1         | 7,514 SF |              |