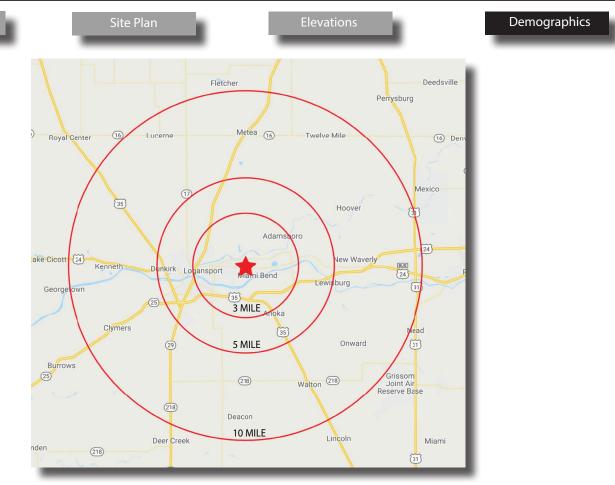

**Project Overview** 

Site Plan

Elevations

Demographics

## Prime Retail Space: Logansport Shoppes (coming Spring 2020) 2,400 - 5,100 SF Available

4120 E Market St, Logansport, IN 46947

Project Overview

| DEMOGRAPHICS      | 3 mile   | 5 mile   | 10 mile  |
|-------------------|----------|----------|----------|
| Population        | 15,649   | 24,960   | 34,452   |
| Households        | 5,994    | 9,326    | 13,022   |
| Average HH Income | \$61,241 | \$59,457 | \$61,786 |
| Median HH Income  | \$44,096 | \$44,479 | \$47,540 |