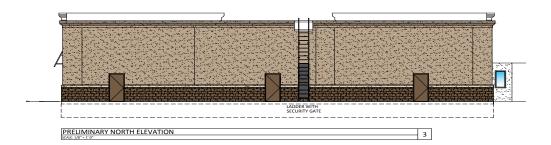

able

4120 E Market St, Logansport, IN 46947



## **Property Highlights:**

- Join T. Mobile in new construction small shop development coming late 2020
- Home Depot anchored outlot at signalized intersection
- Drive-thru endcap available
- Up to 5,100 SF available for lease
- Monument signage on Market Street
- 60 Parking Spaces

**Andrew Demaree** 

7-472-1800

1800

**Amy Tharp** 

T: 317-472-1800

E: Amv@VeritasRealtv.com



Lafayette



| Suite | Tenant    | Size     | Dimensions   |
|-------|-----------|----------|--------------|
| Α     | AVAILABLE | 2,500 SF | 31.25′ x 80′ |
| В     | AVAILABLE | 2,600 SF | 32.5′ x 80′  |
| С     | T. Mobile | 2,414 SF | 30.18' x 80' |
|       | 1         | 7,514 SF |              |

**Project Overview** 

Site Plan

Elevations

Demographics









## Prime Retail Space: Logansport Shoppes (coming Spring 2020) 2,400 - 5,100 SF Available

4120 E Market St, Logansport, IN 46947

Project Overview



| DEMOGRAPHICS      | 3 mile   | 5 mile   | 10 mile  |
|-------------------|----------|----------|----------|
| Population        | 15,649   | 24,960   | 34,452   |
| Households        | 5,994    | 9,326    | 13,022   |
| Average HH Income | \$61,241 | \$59,457 | \$61,786 |
| Median HH Income  | \$44,096 | \$44,479 | \$47,540 |

Information within this brochure has been obtained from sources believed reliable, but we make no representations or warranties, expressed or implied, as to the accuracy of the information. Prospective tenant and tenant representatives must verify the information and bears all risk for any inaccuracies as it rela