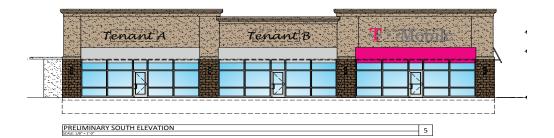

**Andrew Demaree** 

7-472-1800

1800

**Amy Tharp** 

T: 317-472-1800

E: Amv@VeritasRealtv.com

Lafayette

| Suite | Tenant    | Size     | Dimensions   |
|-------|-----------|----------|--------------|
| Α     | AVAILABLE | 2,500 SF | 31.25′ x 80′ |
| В     | AVAILABLE | 2,600 SF | 32.5′ x 80′  |
| С     | T. Mobile | 2,414 SF | 30.18' x 80' |
|       | 1         | 7,514 SF |              |