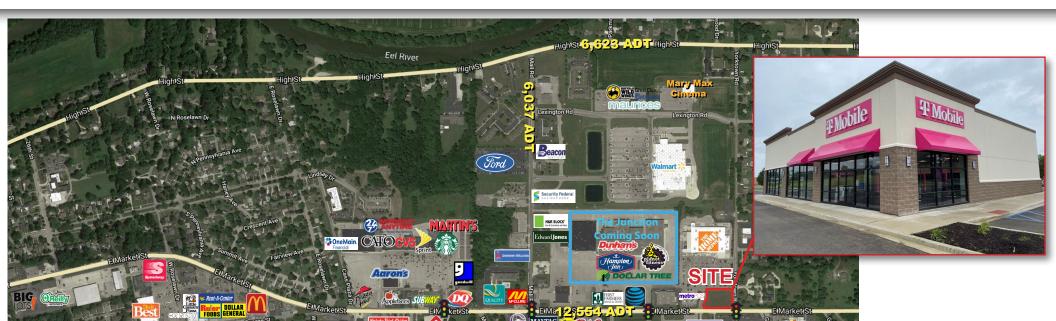

#### **PROPERTY HIGHLIGHTS:**

- Join T. Mobile in new construction small shop development ready for delivery
- Home Depot anchored outlot at signalized intersection
- **■** 1,200-2,500 SF drive-thru endcap opportunity | 60 parking spaces for center
- Monument signage on Market Street
- Cross-access with The Junction The planned redevelopment of Logansport Mall with new Hampton Inn (99-rooms), Planet Fitness, Dollar Tree, and Dunham's