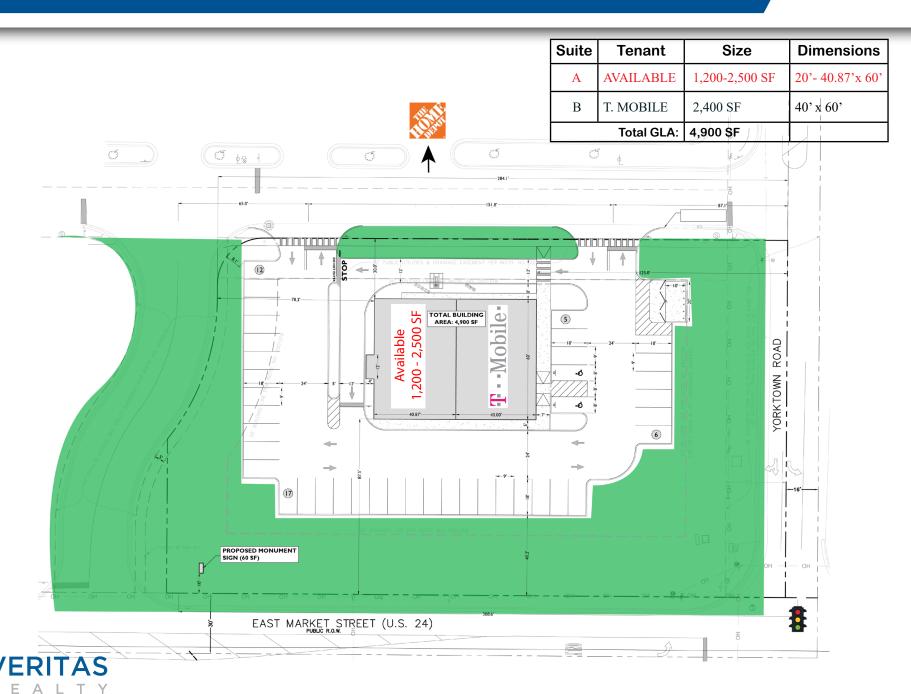

#### **PROPERTY HIGHLIGHTS:**

- Join T. Mobile in new construction small shop development ready for delivery
- Home Depot anchored outlot at signalized intersection
- **■** 1,200-2,500 SF drive-thru endcap opportunity | 60 parking spaces for center
- Monument signage on Market Street
- Cross-access with The Junction The planned redevelopment of Logansport Mall with new Hampton Inn (99-rooms), Planet Fitness, Dollar Tree, and Dunham's