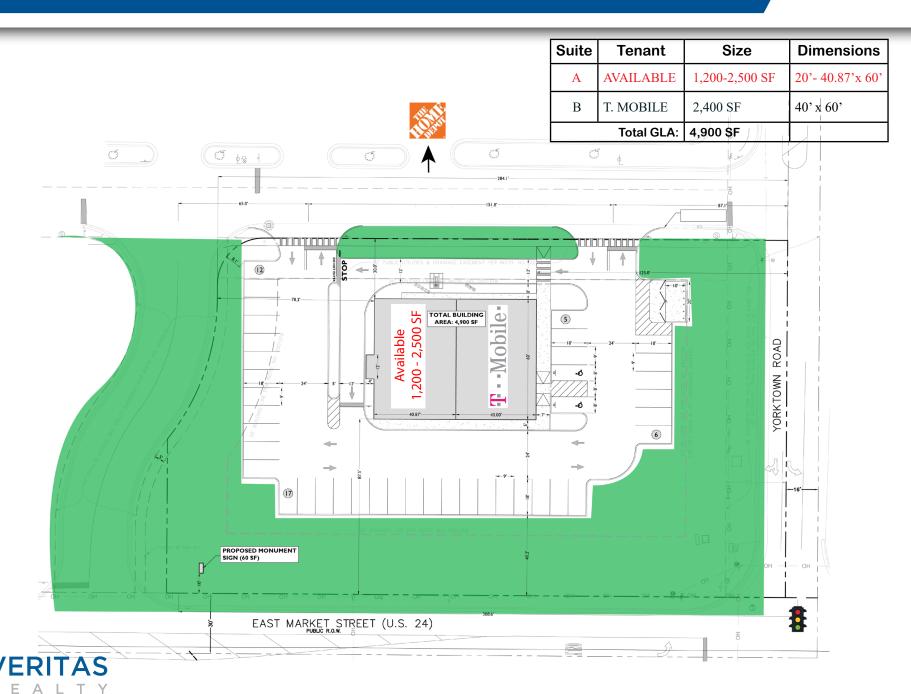

## LOGANSPORT SHOPPES

1,200 - 2,500 SF ENDCAP AVAILABLE | DRIVE-THRU OPPORTUNITY

#### **PROPERTY HIGHLIGHTS:**

- Join T. Mobile in new construction small shop development ready for delivery
- Home Depot anchored outlot at signalized intersection
- **■** 1,200-2,500 SF drive-thru endcap opportunity | 60 parking spaces for center
- Monument signage on Market Street
- Cross-access with The Junction Wthe planned redevelopment of Logansport Mall with new Hampton Inn (99-rooms), Planet Fitness, Dollar Tree, and Dunham's