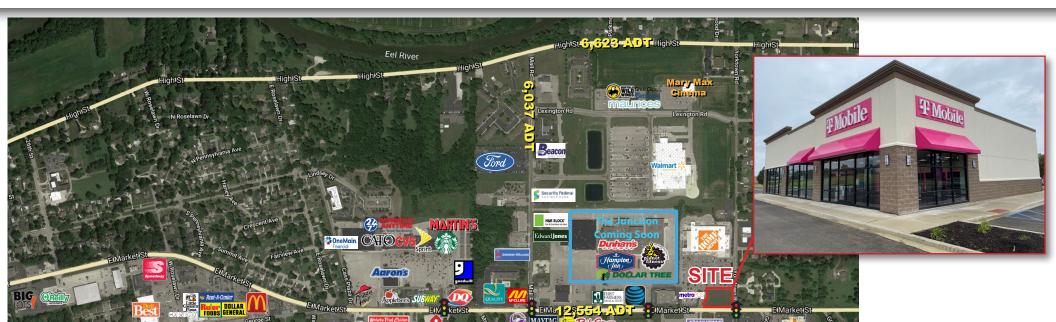

## LOGANSPORT SHOPPES

1,200 - 2,500 SF ENDCAP AVAILABLE | DRIVE-THRU OPPORTUNITY

#### **PROPERTY HIGHLIGHTS:**

- Join T. Mobile in new construction small shop development ready for delivery
- Home Depot anchored outlot at signalized intersection
- **■** 1,200-2,500 SF drive-thru endcap opportunity | 60 parking spaces for center
- Monument signage on Market Street
- Cross-access with The Junction Wthe planned redevelopment of Logansport Mall with new Hampton Inn (99-rooms), Planet Fitness, Dollar Tree, and Dunham's