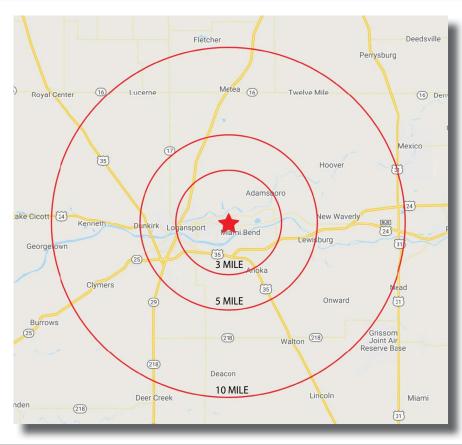

### 1,200 - 2,500 SF ENDCAP AVAILABLE | DRIVE-THRU OPPORTUNITY

| DEMOGRAPHICS      | 3 mile   | 5 mile   | 10 mile  |
|-------------------|----------|----------|----------|
| Population        | 15,658   | 24,669   | 33,582   |
| Households        | 6,139    | 9,510    | 12,828   |
| Average HH Income | \$62,487 | \$63,728 | \$66,920 |
| Median HH Income  | \$48,479 | \$48,920 | \$51,661 |