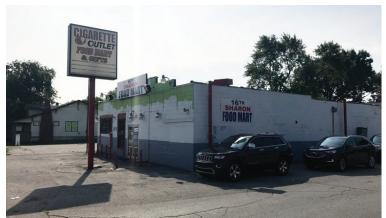

## For Sale: (3) Parcels, 0.47 Acres, Great for Redevelopment | \$790,000 3,232 SF Building, Vacant Lot, and 960 SF Home

2915 West 16th Street, Indianapolis, IN 46222

## For Sale: (3) Parcels, 0.47 Acres, Great for Redevelopment | \$790,000 3,232 SF Building, Vacant Lot, and 960 SF Home

2915 West 16th Street, Indianapolis, IN 46222

Information within this brochure has been obtained from sources believed reliable, but we make no representations or warranties, expressed or implied, as to the accuracy of the information. Prospective tenant and tenant representatives must verify the information and bears all risk for any inaccuracies as it relates to property and market information.