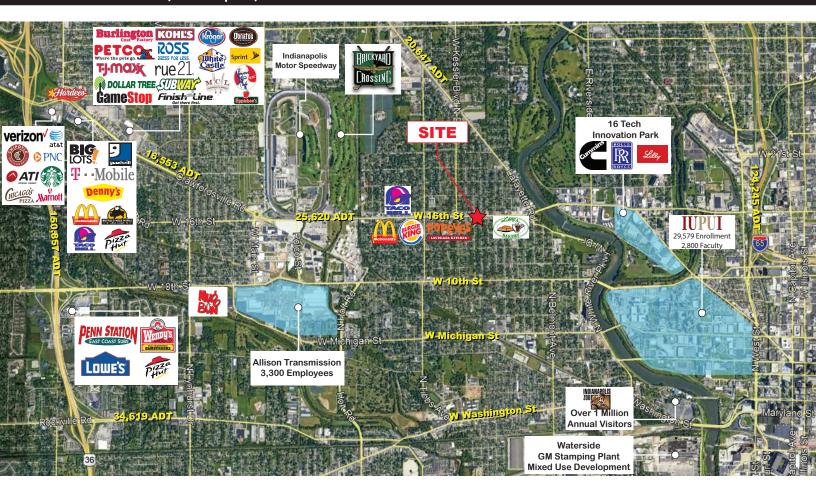

## **Property Highlights:**

- Corner Lot with Stoplight at Intersection
- Ample Parking
- Easy Ingress and Egress
- · Potential Retail / Restaurant site with Drive-Thru
- Located One Mile East of Indianapolis Motor Speedway
- Pylon Sign
- Across the Street from new Popeyes Chicken