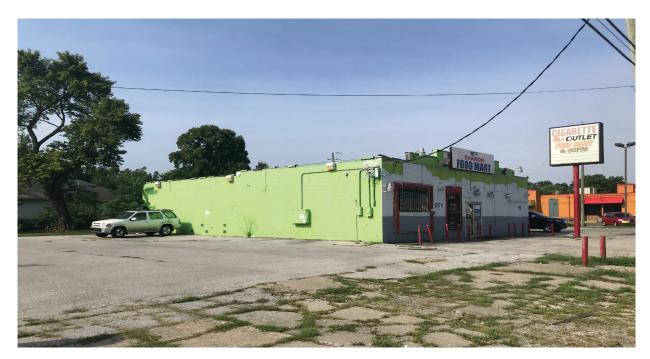

## For Sale: (3) Parcels, 0.47 Acres, Great for Redevelopment | \$790,000 3,232 SF Building, Vacant Lot, and 960 SF Home

2915 West 16th Street, Indianapolis, IN 46222

## For Sale: (3) Parcels, 0.47 Acres, Great for Redevelopment | \$790,000 3,232 SF Building, Vacant Lot, and 960 SF Home

2915 West 16th Street, Indianapolis, IN 46222

Information within this brochure has been obtained from sources believed reliable, but we make no representations or warranties, expressed or implied, as to the accuracy of the information. Prospective tenant and tenant representatives must verify the information and bears all risk for any inaccuracies as it relates to property and market information.