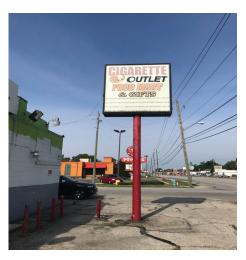

## **Property Highlights:**

- Corner Lot with Stoplight at Intersection
- Ample Parking
- Easy Ingress and Egress
- · Potential Retail / Restaurant site with Drive-Thru
- Located One Mile East of Indianapolis Motor Speedway
- Pylon Sign
- Across the Street from new Popeyes Chicken