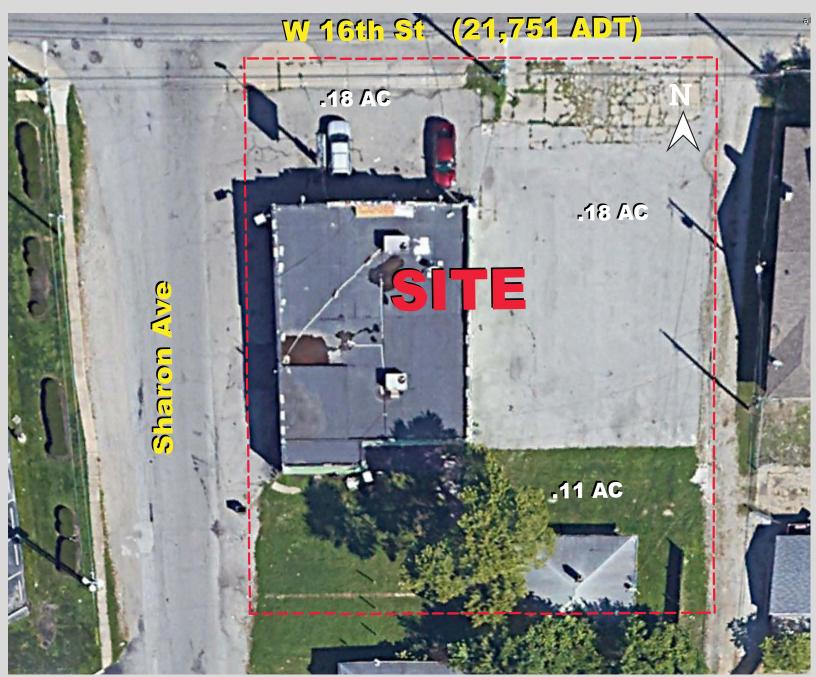

#### **PROPERTY HIGHLIGHTS:**

- 3 Parcels for sale; 3,232 SF building, parking lot & vacant home at 1525 Sharon Ave \$479,000
- Corner Lot with Stoplight at Intersection
- Ample Parking
- Easy Ingress and Egress
- Potential Retail / Restaurant site with Drive-Thru
- Located One Mile East of Indianapolis Motor Speedway
- Pylon Sign
- · Across the Street from new Popeyes Chicken

## **PRICE REDUCED TO \$479,000** 0.47 ACRES | REDEVELOPMENT OPPORTUNITY

SITE

**PLAN** 

Information within this brochure has been obtained from sources believed reliable, but we make no representations or warranties, expressed or implied, as to the accuracy of the information. Prospective tenant and tenant representatives must verify the information and bears all risk for any inaccuracies as it relates to property and market information.