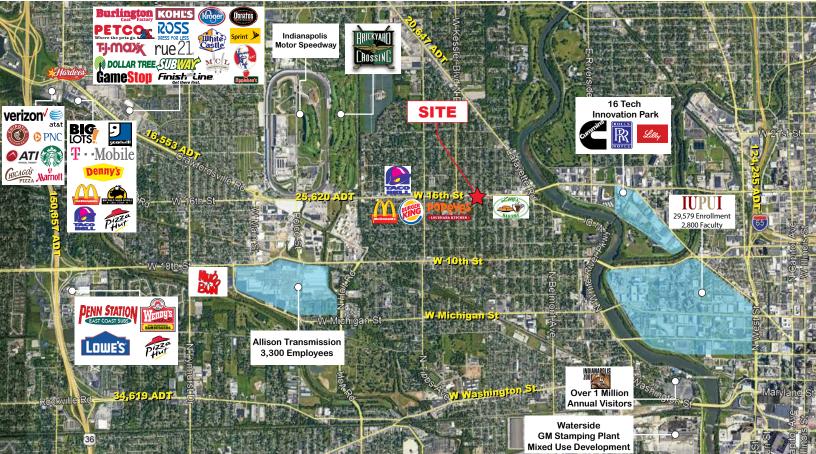

#### **PROPERTY HIGHLIGHTS:**

- 3 Parcels for sale; 3,232 SF building, parking lot & vacant home at 1525 Sharon Ave \$479,000
- Corner Lot with Stoplight at Intersection
- Ample Parking
- Easy Ingress and Egress
- Potential Retail / Restaurant site with Drive-Thru
- Located One Mile East of Indianapolis Motor Speedway
- Pylon Sign
- · Across the Street from new Popeyes Chicken

### **PRICE REDUCED TO \$479,000** 0.47 ACRES | REDEVELOPMENT OPPORTUNITY