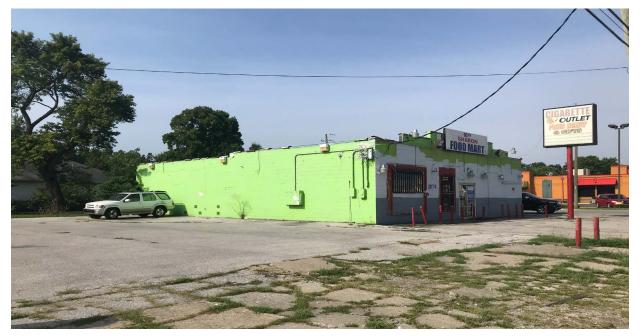

# **PRICE REDUCED TO \$479,000** 0.47 ACRES | REDEVELOPMENT OPPORTUNITY

#### **PROPERTY HIGHLIGHTS:**

- 3 Parcels for sale; 3,232 SF building, parking lot & vacant home at 1525 Sharon Ave \$479,000
- Corner Lot with Stoplight at Intersection
- Ample Parking
- Easy Ingress and Egress
- Potential Retail / Restaurant site with Drive-Thru
- Located One Mile East of Indianapolis Motor Speedway
- Pylon Sign
- · Across the Street from new Popeyes Chicken