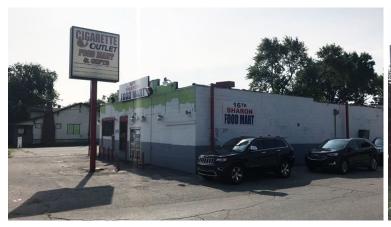

## For Sale: (3) Parcels, 0.47 Acres, Great for Redevelopment | \$599,000 3,232 SF Building, Vacant Lot, and 960 SF Home

2915/1917 West 16th Street, Indianapolis, IN 46222

## **Property Highlights:**

- 3 Parcels for sale; 3,232 SF building, parking lot & vacant home at 1525 Sharon Ave
- Corner Lot with Stoplight at Intersection
- Ample Parking
- Easy Ingress and Egress
- Potential Retail / Restaurant site with Drive-Thru
- Located One Mile East of Indianapolis Motor Speedway
- Pylon Sign
- Across the Street from new Popeyes Chicken