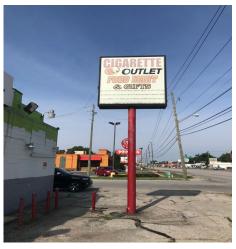

## **Property Highlights:**

- 3 Parcels for sale; 3,232 SF building, parking lot & vacant home at 1525 Sharon Ave
- Corner Lot with Stoplight at Intersection
- Ample Parking
- Easy Ingress and Egress
- Potential Retail / Restaurant site with Drive-Thru
- Located One Mile East of Indianapolis Motor Speedway
- Pylon Sign
- Across the Street from new Popeyes Chicken