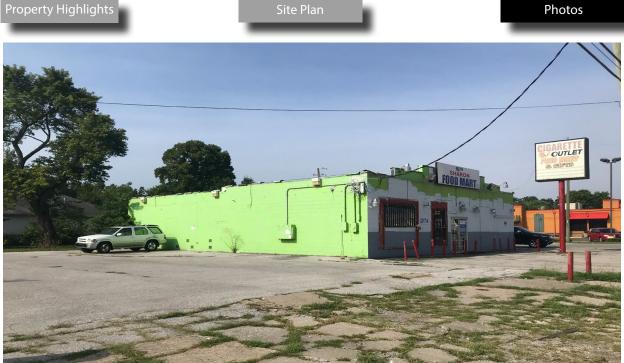

## For Sale: (3) Parcels, 0.47 Acres, Great for Redevelopment | \$599,000 3,232 SF Building, Vacant Lot, and 960 SF Home

2915/1917 West 16th Street, Indianapolis, IN 46222

Information within this brochure has been obtained from sources believed reliable, but we make no representations or warranties, expressed or implied, as to the accuracy of the information. Prospective tenant and tenant representatives must verify the information and bears all risk for any inaccuracies as it relates to property and market information.