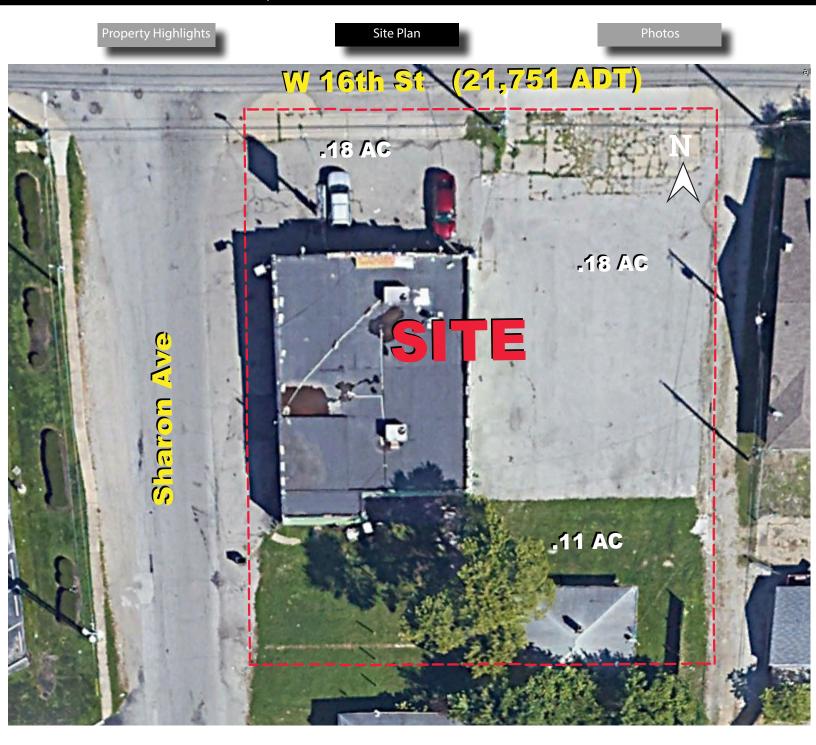

## **Property Highlights:**

- 3 Parcels for sale; 3,232 SF building, parking lot & vacant home at 1525 Sharon Ave
- Corner Lot with Stoplight at Intersection
- Ample Parking
- Easy Ingress and Egress
- Potential Retail / Restaurant site with Drive-Thru
- Located One Mile East of Indianapolis Motor Speedway
- Pylon Sign
- Across the Street from new Popeyes Chicken

## For Sale: (3) Parcels, 0.47 Acres, Great for Redevelopment | \$599,000 3,232 SF Building, Vacant Lot, and 960 SF Home

2915/1917 West 16th Street, Indianapolis, IN 46222