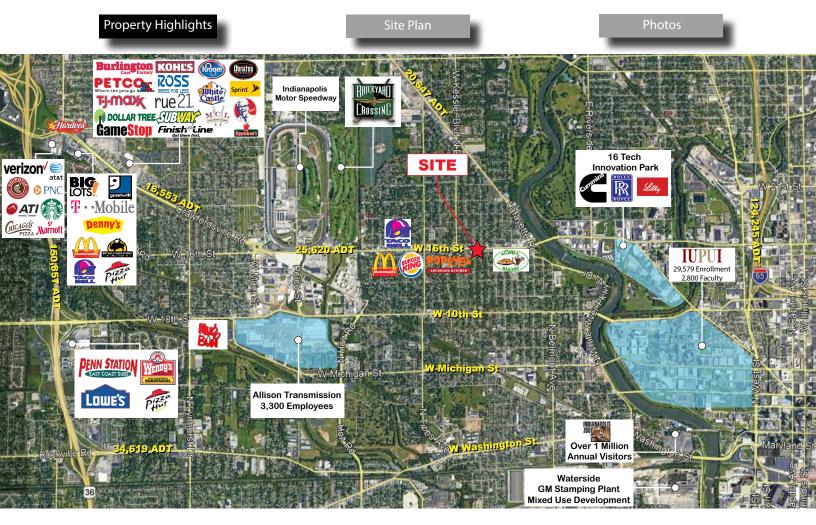

## For Sale: (3) Parcels, 0.47 Acres, Great for Redevelopment | \$599,000 3,232 SF Building, Vacant Lot, and 960 SF Home

2915/1917 West 16th Street, Indianapolis, IN 46222

## **Property Highlights:**

- 3 Parcels for sale; 3,232 SF building, parking lot & vacant home at 1525 Sharon Ave
- Corner Lot with Stoplight at Intersection
- Ample Parking
- Easy Ingress and Egress
- Potential Retail / Restaurant site with Drive-Thru
- Located One Mile East of Indianapolis Motor Speedway
- Pylon Sign
- Across the Street from new Popeyes Chicken