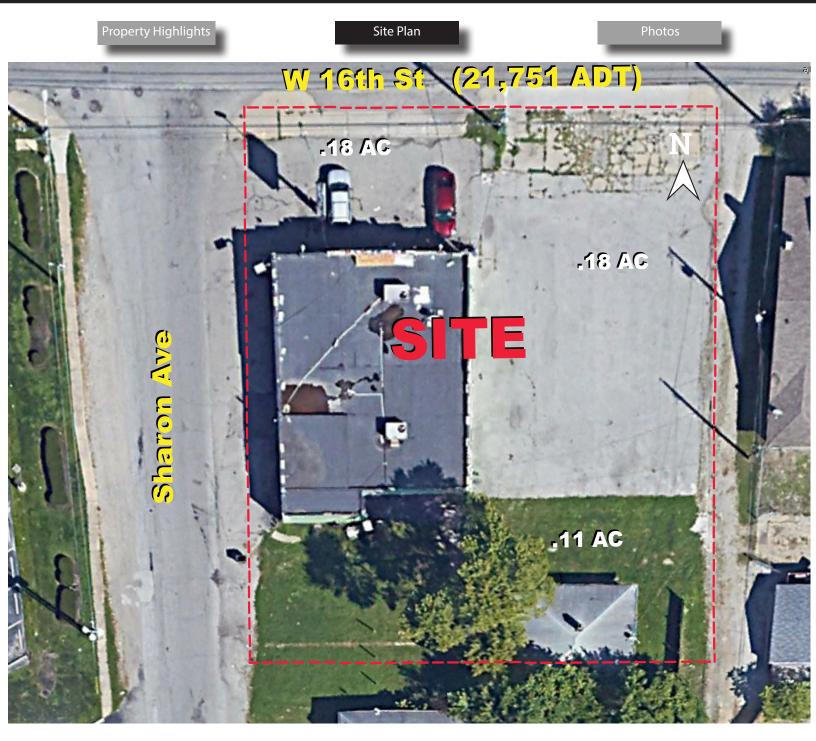

## For Sale: (3) Parcels, 0.47 Acres, Great for Redevelopment | \$599,000 3,232 SF Building, Vacant Lot, and 960 SF Home

2915 West 16th Street, Indianapolis, IN 46222

## **Property Highlights:**

- Corner Lot with Stoplight at Intersection
- Ample Parking
- Easy Ingress and Egress
- Potential Retail / Restaurant site with Drive-Thru
- Located One Mile East of Indianapolis Motor Speedway
- Pylon Sign
- Across the Street from new Popeyes Chicken