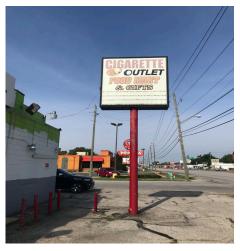

## **Property Highlights:**

- Corner Lot with Stoplight at Intersection
- Ample Parking
- Easy Ingress and Egress
- Potential Retail / Restaurant site with Drive-Thru
- Located One Mile East of Indianapolis Motor Speedway
- Pylon Sign
- Across the Street from new Popeyes Chicken