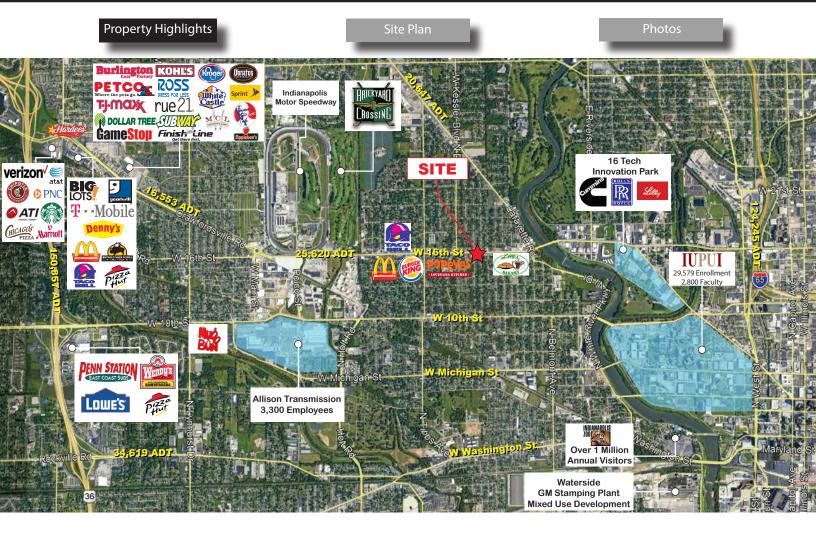

## For Sale: (3) Parcels, 0.47 Acres, Great for Redevelopment | \$599,000 3,232 SF Building, Vacant Lot, and 960 SF Home

2915 West 16th Street, Indianapolis, IN 46222

## **Property Highlights:**

- Corner Lot with Stoplight at Intersection
- Ample Parking
- Easy Ingress and Egress
- Potential Retail / Restaurant site with Drive-Thru
- Located One Mile East of Indianapolis Motor Speedway
- Pylon Sign
- Across the Street from new Popeyes Chicken