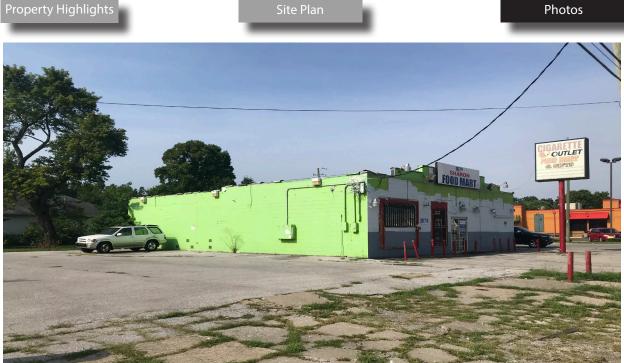

## For Sale: (3) Parcels, 0.47 Acres, Great for Redevelopment | \$599,000 3,232 SF Building, Vacant Lot, and 960 SF Home

2915 West 16th Street, Indianapolis, IN 46222

## **Property Highlights:**

- Corner Lot with Stoplight at Intersection
- Ample Parking
- Easy Ingress and Egress
- Potential Retail / Restaurant site with Drive-Thru
- Located One Mile East of Indianapolis Motor Speedway
- Pylon Sign
- Across the Street from new Popeyes Chicken