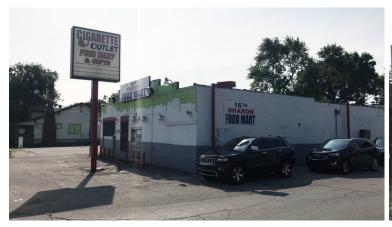

## For Sale: (3) Parcels, 0.47 Acres, Great for Redevelopment | \$599,000 3,232 SF Building, Vacant Lot, and 960 SF Home

2915 West 16th Street, Indianapolis, IN 46222

## **Property Highlights:**

- Corner Lot with Stoplight at Intersection
- Ample Parking
- Easy Ingress and Egress
- Potential Retail / Restaurant site with Drive-Thru
- Located One Mile East of Indianapolis Motor Speedway
- Pylon Sign
- Across the Street from new Popeyes Chicken