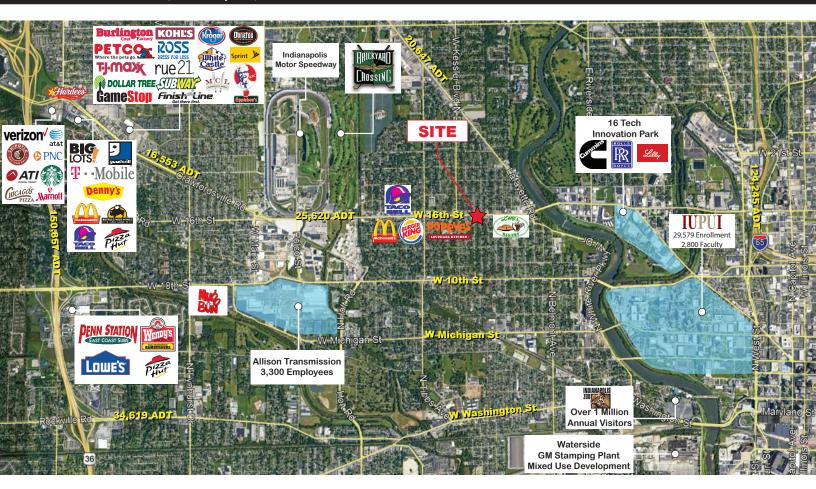

### **Property Highlights:**

- Corner Lot with Stoplight at Intersection
- Ample Parking
- Easy Ingress and Egress
- Potential Retail / Restaurant site with Drive-Thru
- Located One Mile East of Indianapolis Motor Speedway
- Pylon Sign
- Across the Street from new Popeyes Chicken