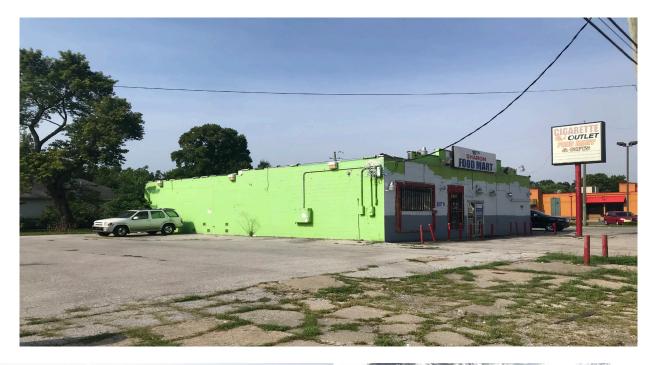

## For Sale: (3) Parcels, 0.47 Acres, Great for Redevelopment | \$624,000 3,232 SF Building, Vacant Lot, and 960 SF Home

# For Sale: (3) Parcels, 0.47 Acres, Great for Redevelopment | \$624,000 3,232 SF Building, Vacant Lot, and 960 SF Home