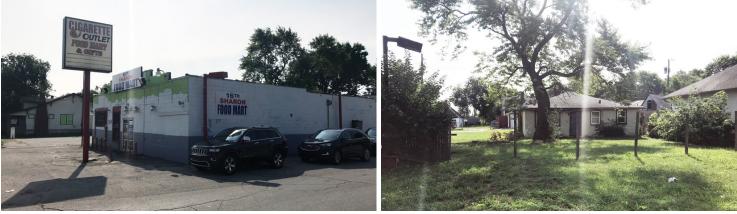

## For Sale: (3) Parcels, 0.47 Acres, Great for Redevelopment | \$624,000 3,232 SF Building, Vacant Lot, and 960 SF Home

# For Sale: (3) Parcels, 0.47 Acres, Great for Redevelopment | \$624,000 3,232 SF Building, Vacant Lot, and 960 SF Home