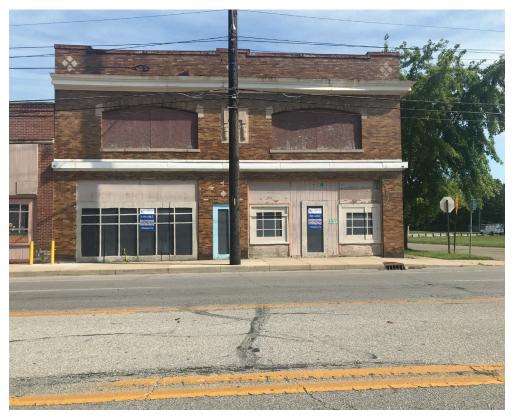

## For Sale: Corner Lot with 2 Story 6,472 SF Building / \$525,000 Plus Parking in the Rear of Building

2502 West Michigan Street, Indianapolis, IN 46222

## **Property Highlights:**

- Corner Lot; West Michigan Street & North Belleview Place
- Parking in Rear of Building
- Easy Ingress and Egress
- Potential Restaurant / Bar
- Located One Mile West of IUPUI
- Close Proximity to: Fonseca Theatre, Indianapolis Metropolitan Police Department, Haughville Park, Eskenazi Health Center West, Lincoln Apartments, Chase Bank and the Linebacker Sports Bar.
- Potential to have a Roof Top Bar
- All Masonry Building