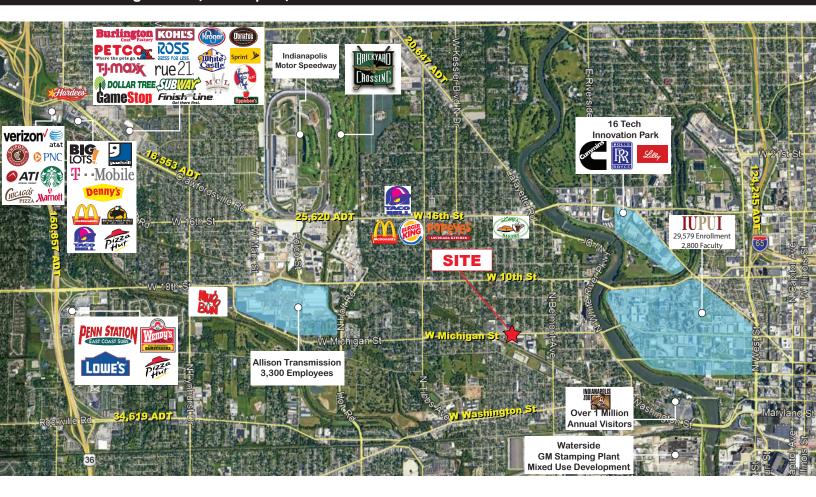

## For Sale: Corner Lot with 2 Story 6,472 SF Building / \$525,000 Plus Parking in the Rear of Building

2502 West Michigan Street, Indianapolis, IN 46222

## **Property Highlights:**

- Corner Lot; West Michigan Street & North Belleview Place
- Parking in Rear of Building
- Easy Ingress and Egress
- Potential Restaurant / Bar
- Located One Mile West of IUPUI
- Close Proximity to: Fonseca Theatre, Indianapolis Metropolitan Police Department, Haughville Park, Eskenazi Health Center West, Lincoln Apartments, Chase Bank and the Linebacker Sports Bar.
- Potential to have a Roof Top Bar
- All Masonry Building