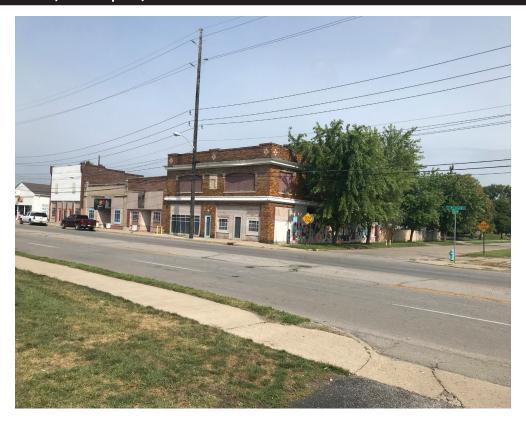

## For Sale: Corner Lot with 2 Story 6,472 SF Building / \$525,000 Plus Parking in the Rear of Building

2502 West Michigan Street, Indianapolis, IN 46222

## **Property Highlights:**

- Corner Lot; West Michigan Street & North Belleview Place
- Parking in Rear of Building
- Easy Ingress and Egress
- Potential Restaurant / Bar
- Located One Mile West of IUPUI
- Close Proximity to: Fonseca Theatre, Indianapolis Metropolitan Police Department, Haughville Park, Eskenazi Health Center West, Lincoln Apartments, Chase Bank and the Linebacker Sports Bar.
- Potential to have a Roof Top Bar
- All Masonry Building