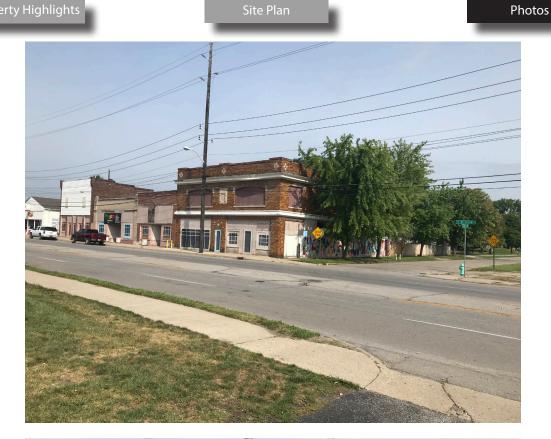

## For Sale: .19 Acre Corner Lot with 2 Story 6,472 SF Building / \$399,000 Plus Parking in the Rear of Building

2502 West Michigan Street, Indianapolis, IN 46222

## **Property Highlights:**

- .19 Acre Corner Lot; West Michigan Street & North Belleview Place
- Parking in Rear of Building
- Easy Ingress and Egress
- Potential Restaurant / Bar
- Located One Mile West of IUPUI
- Close Proximity to: Fonseca Theatre, Indianapolis Metropolitan Police Department, Haughville Park, Eskenazi Health Center West, Lincoln Apartments, Chase Bank and the Linebacker Sports Bar.
- · Potential to have a Roof Top Bar
- All Masonry Building