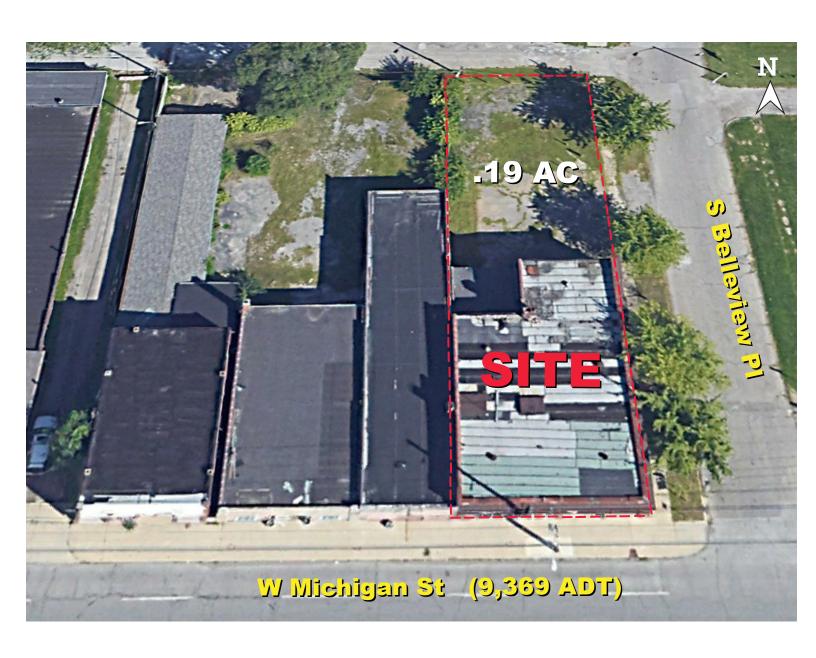

## For Sale: .19 Acre Corner Lot with 2 Story 6,472 SF Building / \$399,000 Plus Parking in the Rear of Building

2502 West Michigan Street, Indianapolis, IN 46222

## **Property Highlights:**

- .19 Acre Corner Lot; West Michigan Street & North Belleview Place
- Parking in Rear of Building
- Easy Ingress and Egress
- Potential Restaurant / Bar
- Located One Mile West of IUPUI
- Close Proximity to: Fonseca Theatre, Indianapolis Metropolitan Police Department, Haughville Park, Eskenazi Health Center West, Lincoln Apartments, Chase Bank and the Linebacker Sports Bar.
- · Potential to have a Roof Top Bar
- All Masonry Building