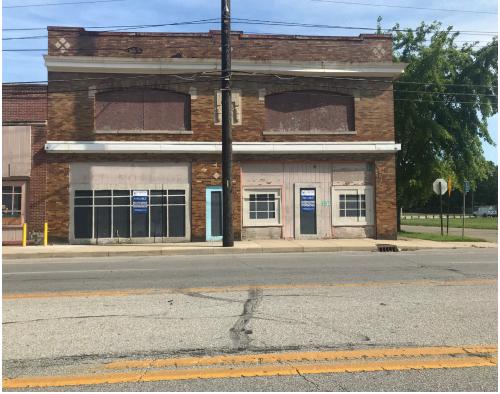

## For Sale: .19 Acre Corner Lot with 2 Story 6,472 SF Building / \$399,000 Plus Parking in the Rear of Building

2502 West Michigan Street, Indianapolis, IN 46222

## For Sale: .19 Acre Corner Lot with 2 Story 6,472 SF Building / \$399,000 Plus Parking in the Rear of Building

2502 West Michigan Street, Indianapolis, IN 46222

Property Highlights

Site Plan

Photos