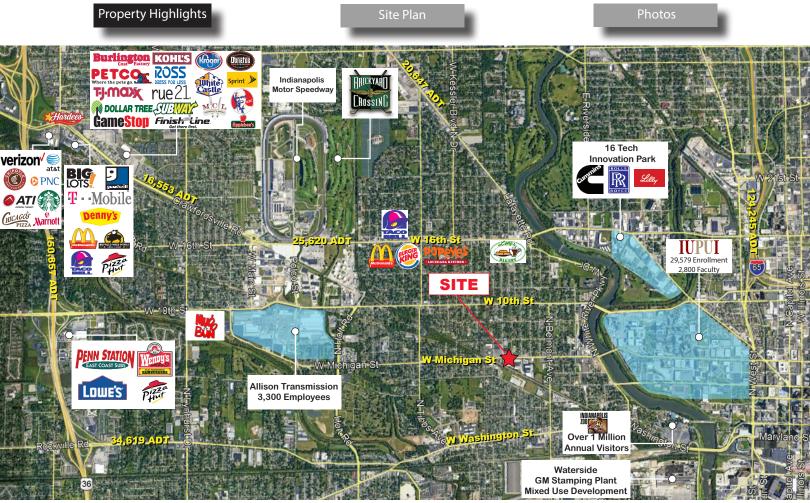

## **Property Highlights:**

- .19 Acre Corner Lot; West Michigan Street & North Belleview Place
- Parking in Rear of Building
- Easy Ingress and Egress
- Potential Restaurant / Bar
- Located One Mile West of IUPUI
- Close Proximity to: Fonseca Theatre, Indianapolis Metropolitan Police Department, Haughville Park, Eskenazi Health Center West, Lincoln Apartments, Chase Bank and the Linebacker Sports Bar.
- · Potential to have a Roof Top Bar
- All Masonry Building