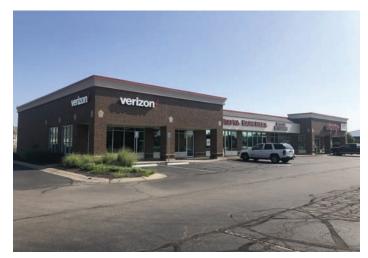

### Property Highlights:

- 2,400 SF former restaurant with patio or possible 2,000 SF expansion, 1,800 SF former insurance office, and 1,200 SF former drycleaner available for Lease.
- Highly visible with multiple access points, including a stoplight, to the busy intersection of Southport Road & Bluff Road with a combined 28,752 cars per day
- Anchored by a strong-performing 82,000 SF Kroger Supermarket who has expanded twice in the past
- Tenants include Verizon Wireless, Chase Bank, Great Clips, Domino's, UPS Store, and others

#### Amy Tharp

CHAIN\_INKS

E: Amy@VeritasRealty.com

1330-1480 W Southport Road, Indianapolis, IN 46217

| Tenant                            | SF             |  |
|-----------------------------------|----------------|--|
| Kroger                            | 82,073 SF      |  |
| Great Clips                       | 1,200 SF       |  |
| The UPS Store                     | 1,200 SF       |  |
| AVAILABLE   Dry Cleaner           | 1,200 SF       |  |
| H&R Block                         | 1,200 SF       |  |
| Domino's Pizza                    | 1,200 SF       |  |
| Nail Salon                        | 2,400 SF       |  |
| AVAILABLE   Restaurant with Patio | 2,400-4,400 SF |  |
| AVAILABLE   Insurance Office      | 1,800 SF       |  |
| Kelli Hunds Family Dentistry      | 2,362 SF       |  |
| Verizon                           | 1,600 SF       |  |
| Fiesta Ranchera                   | 3,805 SF       |  |
| Southport Liquor                  | 3,095 SF       |  |
| Total GLA                         | 106,065 SF     |  |