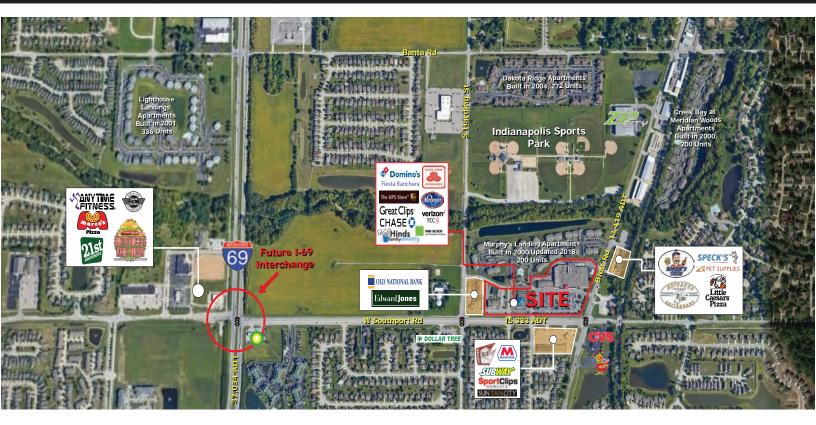

1330-1480 W Southport Road, Indianapolis, IN 46217

### Property Highlights:

- 2,400 SF former restaurant with patio or possible 2,000 SF expansion, 1,800 SF former insurance office, and 1,200 SF former drycleaner available for Lease.
- Highly visible with multiple access points, including a stoplight, to the busy intersection of Southport Road & Bluff Road with a combined 28,752 cars per day
- Anchored by a strong-performing 82,000 SF Kroger Supermarket who has expanded twice in the past
- Tenants include Verizon Wireless, Chase Bank, Great Clips, Domino's, UPS Store, and others

• Located off of future I-69 Interchange, one of the few interchanges on the southside of Indianapolis

| DEMOGRAPHICS  | 1 mile   | 3 mile   | 5 miles  | 7 miles  |
|---------------|----------|----------|----------|----------|
| Population    | 12,173   | 57,911   | 170,184  | 305,659  |
| Households    | 4,599    | 22,975   | 65,654   | 117,757  |
| Ave HH Income | \$79,964 | \$77,648 | \$73,630 | \$71,678 |