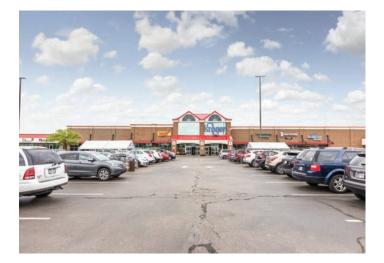

1330-1480 W Southport Road, Indianapolis, IN 46217

### Property Highlights:

- 2,400 SF former restaurant with patio or possible 2,000 SF expansion, 1,800 SF former insurance office, and 1,200 SF former drycleaner available for Lease.
- Highly visible with multiple access points, including a stoplight, to the busy intersection of Southport Road & Bluff Road with a combined 28,752 cars per day
- Anchored by a strong-performing 82,000 SF Kroger Supermarket who has expanded twice in the past
- Tenants include Verizon Wireless, Chase Bank, Great Clips, Domino's, UPS Store, and others