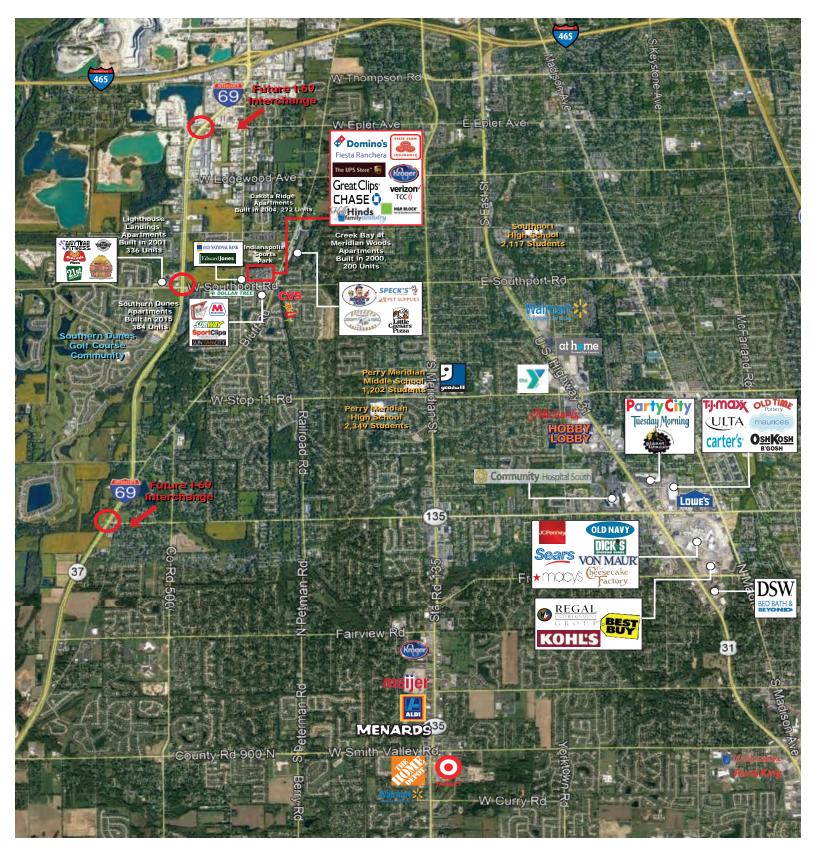

### Property Highlights:

- 2,400 SF former restaurant with patio or possible 2,000 SF expansion, 1,800 SF former insurance office, and 1,200 SF former drycleaner available for Lease.
- Highly visible with multiple access points, including a stoplight, to the busy intersection of Southport Road & Bluff Road with a combined 28,752 cars per day
- Anchored by a strong-performing 82,000 SF Kroger Supermarket who has expanded twice in the past
- Tenants include Verizon Wireless, Chase Bank, Great Clips, Domino's, UPS Store, and others

• Located off of future I-69 Interchange, one of the few interchanges on the southside of Indianapolis

| DEMOGRAPHICS  | 1 mile   | 3 mile   | 5 miles  | 7 miles  |
|---------------|----------|----------|----------|----------|
| Population    | 12,173   | 57,911   | 170,184  | 305,659  |
| Households    | 4,599    | 22,975   | 65,654   | 117,757  |
| Ave HH Income | \$79,964 | \$77,648 | \$73,630 | \$71,678 |