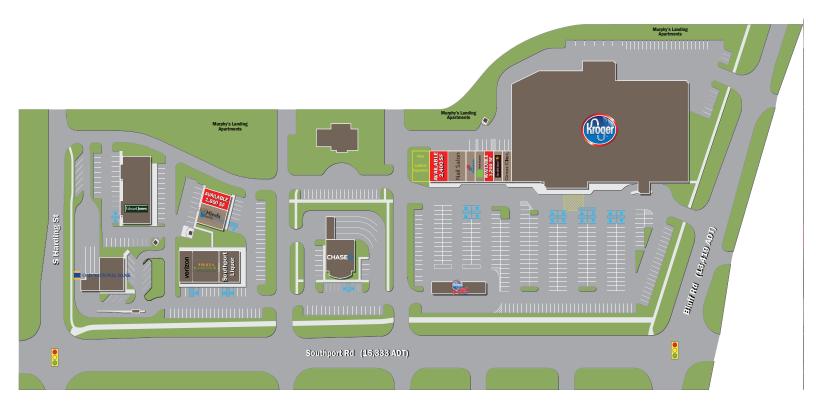

#### Amy Tharp

CHAIN\_INKS

E: Amy@VeritasRealty.com

1330-1480 W Southport Road, Indianapolis, IN 46217

| Tenant                            | SF             |  |
|-----------------------------------|----------------|--|
| Kroger                            | 82,073 SF      |  |
| Great Clips                       | 1,200 SF       |  |
| The UPS Store                     | 1,200 SF       |  |
| AVAILABLE   Dry Cleaner           | 1,200 SF       |  |
| H&R Block                         | 1,200 SF       |  |
| Domino's Pizza                    | 1,200 SF       |  |
| Nail Salon                        | 2,400 SF       |  |
| AVAILABLE   Restaurant with Patio | 2,400-4,400 SF |  |
| AVAILABLE   Insurance Office      | 1,800 SF       |  |
| Kelli Hunds Family Dentistry      | 2,362 SF       |  |
| Verizon                           | 1,600 SF       |  |
| Fiesta Ranchera                   | 3,805 SF       |  |
| Southport Liquor                  | 3,095 SF       |  |
| Total GLA                         | 106,065 SF     |  |