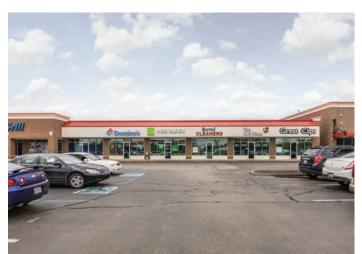

1330-1480 W Southport Road, Indianapolis, IN 46217

### Property Highlights:

- 2,400 SF former restaurant with patio or possible 2,000 SF expansion, 1,800 SF former insurance office, and 1,200 SF former drycleaner available for Lease.
- Highly visible with multiple access points, including a stoplight, to the busy intersection of Southport Road & Bluff Road with a combined 28,752 cars per day
- Anchored by a strong-performing 82,000 SF Kroger Supermarket who has expanded twice in the past
- Tenants include Verizon Wireless, Chase Bank, Great Clips, Domino's, UPS Store, and others