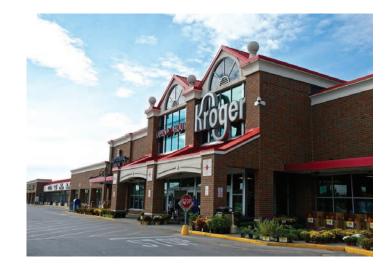

### Property Highlights:

- 2,400 SF former restaurant with patio or possible 2,000 SF expansion, 1,800 SF former insurance office, and 1,200 SF former drycleaner available for Lease.
- Highly visible with multiple access points, including a stoplight, to the busy intersection of Southport Road & Bluff Road with a combined 28,752 cars per day
- Anchored by a strong-performing 82,000 SF Kroger Supermarket who has expanded twice in the past
- Tenants include Verizon Wireless, Chase Bank, Great Clips, Domino's, UPS Store, and others

#### Amy Tharp

CHAIN\_INKS

E: Amy@VeritasRealty.com

1330-1480 W Southport Road, Indianapolis, IN 46217

| Tenant                            | SF             |  |
|-----------------------------------|----------------|--|
| Kroger                            | 82,073 SF      |  |
| Great Clips                       | 1,200 SF       |  |
| The UPS Store                     | 1,200 SF       |  |
| AVAILABLE   Dry Cleaner           | 1,200 SF       |  |
| H&R Block                         | 1,200 SF       |  |
| Domino's Pizza                    | 1,200 SF       |  |
| Nail Salon                        | 2,400 SF       |  |
| AVAILABLE   Restaurant with Patio | 2,400-4,400 SF |  |
| AVAILABLE   Insurance Office      | 1,800 SF       |  |
| Kelli Hunds Family Dentistry      | 2,362 SF       |  |
| Verizon                           | 1,600 SF       |  |
| Fiesta Ranchera                   | 3,805 SF       |  |
| Southport Liquor                  | 3,095 SF       |  |
| Total GLA                         | 106,065 SF     |  |