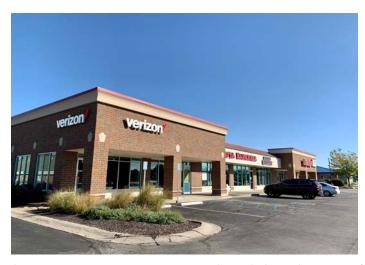

• Tenants include Verizon Wireless, Chase Bank, Great Clips, Domino's, UPS Store, and others

 Located off of future I-69 Interchange, one of the few interchanges on the southside of Indianapolis

| Whitestown    | (421)<br>Zionsville | Carmel          | (S) Fishers |
|---------------|---------------------|-----------------|-------------|
| 65            |                     | (43)<br>(3)     | A 36        |
| Brownsburg    | Indi                | 465<br>anapolis |             |
| (36) Avon     | Speedway 465        | <b>پ</b> م      | 40          |
| Plainfield 40 |                     | Beech<br>Grove  | (52)<br>74  |
|               | 3                   | Greenwood       |             |