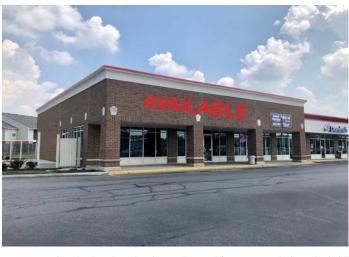

#### Property Highlights:

- 1,200-2,400 SF Available
  - 2,400 SF endcap former restaurant with patio or potential drive-thru opportunity
  - 1,800 SF endcap former insurance office
  - 1,200 SF inline former dry cleaner
- Highly visible with multiple access points, including a stoplight, to the busy intersection of Southport Road & Bluff Road with a combined 28,752 cars per day
- Anchored by a strong-performing 82,000 SF Kroger Supermarket who has expanded twice in the past