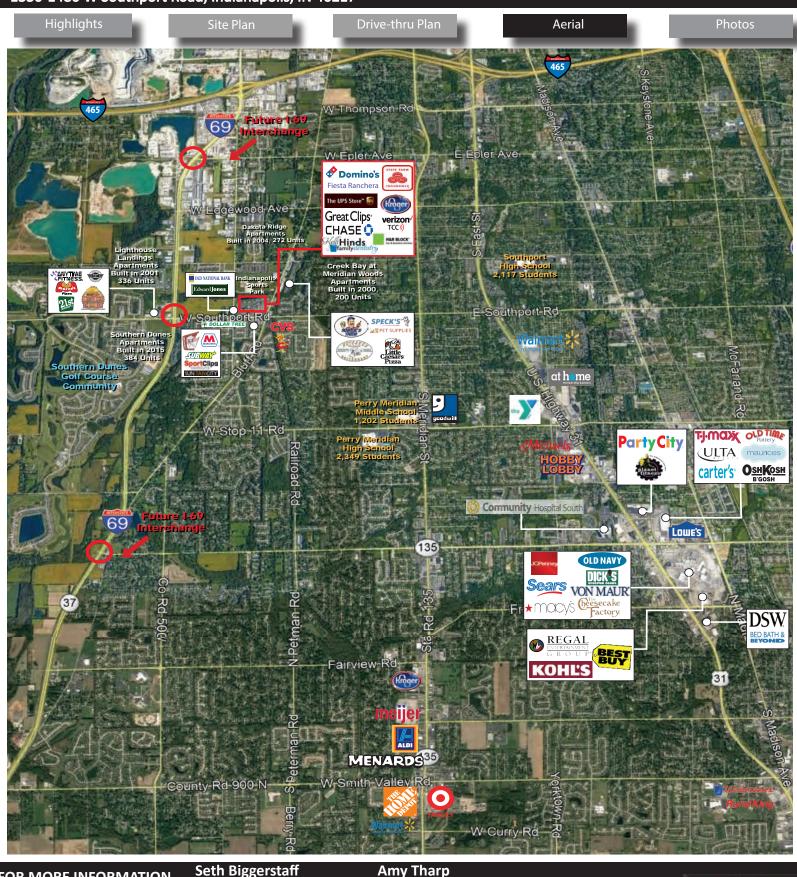

• Tenants include Verizon Wireless, Chase Bank, Great Clips, Domino's, UPS Store, and others

 Located off of future I-69 Interchange, one of the few interchanges on the southside of Indianapolis

| Whitestown    | (421)<br>Zionsville | Carmel          | (S) Fishers |
|---------------|---------------------|-----------------|-------------|
| 65            |                     | (43)<br>(3)     | A 36        |
| Brownsburg    | Indi                | 465<br>anapolis |             |
| (36) Avon     | Speedway 465        | <b>پ</b> م      | 40          |
| Plainfield 40 |                     | Beech<br>Grove  | (52)<br>74  |
|               | 3                   | Greenwood       |             |