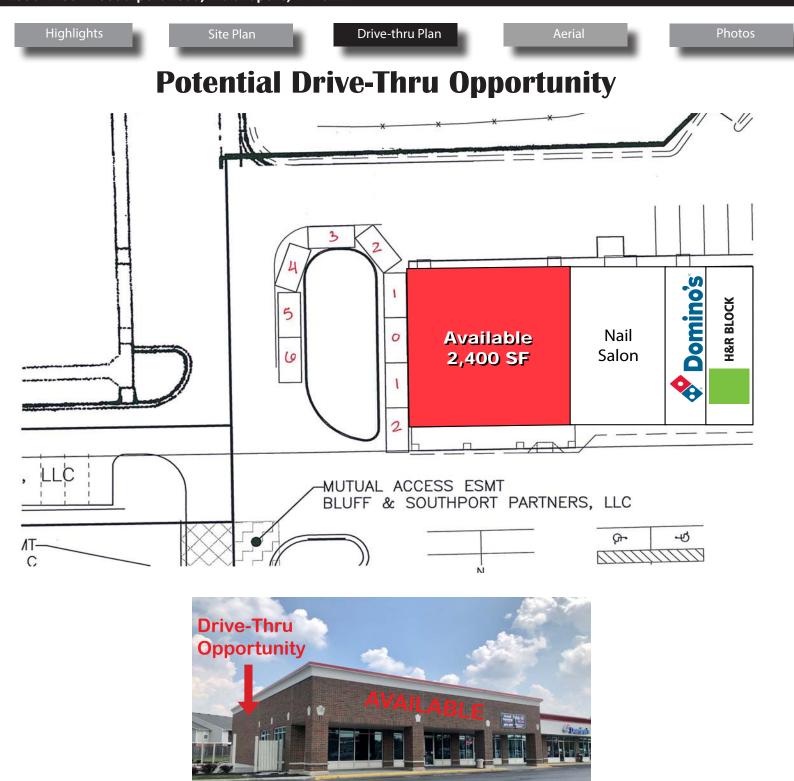

#### Property Highlights:

- 1,200-2,400 SF Available
  - 2,400 SF endcap former restaurant with patio or potential drive-thru opportunity
  - 1,800 SF endcap former insurance office
  - 1,200 SF inline former dry cleaner
- Highly visible with multiple access points, including a stoplight, to the busy intersection of Southport Road & Bluff Road with a combined 28,752 cars per day
- Anchored by a strong-performing 82,000 SF Kroger Supermarket who has expanded twice in the past

| Tenant                            | SF         |
|-----------------------------------|------------|
| Kroger                            | 82,073 SF  |
| Great Clips                       | 1,200 SF   |
| The UPS Store                     | 1,200 SF   |
| AVAILABLE   Dry Cleaner           | 1,200 SF   |
| H&R Block                         | 1,200 SF   |
| Domino's Pizza                    | 1,200 SF   |
| Nail Salon                        | 2,400 SF   |
| AVAILABLE   Restaurant with Patio | 2,400 SF   |
| AVAILABLE   Insurance Office      | 1,800 SF   |
| Kelli Hinds Family Dentistry      | 2,362 SF   |
| Verizon                           | 1,600 SF   |
| Fiesta Ranchera                   | 3,805 SF   |
| Southport Liquor                  | 3,095 SF   |
| Total GLA                         | 106,065 SF |