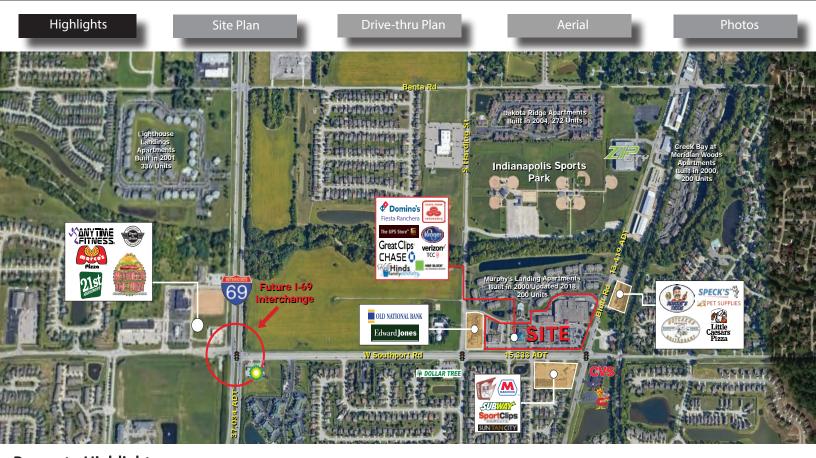

#### Property Highlights:

- 1,200-2,400 SF Available
  - 2,400 SF endcap former restaurant with patio or potential drive-thru opportunity
  - 1,800 SF endcap former insurance office
  - 1,200 SF inline former dry cleaner
- Highly visible with multiple access points, including a stoplight, to the busy intersection of Southport Road & Bluff Road with a combined 28,752 cars per day
- Anchored by a strong-performing 82,000 SF Kroger Supermarket who has expanded twice in the past

• Tenants include Verizon Wireless, Chase Bank, Great Clips, Domino's, UPS Store, and others

 Located off of future I-69 Interchange, one of the few interchanges on the southside of Indianapolis

| Whitestown    | (421)<br>Zionsville | Carmel          | (S) Fishers |
|---------------|---------------------|-----------------|-------------|
| 65            |                     | (43)<br>(3)     | A 36        |
| Brownsburg    | Indi                | 465<br>anapolis |             |
| (36) Avon     | Speedway 465        | <b>پ</b> م      | 40          |
| Plainfield 40 |                     | Beech<br>Grove  | (52)<br>74  |
|               | 3                   | Greenwood       |             |