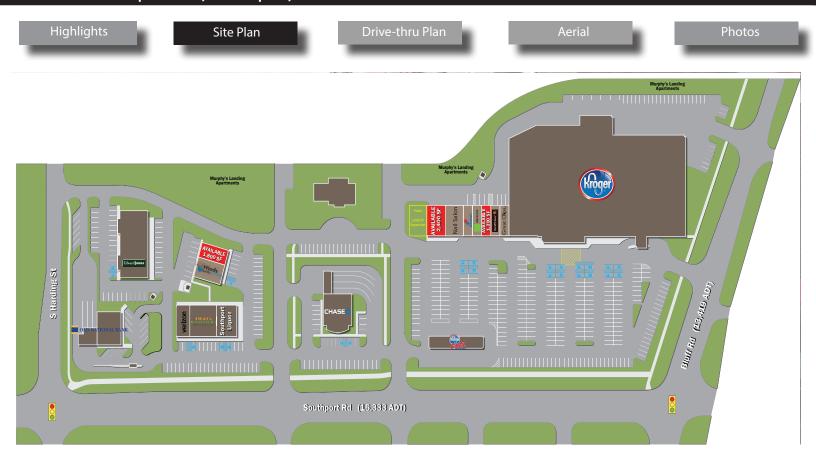

#### Property Highlights:

- 1,200-2,400 SF Available
  - 2,400 SF endcap former restaurant with patio or potential drive-thru opportunity
  - 1,800 SF endcap former insurance office
  - 1,200 SF inline former dry cleaner
- Highly visible with multiple access points, including a stoplight, to the busy intersection of Southport Road & Bluff Road with a combined 28,752 cars per day
- Anchored by a strong-performing 82,000 SF Kroger Supermarket who has expanded twice in the past

| Tenant                            | SF         |
|-----------------------------------|------------|
| Kroger                            | 82,073 SF  |
| Great Clips                       | 1,200 SF   |
| The UPS Store                     | 1,200 SF   |
| AVAILABLE   Dry Cleaner           | 1,200 SF   |
| H&R Block                         | 1,200 SF   |
| Domino's Pizza                    | 1,200 SF   |
| Nail Salon                        | 2,400 SF   |
| AVAILABLE   Restaurant with Patio | 2,400 SF   |
| AVAILABLE   Insurance Office      | 1,800 SF   |
| Kelli Hinds Family Dentistry      | 2,362 SF   |
| Verizon                           | 1,600 SF   |
| Fiesta Ranchera                   | 3,805 SF   |
| Southport Liquor                  | 3,095 SF   |
| Total GLA                         | 106,065 SF |