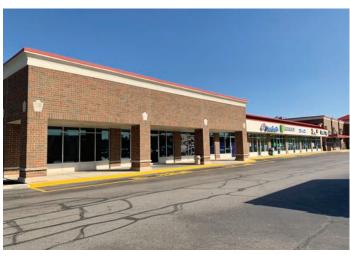

# Murphy's Landing Shopping Center Kroger Anchored Retail Center 1,200-4,400 SF Available

1330-1480 W Southport Road, Indianapolis, IN 46217

#### **Property Highlights:**

- 2,400 SF former restaurant with patio or possible 2,000 SF expansion, 1,800 SF former insurance office, and 1,200 SF former drycleaner available for Lease.
- Highly visible with multiple access points, including a stoplight, to the busy intersection of Southport Road & Bluff Road with a combined 28,752 cars per day
- Anchored by a strong-performing 82,000 SF Kroger Supermarket who has expanded twice in the past
- Tenants include Verizon Wireless, Chase Bank, Great Clips, Domino's, UPS Store, and others
- · Located off of future I-69 Interchange, one of the few interchanges on the southside of Indianapolis