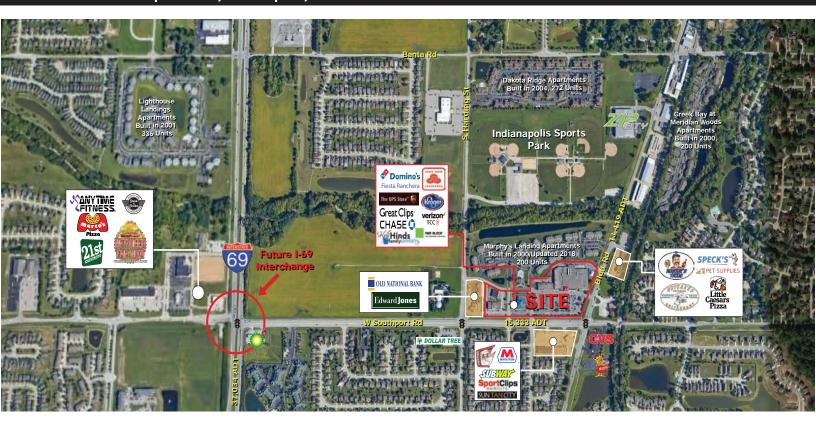

# Murphy's Landing Shopping Center Kroger Anchored Retail Center 1,200-4,400 SF Available

1330-1480 W Southport Road, Indianapolis, IN 46217

#### **Property Highlights:**

- 2,400 SF former restaurant with patio or possible 2,000 SF expansion, 1,800 SF former insurance office, and 1,200 SF former drycleaner available for Lease.
- Highly visible with multiple access points, including a stoplight, to the busy intersection of Southport Road & Bluff Road with a combined 28,752 cars per day
- Anchored by a strong-performing 82,000 SF Kroger Supermarket who has expanded twice in the past
- Tenants include Verizon Wireless, Chase Bank, Great Clips, Domino's, UPS Store, and others
- · Located off of future I-69 Interchange, one of the few interchanges on the southside of Indianapolis