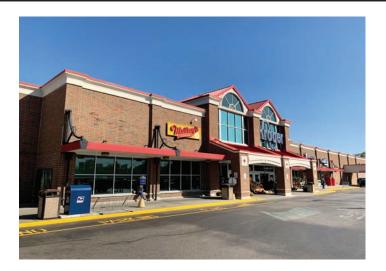

# Murphy's Landing Shopping Center Kroger Anchored Retail Center 1,200-4,400 SF Available

1330-1480 W Southport Road, Indianapolis, IN 46217

#### **Property Highlights:**

- 2,400 SF former restaurant with patio or possible 2,000 SF expansion, 1,800 SF former insurance office, and 1,200 SF former drycleaner available for Lease.
- Highly visible with multiple access points, including a stoplight, to the busy intersection of Southport Road & Bluff Road with a combined 28,752 cars per day
- Anchored by a strong-performing 82,000 SF Kroger Supermarket who has expanded twice in the past
- Tenants include Verizon Wireless, Chase Bank, Great Clips, Domino's, UPS Store, and others
- · Located off of future I-69 Interchange, one of the few interchanges on the southside of Indianapolis