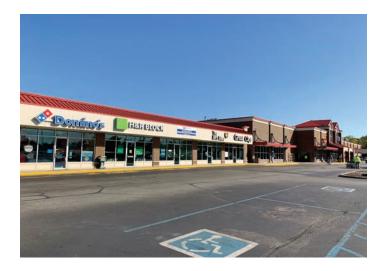

#### **Property Highlights:**

- 2,400 SF former restaurant with patio or possible 2,000 SF expansion, 1,800 SF former insurance office, and 1,200 SF former drycleaner available for Lease.
- Highly visible with multiple access points, including a stoplight, to the busy intersection of Southport Road & Bluff Road with a combined 28,752 cars per day
- Anchored by a strong-performing 82,000 SF Kroger Supermarket who has expanded twice in the past
- Tenants include Verizon Wireless, Chase Bank, Great Clips, Domino's, UPS Store, and others
- · Located off of future I-69 Interchange, one of the few interchanges on the southside of Indianapolis

## Murphy's Landing Shopping Center Kroger Anchored Retail Center 1,200-4,400 SF Available

1330-1480 W Southport Road, Indianapolis, IN 46217

| Tenant                            | SF             |  |
|-----------------------------------|----------------|--|
| Kroger                            | 82,073 SF      |  |
| Great Clips                       | 1,200 SF       |  |
| The UPS Store                     | 1,200 SF       |  |
| AVAILABLE   Dry Cleaner           | 1,200 SF       |  |
| H&R Block                         | 1,200 SF       |  |
| Domino's Pizza                    | 1,200 SF       |  |
| Nail Salon                        | 2,400 SF       |  |
| AVAILABLE   Restaurant with Patio | 2,400-4,400 SF |  |
| AVAILABLE   Insurance Office      | 1,800 SF       |  |
| Kelli Hinds Family Dentistry      | 2,362 SF       |  |
| Verizon                           | 1,600 SF       |  |
| Fiesta Ranchera                   | 3,805 SF       |  |
| Southport Liquor                  | 3,095 SF       |  |
| Total GLA                         | 106,065 SF     |  |