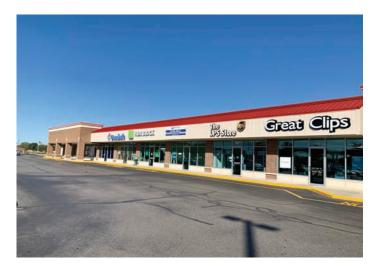

#### **Property Highlights:**

- 2,400 SF former restaurant with patio or possible 2,000 SF expansion, 1,800 SF former insurance office, and 1,200 SF former drycleaner available for Lease.
- Highly visible with multiple access points, including a stoplight, to the busy intersection of Southport Road & Bluff Road with a combined 28,752 cars per day
- Anchored by a strong-performing 82,000 SF Kroger Supermarket who has expanded twice in the past
- Tenants include Verizon Wireless, Chase Bank, Great Clips, Domino's, UPS Store, and others
- · Located off of future I-69 Interchange, one of the few interchanges on the southside of Indianapolis

## Murphy's Landing Shopping Center Kroger Anchored Retail Center 1,200-4,400 SF Available

1330-1480 W Southport Road, Indianapolis, IN 46217

| Tenant                            | SF             |  |
|-----------------------------------|----------------|--|
| Kroger                            | 82,073 SF      |  |
| Great Clips                       | 1,200 SF       |  |
| The UPS Store                     | 1,200 SF       |  |
| AVAILABLE   Dry Cleaner           | 1,200 SF       |  |
| H&R Block                         | 1,200 SF       |  |
| Domino's Pizza                    | 1,200 SF       |  |
| Nail Salon                        | 2,400 SF       |  |
| AVAILABLE   Restaurant with Patio | 2,400-4,400 SF |  |
| AVAILABLE   Insurance Office      | 1,800 SF       |  |
| Kelli Hinds Family Dentistry      | 2,362 SF       |  |
| Verizon                           | 1,600 SF       |  |
| Fiesta Ranchera                   | 3,805 SF       |  |
| Southport Liquor                  | 3,095 SF       |  |
| Total GLA                         | 106,065 SF     |  |