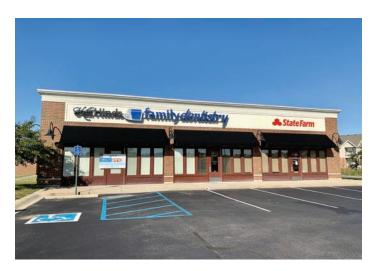

## Murphy's Landing Shopping Center Kroger Anchored Retail Center 1,200-4,400 SF Available

1330-1480 W Southport Road, Indianapolis, IN 46217

| Tenant                            | SF             |  |
|-----------------------------------|----------------|--|
| Kroger                            | 82,073 SF      |  |
| Great Clips                       | 1,200 SF       |  |
| The UPS Store                     | 1,200 SF       |  |
| AVAILABLE   Dry Cleaner           | 1,200 SF       |  |
| H&R Block                         | 1,200 SF       |  |
| Domino's Pizza                    | 1,200 SF       |  |
| Nail Salon                        | 2,400 SF       |  |
| AVAILABLE   Restaurant with Patio | 2,400-4,400 SF |  |
| AVAILABLE   Insurance Office      | 1,800 SF       |  |
| Kelli Hinds Family Dentistry      | 2,362 SF       |  |
| Verizon                           | 1,600 SF       |  |
| Fiesta Ranchera                   | 3,805 SF       |  |
| Southport Liquor                  | 3,095 SF       |  |
| Total GLA                         | 106,065 SF     |  |