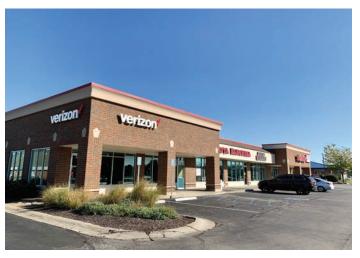

# Murphy's Landing Shopping Center Kroger Anchored Retail Center 1,200-4,400 SF Available

1330-1480 W Southport Road, Indianapolis, IN 46217

#### **Property Highlights:**

- 2,400 SF former restaurant with patio or possible 2,000 SF expansion, 1,800 SF former insurance office, and 1,200 SF former drycleaner available for Lease.
- Highly visible with multiple access points, including a stoplight, to the busy intersection of Southport Road & Bluff Road with a combined 28,752 cars per day
- Anchored by a strong-performing 82,000 SF Kroger Supermarket who has expanded twice in the past
- Tenants include Verizon Wireless, Chase Bank, Great Clips, Domino's, UPS Store, and others
- · Located off of future I-69 Interchange, one of the few interchanges on the southside of Indianapolis