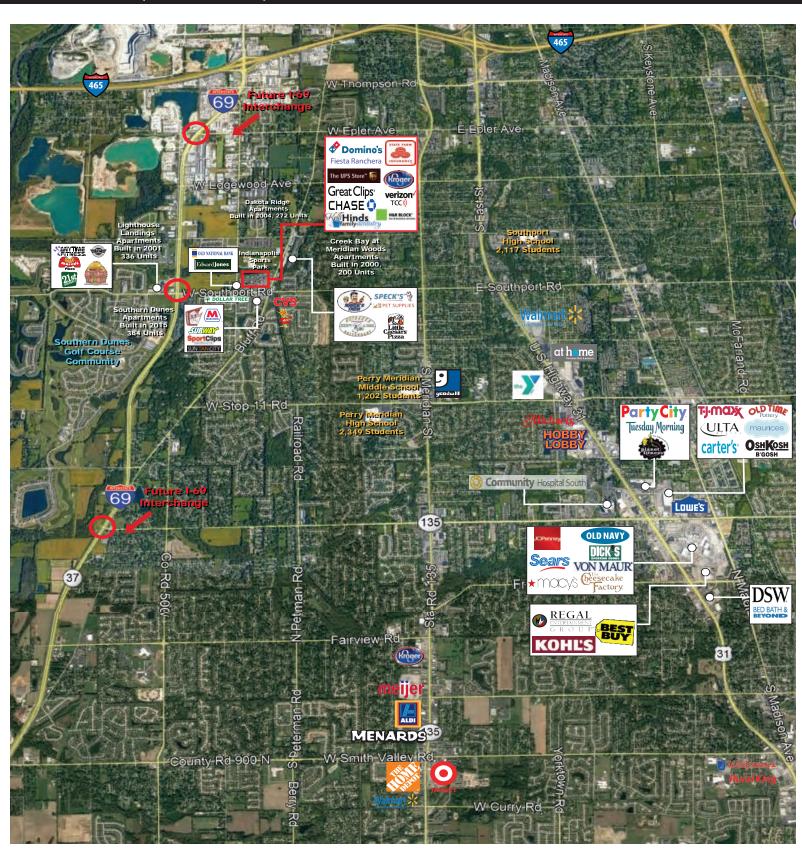

#### **Property Highlights:**

- 2,400 SF former restaurant with patio or possible 2,000 SF expansion, 1,800 SF former insurance office, and 1,200 SF former drycleaner available for Lease.
- Highly visible with multiple access points, including a stoplight, to the busy intersection of Southport Road & Bluff Road with a combined 28,752 cars per day
- Anchored by a strong-performing 82,000 SF Kroger Supermarket who has expanded twice in the past
- Tenants include Verizon Wireless, Chase Bank, Great Clips, Domino's, UPS Store, and others
- · Located off of future I-69 Interchange, one of the few interchanges on the southside of Indianapolis