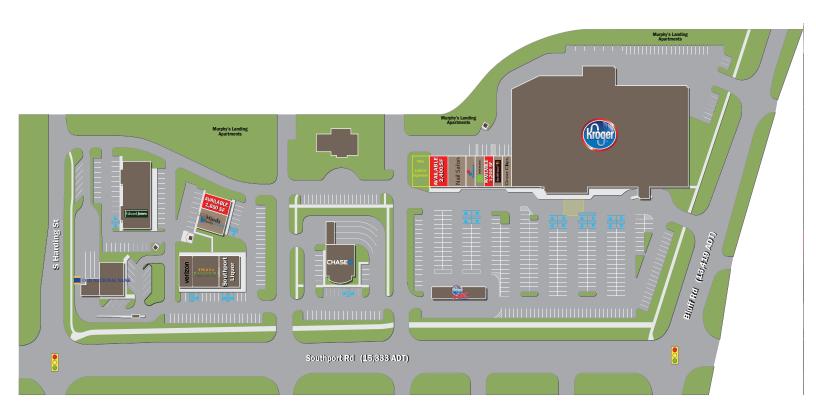

## Murphy's Landing Shopping Center Kroger Anchored Retail Center 1,200-4,400 SF Available

1330-1480 W Southport Road, Indianapolis, IN 46217

| Tenant                            | SF             |  |
|-----------------------------------|----------------|--|
| Kroger                            | 82,073 SF      |  |
| Great Clips                       | 1,200 SF       |  |
| The UPS Store                     | 1,200 SF       |  |
| AVAILABLE   Dry Cleaner           | 1,200 SF       |  |
| H&R Block                         | 1,200 SF       |  |
| Domino's Pizza                    | 1,200 SF       |  |
| Nail Salon                        | 2,400 SF       |  |
| AVAILABLE   Restaurant with Patio | 2,400-4,400 SF |  |
| AVAILABLE   Insurance Office      | 1,800 SF       |  |
| Kelli Hinds Family Dentistry      | 2,362 SF       |  |
| Verizon                           | 1,600 SF       |  |
| Fiesta Ranchera                   | 3,805 SF       |  |
| Southport Liquor                  | 3,095 SF       |  |
| Total GLA                         | 106,065 SF     |  |