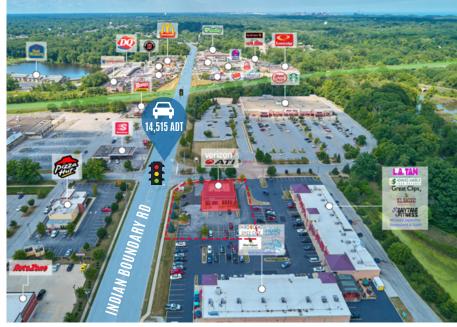

## **COLOCATION** STABILITY

Located less than an hour Southeast of downtown Chicago, one hour West of South Bend/Mishawaka, and minutes from Lake Michigan, Chesterton is perfectly positioned on I-94 in Northwest Indiana. The offered property is located less than a mile from the I-94 interchange and at the busiest intersection in the northern retail corridor of Chesterton. The property is highly visible as it is exposed to 14,500 vehicles daily, and is located among other prospering national and regional businesses. This hard-corner position at an existing traffic signal brings stability and demand to the offered property. The offered property just completed a major renovation, which includes new facade, windows, repaved parking lot, new HVAC units, and other upgrades that make the property a low maintenance opportunity.