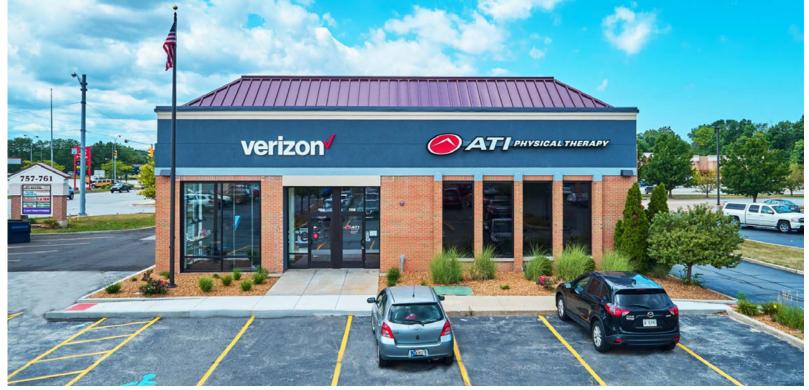

## **COLOCATION** STABILITY

Located less than an hour Southeast of downtown Chicago, one hour West of South Bend/Mishawaka, and minutes from Lake Michigan, Chesterton is perfectly positioned on I-94 in Northwest Indiana. The offered property is located less than a mile from the I-94 interchange and at the busiest intersection in the northern retail corridor of Chesterton. The property is highly visible as it is exposed to 14,500 vehicles daily, and is located among other prospering national and regional businesses. This hard-corner position at an existing traffic signal brings stability and demand to the offered property. The offered property just completed a major renovation, which includes new facade, windows, repaved parking lot, new HVAC units, and other upgrades that make the property a low maintenance opportunity.