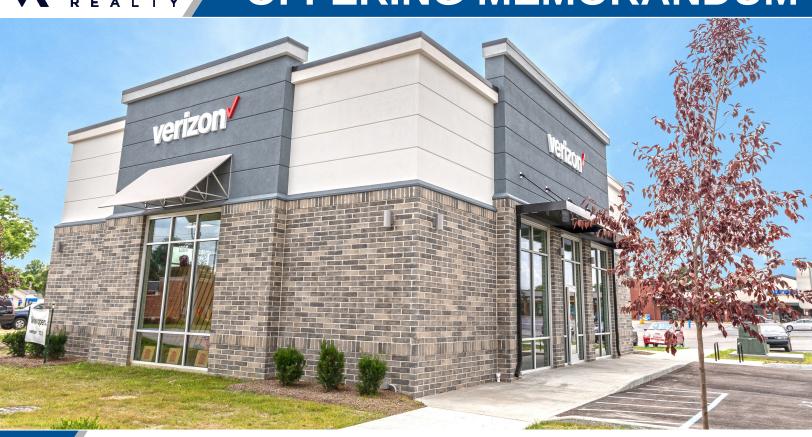

## 1306 N STATE ST, GREENFIELD, IN

## **HIGHLIGHTS**

- **LOCATION**
- **HIGHLY VISIBLE**
- REIMBURSEMENTS
- **STABILITY**
- **LOW MAINTENANCE SUMMARY** Ideally situated 15 miles East of Indianapolis in the

rapidly growing suburb of Greenfield, IN this new 2,387 square foot single tenant building for Verizon was recently completed on a 0.47 acre parcel located on the North side of Greenfield, IN. The property is positioned on the highly visible N State St, which is the main North/South thoroughfare in the market, and sees 22,957 vehicles daily. This is the strongest retail corridor in the market, and home to many national retailers such as Walmart, CVS. Walgreens, Home Depot, Starbucks, Bob Evans, PetSmart, AT&T, Jimmy Johns, and many more.