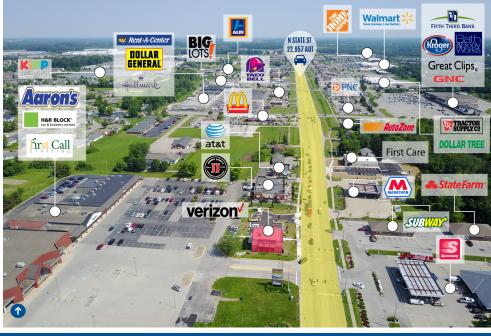

## **HIGHLIGHTS**

- **LOCATION**
- **HIGHLY VISIBLE**
- REIMBURSEMENTS
- **STABILITY**
- **LOW MAINTENANCE SUMMARY** Ideally situated 15 miles East of Indianapolis in the

rapidly growing suburb of Greenfield, IN this new 2,387 square foot single tenant building for Verizon was recently completed on a 0.47 acre parcel located on the North side of Greenfield, IN. The property is positioned on the highly visible N State St, which is the main North/South thoroughfare in the market, and sees 22,957 vehicles daily. This is the strongest retail corridor in the market, and home to many national retailers such as Walmart, CVS. Walgreens, Home Depot, Starbucks, Bob Evans, PetSmart, AT&T, Jimmy Johns, and many more.