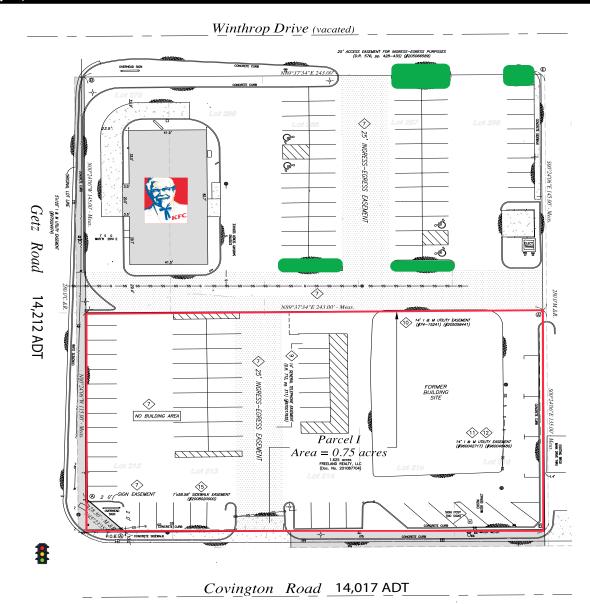

#### **Property Highlights:**

- Ground lease or BTS opportunity on 0.75 acres
- · Located at the signalized hard corner of Covington Rd & Getz Rd off of Jefferson Point Blvd.
- Located in the Jefferson Blvd retail trade area anchored by Jefferson Pointe Lifestyle Center (Von Maur, Carmike Cinemas, Barnes & Noble), Apple Glen Crossing (Walmart, Kohl's, Dick's), and Covington Plaza (The Fresh Market, Planet Fitness)
- Serving the affluent and dense southwest neighborhoods of Fort Wayne
  - 3 mile Avg HHI of \$82,204
  - 3 mile Population of 34,316