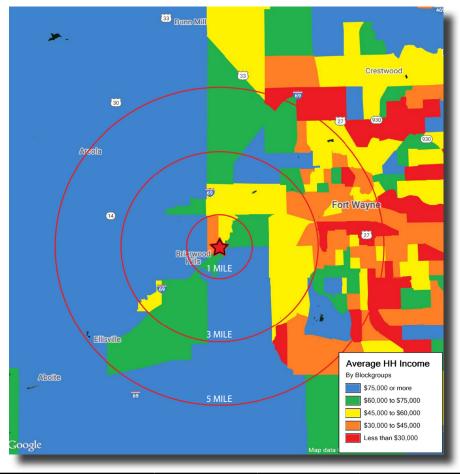

#### **Property Highlights:**

- Ground lease or BTS opportunity on 0.75 acres
- · Located at the signalized hard corner of Covington Rd & Getz Rd off of Jefferson Point Blvd.
- Located in the Jefferson Blvd retail trade area anchored by Jefferson Pointe Lifestyle Center (Von Maur, Carmike Cinemas, Barnes & Noble), Apple Glen Crossing (Walmart, Kohl's, Dick's), and Covington Plaza (The Fresh Market, Planet Fitness)
- Serving the affluent and dense southwest neighborhoods of Fort Wayne
  - 3 mile Avg HHI of \$82,204
  - 3 mile Population of 34,316

| DEMOGRAPHICS            | 1 mile       | 3 mile        | 5 mile          |
|-------------------------|--------------|---------------|-----------------|
| Population              | 4,769        | 34,316        | 111,307         |
| Average HH Income       | \$62,946     | \$82,204      | \$70,382        |
| Daytime Employees       | 6,761        | 33,617        | 93,167          |
| Retail/Restaurant Sales | \$89,377,307 | \$691,511,700 | \$1,980,049,000 |