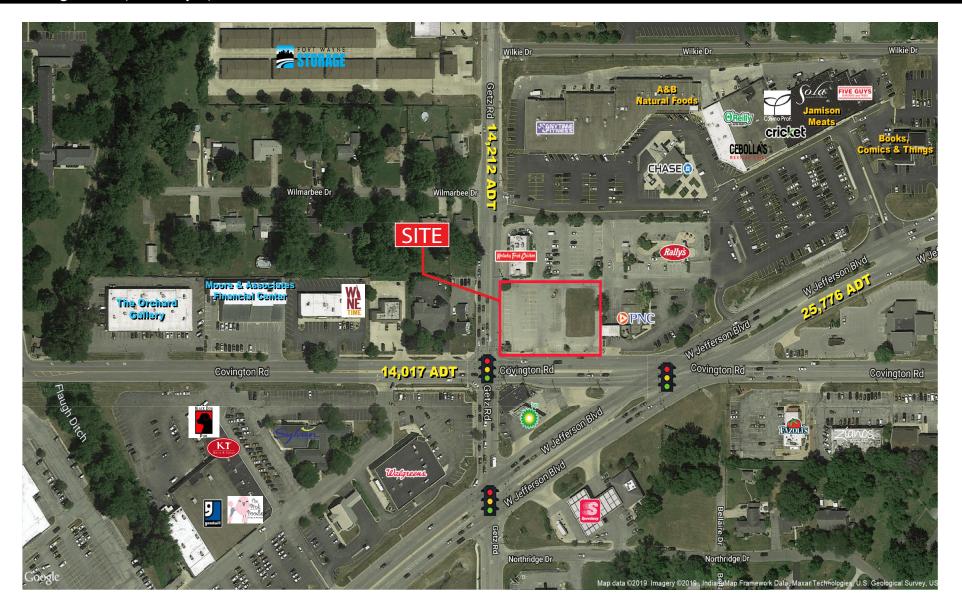

#### **Property Highlights:**

- Ground lease or BTS opportunity on 0.75 acres
- · Located at the signalized hard corner of Covington Rd & Getz Rd off of Jefferson Point Blvd.
- Located in the Jefferson Blvd retail trade area anchored by Jefferson Pointe Lifestyle Center (Von Maur, Carmike Cinemas, Barnes & Noble), Apple Glen Crossing (Walmart, Kohl's, Dick's), and Covington Plaza (The Fresh Market, Planet Fitness)
- Serving the affluent and dense southwest neighborhoods of Fort Wayne
  - 3 mile Avg HHI of \$82,204
  - 3 mile Population of 34,316