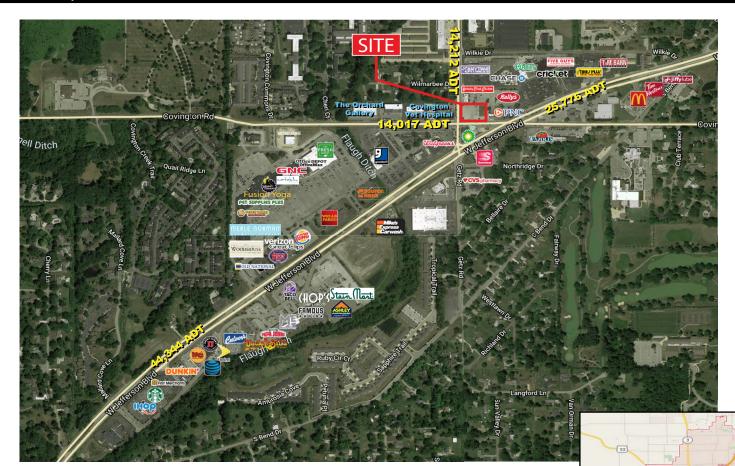

#### **Property Highlights:**

- Ground lease or BTS opportunity on 0.75 acres
- · Located at the signalized hard corner of Covington Rd & Getz Rd off of Jefferson Point Blvd.
- Located in the Jefferson Blvd retail trade area anchored by Jefferson Pointe Lifestyle Center (Von Maur, Carmike Cinemas, Barnes & Noble), Apple Glen Crossing (Walmart, Kohl's, Dick's), and Covington Plaza (The Fresh Market, Planet Fitness)
- Serving the affluent and dense southwest neighborhoods of Fort Wayne
  - 3 mile Avg HHI of \$82,204
  - 3 mile Population of 34,316