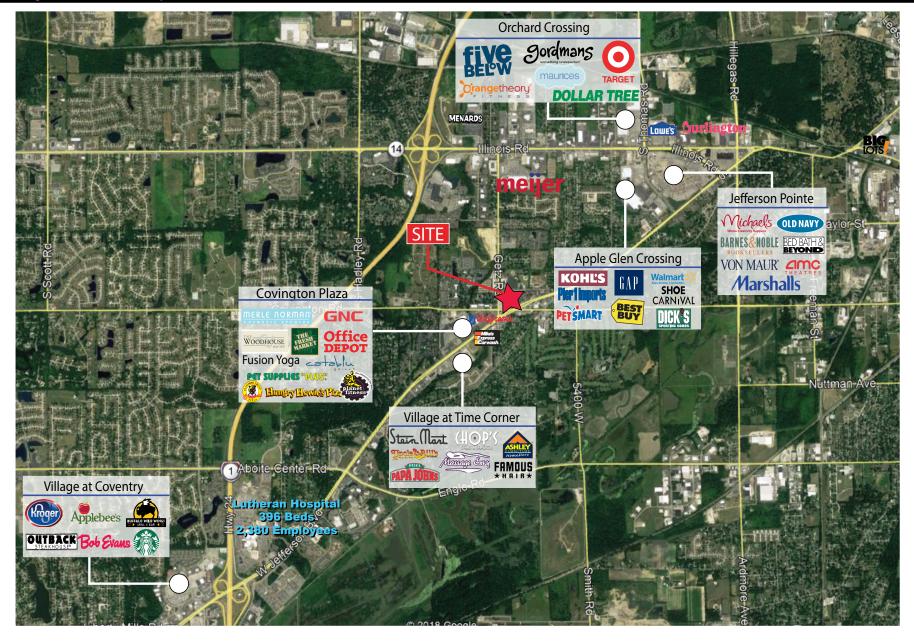

#### **Property Highlights:**

- Ground lease or BTS opportunity on 0.75 acres
- · Located at the signalized hard corner of Covington Rd & Getz Rd off of Jefferson Point Blvd.
- Located in the Jefferson Blvd retail trade area anchored by Jefferson Pointe Lifestyle Center (Von Maur, Carmike Cinemas, Barnes & Noble), Apple Glen Crossing (Walmart, Kohl's, Dick's), and Covington Plaza (The Fresh Market, Planet Fitness)
- Serving the affluent and dense southwest neighborhoods of Fort Wayne
  - 3 mile Avg HHI of \$82,204
  - 3 mile Population of 34,316