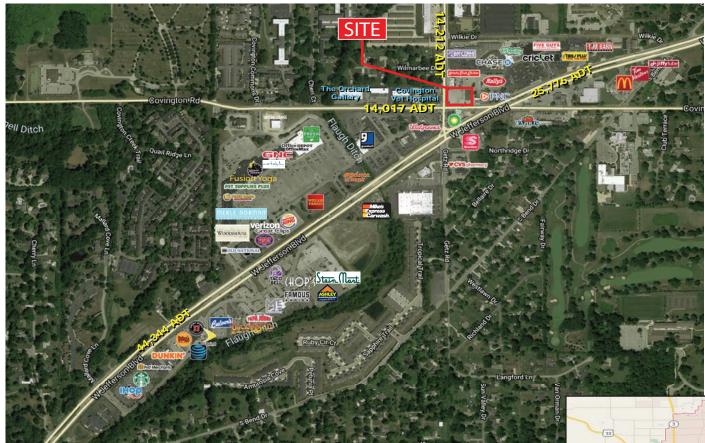

## Prime BTS or Ground Lease Opportunity on Covington Rd in Fort Wayne 0.75 Acres Improved Land

6040 Covington Road, Fort Wayne, IN 46804

#### **Property Highlights:**

- Ground lease or BTS opportunity on 0.75 acres
- Located at the signalized hard corner of Covington Rd & Getz Rd off of Jefferson Blvd.
- Located in the Jefferson Blvd retail trade area anchored by Jefferson Pointe Lifestyle Center (Von Maur, AMC Classic Theatre, Barnes & Noble), Apple Glen Crossing (Walmart, Kohl's, Dick's), and Covington Plaza (The Fresh Market, Planet Fitness)
- Serving the affluent and dense southwest neighborhoods of Fort Wayne
  - 3 mile Avg HHI of \$82,204
  - 3 mile Population of 34,316

#### 6040 Covington Road, Fort Wayne, IN 46804

<u>Covington Road</u> 14,017 ADT