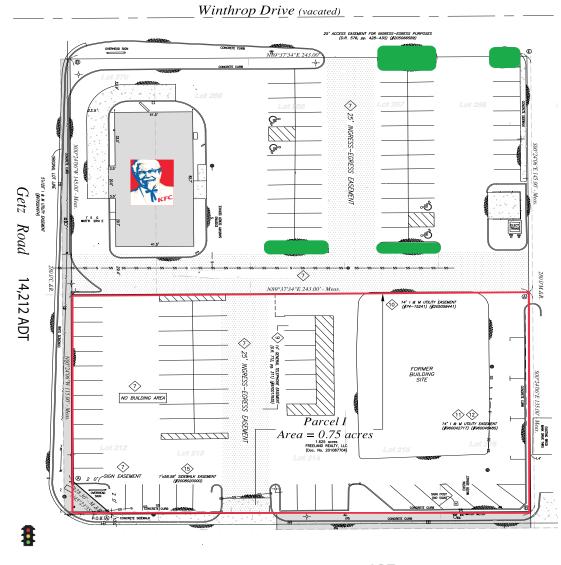

#### 6040 Covington Road, Fort Wayne, IN 46804

<u>Covington Road</u> 14,017 ADT