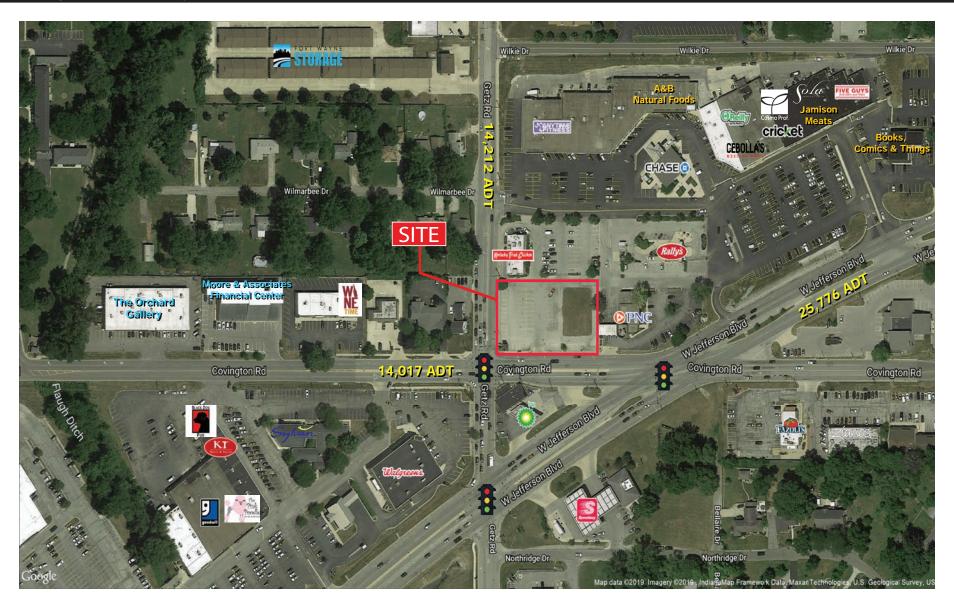

## Prime BTS or Ground Lease Opportunity on Covington Rd in Fort Wayne 0.75 Acres Improved Land

6040 Covington Road, Fort Wayne, IN 46804

#### **Property Highlights:**

- Ground lease or BTS opportunity on 0.75 acres
- Located at the signalized hard corner of Covington Rd & Getz Rd off of Jefferson Blvd.
- Located in the Jefferson Blvd retail trade area anchored by Jefferson Pointe Lifestyle Center (Von Maur, AMC Classic Theatre, Barnes & Noble), Apple Glen Crossing (Walmart, Kohl's, Dick's), and Covington Plaza (The Fresh Market, Planet Fitness)
- Serving the affluent and dense southwest neighborhoods of Fort Wayne
  - 3 mile Avg HHI of \$82,204
  - 3 mile Population of 34,316

#### 6040 Covington Road, Fort Wayne, IN 46804

<u>Covington Road</u> 14,017 ADT