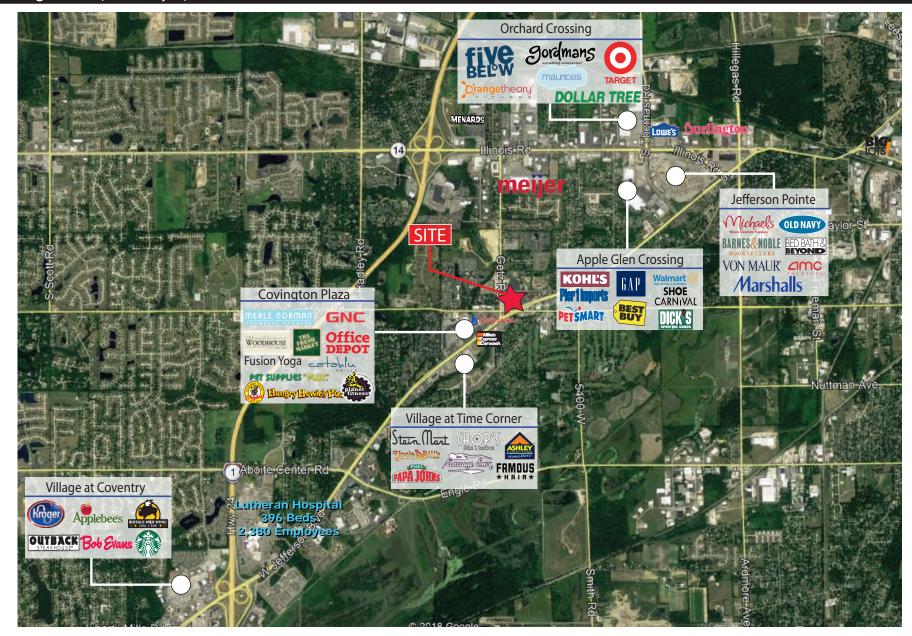

#### **Property Highlights:**

- Ground lease or BTS opportunity on 0.75 acres
- Located at the signalized hard corner of Covington Rd & Getz Rd off of Jefferson Blvd.
- Located in the Jefferson Blvd retail trade area anchored by Jefferson Pointe Lifestyle Center (Von Maur, AMC Classic Theatre, Barnes & Noble), Apple Glen Crossing (Walmart, Kohl's, Dick's), and Covington Plaza (The Fresh Market, Planet Fitness)
- Serving the affluent and dense southwest neighborhoods of Fort Wayne
  - 3 mile Avg HHI of \$82,204
  - 3 mile Population of 34,316