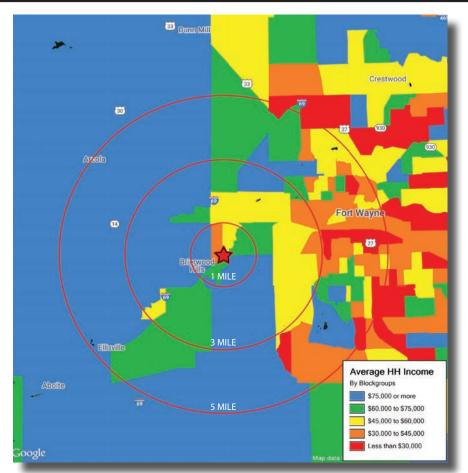

#### 6040 Covington Road, Fort Wayne, IN 46804

| DEMOGRAPHICS            | 1 mile       | 3 mile        | 5 mile          |
|-------------------------|--------------|---------------|-----------------|
| Population              | 4,769        | 34,316        | 111,307         |
| Average HH Income       | \$62,946     | \$82,204      | \$70,382        |
| Daytime Employees       | 6,761        | 33,617        | 93,167          |
| Retail/Restaurant Sales | \$89,377,307 | \$691,511,700 | \$1,980,049,000 |