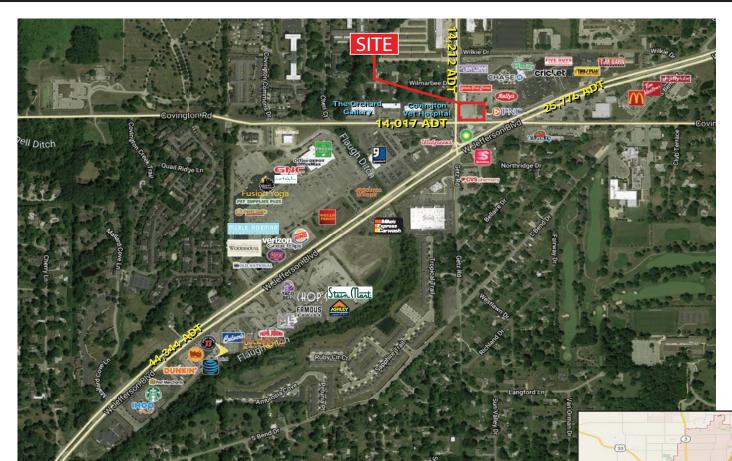

6040 Covington Road, Fort Wayne, IN 46804

#### **Property Highlights:**

- Ground lease or BTS opportunity on 0.75 acres
- · Located at the signalized hard corner of Covington Rd & Getz Rd off of Jefferson Point Blvd.
- Located in the Jefferson Pointe Blvd retail trade area anchored by Jefferson Pointe Lifestyle Center (Von Maur, AMC Classic Theatre, Barnes & Noble), Apple Glen Crossing (Walmart, Kohl's, Dick's), and Covington Plaza (The Fresh Market, Planet Fitness)
- Serving the affluent and dense southwest neighborhoods of Fort Wayne
  - 3 mile Avg HHI of \$82,204
  - 3 mile Population of 34,316