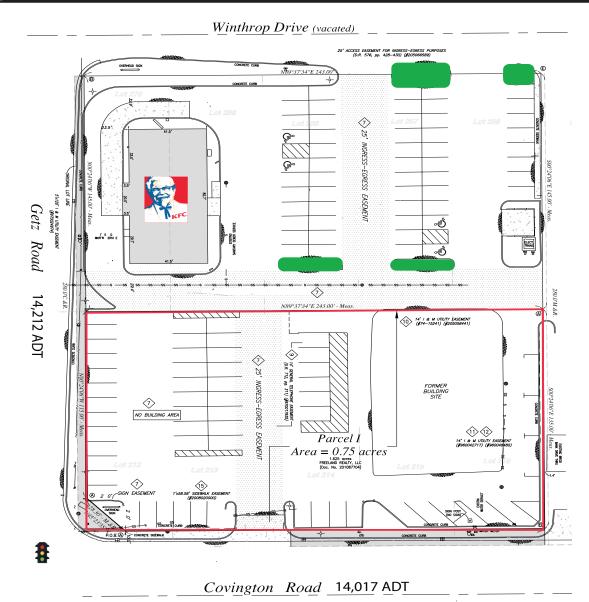

#### **Property Highlights:**

- Ground lease or BTS opportunity on 0.75 acres
- · Located at the signalized hard corner of Covington Rd & Getz Rd off of Jefferson Point Blvd.
- Located in the Jefferson Pointe Blvd retail trade area anchored by Jefferson Pointe Lifestyle Center (Von Maur, AMC Classic Theatre, Barnes & Noble), Apple Glen Crossing (Walmart, Kohl's, Dick's), and Covington Plaza (The Fresh Market, Planet Fitness)
- Serving the affluent and dense southwest neighborhoods of Fort Wayne
  - 3 mile Avg HHI of \$82,204
  - 3 mile Population of 34,316