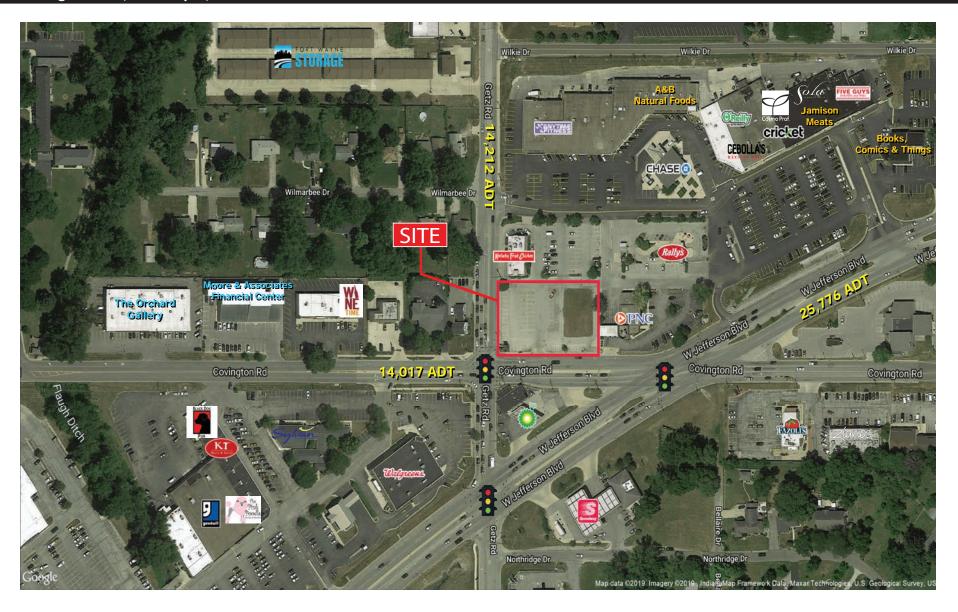

6040 Covington Road, Fort Wayne, IN 46804

#### **Property Highlights:**

- Ground lease or BTS opportunity on 0.75 acres
- · Located at the signalized hard corner of Covington Rd & Getz Rd off of Jefferson Point Blvd.
- Located in the Jefferson Pointe Blvd retail trade area anchored by Jefferson Pointe Lifestyle Center (Von Maur, AMC Classic Theatre, Barnes & Noble), Apple Glen Crossing (Walmart, Kohl's, Dick's), and Covington Plaza (The Fresh Market, Planet Fitness)
- Serving the affluent and dense southwest neighborhoods of Fort Wayne
  - 3 mile Avg HHI of \$82,204
  - 3 mile Population of 34,316