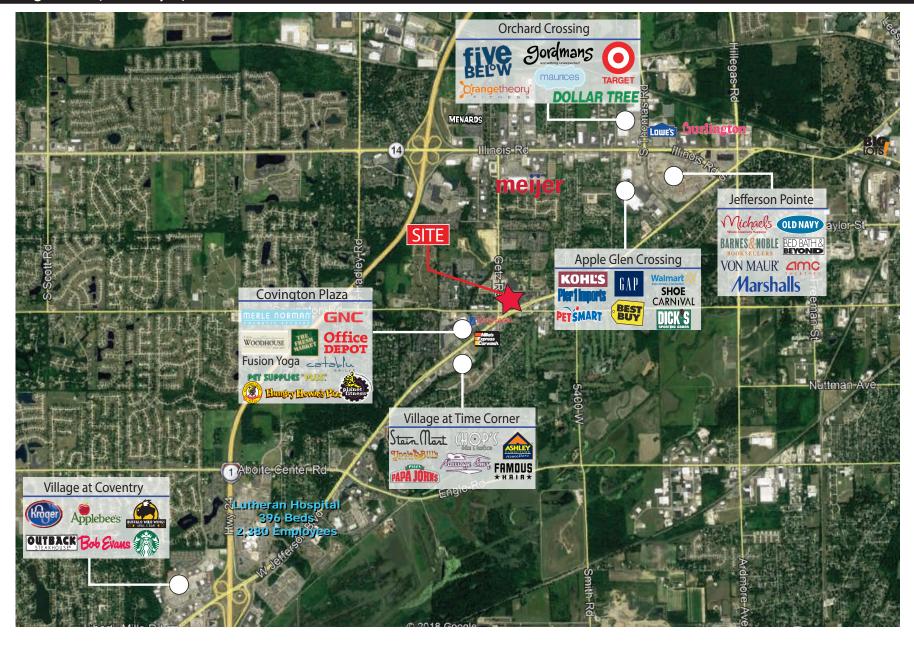

#### **Property Highlights:**

- Ground lease or BTS opportunity on 0.75 acres
- · Located at the signalized hard corner of Covington Rd & Getz Rd off of Jefferson Point Blvd.
- Located in the Jefferson Pointe Blvd retail trade area anchored by Jefferson Pointe Lifestyle Center (Von Maur, AMC Classic Theatre, Barnes & Noble), Apple Glen Crossing (Walmart, Kohl's, Dick's), and Covington Plaza (The Fresh Market, Planet Fitness)
- Serving the affluent and dense southwest neighborhoods of Fort Wayne
  - 3 mile Avg HHI of \$82,204
  - 3 mile Population of 34,316