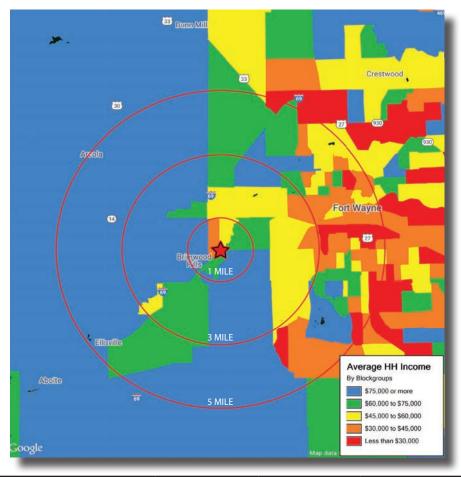

#### **Property Highlights:**

- Ground lease or BTS opportunity on 0.75 acres
- · Located at the signalized hard corner of Covington Rd & Getz Rd off of Jefferson Point Blvd.
- Located in the Jefferson Pointe Blvd retail trade area anchored by Jefferson Pointe Lifestyle Center (Von Maur, AMC Classic Theatre, Barnes & Noble), Apple Glen Crossing (Walmart, Kohl's, Dick's), and Covington Plaza (The Fresh Market, Planet Fitness)
- Serving the affluent and dense southwest neighborhoods of Fort Wayne
  - 3 mile Avg HHI of \$82,204
  - 3 mile Population of 34,316

6040 Covington Road, Fort Wayne, IN 46804

6040 Covington Road, Fort Wayne, IN 46804

6040 Covington Road, Fort Wayne, IN 46804

6040 Covington Road, Fort Wayne, IN 46804

| DEMOGRAPHICS            | 1 mile       | 3 mile        | 5 mile          |
|-------------------------|--------------|---------------|-----------------|
| Population              | 4,769        | 34,316        | 111,307         |
| Average HH Income       | \$62,946     | \$82,204      | \$70,382        |
| Daytime Employees       | 6,761        | 33,617        | 93,167          |
| Retail/Restaurant Sales | \$89,377,307 | \$691,511,700 | \$1,980,049,000 |