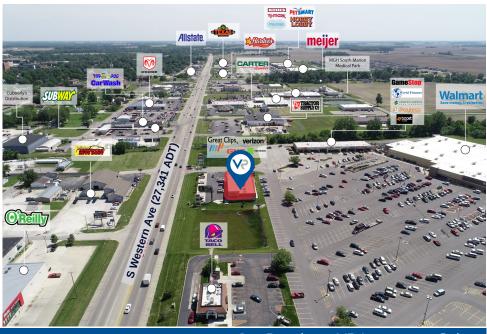

## **INVESTMENT SUMMARY**

Strategically positioned between the two largest cities in the state of Indiana, Marion is located an hour North of Indianapolis and fifty minutes Southwest of Fort Wayne. The offered property is a 7,440 square foot, fiveunit building, positioned on S Western Ave that sees 27,341 vehicles per day. The offered property is located on a Wal-Mart out parcel and is 100% leased. The property is occupied by five national retailers with recent lease extensions and ample term remaining. All five tenants reimburse the property owner for CAM, Taxes, and Insurance costs, removing the risk of cost fluctuations to the new buyer.