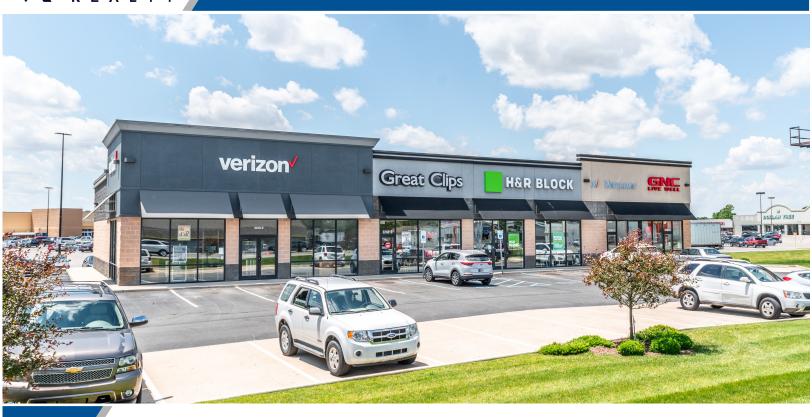

## 3248 S WESTERN AVE, MARION, IN 46953

**HIGHLIGHTS** 

**HIGHLY VISIBLE** 

EXPENSE REIMBURSEMENT

**STABILITY (100% Occupied)** 

## **INVESTMENT SUMMARY**

Strategically positioned between the two largest cities in the state of Indiana, Marion is located an hour North of Indianapolis and fifty minutes Southwest of Fort Wayne. The offered property is a 7,440 square foot, fiveunit building, positioned on S Western Ave that sees 27,341 vehicles per day. The offered property is located on a Wal-Mart out parcel and is 100% leased. The property is occupied by five national retailers with recent lease extensions and ample term remaining. All five tenants reimburse the property owner for CAM, Taxes, and Insurance costs, removing the risk of cost fluctuations to the new buyer.