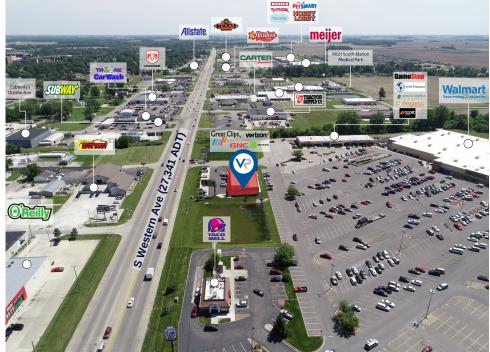

## INVESTMENT SUMMARY

Strategically positioned between the two largest cities in the state of Indiana, Marion is located an hour North of Indianapolis and fifty minutes Southwest of Fort Wayne. The offered property is a 7,440 square foot, fiveunit building, positioned on S Western Ave that sees 27,341 vehicles per day. The offered property is located on a Wal-Mart out parcel and is 100% leased. The property is occupied by five national retailers with recent lease extensions and ample term remaining. All five tenants reimburse the property owner for CAM, Taxes, and Insurance costs, removing the risk of cost fluctuations to the new buyer.