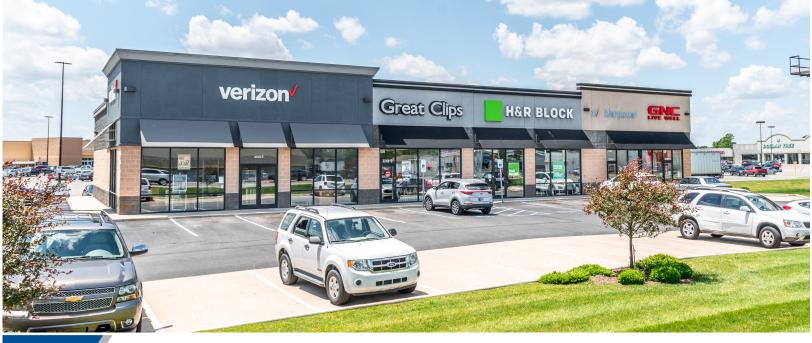

## INVESTMENT SUMMARY

Strategically positioned between the two largest cities in the state of Indiana, Marion is located an hour North of Indianapolis and fifty minutes Southwest of Fort Wayne. The offered property is a 7,440 square foot, fiveunit building, positioned on S Western Ave that sees 27,341 vehicles per day. The offered property is located on a Wal-Mart out parcel and is 100% leased. The property is occupied by five national retailers with recent lease extensions and ample term remaining. All five tenants reimburse the property owner for CAM, Taxes, and Insurance costs, removing the risk of cost fluctuations to the new buyer.