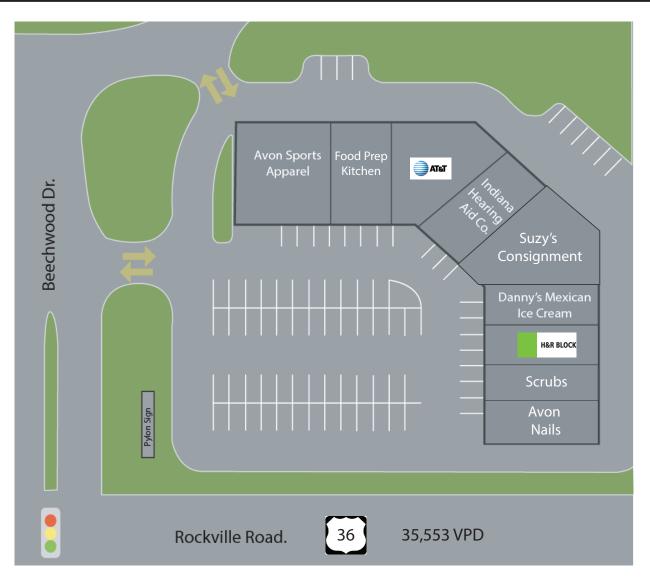

## **Property Highlights:**

- 100% Leased Retail Shopping Center in the heart of the Avon retail trade area
- Easily accessed at the signalized intersection of Rockville Road (US36) & Beechwood Drive
- Pylon Signage along highly traveled East Rockville Road (US36) (35,553 VPD)
- Located in the heart of Hendricks County with close proximity to Avon, Brownsburg, Plainfield, and Danville
- Rapidly growing area, population expected to grow by 7+% in next 5 years
- Excellent Neighborhood shopping center just east of Kroger