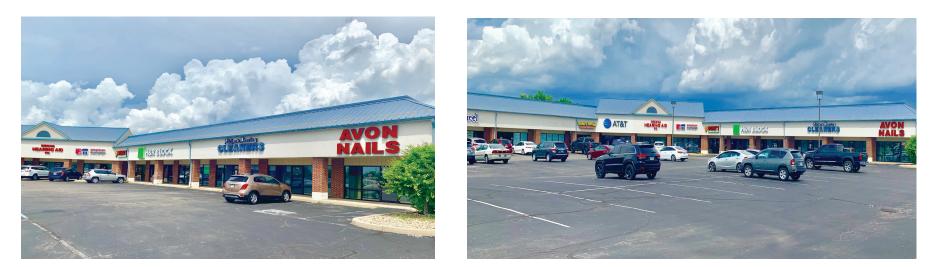

# Avon Centre 100% Leased Retail Center

#### 7738 East Rockville Road (US36), Avon, IN 46123

## **Property Highlights:**

- 100% Leased Retail Shopping Center in the heart of the Avon retail trade area
- Easily accessed at the signalized intersection of Rockville Road (US36) & Beechwood Drive
- Pylon Signage along highly traveled East Rockville Road (US36) (35,553 VPD)
- Located in the heart of Hendricks County with close proximity to Avon, Brownsburg, Plainfield, and Danville
- Rapidly growing area, population expected to grow by 7+% in next 5 years
- Excellent Neighborhood shopping center just east of Kroger