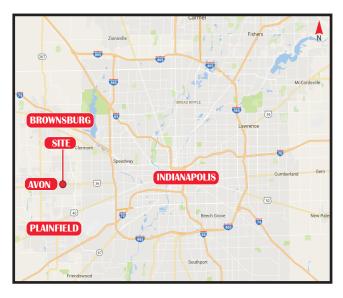

## **Property Highlights:**

- 100% Leased Retail Shopping Center in the heart of the Avon retail trade area
- Easily accessed at the signalized intersection of Rockville Road (US36) & Beechwood Drive
- Pylon Signage along highly traveled East Rockville Road (US36) (35,553 VPD)
- Located in the heart of Hendricks County with close proximity to Avon, Brownsburg, Plainfield, and Danville
- Rapidly growing area, population expected to grow by 7+% in next 5 years
- Excellent Neighborhood shopping center just east of Kroger