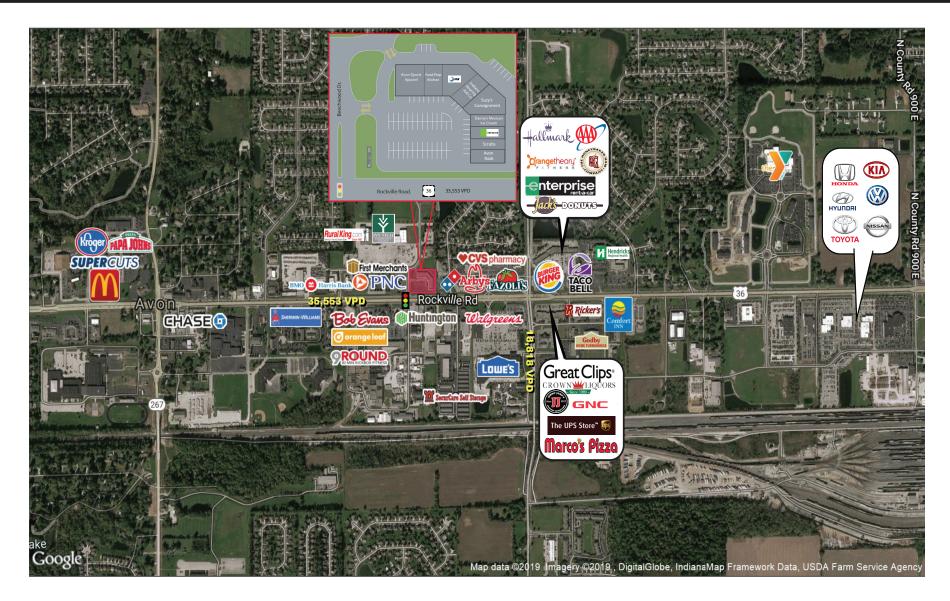

## **Property Highlights:**

- 100% Leased Retail Shopping Center in the heart of the Avon retail trade area
- Easily accessed at the signalized intersection of Rockville Road (US36) & Beechwood Drive
- Pylon Signage along highly traveled East Rockville Road (US36) (35,553 VPD)
- Located in the heart of Hendricks County with close proximity to Avon, Brownsburg, Plainfield, and Danville
- Rapidly growing area, population expected to grow by 7+% in next 5 years
- Excellent Neighborhood shopping center just east of Kroger

| DEMOGRAPHICS  | 1 mile    | 3 miles   | 5 miles  |
|---------------|-----------|-----------|----------|
| Population    | 6,162     | 45,092    | 113,317  |
| Households    | 2,171     | 15,737    | 41,552   |
| Ave HH Income | \$109,874 | \$110,352 | \$94,396 |