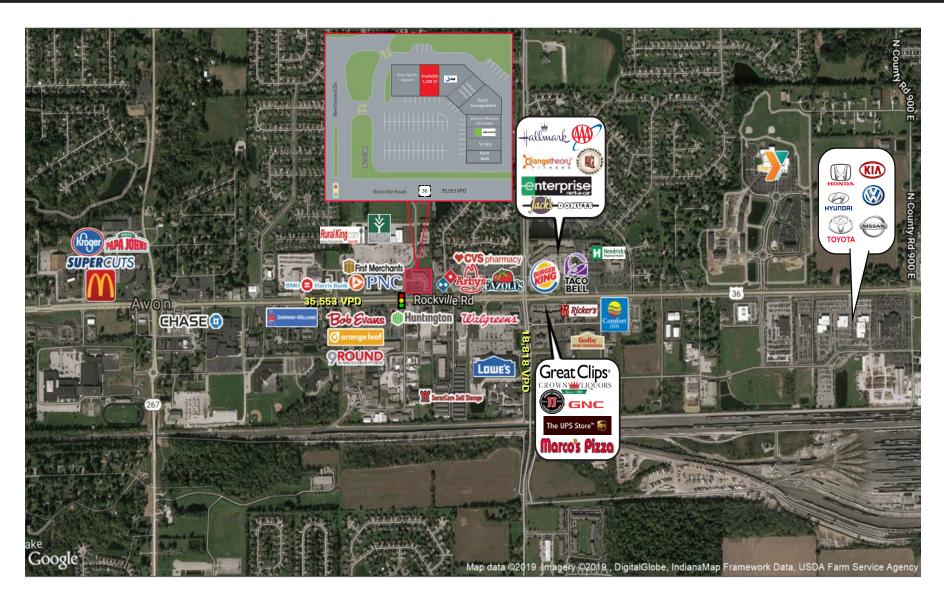

#### **Property Highlights:**

- 1,200 SF former restaurant for Lease
- Easily accessed at the signalized intersection of Rockville Road (US36) & Beechwood Drive
- Pylon Signage along highly traveled East Rockville Road (US36) (35,553 VPD)
- Located in the heart of Hendricks County with close proximity to Avon, Brownsburg, Plainfield, and Danville
- Rapidly growing area, population expected to grow by 7+% in next 5 years
- Excellent Neighborhood shopping center just east of Kroger