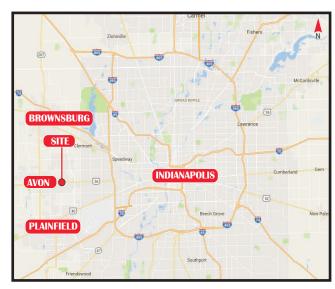

#### **Property Highlights:**

- 1,200 SF former restaurant for Lease
- Easily accessed at the signalized intersection of Rockville Road (US36) & Beechwood Drive
- Pylon Signage along highly traveled East Rockville Road (US36) (35,553 VPD)
- Located in the heart of Hendricks County with close proximity to Avon, Brownsburg, Plainfield, and Danville
- Rapidly growing area, population expected to grow by 7+% in next 5 years
- Excellent Neighborhood shopping center just east of Kroger