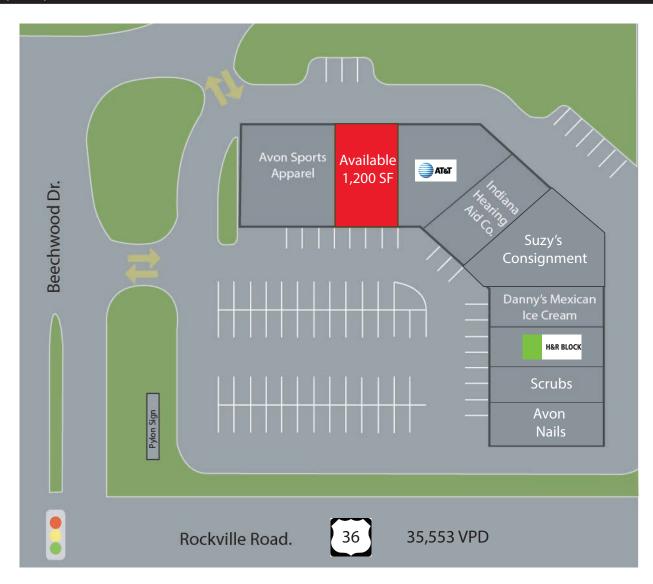

# **Avon Centre 1,200 SF Former Restaurant Available**

### 7738 East Rockville Road (US36), Avon, IN 46123

#### **Property Highlights:**

- 1,200 SF former restaurant for Lease
- Easily accessed at the signalized intersection of Rockville Road (US36) & Beechwood Drive
- Pylon Signage along highly traveled East Rockville Road (US36) (35,553 VPD)
- Located in the heart of Hendricks County with close proximity to Avon, Brownsburg, Plainfield, and Danville
- Rapidly growing area, population expected to grow by 7+% in next 5 years
- Excellent Neighborhood shopping center just east of Kroger