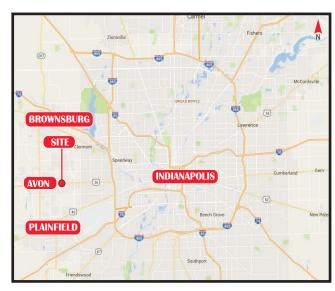

#### **Property Highlights:**

- 1,200 SF former restaurant and 1,800 SF white-box available for Lease
- Easily accessed at the signalized intersection of Rockville Road (US36) & Beechwood Drive
- Pylon Signage along highly traveled East Rockville Road (US36) (35,553 VPD)
- Located in the heart of Hendricks County with close proximity to Avon, Brownsburg, Plainfield, and Danville
- Rapidly growing area, population expected to grow by 7+% in next 5 years
- Excellent Neighborhood shopping center just east of Kroger