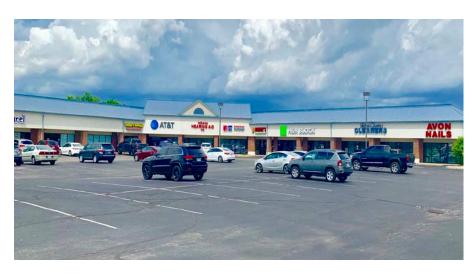

## **Avon Centre** 1,200 SF - 1,800 SF Available

### 7738 East Rockville Road (US36), Avon, IN 46123

#### **Property Highlights:**

- 1,200 SF former restaurant and 1,800 SF white-box available for Lease
- Easily accessed at the signalized intersection of Rockville Road (US36) & Beechwood Drive
- Pylon Signage along highly traveled East Rockville Road (US36) (35,553 VPD)
- Located in the heart of Hendricks County with close proximity to Avon, Brownsburg, Plainfield, and Danville
- Rapidly growing area, population expected to grow by 7+% in next 5 years
- Excellent Neighborhood shopping center just east of Kroger