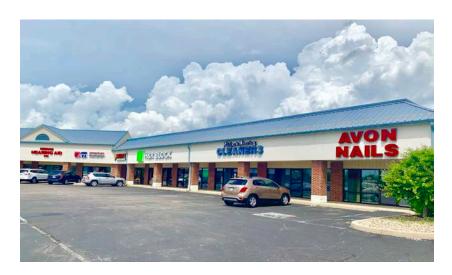

## **Avon Centre** 1,200 SF - 1,800 SF Available

### 7738 East Rockville Road (US36), Avon, IN 46123

#### **Property Highlights:**

- 1,200 SF former restaurant and 1,800 SF white-box available for Lease
- Easily accessed at the signalized intersection of Rockville Road (US36) & Beechwood Drive
- Pylon Signage along highly traveled East Rockville Road (US36) (35,553 VPD)
- Located in the heart of Hendricks County with close proximity to Avon, Brownsburg, Plainfield, and Danville
- Rapidly growing area, population expected to grow by 7+% in next 5 years
- Excellent Neighborhood shopping center just east of Kroger