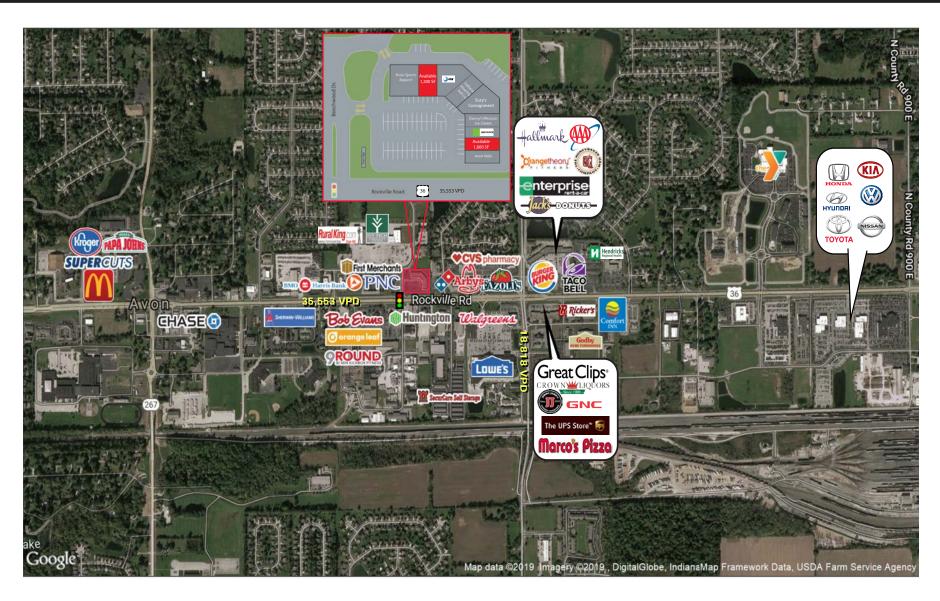

#### **Property Highlights:**

- 1,200 SF former restaurant and 1,800 SF white-box available for Lease
- Easily accessed at the signalized intersection of Rockville Road (US36) & Beechwood Drive
- Pylon Signage along highly traveled East Rockville Road (US36) (35,553 VPD)
- Located in the heart of Hendricks County with close proximity to Avon, Brownsburg, Plainfield, and Danville
- Rapidly growing area, population expected to grow by 7+% in next 5 years
- Excellent Neighborhood shopping center just east of Kroger

| DEMOGRAPHICS  | 1 mile    | 3 miles   | 5 miles  |
|---------------|-----------|-----------|----------|
| Population    | 6,162     | 45,092    | 113,317  |
| Households    | 2,171     | 15,737    | 41,552   |
| Ave HH Income | \$109,874 | \$110,352 | \$94,396 |