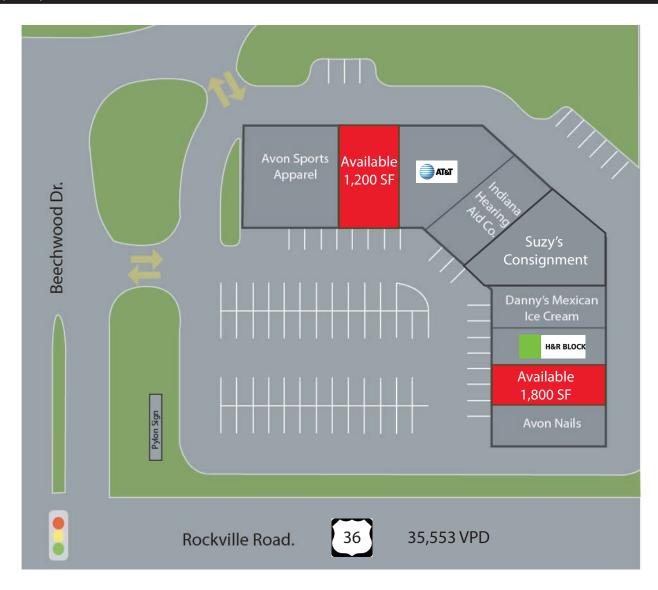

## **Avon Centre** 1,200 SF - 1,800 SF Available

#### **Property Highlights:**

- 1,200 SF former restaurant and 1,800 SF white-box available for Lease
- Easily accessed at the signalized intersection of Rockville Road (US36) & Beechwood Drive
- Pylon Signage along highly traveled East Rockville Road (US36) (35,553 VPD)
- Located in the heart of Hendricks County with close proximity to Avon, Brownsburg, Plainfield, and Danville
- Rapidly growing area, population expected to grow by 7+% in next 5 years
- Excellent Neighborhood shopping center just east of Kroger