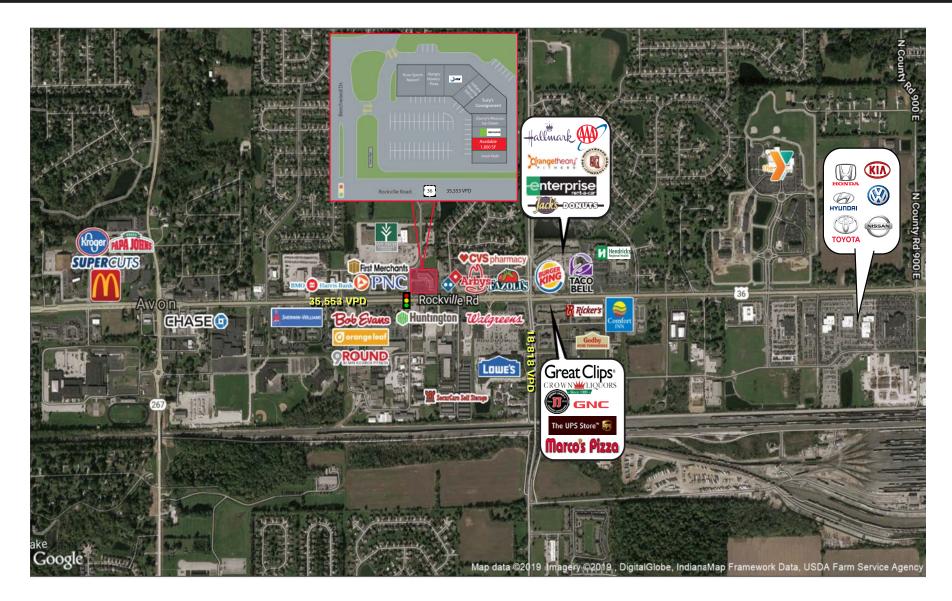

### **Property Highlights:**

- 1,800 SF For Lease
- Join AT&T, H&R Block, Avon Sports Apparel, Hungry Howie's, and more
- Easily accessed at the signalized intersection of Rockville Road (US36) & Beechwood Drive
- Pylon Signage along highly traveled East Rockville Road (US36) (35,553 VPD)
- Located in the heart of Hendricks County with close proximity to Avon, Brownsburg, Plainfield, and Danville
- Rapidly growing area, population expected to grow by 7+% in next 5 years
- Excellent Neighborhood shopping center just east of Kroger

| DEMOGRAPHICS  | 1 mile    | 3 mile    | 5 miles  |
|---------------|-----------|-----------|----------|
| Population    | 6,162     | 45,092    | 113,317  |
| Households    | 2,171     | 15,737    | 41,552   |
| Ave HH Income | \$109,874 | \$110,352 | \$94,396 |