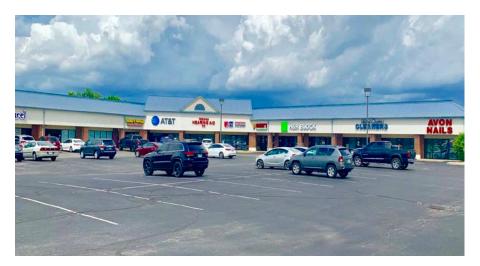

## Avon Centre 1,800 SF Available

#### 7738 East Rockville Road (US36), Avon, IN 46123

### **Property Highlights:**

- 1,800 SF For Lease
- Join AT&T, H&R Block, Avon Sports Apparel, Hungry Howie's, and more
- Easily accessed at the signalized intersection of Rockville Road (US36) & Beechwood Drive
- Pylon Signage along highly traveled East Rockville Road (US36) (35,553 VPD)
- Located in the heart of Hendricks County with close proximity to Avon, Brownsburg, Plainfield, and Danville
- Rapidly growing area, population expected to grow by 7+% in next 5 years
- Excellent Neighborhood shopping center just east of Kroger