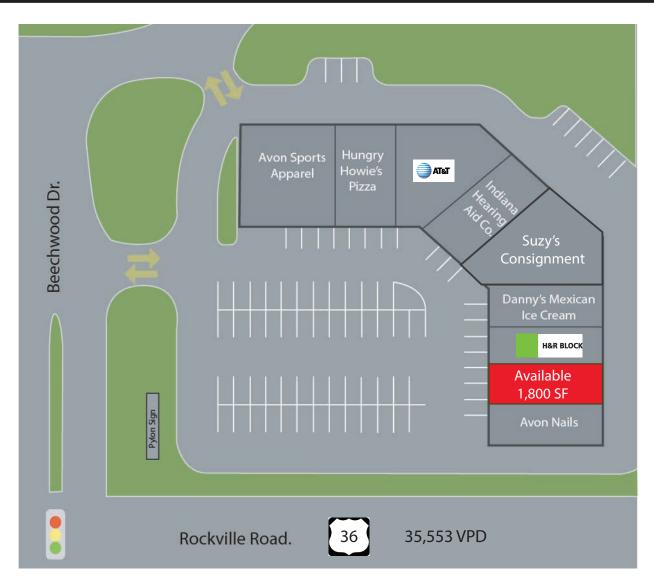

## Avon Centre 1,800 SF Available

#### 7738 East Rockville Road (US36), Avon, IN 46123

### **Property Highlights:**

- 1,800 SF For Lease
- Join AT&T, H&R Block, Avon Sports Apparel, Hungry Howie's, and more
- Easily accessed at the signalized intersection of Rockville Road (US36) & Beechwood Drive
- Pylon Signage along highly traveled East Rockville Road (US36) (35,553 VPD)
- Located in the heart of Hendricks County with close proximity to Avon, Brownsburg, Plainfield, and Danville
- Rapidly growing area, population expected to grow by 7+% in next 5 years
- Excellent Neighborhood shopping center just east of Kroger