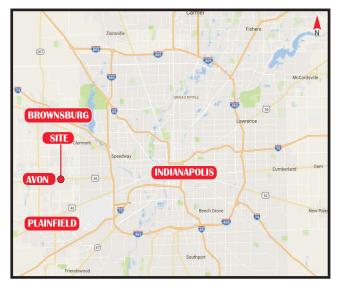

### **Property Highlights:**

- 1,800 SF For Lease
- Join AT&T, H&R Block, Avon Sports Apparel, Hungry Howie's, and more
- Easily accessed at the signalized intersection of Rockville Road (US36) & Beechwood Drive
- Pylon Signage along highly traveled East Rockville Road (US36) (35,553 VPD)
- Located in the heart of Hendricks County with close proximity to Avon, Brownsburg, Plainfield, and Danville
- Rapidly growing area, population expected to grow by 7+% in next 5 years
- Excellent Neighborhood shopping center just east of Kroger