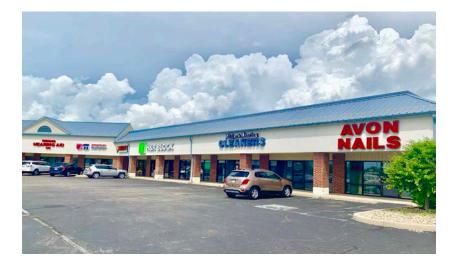

## Avon Centre 1,800 SF Available

#### 7738 East Rockville Road (US36), Avon, IN 46123

### **Property Highlights:**

- 1,800 SF For Lease
- Join AT&T, H&R Block, Avon Sports Apparel, Hungry Howie's, and more
- Easily accessed at the signalized intersection of Rockville Road (US36) & Beechwood Drive
- Pylon Signage along highly traveled East Rockville Road (US36) (35,553 VPD)
- Located in the heart of Hendricks County with close proximity to Avon, Brownsburg, Plainfield, and Danville
- Rapidly growing area, population expected to grow by 7+% in next 5 years
- Excellent Neighborhood shopping center just east of Kroger