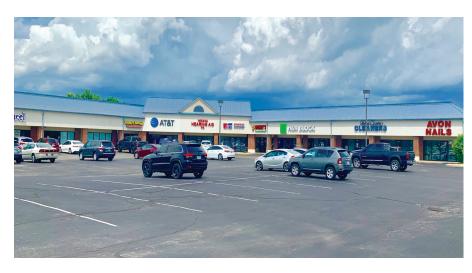

### **Avon Centre 1,800 SF Available**

### 7728 East Rockville Road (US36), Avon, IN 46123

#### **Property Highlights:**

- 1,800 SF For Lease
- Join AT&T, H&R Block, Avon Sports Apparel, Hungry Howie's, and more
- Easily accessed at the signalized intersection of Rockville Road (US36) & Beechwood Drive
- Pylon Signage along highly traveled East Rockville Road (US36) (35,553 VPD)
- Located in the heart of Hendricks County with close proximity to Avon, Brownsburg, Plainfield, and Danville
- Rapidly growing area, population expected to grow by 7+% in next 5 years
- Excellent Neighborhood shopping center just east of Kroger