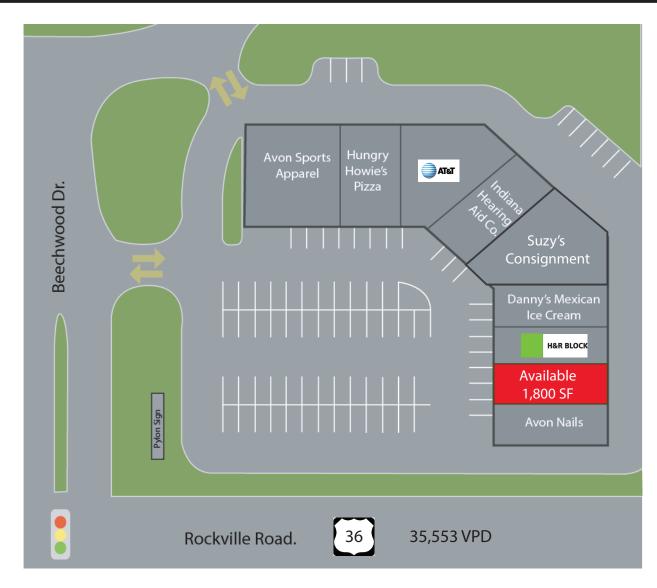

### **Avon Centre 1,800 SF Available**

### 7728 East Rockville Road (US36), Avon, IN 46123

#### **Property Highlights:**

- 1,800 SF For Lease
- Join AT&T, H&R Block, Avon Sports Apparel, Hungry Howie's, and more
- Easily accessed at the signalized intersection of Rockville Road (US36) & Beechwood Drive
- Pylon Signage along highly traveled East Rockville Road (US36) (35,553 VPD)
- Located in the heart of Hendricks County with close proximity to Avon, Brownsburg, Plainfield, and Danville
- Rapidly growing area, population expected to grow by 7+% in next 5 years
- Excellent Neighborhood shopping center just east of Kroger