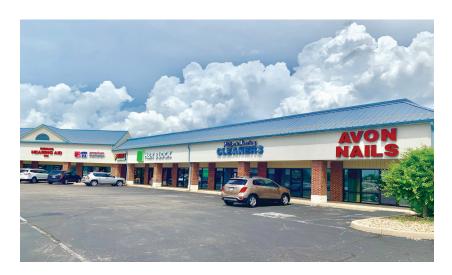

### **Avon Centre 1,800 SF Available**

### 7728 East Rockville Road (US36), Avon, IN 46123

#### **Property Highlights:**

- 1,800 SF For Lease
- Join AT&T, H&R Block, Avon Sports Apparel, Hungry Howie's, and more
- Easily accessed at the signalized intersection of Rockville Road (US36) & Beechwood Drive
- Pylon Signage along highly traveled East Rockville Road (US36) (35,553 VPD)
- Located in the heart of Hendricks County with close proximity to Avon, Brownsburg, Plainfield, and Danville
- Rapidly growing area, population expected to grow by 7+% in next 5 years
- Excellent Neighborhood shopping center just east of Kroger