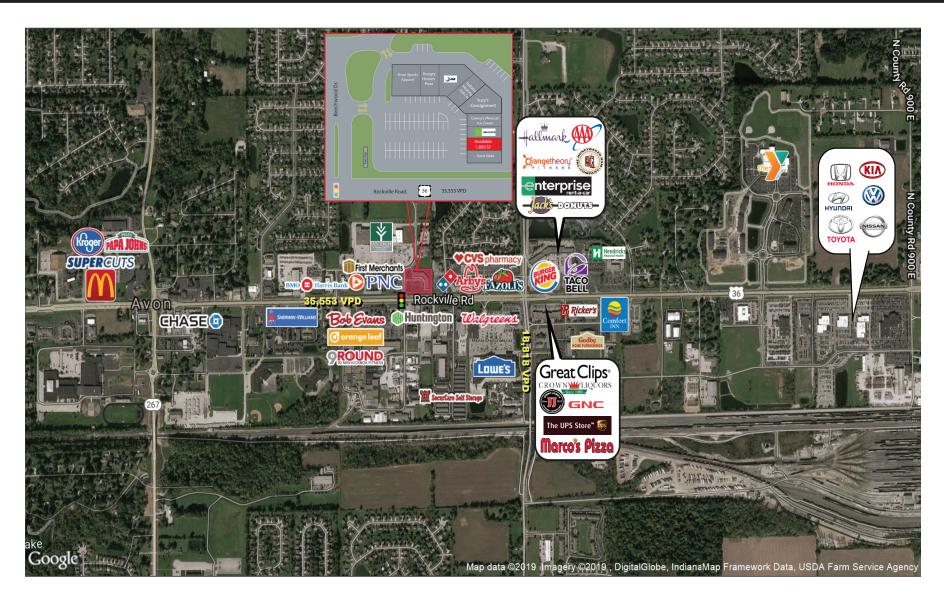

#### **Property Highlights:**

- 1,800 SF For Lease
- Join AT&T, H&R Block, Avon Sports Apparel, Hungry Howie's, and more
- Easily accessed at the signalized intersection of Rockville Road (US36) & Beechwood Drive
- Pylon Signage along highly traveled East Rockville Road (US36) (35,553 VPD)
- Located in the heart of Hendricks County with close proximity to Avon, Brownsburg, Plainfield, and Danville
- Rapidly growing area, population expected to grow by 7+% in next 5 years
- Excellent Neighborhood shopping center just east of Kroger