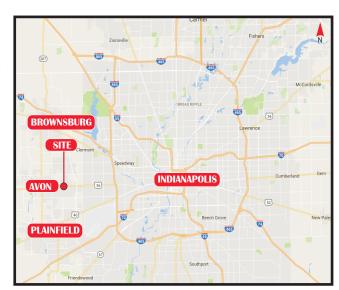

#### **Property Highlights:**

- 1,800 SF For Lease
- Join AT&T, H&R Block, Avon Sports Apparel, Hungry Howie's, and more
- Easily accessed at the signalized intersection of Rockville Road (US36) & Beechwood Drive
- Pylon Signage along highly traveled East Rockville Road (US36) (35,553 VPD)
- Located in the heart of Hendricks County with close proximity to Avon, Brownsburg, Plainfield, and Danville
- Rapidly growing area, population expected to grow by 7+% in next 5 years
- Excellent Neighborhood shopping center just east of Kroger