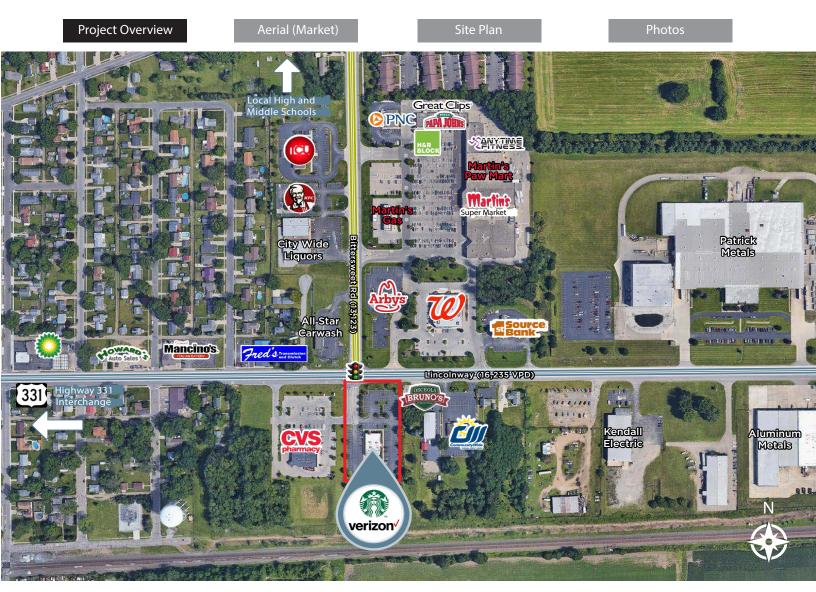

## Mishawaka Shoppes Former Applebee's Redevelopment - Construction Complete, Now Fully Occupied!

### 4515 Lincolnway East, Mishawaka, IN 46544

### **Property Highlights:**

- 4,953 SF building on 2.94 Acres
- Newly renovated exterior, first class construction!
- Signalized access, best corner in market!

| DEMOGRAPHICS       | 1 mile   | 3 mile   | 5 mile   |
|--------------------|----------|----------|----------|
| Population         | 4,589    | 29,320   | 83,437   |
| Households         | 1,910    | 11,228   | 33,800   |
| Average HH Incomes | \$72,852 | \$73,198 | \$63,333 |