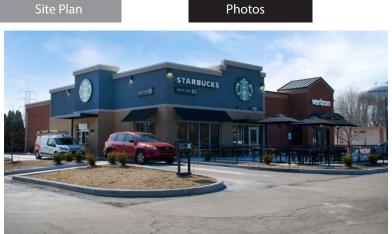

East, Mishawaka, IN 46544



### **Property Highlights:**

- 4,953 SF building on 2.94 Acres
- Newly renovated exterior, first class construction!
- Signalized access, best corner in market!

| DEMOGRAPHICS       | 1 mile   | 3 mile   | 5 mile   |
|--------------------|----------|----------|----------|
| Population         | 4,589    | 29,320   | 83,437   |
| Households         | 1,910    | 11,228   | 33,800   |
| Average HH Incomes | \$72,852 | \$73,198 | \$63,333 |



FOR MORE INFORMATION **PLEASE CONTACT:** 

**JAMISON DOWNS** 



A MEMBER OF

Project Overview

Aerial (Market)

Site Plan

Photos





Aerial (Market)

Site Plan

Photos



# Mishawaka Shoppes Former Applebee's Redevelopment - Construction Complete, Now Fully Occupied!

#### 4515 Lincolnway East, Mishawaka, IN 46544









FOR MORE INFORMATION PLEASE CONTACT: **JAMISON DOWNS** 



A MEMBER OF

RETAIL ADVISORS