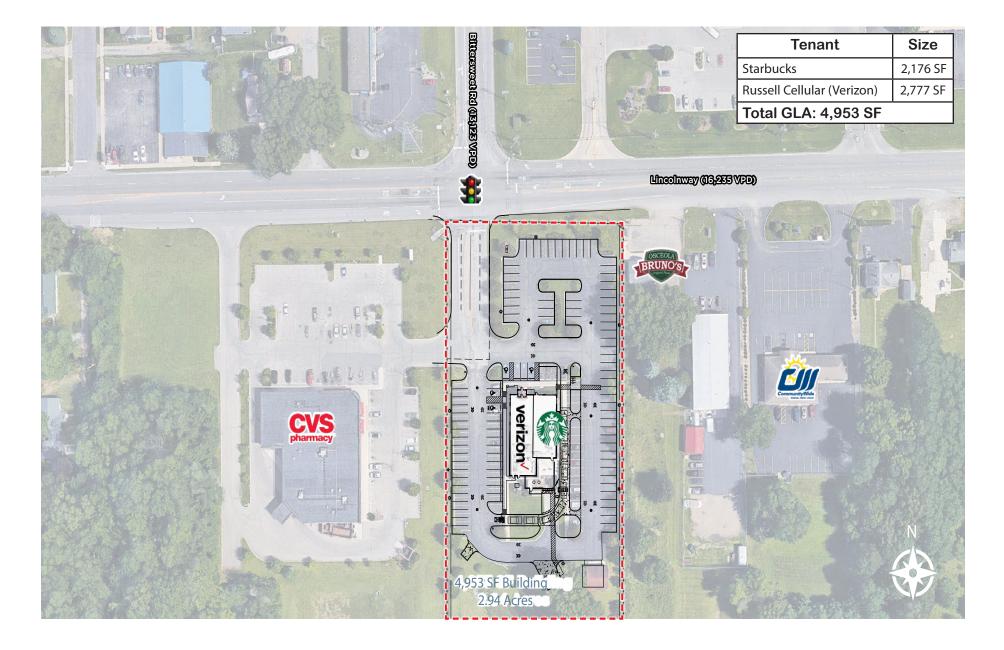

## Mishawaka Shoppes Former Applebee's Redevelopment - Construction Complete, Now Fully Occupied!

### 4515 Lincolnway East, Mishawaka, IN 46544

### **Property Highlights:**

- 4,953 SF building on 2.94 Acres
- Newly renovated exterior, first class construction!
- Signalized access, best corner in market!

| DEMOGRAPHICS       | 1 mile   | 3 mile   | 5 mile   |
|--------------------|----------|----------|----------|
| Population         | 4,589    | 29,320   | 83,437   |
| Households         | 1,910    | 11,228   | 33,800   |
| Average HH Incomes | \$72,852 | \$73,198 | \$63,333 |