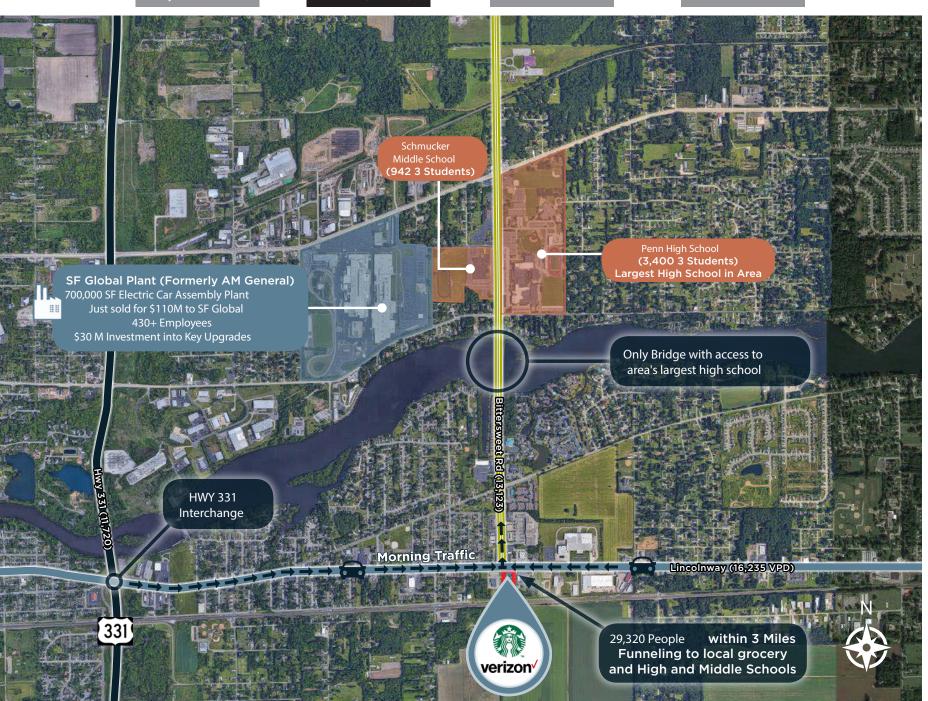

## Mishawaka Shoppes Former Applebee's Redevelopment - Construction Complete, Now Fully Occupied!

### 4515 Lincolnway East, Mishawaka, IN 46544

### **Property Highlights:**

- 4,953 SF building on 2.94 Acres
- Newly renovated exterior, first class construction!
- Signalized access, best corner in market!

| DEMOGRAPHICS       | 1 mile   | 3 mile   | 5 mile   |
|--------------------|----------|----------|----------|
| Population         | 4,589    | 29,320   | 83,437   |
| Households         | 1,910    | 11,228   | 33,800   |
| Average HH Incomes | \$72,852 | \$73,198 | \$63,333 |