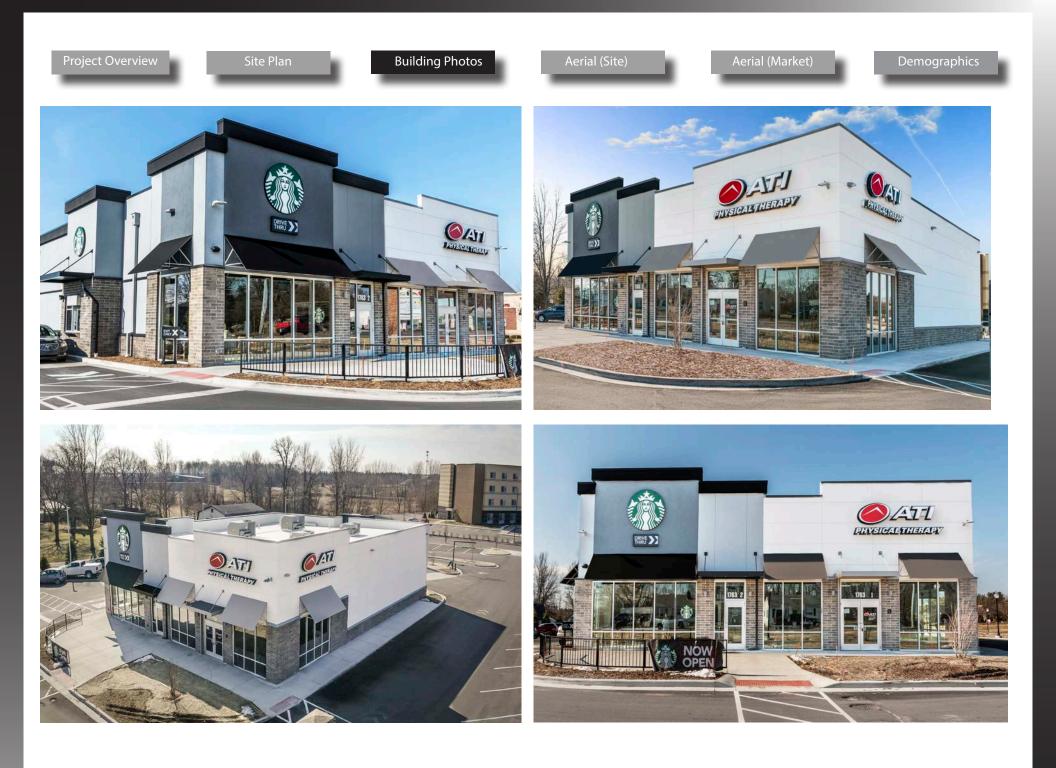

#### **Property Highlights:**

Highly visible outlot shops building (completed December 2019), first class construction, FULLY OCCUPIED!

- Stoplight entrance shared with Walgreens, newly developed Fairfield Inn & Suites (Marriott), Keystone Square medical office park
- Large, expanded population base with regional drawing power; Goshen serves as the county seat of Elkhart County (population in excess of 200,000 people), the nation's leader in the high tech manufacturing industry, also known as "The RV Capital of the World".