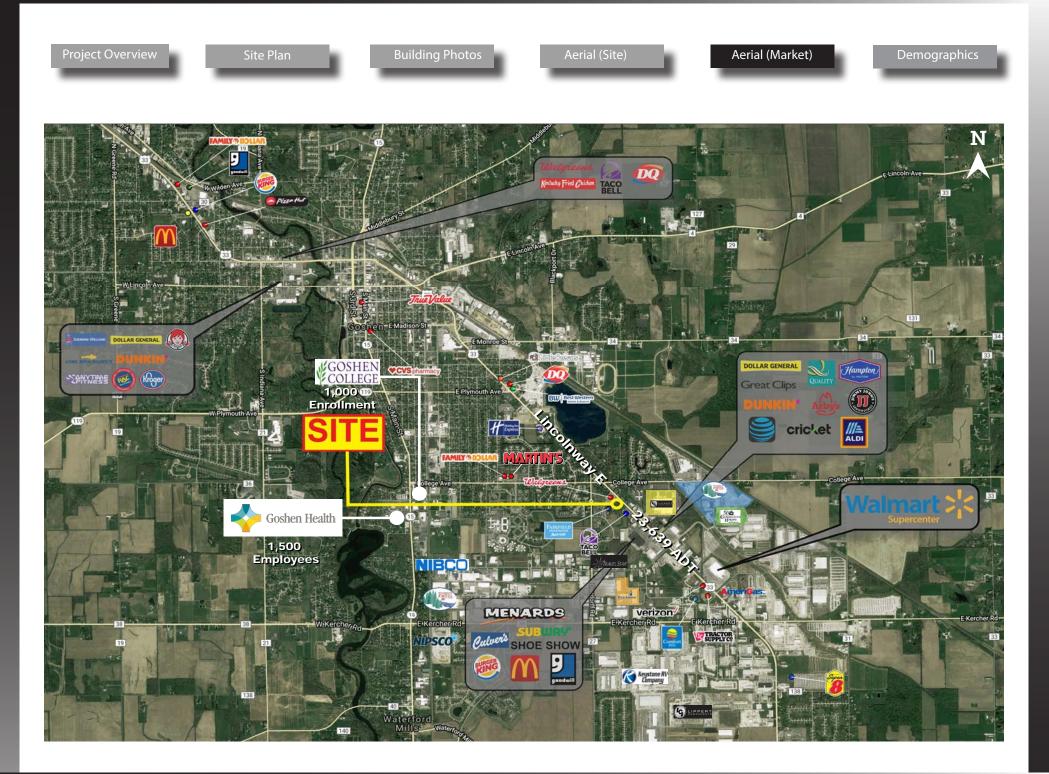

#### **Property Highlights:**

Highly visible outlot shops building (completed December 2019), first class construction, FULLY OCCUPIED!

- Stoplight entrance shared with Walgreens, newly developed Fairfield Inn & Suites (Marriott), Keystone Square medical office park
- Large, expanded population base with regional drawing power; Goshen serves as the county seat of Elkhart County (population in excess of 200,000 people), the nation's leader in the high tech manufacturing industry, also known as "The RV Capital of the World".

• In June 2018, Bloomberg ranked Elkhart County (No. 1) for having the largest employment gains in the country since the recession John Holloway

| DEMOGRAPHICS       | 3 mile   | 5 mile   | 10 mile  |
|--------------------|----------|----------|----------|
| Population         | 24,565   | 43,987   | 100,224  |
| Households         | 8,873    | 15,278   | 33,432   |
| Average HH Incomes | \$65,341 | \$67,571 | \$74,243 |
| Employees          | 23,226   | 32,204   | 55,616   |