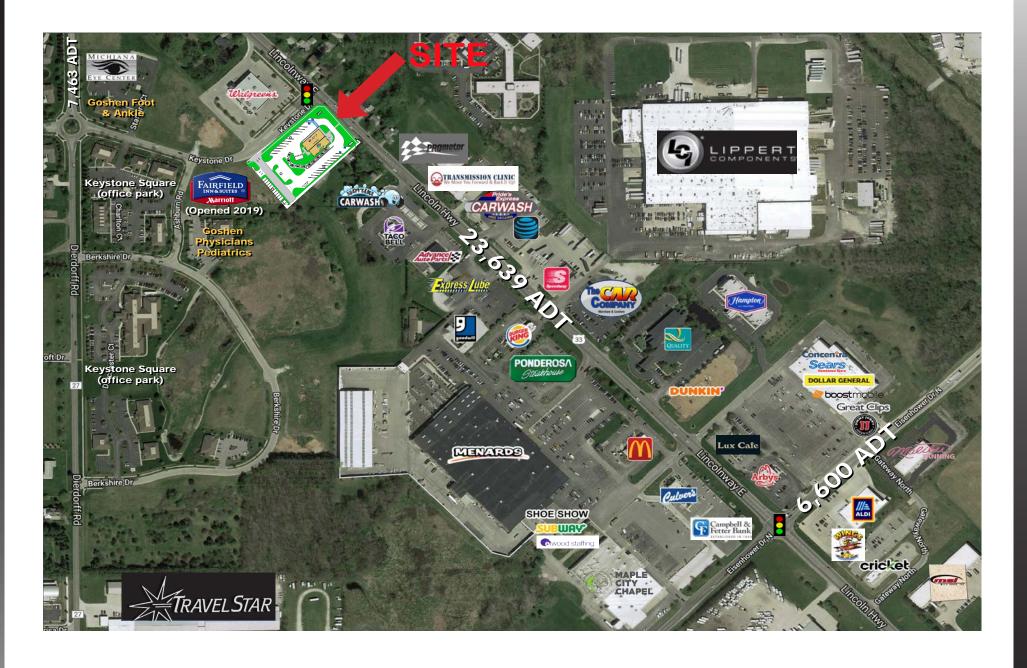

#### **Property Highlights:**

Highly visible outlot shops building (completed December 2019), first class construction, FULLY OCCUPIED!

- Stoplight entrance shared with Walgreens, newly developed Fairfield Inn & Suites (Marriott), Keystone Square medical office park
- Large, expanded population base with regional drawing power; Goshen serves as the county seat of Elkhart County (population in excess of 200,000 people), the nation's leader in the high tech manufacturing industry, also known as "The RV Capital of the World".