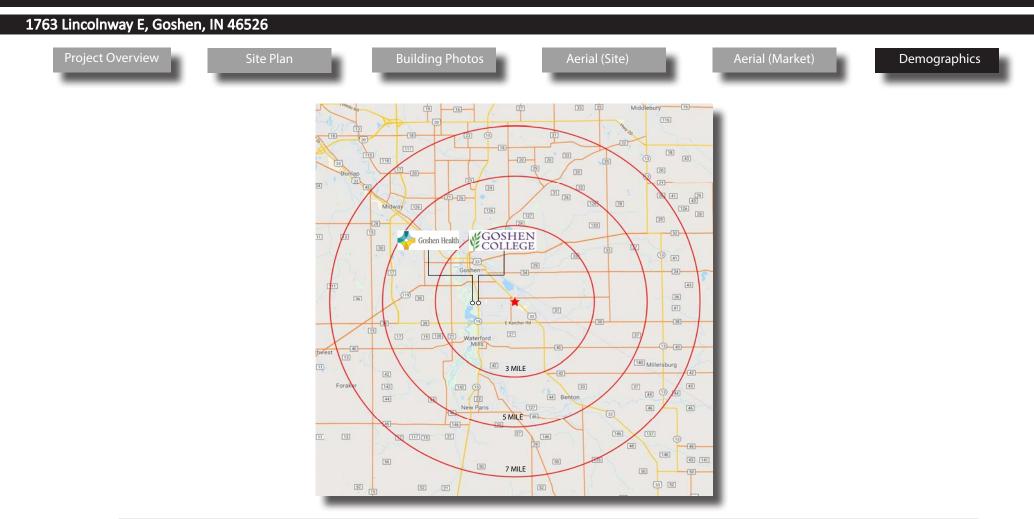

• In June 2018, Bloomberg ranked Elkhart County (No. 1) for having the largest employment gains in the country since the recession John Holloway

| DEMOGRAPHICS       | 3 mile   | 5 mile   | 10 mile  |
|--------------------|----------|----------|----------|
| Population         | 24,565   | 43,987   | 100,224  |
| Households         | 8,873    | 15,278   | 33,432   |
| Average HH Incomes | \$65,341 | \$67,571 | \$74,243 |
| Employees          | 23,226   | 32,204   | 55,616   |

## **Goshen Shoppes - FULLY OCCUPIED!**

| DEMOGRAPHICS              | 1 mile       | 3 mile       | 5 mile        | 7 mile        | 10 mile         | 15 mile         |
|---------------------------|--------------|--------------|---------------|---------------|-----------------|-----------------|
| Population                | 3,475        | 24,565       | 43,987        | 63,123        | 100,224         | 232,547         |
| Households                | 1,821        | 8,873        | 15,278        | 21,268        | 33,432          | 81,185          |
| Average HH Incomes        | \$58,112     | \$65,341     | \$67,571      | \$72,430      | \$74,243        | \$68,254        |
| Employees                 | 8,479        | 23,226       | 32,204        | 36,585        | 55,616          | 146,020         |
| Retail & Restaurant Sales | \$67,408,595 | \$35,041,157 | \$126,831,862 | \$248,258,054 | \$1,684,798,325 | \$3,848,972,685 |