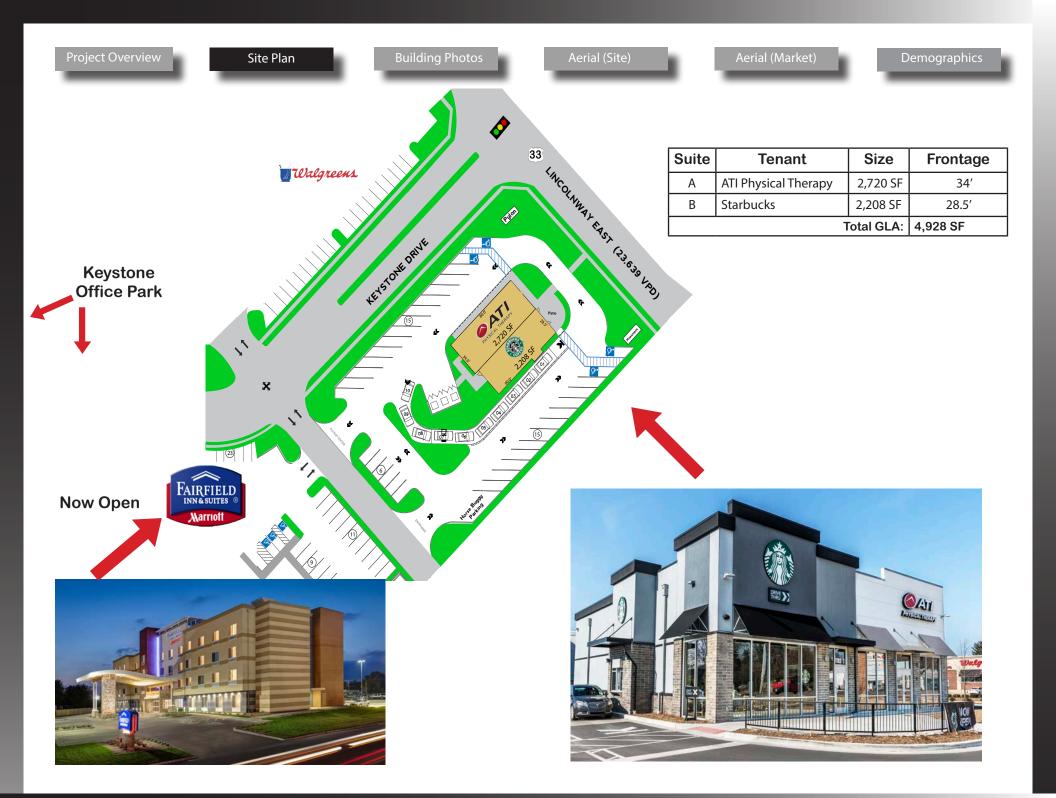

#### **Property Highlights:**

Highly visible outlot shops building (completed December 2019), first class construction, FULLY OCCUPIED!

- Stoplight entrance shared with Walgreens, newly developed Fairfield Inn & Suites (Marriott), Keystone Square medical office park
- Large, expanded population base with regional drawing power; Goshen serves as the county seat of Elkhart County (population in excess of 200,000 people), the nation's leader in the high tech manufacturing industry, also known as "The RV Capital of the World".