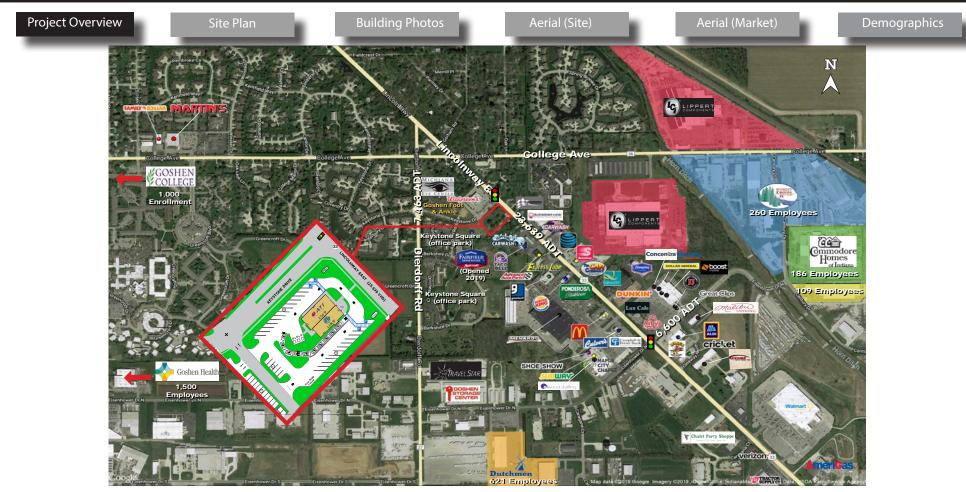

#### **Property Highlights:**

Highly visible outlot shops building (completed December 2019), first class construction, FULLY OCCUPIED!

- Stoplight entrance shared with Walgreens, newly developed Fairfield Inn & Suites (Marriott), Keystone Square medical office park
- Large, expanded population base with regional drawing power; Goshen serves as the county seat of Elkhart County (population in excess of 200,000 people), the nation's leader in the high tech manufacturing industry, also known as "The RV Capital of the World".