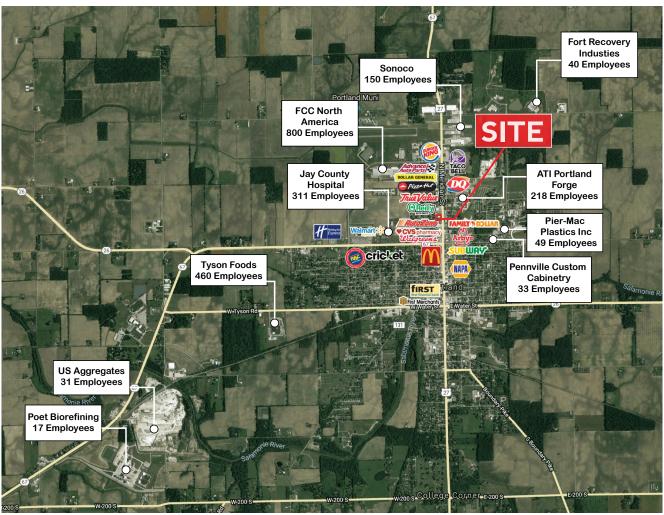

#### Property Highlights:

- Current tenants include The Cellular Connection, LLC dba Verizon Wireless & Raymond James Financial advisors with a corporately guaranteed lease.
- Visible and accessible to over 10,700 cars per day along State Road 27 in Portland, Indiana the county seat of Jay County with a population of 21,253.
- Jay County is home to a thriving regional economy with many employers including IU Health Jay County Hospital, Tyson, Sonoco, US Aggregates, Poet Bio Refining, Walmart, FCC North America, Pier-Mac Plastics, Inc., Pennville Custom Cabinetry, Fort Recovery Construction & Equipment, & ATI Forged Products.