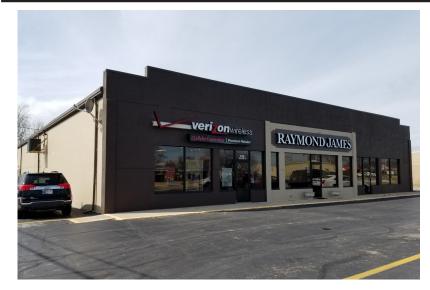

#### **Fully Occupied**

922 N Meridian St, Portland, IN 47371



#### Property Highlights:

- Current tenants include The Cellular Connection, LLC dba Verizon Wireless & Raymond James Financial advisors with a corporately guaranteed lease.
- Visible and accessible to over 10,700 cars per day along State Road 27 in Portland, Indiana the county seat of Jay County with a population of 21,253.
- Jay County is home to a thriving regional economy with many employers including IU Health Jay County Hospital, Tyson, Sonoco, US Aggregates, Poet Bio Refining, Walmart, FCC North America, Pier-Mac Plastics, Inc., Pennville Custom Cabinetry, Fort Recovery Construction & Equipment, & ATI Forged Products.



## **Fully Occupied**

922 N Meridian St, Portland, IN 47371









E: Seth@VeritasRealty.com

John Holloway

#### **Fully Occupied**

922 N Meridian St, Portland, IN 47371





### **Fully Occupied**

922 N Meridian St, Portland, IN 47371



| Demographics                | 3 mile   | 5 mile   | 10 mile  |
|-----------------------------|----------|----------|----------|
| <b>Estimated Population</b> | 7,746    | 9,264    | 15,632   |
| Est. Avg. HH Income         | \$53,088 | \$54,753 | \$57,399 |
| Households                  | 3,193    | 3,734    | 5,950    |