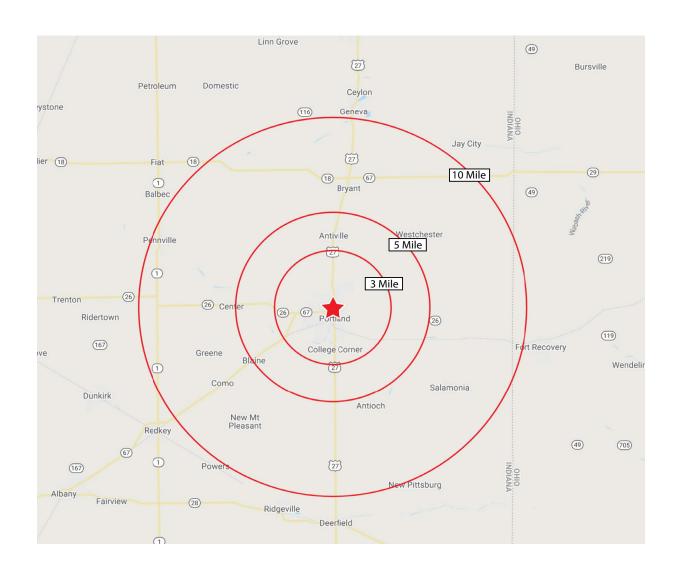

### **Fully Occupied**

922 N Meridian St, Portland, IN 47371

| Demographics                | 3 mile   | 5 mile   | 10 mile  |
|-----------------------------|----------|----------|----------|
| <b>Estimated Population</b> | 7,746    | 9,264    | 15,632   |
| Est. Avg. HH Income         | \$53,088 | \$54,753 | \$57,399 |
| Households                  | 3,193    | 3,734    | 5,950    |