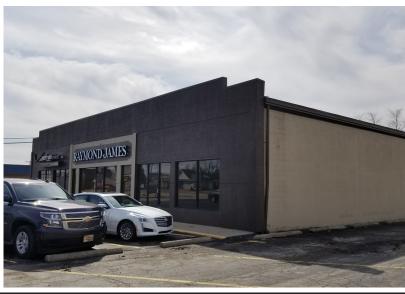

#### **Fully Occupied**

922 N Meridian St, Portland, IN 47371

#### Property Highlights:

- Current tenants include The Cellular Connection, LLC dba Verizon Wireless & Raymond James Financial advisors with a corporately guaranteed lease.
- Visible and accessible to over 10,700 cars per day along State Road 27 in Portland, Indiana the county seat of Jay County with a population of 21,253.
- Jay County is home to a thriving regional economy with many employers including IU Health Jay County Hospital, Tyson, Sonoco, US Aggregates, Poet Bio Refining, Walmart, FCC North America, Pier-Mac Plastics, Inc., Pennville Custom Cabinetry, Fort Recovery Construction & Equipment, & ATI Forged Products.