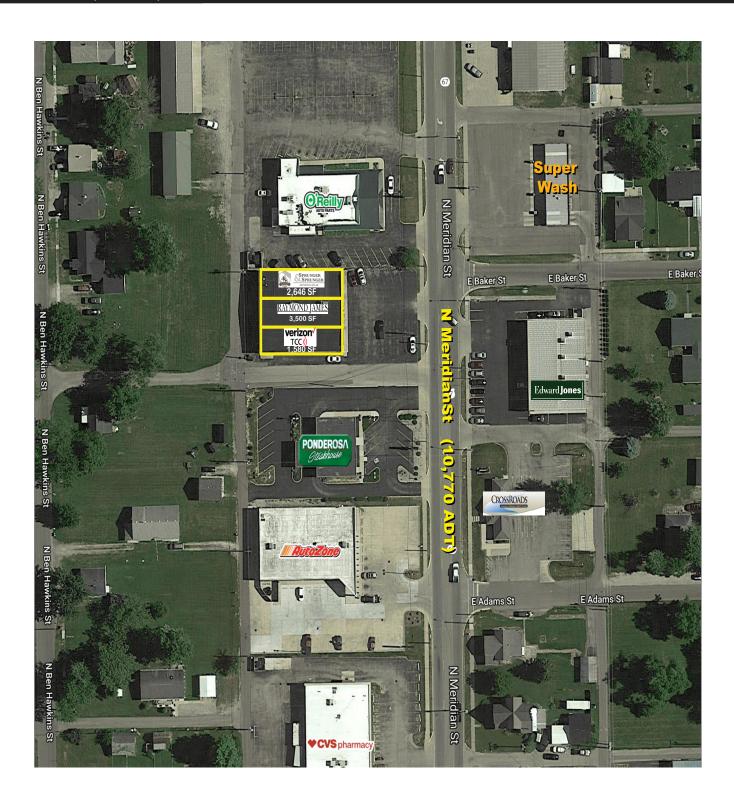

#### Property Highlights:

- Current tenants include The Cellular Connection, LLC dba Verizon Wireless & Raymond James Financial advisors with a corporately guaranteed lease.
- Visible and accessible to over 10,700 cars per day along State Road 27 in Portland, Indiana the county seat of Jay County with a population of 21,253.
- Jay County is home to a thriving regional economy with many employers including IU Health Jay County Hospital, Tyson, Sonoco, US Aggregates, Poet Bio Refining, Walmart, FCC North America, Pier-Mac Plastics, Inc., Pennville Custom Cabinetry, Fort Recovery Construction & Equipment, & ATI Forged Products.