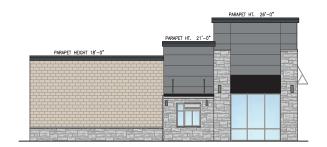

----------------|----------|----------|----------|
| Population       | 15,042   | 24,103   | 43,850   |
| Households       | 6,050    | 9,463    | 16,898   |
| Avg. HH Income   | \$67,959 | \$72,515 | \$74,919 |
| Median HH Income | \$55,806 | \$57,586 | \$59,440 |

Project Overview Aerial (Market) Aerial (Site) Site Plan Elevations













| Suite | Tenant    | SF    |
|-------|-----------|-------|
| Α     | AVAILABLE | 2,245 |
| В     | Pending   | 3,480 |
| С     | AVAILABLE | 1,500 |
| D     | AVAILABLE | 1,658 |
| Total |           | 8,883 |

# **New Construction - Retail Small Shops - Fall 2019 Delivery**

2310 IN-3, Greensburg, IN 47240

Project Overview Aerial (Market) Aerial (Site) Site Plan Elevations

#### **West Elevation**



scale: 1/8"=1'-0"

#### **North Elevation**



### **South Elevation**





Information within this brochure has been obtained from sources believed reliable, but we make no representations or warranties, expressed or implied, as to the accuracy of the information. Prospective tenant and tenant representatives must verify the information and bears all risk for any inaccuracies as it relates to property and market information.