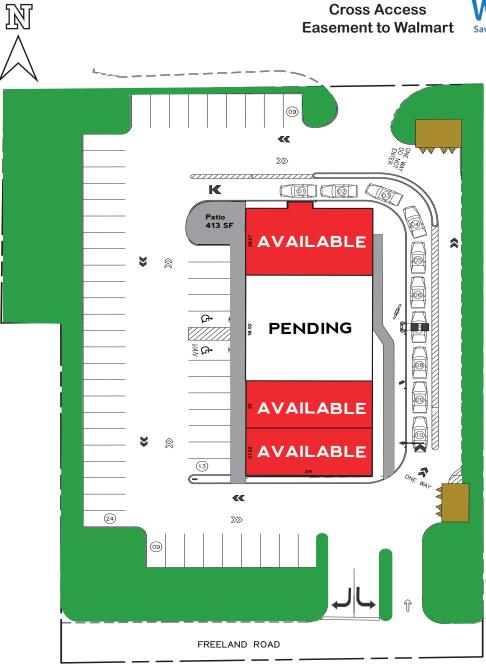

# **New Construction - Retail Small Shops - Fall 2019 Delivery**

2310 IN-3, Greensburg, IN 47240

Project Overview

Aerial (Market)

Aerial (Site)

Site Plan

Elevations

### **Property Highlights:**

- New construction small shops at the hard corner of SR 3 and Freeland Road
- Up to 8,883 SF available with 60' depth
- 55 exclusive parking spaces
- Restaurant opportunity with patio on the endcap
- Large pylon signage with interstate visibility
- Delivery Late 2019

Project Overview Aerial (Market) Aerial (Site) Site Plan Elevations

| Suite | Tenant    | SF    |
|-------|-----------|-------|
| Α     | AVAILABLE | 2,245 |
| В     | Pending   | 3,480 |
| С     | AVAILABLE | 1,500 |
| D     | AVAILABLE | 1,658 |
| Total |           | 8,883 |