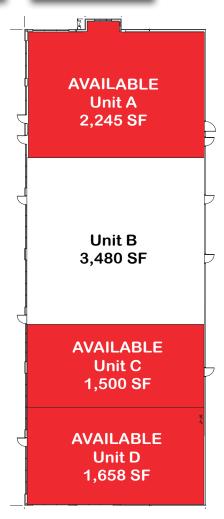

Project Overview Aerial (Market) Aerial (Site) Site Plan Elevations

| Suite | Tenant    | SF    |
|-------|-----------|-------|
| Α     | AVAILABLE | 2,245 |
| В     | Pending   | 3,480 |
| С     | AVAILABLE | 1,500 |
| D     | AVAILABLE | 1,658 |
| Total |           | 8,883 |