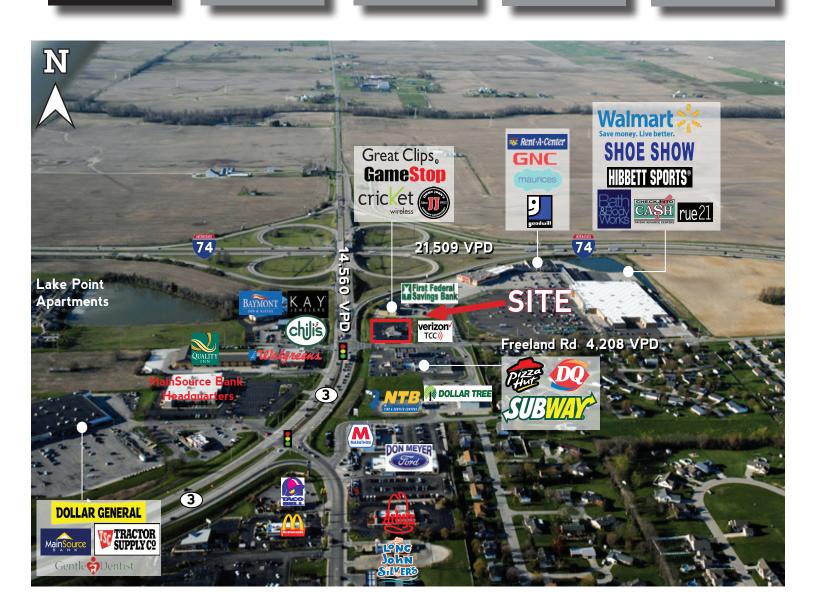

# **New Construction - Retail Small Shops - Fall 2019 Delivery**

2310 IN-3, Greensburg, IN 47240

Project Overview

Aerial (Market)

Aerial (Site)

Site Plan

Elevations