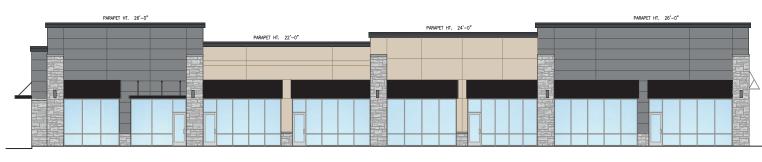

HICS     | 5 mile   | 10 mile  | 15 mile  |
|------------------|----------|----------|----------|
| Population       | 15,042   | 24,103   | 43,850   |
| Households       | 6,050    | 9,463    | 16,898   |
| Avg. HH Income   | \$67,959 | \$72,515 | \$74,919 |
| Median HH Income | \$55,806 | \$57,586 | \$59,440 |

Project Overview Aerial (Market) Aerial (Site) Site Plan Elevations













| Suite | Tenant    | SF    |
|-------|-----------|-------|
| Α     | AVAILABLE | 2,245 |
| В     | Pending   | 3,480 |
| С     | AVAILABLE | 1,500 |
| D     | AVAILABLE | 1,658 |
| Total |           | 8,883 |

# **New Construction - Retail Small Shops - Fall 2019 Delivery**

2310 IN-3, Greensburg, IN 47240

Project Overview Aerial (Market) Aerial (Site) Site Plan Elevations

#### **West Elevation**



scale: 1/8"=1'-0"

#### **North Elevation**



### **South Elevation**





Information within this brochure has been obtained from sources believed reliable, but we make no representations or warranties, expressed or implied, as to the accuracy of the information. Prospective tenant and tenant representatives must verify the information and bears all risk for any inaccuracies as it relates to property and market information.