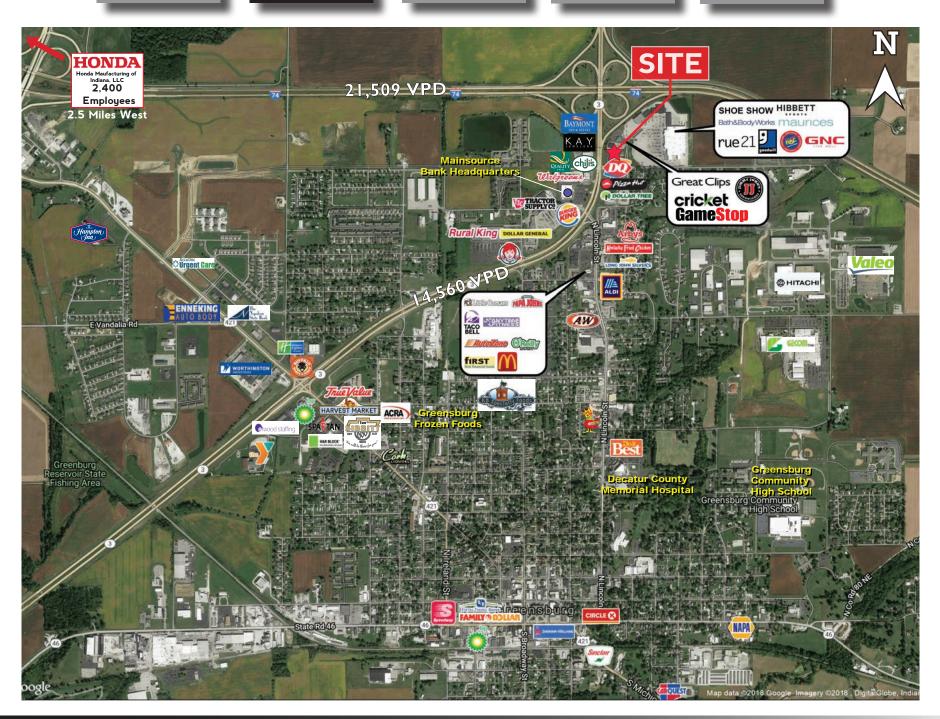

# **New Construction - Retail Small Shops - Fall 2019 Delivery**

2310 IN-3, Greensburg, IN 47240

Project Overview

Aerial (Market)

Aerial (Site)

Site Plan

Elevations