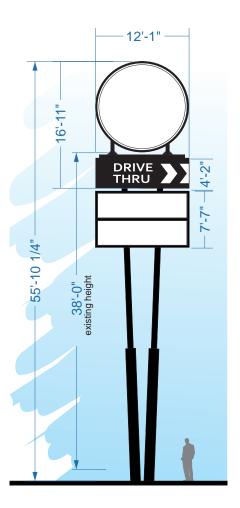

# **New Construction - Retail Small Shops - Fall 2019 Delivery**

2310 IN-3, Greensburg, IN 47240

Project Overview

Aerial (Market)

Aerial (Site)

Site Plan

Elevations