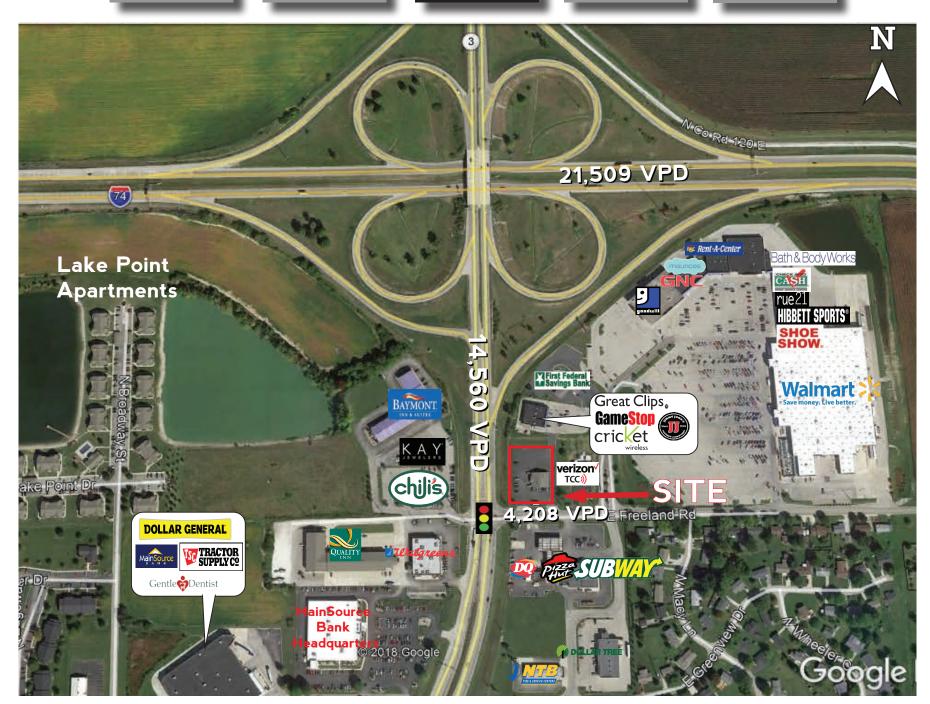

# **New Construction - Retail Small Shops - Fall 2019 Delivery**

2310 IN-3, Greensburg, IN 47240

Project Overview

Aerial (Market)

Aerial (Site)

Site Plan

Elevations