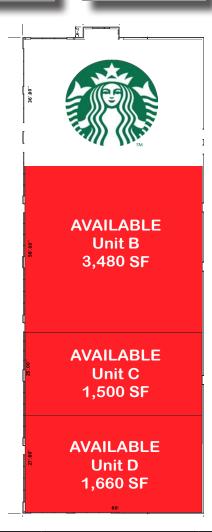

# Cross Access Easement to Walmart

| Suite | Tenant    | SF    |
|-------|-----------|-------|
| Α     | Starbucks | 2,248 |
| В     | AVAILABLE | 3,480 |
| С     | AVAILABLE | 1,500 |
| D     | AVAILABLE | 1,660 |
| Total |           | 8,888 |