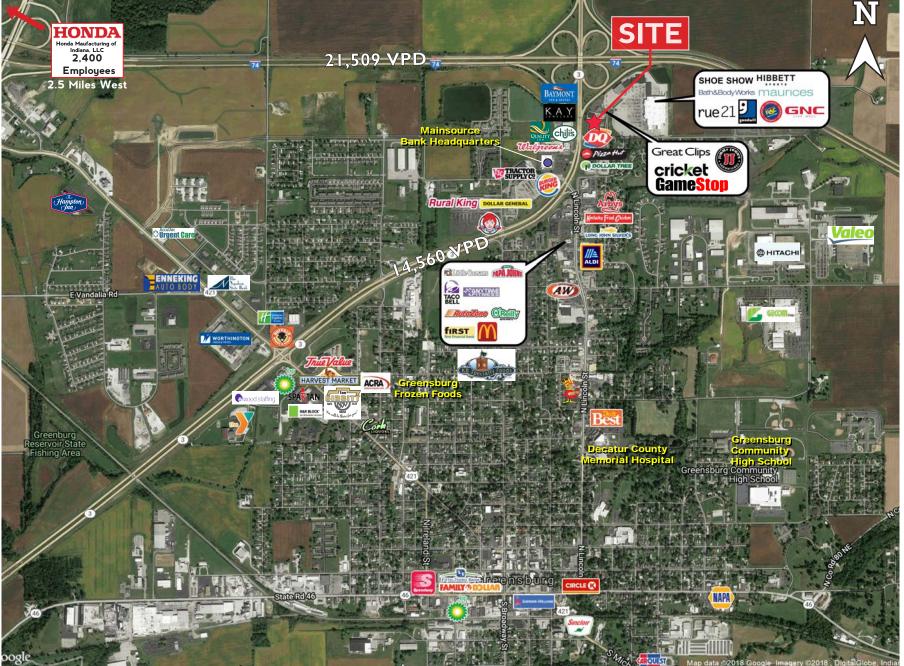

## New Construction - Retail Small Shops - Summer/Fall 2020 Delivery

2310 IN-3, Greensburg, IN 47240

## **Property Highlights:**

- New construction small shops at the hard corner of SR 3 and Freeland Road
- Up to 6,640 SF available (60' depths)
- 55 exclusive parking spaces
- Two pylons serving the shopping center One interstate pylon and one at NEC of SR 3 & Freeland Road
- Drove video: Click Here