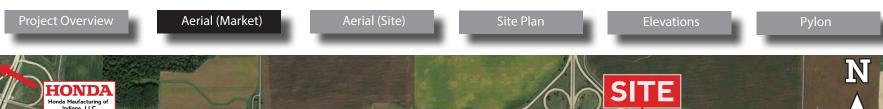

## New Construction - Retail Small Shops - Summer/Fall 2020 Delivery

2310 IN-3, Greensburg, IN 47240

## **Property Highlights:**

- New construction small shops at the hard corner of SR 3 and Freeland Road
- Up to 6,640 SF available (60' depths)
- 55 exclusive parking spaces
- Two pylons serving the shopping center One interstate pylon and one at NEC of SR 3 & Freeland Road
- Drove video: Click Here