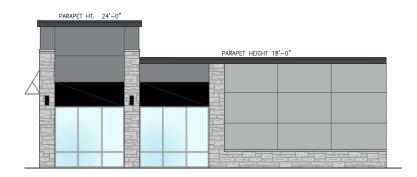

#### **West Elevation**

scale: 1/8"=1'-0"

### **North Elevation**

#### **South Elevation**