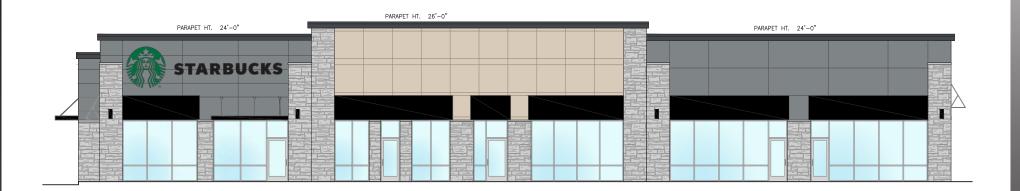

pths)
- 55 exclusive parking spaces
- Two pylons serving the shopping center One interstate pylon and one at NEC of SR 3 & Freeland Road
- Drove video: Click Here

| DEMOGRAPHICS     | 5 mile   | 10 mile  | 15 mile  |
|------------------|----------|----------|----------|
| Population       | 15,042   | 24,103   | 43,850   |
| Households       | 6,050    | 9,463    | 16,898   |
| Avg. HH Income   | \$67,959 | \$72,515 | \$74,919 |
| Median HH Income | \$55,806 | \$57,586 | \$59,440 |

**KYLE HUGHES** 





Pylon





# Cross Access Easement to Walmart







| Suite | Tenant    | SF    |
|-------|-----------|-------|
| Α     | Starbucks | 2,248 |
| В     | AVAILABLE | 3,480 |
| С     | AVAILABLE | 1,500 |
| D     | AVAILABLE | 1,660 |
| Total |           | 8,888 |

#### **West Elevation**



scale: 1/8"=1'-0"

### **North Elevation**



#### **South Elevation**



# New Construction - Retail Small Shops - Summer/Fall 2020 Delivery

2310 IN-3, Greensburg, IN 47240

**Project Overview** 

Aerial (Market)

Aerial (Site)

Site Plan

Elevations

Pylon

#### **Interstate Pylon**



#### **Freeland Road Pylon**



Information within this brochure has been obtained from sources believed reliable, but we make no representations or warranties, expressed or implied, as to the accuracy of the information. Prospective tenant and tenant representatives must verify the information and bears all risk for any inaccuracies as it relates to property and market information.

**KYLE HUGHES**