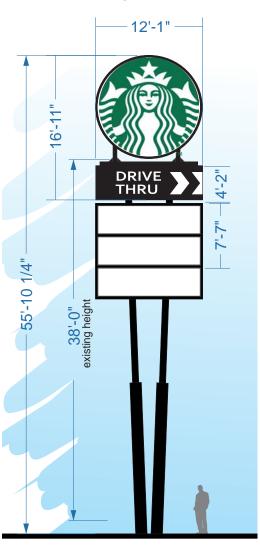

| 15,042   | 24,103   | 43,850   |
| Households       | 6,050    | 9,463    | 16,898   |
| Avg. HH Income   | \$67,959 | \$72,515 | \$74,919 |
| Median HH Income | \$55,806 | \$57,586 | \$59,440 |

**KYLE HUGHES** 





Pylon





# Cross Access Easement to Walmart







| Suite | Tenant    | SF    |
|-------|-----------|-------|
| Α     | Starbucks | 2,248 |
| В     | AVAILABLE | 3,480 |
| С     | AVAILABLE | 1,500 |
| D     | AVAILABLE | 1,660 |
| Total |           | 8,888 |

#### **West Elevation**



scale: 1/8"=1'-0"

### **North Elevation**



#### **South Elevation**



# New Construction - Retail Small Shops - Summer/Fall 2020 Delivery

2310 IN-3, Greensburg, IN 47240

**Project Overview** 

Aerial (Market)

Aerial (Site)

Site Plan

Elevations

Pylon

#### **Interstate Pylon**



#### **Freeland Road Pylon**



Information within this brochure has been obtained from sources believed reliable, but we make no representations or warranties, expressed or implied, as to the accuracy of the information. Prospective tenant and tenant representatives must verify the information and bears all risk for any inaccuracies as it relates to property and market information.

**KYLE HUGHES**