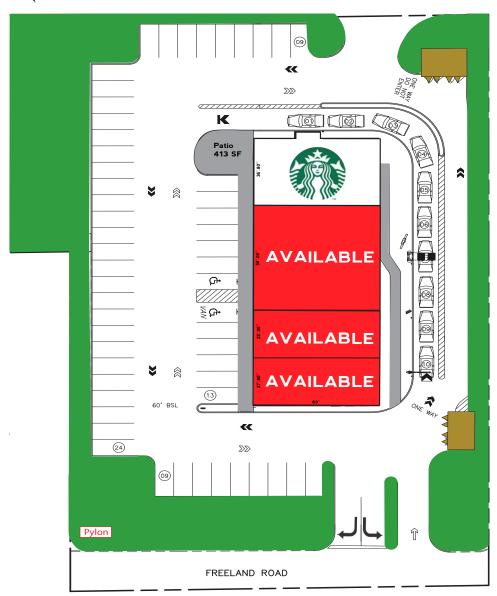

## **Property Highlights:**

- New construction small shops at the hard corner of SR 3 and Freeland Road
- Up to 6,640 SF available (60' depths)
- 55 exclusive parking spaces
- Two pylons serving the shopping center One interstate pylon and one at NEC of SR 3 & Freeland Road
- Drove video: Click Here

# Cross Access Easement to Walmart

| Suite | Tenant    | SF    |
|-------|-----------|-------|
| Α     | Starbucks | 2,248 |
| В     | AVAILABLE | 3,480 |
| С     | AVAILABLE | 1,500 |
| D     | AVAILABLE | 1,660 |
| Total |           | 8,888 |

# New Construction - Retail Small Shops - Summer/Fall 2020 Delivery

2310 IN-3, Greensburg, IN 47240

**Project Overview** 

Aerial (Market)

Aerial (Site)

Site Plan

Elevations

Pylon