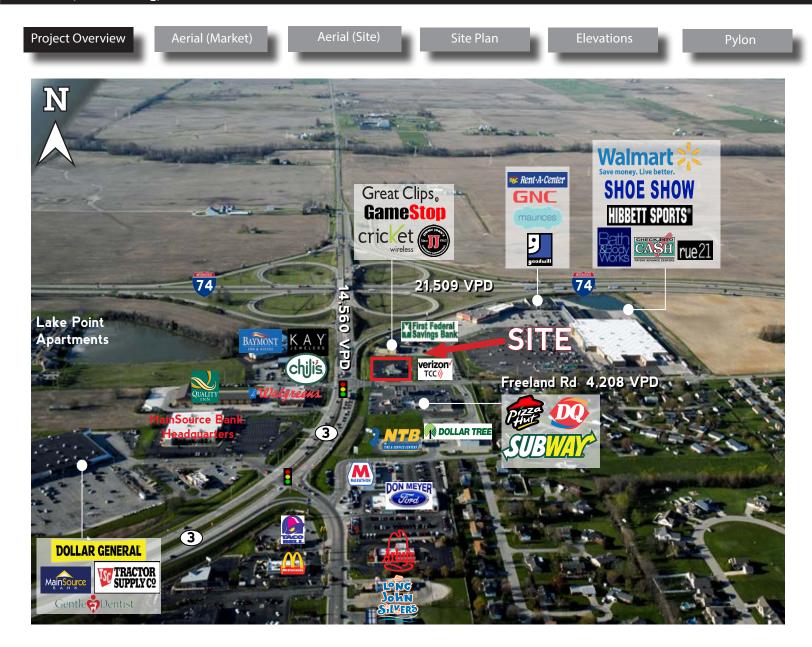

## New Construction - Retail Small Shops - Summer/Fall 2020 Delivery

2310 IN-3, Greensburg, IN 47240

## **Property Highlights:**

- New construction small shops at the hard corner of SR 3 and Freeland Road
- Up to 6,640 SF available (60' depths)
- 55 exclusive parking spaces
- Two pylons serving the shopping center One interstate pylon and one at NEC of SR 3 & Freeland Road
- Drove video: Click Here