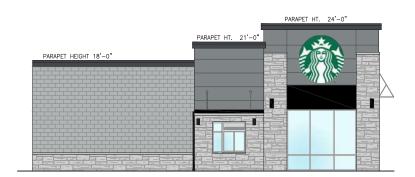

ns serving the shopping center One interstate pylon and one at NEC of SR 3 & Freeland Road
- Drove video: Click Here

| DEMOGRAPHICS     | 5 mile   | 10 mile  | 15 mile  |
|------------------|----------|----------|----------|
| Population       | 15,042   | 24,103   | 43,850   |
| Households       | 6,050    | 9,463    | 16,898   |
| Avg. HH Income   | \$67,959 | \$72,515 | \$74,919 |
| Median HH Income | \$55,806 | \$57,586 | \$59,440 |

**KYLE HUGHES** 





Pylon





# Cross Access Easement to Walmart







| Suite | Tenant    | SF    |
|-------|-----------|-------|
| Α     | Starbucks | 2,248 |
| В     | AVAILABLE | 3,480 |
| С     | AVAILABLE | 1,500 |
| D     | AVAILABLE | 1,660 |
| Total |           | 8,888 |

#### **West Elevation**



scale: 1/8"=1'-0"

### **North Elevation**



#### **South Elevation**



# New Construction - Retail Small Shops - Summer/Fall 2020 Delivery

2310 IN-3, Greensburg, IN 47240

**Project Overview** 

Aerial (Market)

Aerial (Site)

Site Plan

Elevations

Pylon

#### **Interstate Pylon**



#### **Freeland Road Pylon**



Information within this brochure has been obtained from sources believed reliable, but we make no representations or warranties, expressed or implied, as to the accuracy of the information. Prospective tenant and tenant representatives must verify the information and bears all risk for any inaccuracies as it relates to property and market information.

**KYLE HUGHES**