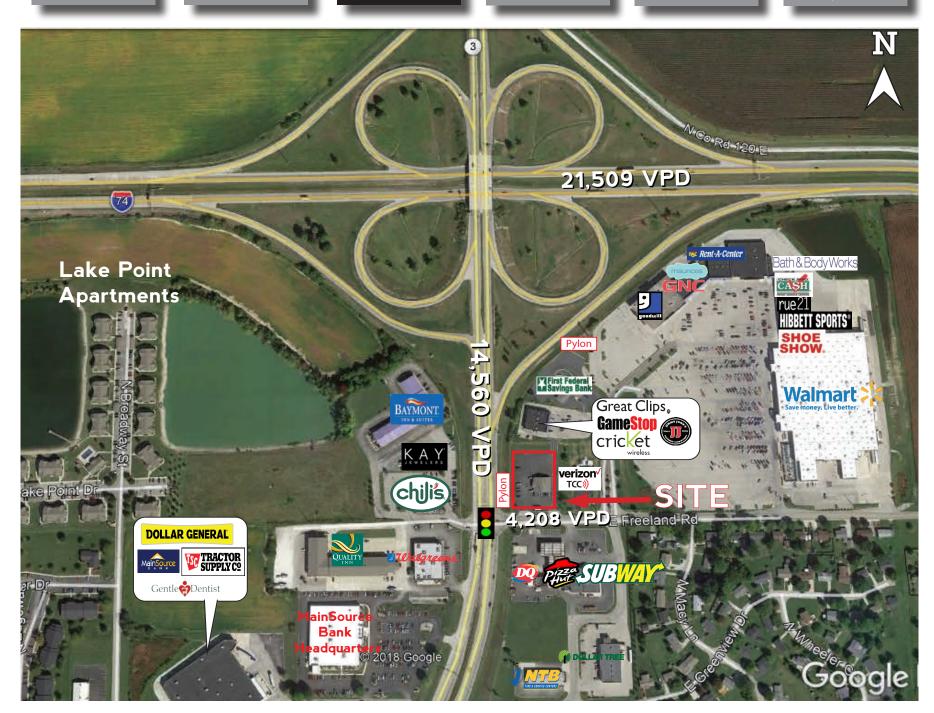

## New Construction - Retail Small Shops - Summer/Fall 2020 Delivery

2310 IN-3, Greensburg, IN 47240

## **Property Highlights:**

- New construction small shops at the hard corner of SR 3 and Freeland Road
- Up to 6,640 SF available (60' depths)
- 55 exclusive parking spaces
- Two pylons serving the shopping center One interstate pylon and one at NEC of SR 3 & Freeland Road
- Drove video: Click Here