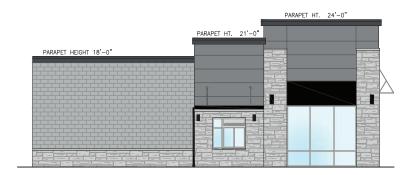

te pylon and one at the NEC of SR 3 & Freeland Road
- Drive-thru and restaurant with patio endcap opportunities available
- Delivery Spring 2020

| DEMOGRAPHICS     | 5 mile   | 10 mile  | 15 mile  |
|------------------|----------|----------|----------|
| Population       | 15,042   | 24,103   | 43,850   |
| Households       | 6,050    | 9,463    | 16,898   |
| Avg. HH Income   | \$67,959 | \$72,515 | \$74,919 |
| Median HH Income | \$55,806 | \$57,586 | \$59,440 |







# Cross Access Easement to Walmart







| Suite | Tenant    | SF    |
|-------|-----------|-------|
| Α     | AVAILABLE | 2,248 |
| В     | Pending   | 3,480 |
| С     | AVAILABLE | 1,500 |
| D     | AVAILABLE | 1,660 |
| Total |           | 8,888 |

#### **West Elevation**



scale: 1/8"=1'-0"

## **North Elevation**



#### **South Elevation**



# **New Construction - Retail Small Shops - Spring 2020 Delivery**

2310 IN-3, Greensburg, IN 47240

Project Overview

Aerial (Market)

Aerial (Site)

Site Plan

Elevations

Pylon

#### **Interstate Pylon**



### **Freeland Road Pylon**



Information within this brochure has been obtained from sources believed reliable, but we make no representations or warranties, expressed or implied, as to the accuracy of the information. Prospective tenant and tenant representatives must verify the information and bears all risk for any inaccuracies as it relates to property and market information.