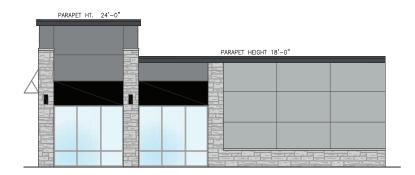

of SR 3 & Freeland Road
- Drive-thru and restaurant with patio endcap opportunities available
- Delivery Spring 2020

| DEMOGRAPHICS     | 5 mile   | 10 mile  | 15 mile  |
|------------------|----------|----------|----------|
| Population       | 15,042   | 24,103   | 43,850   |
| Households       | 6,050    | 9,463    | 16,898   |
| Avg. HH Income   | \$67,959 | \$72,515 | \$74,919 |
| Median HH Income | \$55,806 | \$57,586 | \$59,440 |







# Cross Access Easement to Walmart







| Suite | Tenant    | SF    |
|-------|-----------|-------|
| Α     | AVAILABLE | 2,248 |
| В     | Pending   | 3,480 |
| С     | AVAILABLE | 1,500 |
| D     | AVAILABLE | 1,660 |
| Total |           | 8,888 |

#### **West Elevation**



scale: 1/8"=1'-0"

## **North Elevation**



#### **South Elevation**



# **New Construction - Retail Small Shops - Spring 2020 Delivery**

2310 IN-3, Greensburg, IN 47240

Project Overview

Aerial (Market)

Aerial (Site)

Site Plan

Elevations

Pylon

#### **Interstate Pylon**



### **Freeland Road Pylon**



Information within this brochure has been obtained from sources believed reliable, but we make no representations or warranties, expressed or implied, as to the accuracy of the information. Prospective tenant and tenant representatives must verify the information and bears all risk for any inaccuracies as it relates to property and market information.