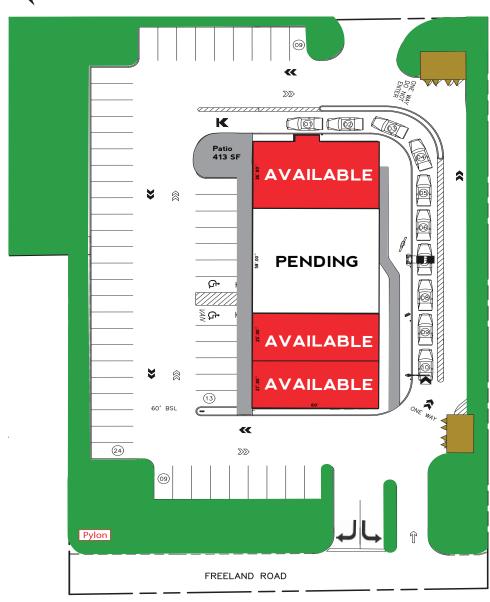

#### **Property Highlights:**

- New construction small shops at the hard corner of SR 3 and Freeland Road
- Up to 8,888 SF available with 60' depth
- 55 exclusive parking spaces
- Two pylons serving the shopping center One interstate pylon and one at the NEC of SR 3 & Freeland Road
- Drive-thru and restaurant with patio endcap opportunities available
- Delivery Spring 2020

# Cross Access Easement to Walmart

| Suite | Tenant    | SF    |
|-------|-----------|-------|
| Α     | AVAILABLE | 2,248 |
| В     | Pending   | 3,480 |
| С     | AVAILABLE | 1,500 |
| D     | AVAILABLE | 1,660 |
| Total |           | 8,888 |