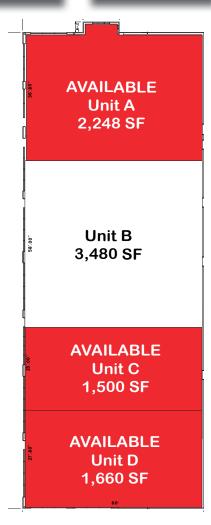

# Cross Access Easement to Walmart

| Suite | Tenant    | SF    |
|-------|-----------|-------|
| Α     | AVAILABLE | 2,248 |
| В     | Pending   | 3,480 |
| С     | AVAILABLE | 1,500 |
| D     | AVAILABLE | 1,660 |
| Total |           | 8,888 |