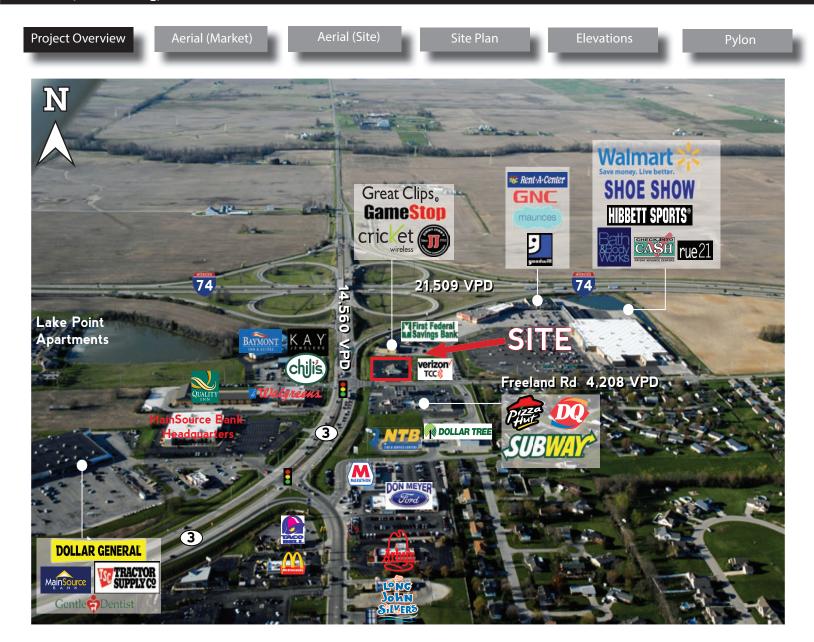

# **New Construction - Retail Small Shops - Spring 2020 Delivery**

2310 IN-3, Greensburg, IN 47240

Project Overview

Aerial (Market)

Aerial (Site)

Site Plan

Elevations

Pylon