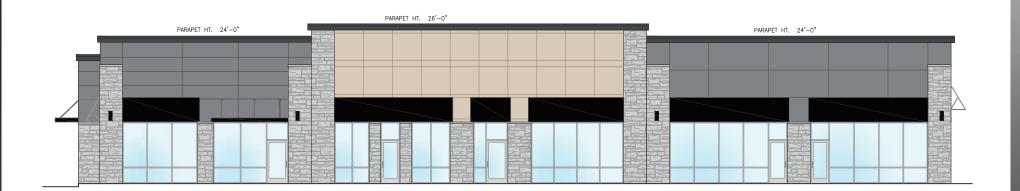

lons serving the shopping center One interstate pylon and one at the NEC of SR 3 & Freeland Road
- Drive-thru and restaurant with patio endcap opportunities available
- Delivery Spring 2020

| DEMOGRAPHICS     | 5 mile   | 10 mile  | 15 mile  |
|------------------|----------|----------|----------|
| Population       | 15,042   | 24,103   | 43,850   |
| Households       | 6,050    | 9,463    | 16,898   |
| Avg. HH Income   | \$67,959 | \$72,515 | \$74,919 |
| Median HH Income | \$55,806 | \$57,586 | \$59,440 |







# Cross Access Easement to Walmart







| Suite | Tenant    | SF    |
|-------|-----------|-------|
| Α     | AVAILABLE | 2,248 |
| В     | Pending   | 3,480 |
| С     | AVAILABLE | 1,500 |
| D     | AVAILABLE | 1,660 |
| Total |           | 8,888 |

#### **West Elevation**



scale: 1/8"=1'-0"

## **North Elevation**



#### **South Elevation**



# **New Construction - Retail Small Shops - Spring 2020 Delivery**

2310 IN-3, Greensburg, IN 47240

Project Overview

Aerial (Market)

Aerial (Site)

Site Plan

Elevations

Pylon

#### **Interstate Pylon**



### **Freeland Road Pylon**



Information within this brochure has been obtained from sources believed reliable, but we make no representations or warranties, expressed or implied, as to the accuracy of the information. Prospective tenant and tenant representatives must verify the information and bears all risk for any inaccuracies as it relates to property and market information.