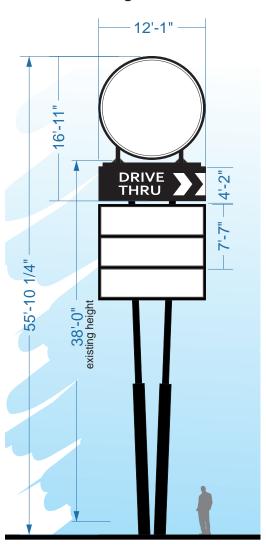

---|----------|
| Population       | 15,042   | 24,103   | 43,850   |
| Households       | 6,050    | 9,463    | 16,898   |
| Avg. HH Income   | \$67,959 | \$72,515 | \$74,919 |
| Median HH Income | \$55,806 | \$57,586 | \$59,440 |







# Cross Access Easement to Walmart







| Suite | Tenant    | SF    |
|-------|-----------|-------|
| Α     | AVAILABLE | 2,248 |
| В     | Pending   | 3,480 |
| С     | AVAILABLE | 1,500 |
| D     | AVAILABLE | 1,660 |
| Total |           | 8,888 |

#### **West Elevation**



scale: 1/8"=1'-0"

## **North Elevation**



#### **South Elevation**



# **New Construction - Retail Small Shops - Spring 2020 Delivery**

2310 IN-3, Greensburg, IN 47240

Project Overview

Aerial (Market)

Aerial (Site)

Site Plan

Elevations

Pylon

#### **Interstate Pylon**



### **Freeland Road Pylon**



Information within this brochure has been obtained from sources believed reliable, but we make no representations or warranties, expressed or implied, as to the accuracy of the information. Prospective tenant and tenant representatives must verify the information and bears all risk for any inaccuracies as it relates to property and market information.