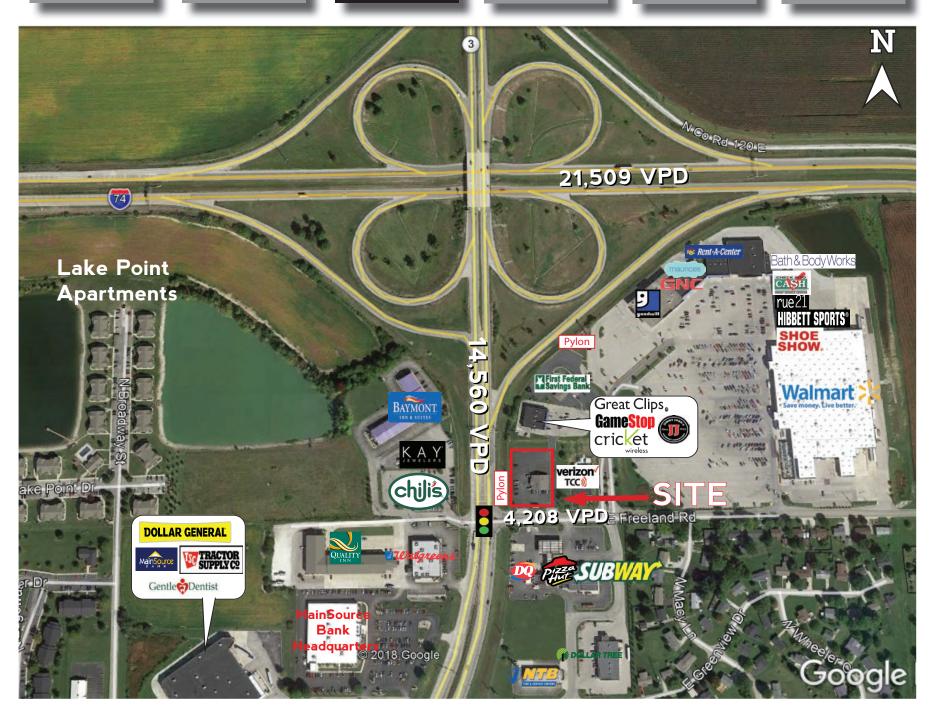

# **New Construction - Retail Small Shops - Spring 2020 Delivery**

2310 IN-3, Greensburg, IN 47240

Project Overview

Aerial (Market)

Aerial (Site)

Site Plan

Elevations

Pylon