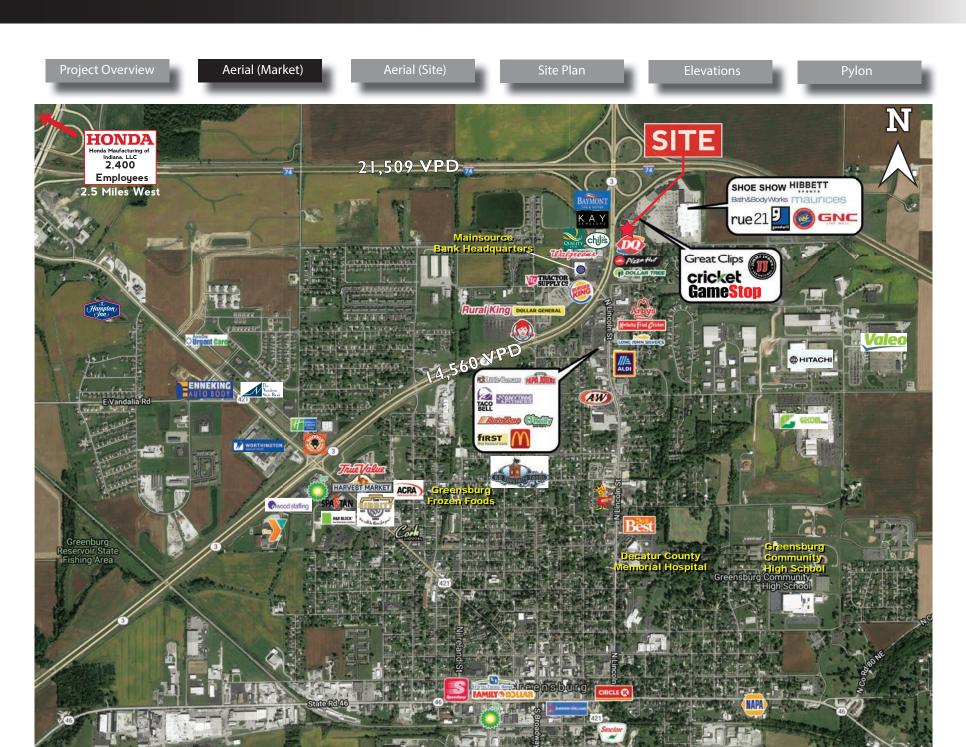

# **New Construction - Retail Small Shops - Spring 2020 Delivery**

2310 IN-3, Greensburg, IN 47240

Project Overview

Aerial (Market)

Aerial (Site)

Site Plan

Elevations

Pylon