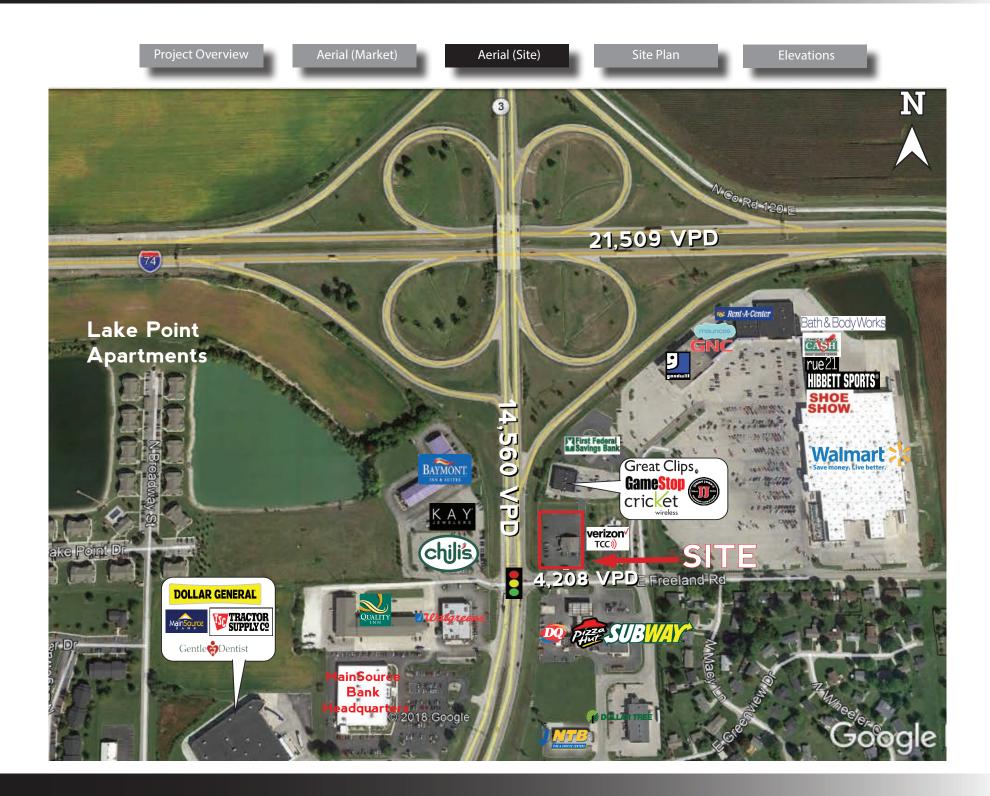

# **New Construction - Retail Small Shops - Fall 2019 Delivery**

## **Property Highlights:**

- New construction small shops at the hard corner of SR 3 and Freeland Road
- Up to 8,883 SF available with 60' depth
- 55 exclusive parking spaces
- Drive-thru and restaurant with patio endcap opportunities available
- Large pylon signage with interstate visibility
- Delivery Late 2019