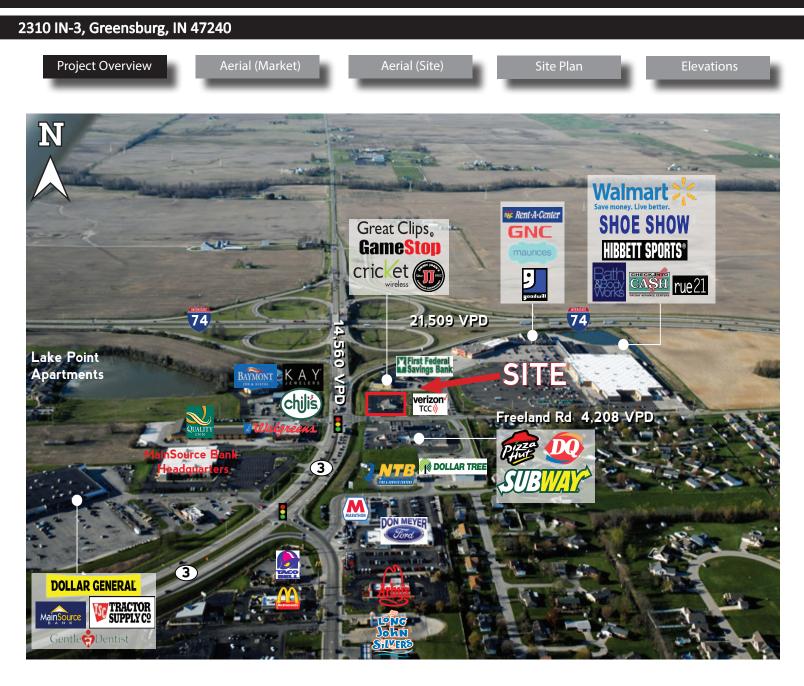

# **New Construction - Retail Small Shops - Fall 2019 Delivery**

## **Property Highlights:**

- New construction small shops at the hard corner of SR 3 and Freeland Road
- Up to 8,883 SF available with 60' depth
- 55 exclusive parking spaces
- Drive-thru and restaurant with patio endcap opportunities available
- Large pylon signage with interstate visibility
- Delivery Late 2019