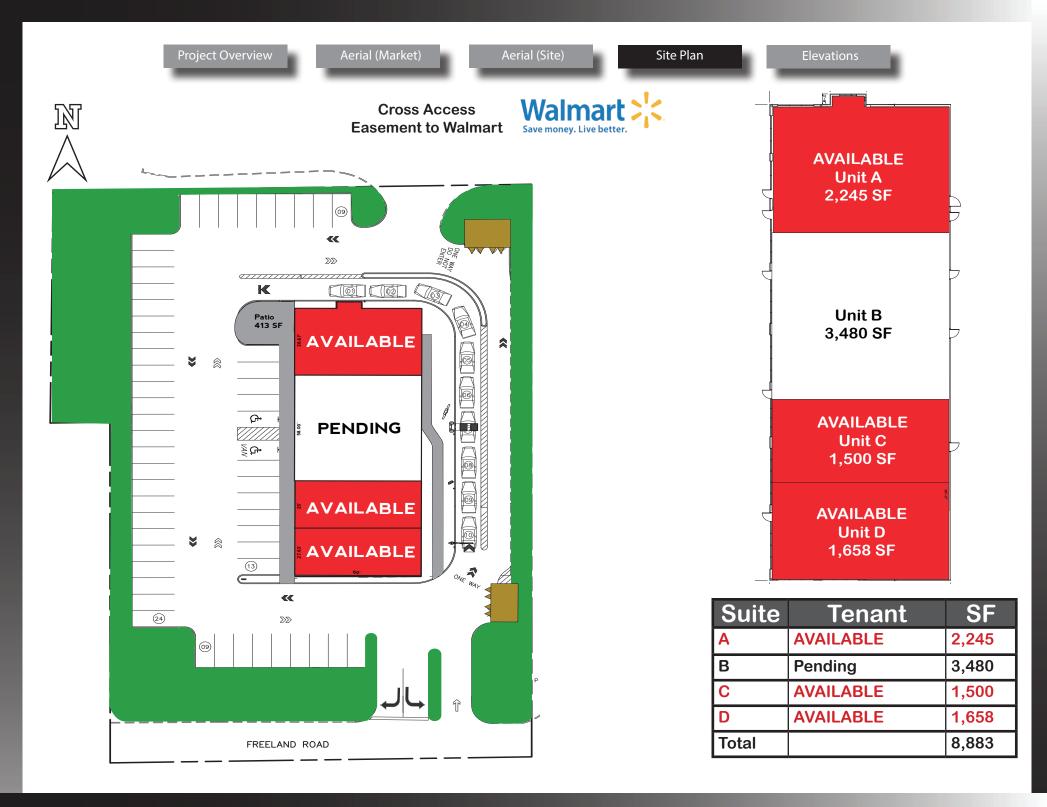

# **New Construction - Retail Small Shops - Fall 2019 Delivery**

## **Property Highlights:**

- New construction small shops at the hard corner of SR 3 and Freeland Road
- Up to 8,883 SF available with 60' depth
- 55 exclusive parking spaces
- Drive-thru and restaurant with patio endcap opportunities available
- Large pylon signage with interstate visibility
- Delivery Late 2019