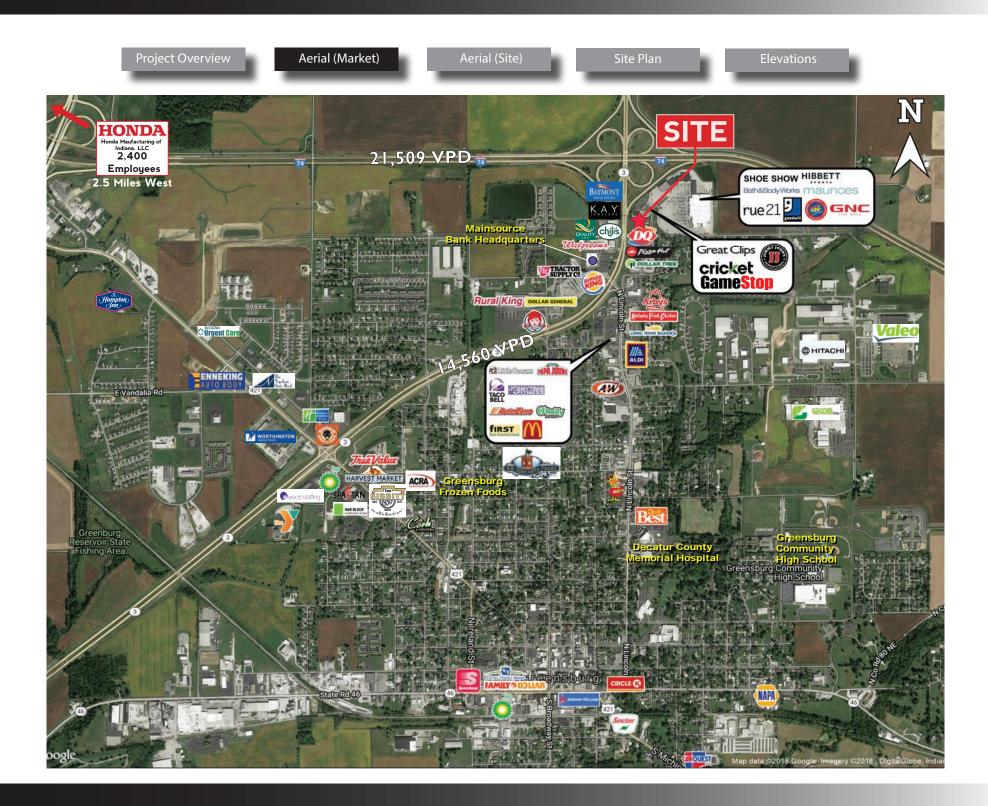

# **New Construction - Retail Small Shops - Fall 2019 Delivery**

## **Property Highlights:**

- New construction small shops at the hard corner of SR 3 and Freeland Road
- Up to 8,883 SF available with 60' depth
- 55 exclusive parking spaces
- Drive-thru and restaurant with patio endcap opportunities available
- Large pylon signage with interstate visibility
- Delivery Late 2019