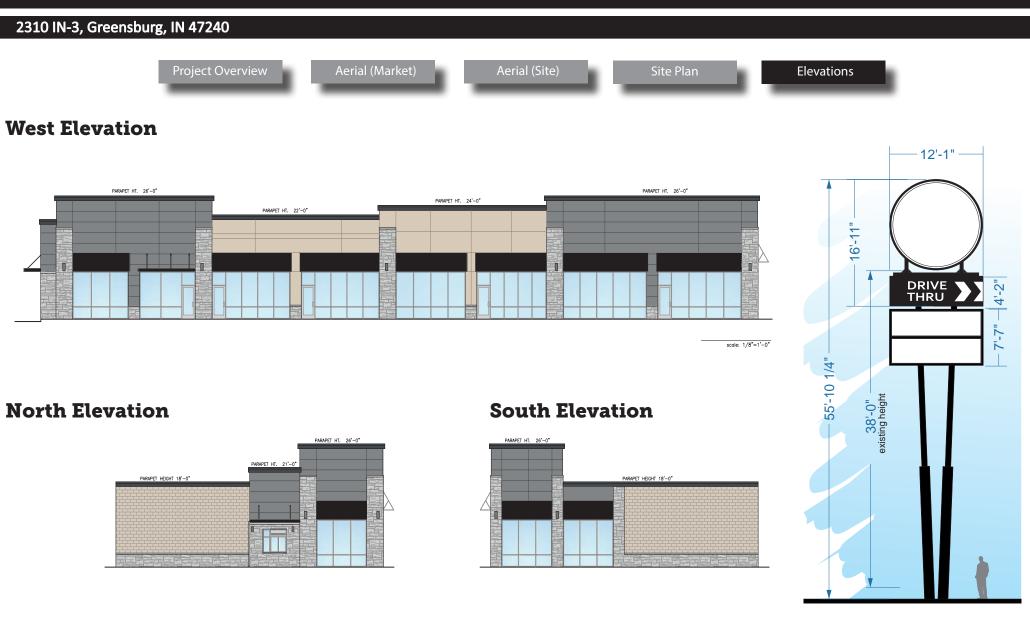

## **Property Highlights:**

- New construction small shops at the hard corner of SR 3 and Freeland Road
- Up to 8,883 SF available with 60' depth
- 55 exclusive parking spaces
- Drive-thru and restaurant with patio endcap opportunities available
- Large pylon signage with interstate visibility
- Delivery Late 2019