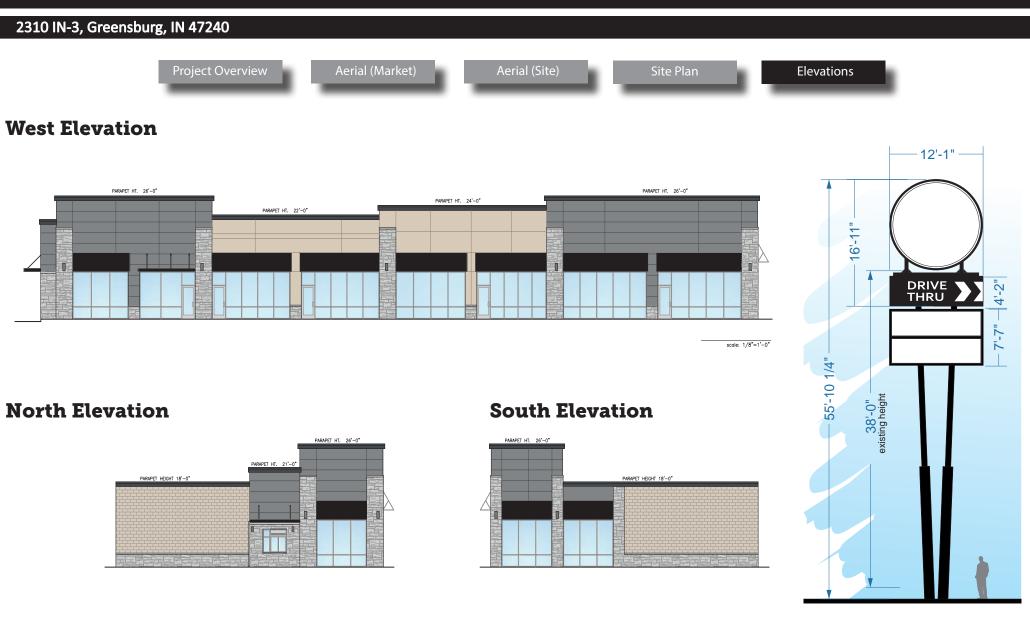

## **Property Highlights:**

- New construction small shops at the hard corner of SR 3 and Freeland Road
- Up to 8,883 SF available with 60' depth
- Drive-thru endcap opportunity available
- 55 exclusive parking spaces
- Restaurant opportunity with patio on the endcap
- Large pylon signage with interstate visibility
- Delivery Late 2019