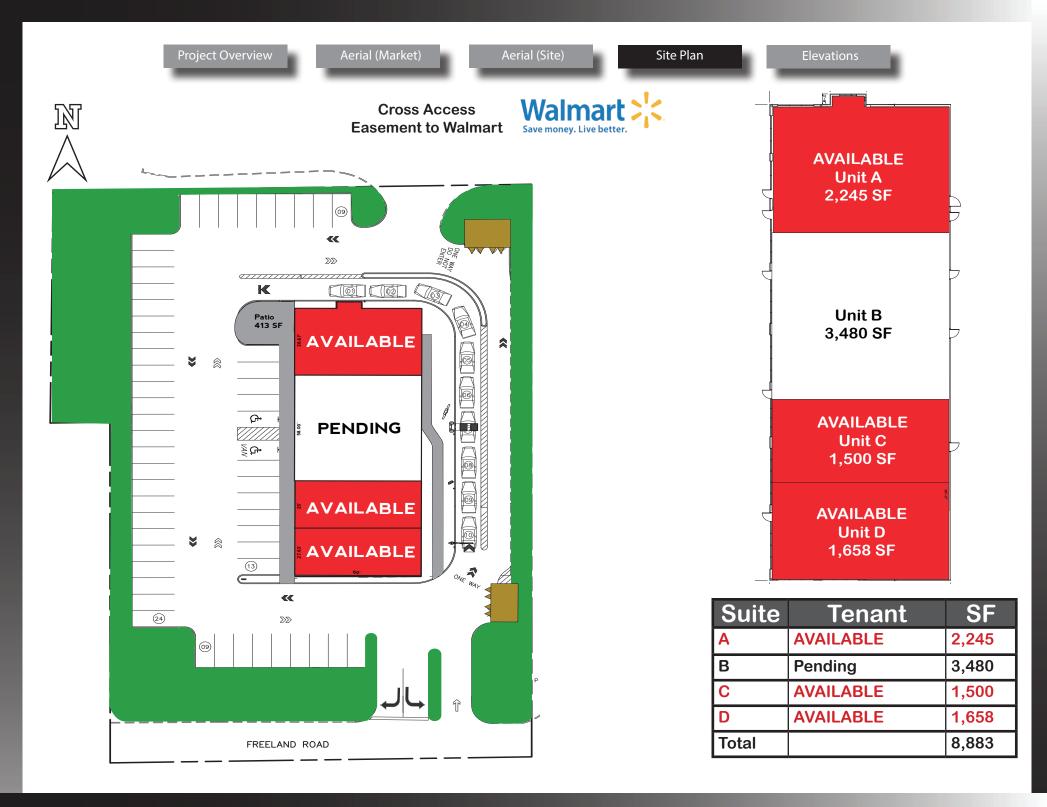

## **Property Highlights:**

- New construction small shops at the hard corner of SR 3 and Freeland Road
- Up to 8,883 SF available with 60' depth
- Drive-thru endcap opportunity available
- 55 exclusive parking spaces
- Restaurant opportunity with patio on the endcap
- Large pylon signage with interstate visibility
- Delivery Late 2019