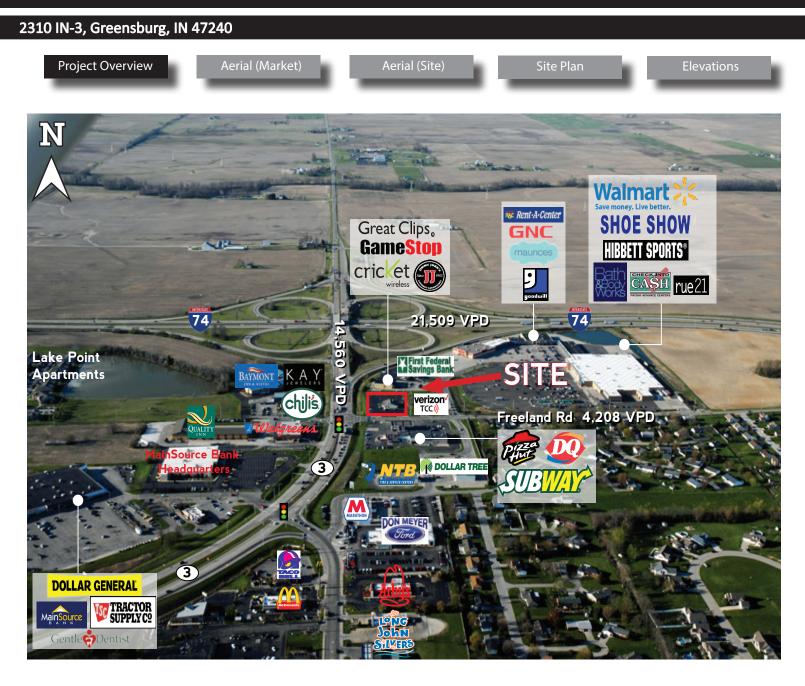

## **Property Highlights:**

- New construction small shops at the hard corner of SR 3 and Freeland Road
- Up to 8,883 SF available with 60' depth
- Drive-thru endcap opportunity available
- 55 exclusive parking spaces
- Restaurant opportunity with patio on the endcap
- Large pylon signage with interstate visibility
- Delivery Late 2019