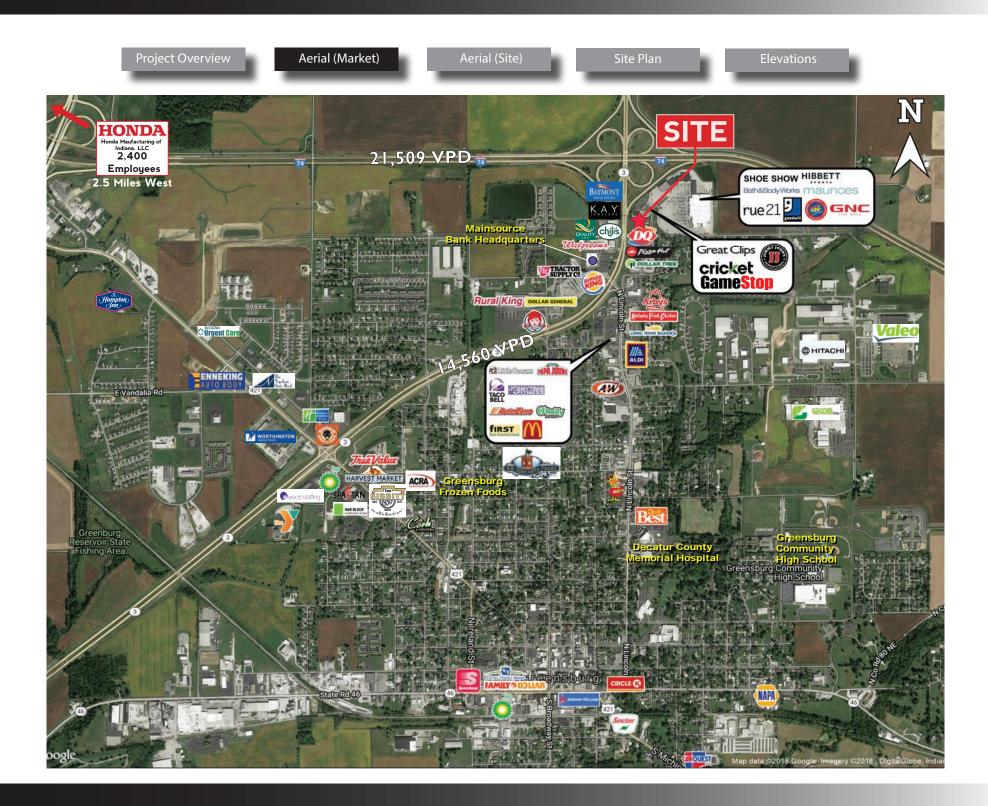

## **Property Highlights:**

- New construction small shops at the hard corner of SR 3 and Freeland Road
- Up to 8,883 SF available with 60' depth
- Drive-thru endcap opportunity available
- 55 exclusive parking spaces
- Restaurant opportunity with patio on the endcap
- Large pylon signage with interstate visibility
- Delivery Late 2019