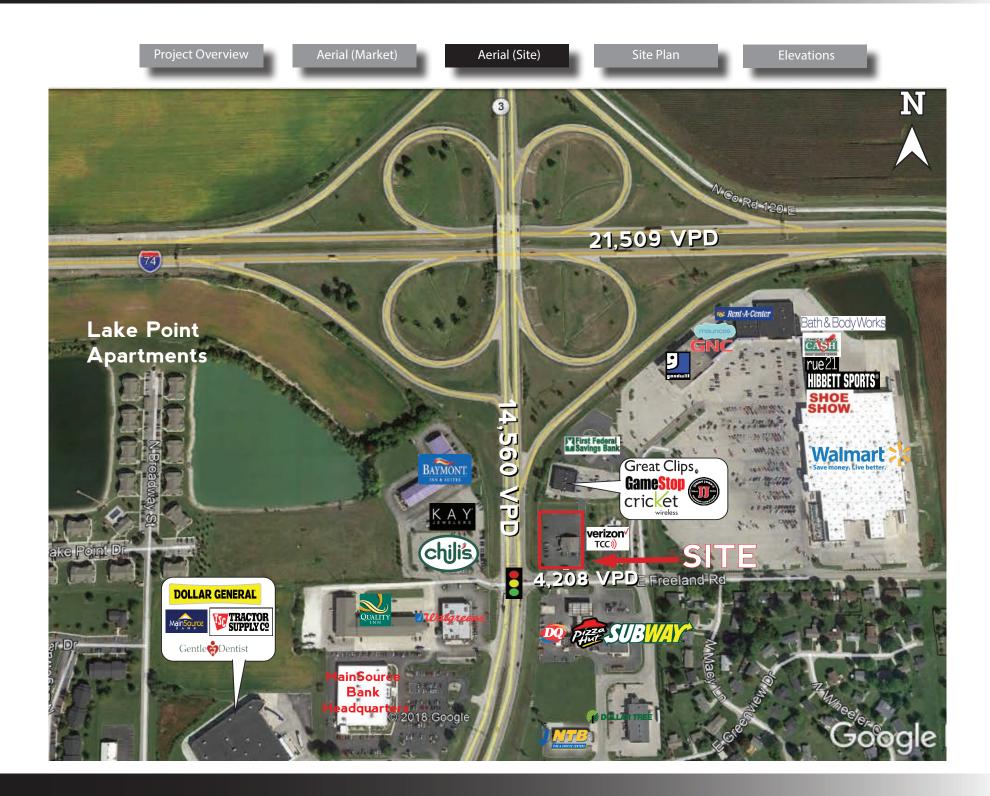

## **Property Highlights:**

- New construction small shops at the hard corner of SR 3 and Freeland Road
- Up to 8,883 SF available with 60' depth
- Drive-thru endcap opportunity available
- 55 exclusive parking spaces
- Restaurant opportunity with patio on the endcap
- Large pylon signage with interstate visibility
- Delivery Late 2019