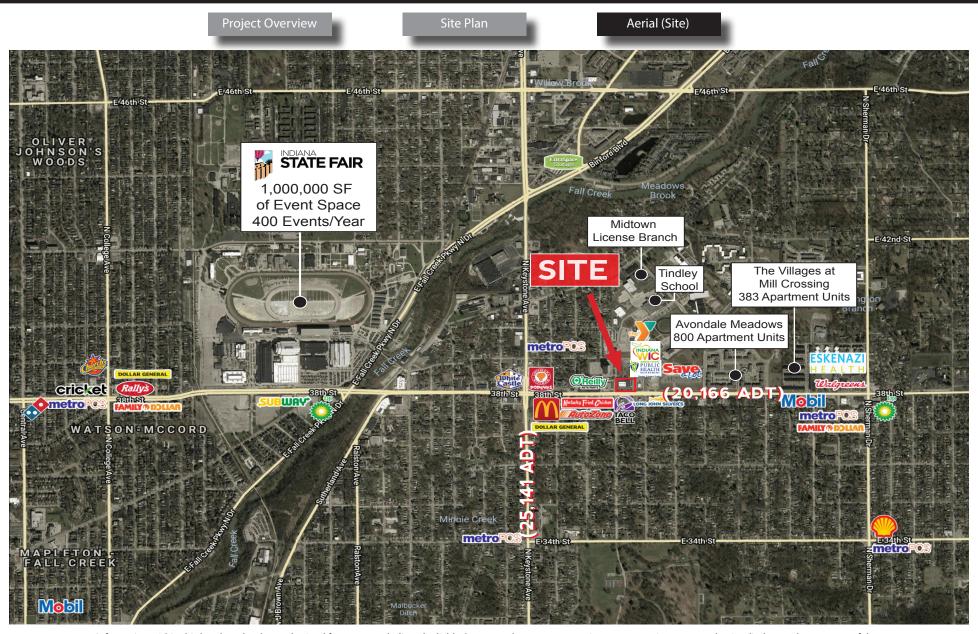

## The Meadows Shoppes

2806-2816 East 38th Street, Indianapolis, IN 46218

Project Overview Site Plan Aerial (Site)

## **Property Highlights:**

- Located in front of the \$18.8 million Avon Meadows YMCA and HealthNet Northeast Health Clinic
- Keystone North Apartments
- Join anchor tenants Kings Beauty Fashion and BodyGear
- · Conveniently located just east of Keystone on 38th Street
- · Highly visible location and an abundance of parking
- Pylon sign