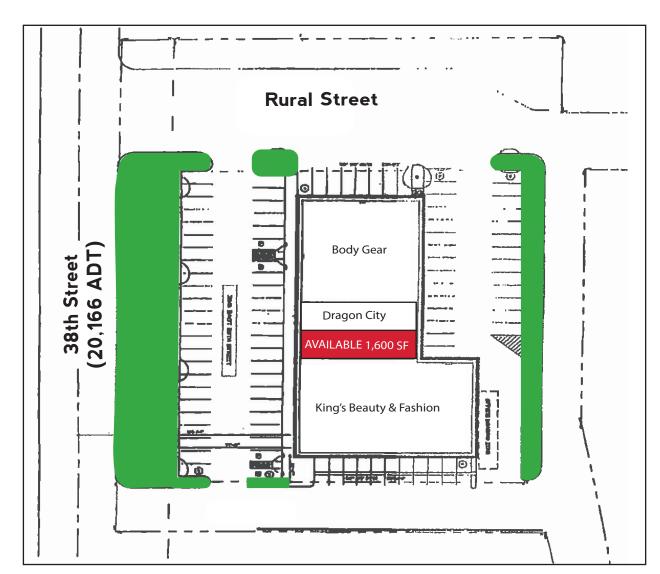

## The Meadows Shoppes

2806-2816 East 38th Street, Indianapolis, IN 46218

Project Overview Site Plan Aerial (Site)

## **Property Highlights:**

- Located in front of the \$18.8 million Avon Meadows YMCA and HealthNet Northeast Health Clinic
- Keystone North Apartments
- Join anchor tenants Kings Beauty Fashion and BodyGear
- · Conveniently located just east of Keystone on 38th Street
- · Highly visible location and an abundance of parking
- Pylon sign