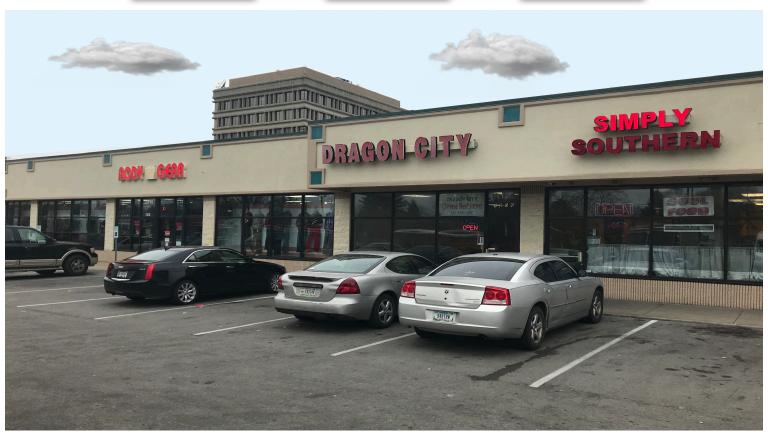

## The Meadows Shoppes

2806-2816 East 38th Street, Indianapolis, IN 46218

Project Overview Site Plan Aerial (Site)

## **Property Highlights:**

- Located in front of the \$18.8 million Avon Meadows YMCA and HealthNet Northeast Health Clinic
- Keystone North Apartments
- Join anchor tenants Kings Beauty Fashion and BodyGear
- · Conveniently located just east of Keystone on 38th Street
- · Highly visible location and an abundance of parking
- Pylon sign