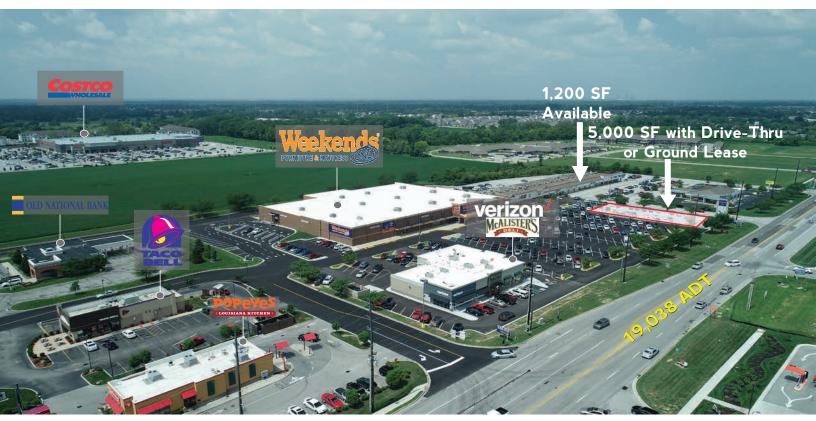

### 8810 S Emerson Ave, Indianapolis, IN 46237

## **Property Highlights:**

- 5,000 SF Multi or Single Tenant Outlot with Drive-Thru
- Surrounding retailers: Weekend's Only, Kroger Marketplace, Walmart Supercenter, and Costco
- Located at the intersection of County Line Road and Emerson Ave; just West of I-65 o County Line Road: 31,073 VPD

o Emerson Ave: 19,038 VPD o I-65: 89,897 VPD

- Fastest growing retail and restaurant corridor in Johnson County
- New St. Vincent 17,000 SF Neighborhood Hospital & Emergency Room recently opened less than 1 mile North of the site
- St. Francis Health Hospital South Campus with 462 beds, Cardiology, Oncology, and more services less than 1 Miles to the North