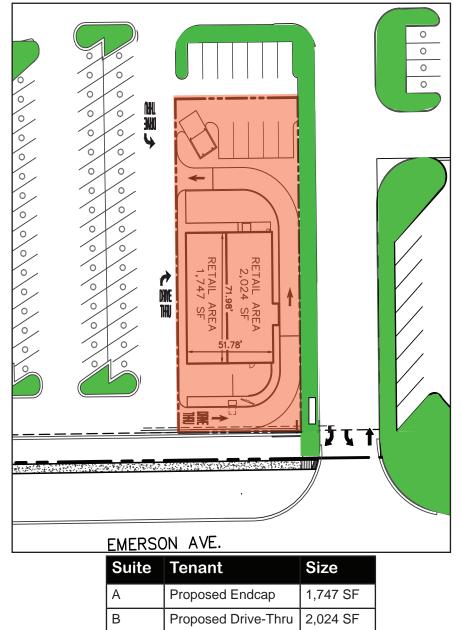

# Site Plan: Option w/ Drive-Thru

Total GLA: 3,771 SF

8810 S Emerson Ave, Indianapolis, IN 46237

8810 S Emerson Ave, Indianapolis, IN 46237

**John Holloway** 317.472.1800 John@VeritasRealty.com

6440 Westfield Blvd. Indianapolis, IN 46220 VeritasRealty.com 317.472.1800 **Seth Biggerstaff** 317.472.1800 Seth@VeritasRealty.com