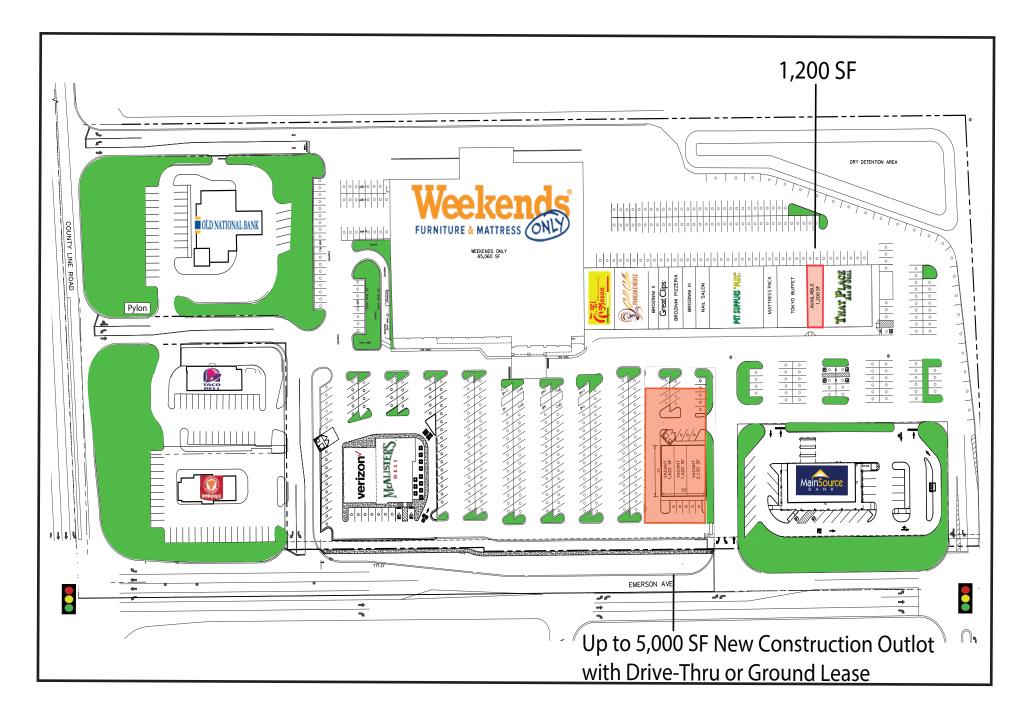

## **Property Highlights:**

- 5,000 SF Multi or Single Tenant Outlot with Drive-Thru
- Surrounding retailers: Weekend's Only, Kroger Marketplace, Walmart Supercenter, and Costco
- Located at the intersection of County Line Road and Emerson Ave; just West of I-65 o County Line Road: 31,073 VPD