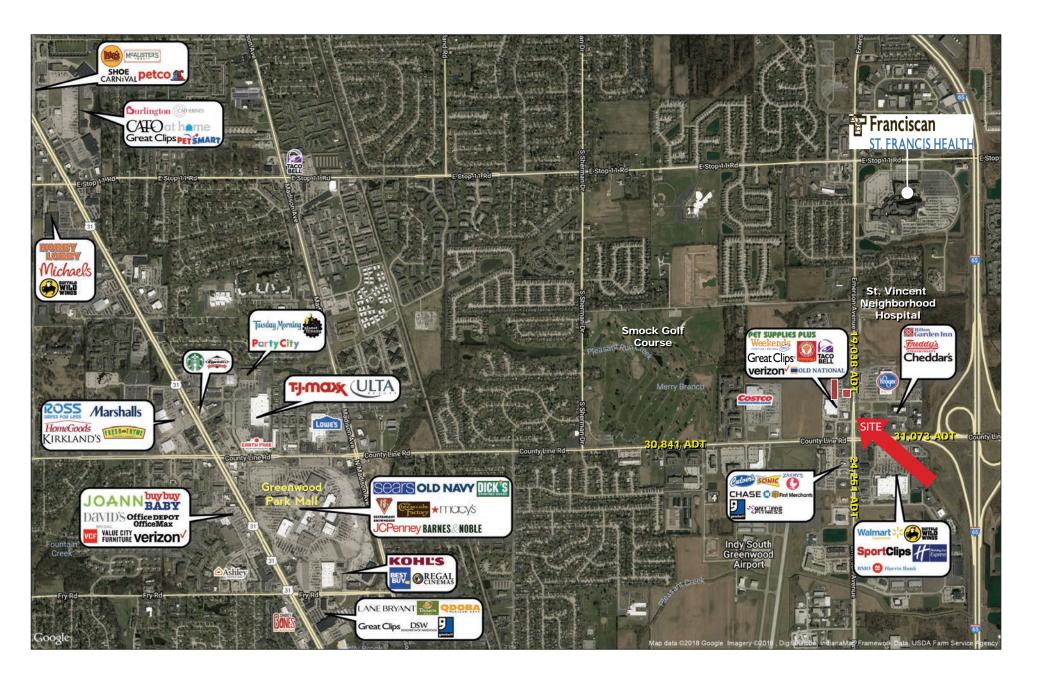

## **Property Highlights:**

- 5,000 SF Multi or Single Tenant Outlot with Drive-Thru
- Surrounding retailers: Weekend's Only, Kroger Marketplace, Walmart Supercenter, and Costco
- Located at the intersection of County Line Road and Emerson Ave; just West of I-65 o County Line Road: 31,073 VPD

o Emerson Ave: 19,038 VPD o I-65: 89,897 VPD

- Fastest growing retail and restaurant corridor in Johnson County
- New St. Vincent 17,000 SF Neighborhood Hospital & Emergency Room recently opened less than 1 mile North of the site
- St. Francis Health Hospital South Campus with 462 beds, Cardiology, Oncology, and more services less than 1 Miles to the North

| 2018 DEMOGRAPHICS  | 1 miles  | 3 miles  | 5 miles  |
|--------------------|----------|----------|----------|
| Population         | 3,709    | 73,984   | 174,496  |
| Population Growth  | 3.85%    | 5.09%    | 5.08%    |
| Avg. HH Income     | \$65,537 | \$69,257 | \$72,029 |
| Daytime Population | 10,897   | 39,953   | 69,435   |