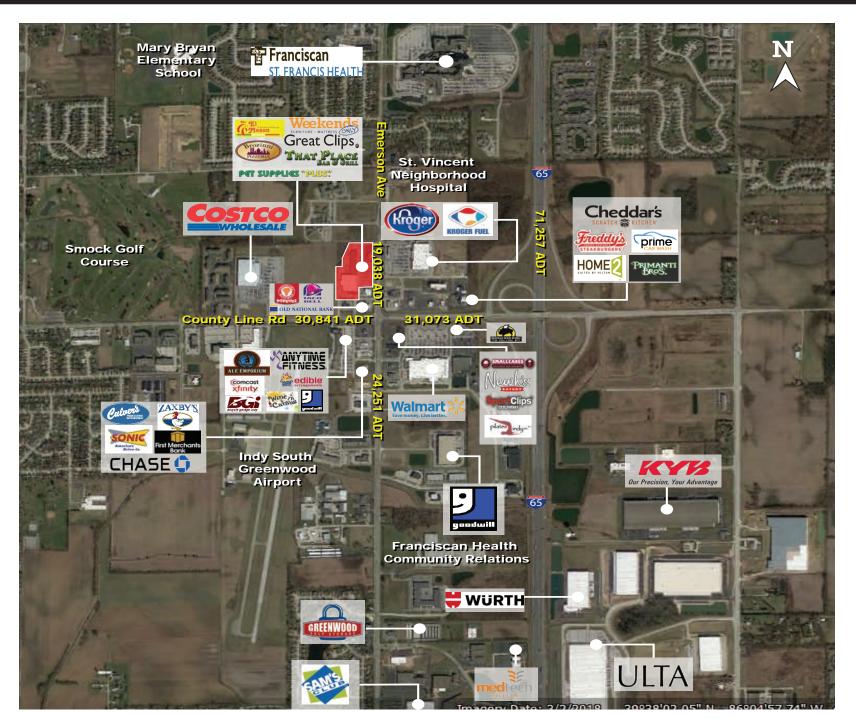

## **Property Highlights:**

- 5,000 SF Multi or Single Tenant Outlot with Drive-Thru
- Surrounding retailers: Weekend's Only, Kroger Marketplace, Walmart Supercenter, and Costco
- Located at the intersection of County Line Road and Emerson Ave; just West of I-65 o County Line Road: 31,073 VPD

o Emerson Ave: 19,038 VPD o I-65: 89,897 VPD

- Fastest growing retail and restaurant corridor in Johnson County
- New St. Vincent 17,000 SF Neighborhood Hospital & Emergency Room recently opened less than 1 mile North of the site
- St. Francis Health Hospital South Campus with 462 beds, Cardiology, Oncology, and more services less than 1 Miles to the North