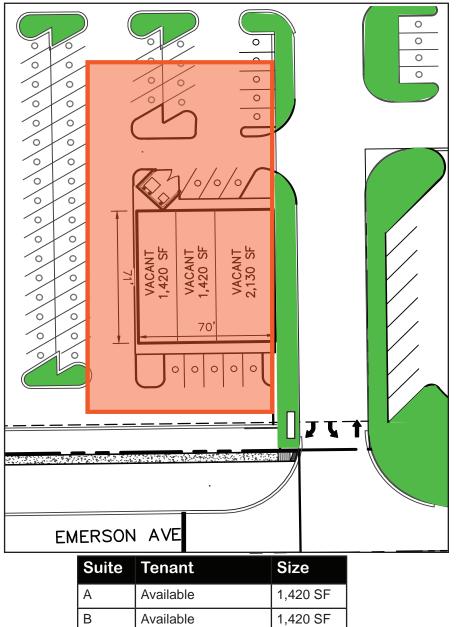

# Site Plan: Option A

## 8810 S Emerson Ave, Indianapolis, IN 46237

8810 S Emerson Ave, Indianapolis, IN 46237

С

Available

Total GLA: 4,970 SF

2,130 SF