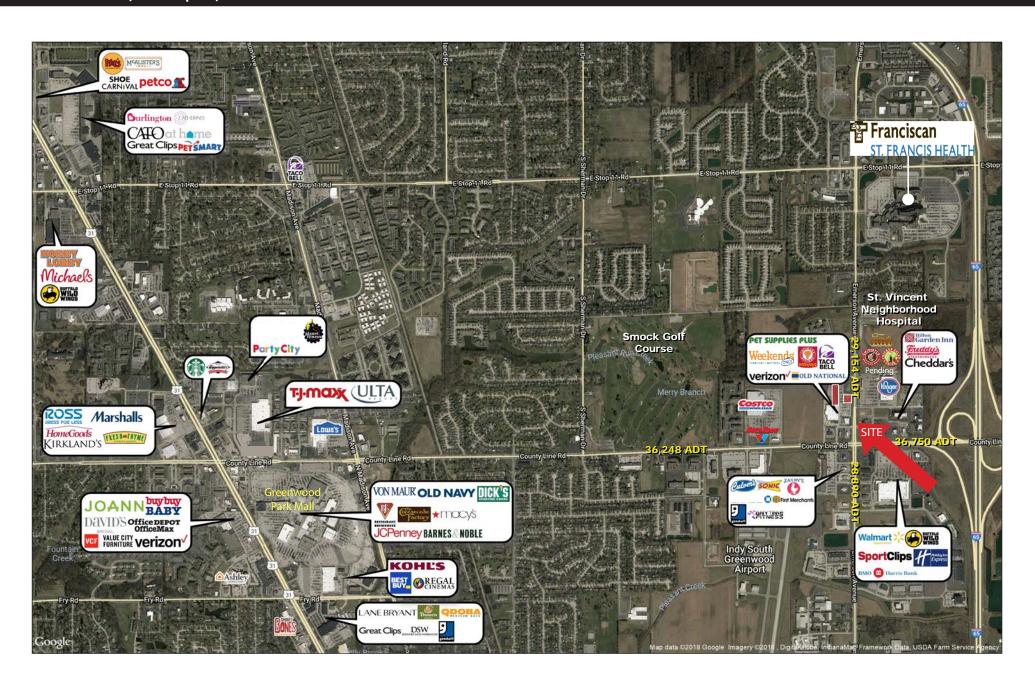

## **Property Highlights:**

- 5,000 SF Multi or Single Tenant Outlot with Drive-Thru
- Surrounding retailers: Weekend's Only, Kroger Marketplace, Walmart Supercenter, and Costco
- Located at the intersection of County Line Road and Emerson Ave; just West of I-65
  - o County Line Road: 36,750 VPD o Emerson Ave: 29,154 VPD
  - o I-65: 106,019 VPD
- Fastest growing retail and restaurant corridor in Johnson County
- New St. Vincent 17,000 SF Neighborhood Hospital & Emergency Room recently opened less than 1 mile North of the site
- St. Francis Health Hospital South Campus with 462 beds, Cardiology, Oncology, and more services less than 1 Miles to the North