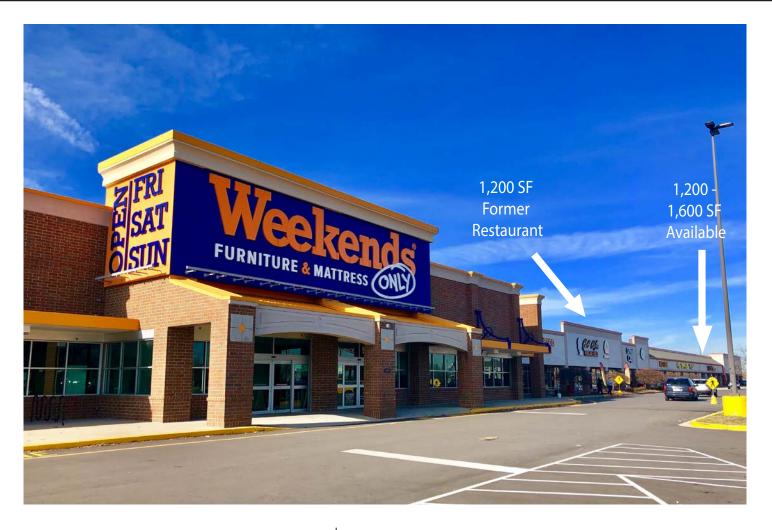

FOR MORE INFORMATION PLEASE CONTACT:

**John Holloway** T: 317-472-1800

E: John@VeritasRealty.com

**Seth Biggerstaff** 

T: 317-472-1800

E: Seth@VeritasRealty.com

| Tenant                    | SF       |
|---------------------------|----------|
| El Meson                  | 3,600 SF |
| Gold Coffee Pancake House | 4,000 SF |
| Energy Spot               | 1,200 SF |
| Available Former Salon    | 1,200 SF |
| Brozinni Pizzeria         | 3,180 SF |
| Nail Salon                | 1,600 SF |
| Pet Supplies Plus         | 6,400 SF |
| Yummy Bowl                | 3,600 SF |
| Available                 | 1,600 SF |
| That Place Bar & Grill    | 6,400 SF |
| Total 33,980 SF           |          |