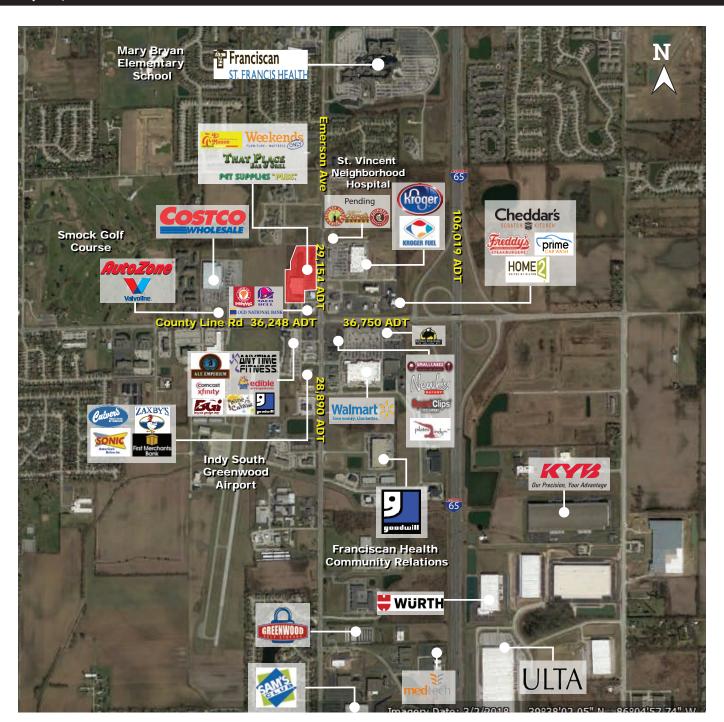

## **Property Highlights:**

- 5,000 SF Multi or Single Tenant Outlot with Drive-Thru
- Surrounding retailers: Weekend's Only, Kroger Marketplace, Walmart Supercenter, and Costco
- Located at the intersection of County Line Road and Emerson Ave; just West of I-65
  - o County Line Road: 36,750 VPD o Emerson Ave: 29,154 VPD
  - o I-65: 106,019 VPD
- Fastest growing retail and restaurant corridor in Johnson County
- New St. Vincent 17,000 SF Neighborhood Hospital & Emergency Room recently opened less than 1 mile North of the site
- St. Francis Health Hospital South Campus with 462 beds, Cardiology, Oncology, and more services less than 1 Miles to the North