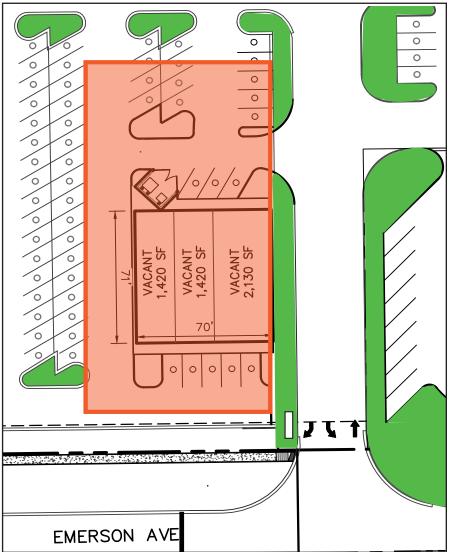

## Site Plan: Option A

| Suite               | Tenant    | Size     |  |  |
|---------------------|-----------|----------|--|--|
| А                   | Available | 1,420 SF |  |  |
| В                   | Available | 1,420 SF |  |  |
| С                   | Available | 2,130 SF |  |  |
| Total GLA: 4,970 SF |           |          |  |  |