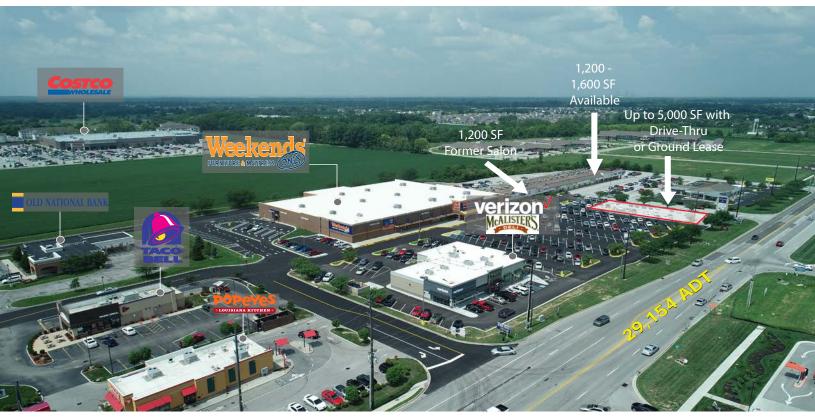

## **Property Highlights:**

- 5,000 SF Multi or Single Tenant Outlot with Drive-Thru
- Surrounding retailers: Weekend's Only, Kroger Marketplace, Walmart Supercenter, and Costco
- Located at the intersection of County Line Road and Emerson Ave; just West of I-65
  - o County Line Road: 36,750 VPD o Emerson Ave: 29,154 VPD
  - o I-65: 106,019 VPD
- Fastest growing retail and restaurant corridor in Johnson County
- New St. Vincent 17,000 SF Neighborhood Hospital & Emergency Room recently opened less than 1 mile North of the site
- St. Francis Health Hospital South Campus with 462 beds, Cardiology, Oncology, and more services less than 1 Miles to the North