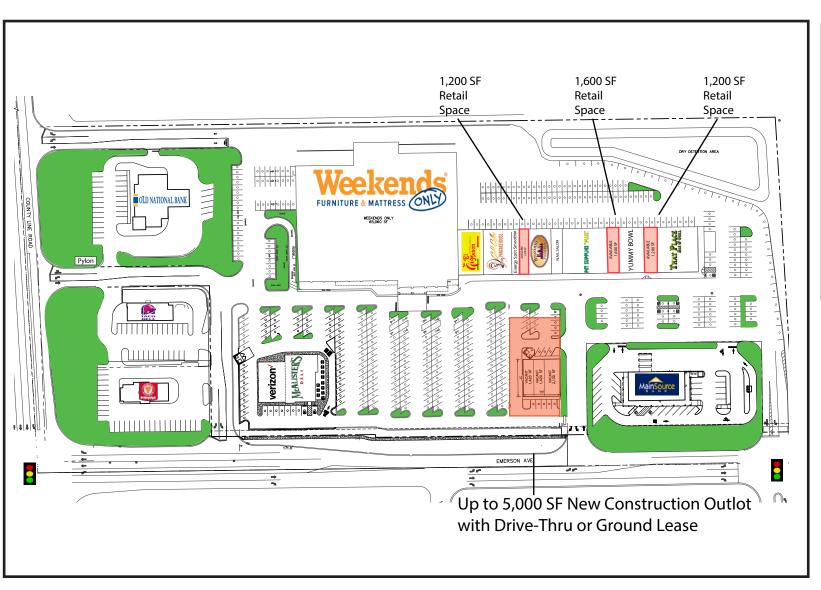

FOR MORE INFORMATION PLEASE CONTACT:

**John Holloway** T: 317-472-1800

E: John@VeritasRealty.com

**Seth Biggerstaff** 

T: 317-472-1800

E: Seth@VeritasRealty.com

| Tenant                    | SF       |
|---------------------------|----------|
| El Meson                  | 3,600 SF |
| Gold Coffee Pancake House | 4,000 SF |
| Energy Spot               | 1,200 SF |
| Available Former Salon    | 1,200 SF |
| Brozinni Pizzeria         | 3,180 SF |
| Nail Salon                | 1,600 SF |
| Pet Supplies Plus         | 6,400 SF |
| Yummy Bowl                | 3,600 SF |
| Available                 | 1,600 SF |
| That Place Bar & Grill    | 6,400 SF |
| Total 33,980 SF           |          |

## Site Plan: Option A

| Suite               | Tenant    | Size     |  |  |
|---------------------|-----------|----------|--|--|
| А                   | Available | 1,420 SF |  |  |
| В                   | Available | 1,420 SF |  |  |
| С                   | Available | 2,130 SF |  |  |
| Total GLA: 4,970 SF |           |          |  |  |

## Site Plan: Option w/ Drive-Thru

| Suite               | Tenant              | Size     |
|---------------------|---------------------|----------|
| Α                   | Proposed Endcap     | 1,747 SF |
| В                   | Proposed Drive-Thru | 2,024 SF |
| Total GLA: 3,771 SF |                     |          |