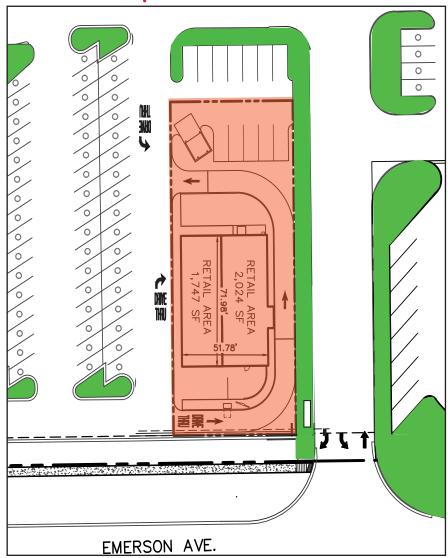

## Site Plan: Option w/ Drive-Thru

| Suite               | Tenant              | Size     |
|---------------------|---------------------|----------|
| Α                   | Proposed Endcap     | 1,747 SF |
| В                   | Proposed Drive-Thru | 2,024 SF |
| Total GLA: 3,771 SF |                     |          |