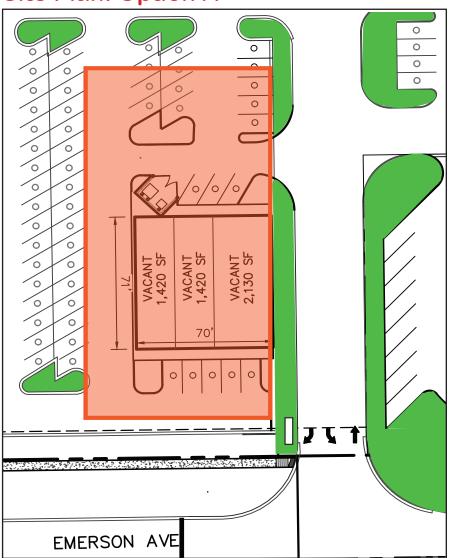

## Site Plan: Option A

| Suite               | Tenant    | Size     |  |  |  |
|---------------------|-----------|----------|--|--|--|
| А                   | Available | 1,420 SF |  |  |  |
| В                   | Available | 1,420 SF |  |  |  |
| С                   | Available | 2,130 SF |  |  |  |
| Total GLA: 4,970 SF |           |          |  |  |  |