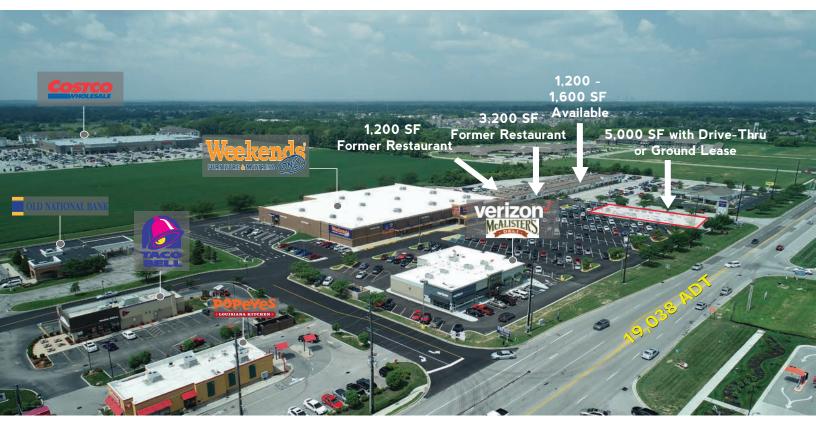

### **Property Highlights:**

- 5,000 SF Multi or Single Tenant Outlot with Drive-Thru
- Surrounding retailers: Weekend's Only, Kroger Marketplace, Walmart Supercenter, and Costco
- Located at the intersection of County Line Road and Emerson Ave; just West of I-65
  - o County Line Road: 31,073 VPD o Emerson Ave: 19,038 VPD
  - o I-65: 89.897 VPD
- Fastest growing retail and restaurant corridor in Johnson County
- New St. Vincent 17,000 SF Neighborhood Hospital & Emergency Room recently opened less than 1 mile North of the site
- St. Francis Health Hospital South Campus with 462 beds, Cardiology, Oncology, and more services less than 1 Miles to the North