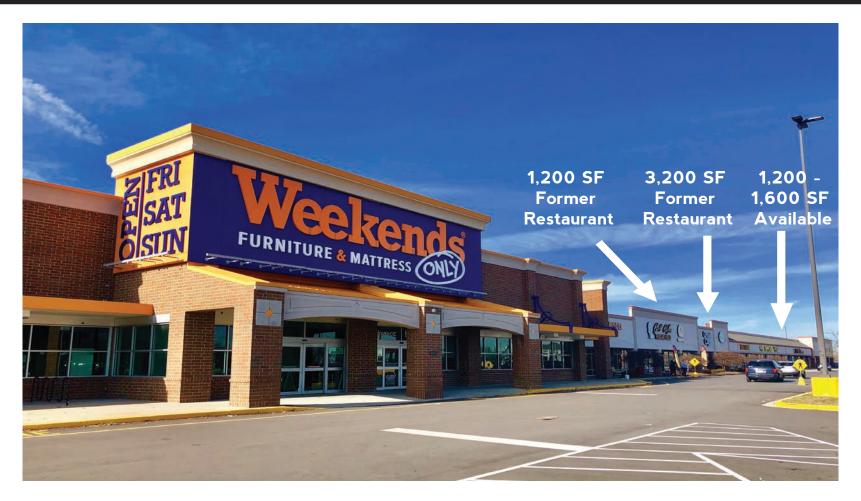

### **Property Highlights:**

- 5,000 SF Multi or Single Tenant Outlot with Drive-Thru
- Surrounding retailers: Weekend's Only, Kroger Marketplace, Walmart Supercenter, and Costco
- Located at the intersection of County Line Road and Emerson Ave; just West of I-65
  - o County Line Road: 31,073 VPD o Emerson Ave: 19,038 VPD
  - o I-65: 89.897 VPD
- Fastest growing retail and restaurant corridor in Johnson County
- New St. Vincent 17,000 SF Neighborhood Hospital & Emergency Room recently opened less than 1 mile North of the site
- St. Francis Health Hospital South Campus with 462 beds, Cardiology, Oncology, and more services less than 1 Miles to the North