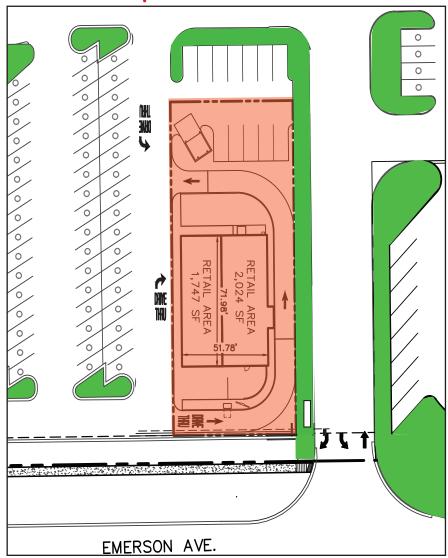

# Site Plan: Option w/ Drive-Thru

| Suite               | Tenant              | Size     |  |  |
|---------------------|---------------------|----------|--|--|
| Α                   | Proposed Endcap     | 1,747 SF |  |  |
| В                   | Proposed Drive-Thru | 2,024 SF |  |  |
| Total GLA: 3,771 SF |                     |          |  |  |