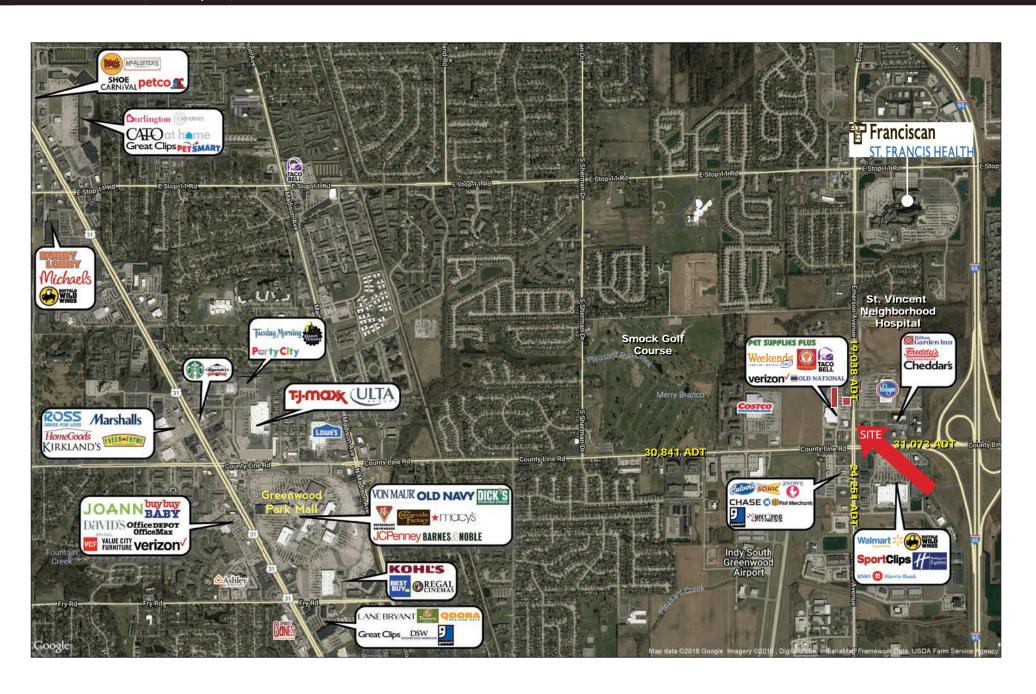

### **Property Highlights:**

- 5,000 SF Multi or Single Tenant Outlot with Drive-Thru
- Surrounding retailers: Weekend's Only, Kroger Marketplace, Walmart Supercenter, and Costco
- Located at the intersection of County Line Road and Emerson Ave; just West of I-65
  - o County Line Road: 31,073 VPD o Emerson Ave: 19,038 VPD
  - o I-65: 89.897 VPD
- Fastest growing retail and restaurant corridor in Johnson County
- New St. Vincent 17,000 SF Neighborhood Hospital & Emergency Room recently opened less than 1 mile North of the site
- St. Francis Health Hospital South Campus with 462 beds, Cardiology, Oncology, and more services less than 1 Miles to the North