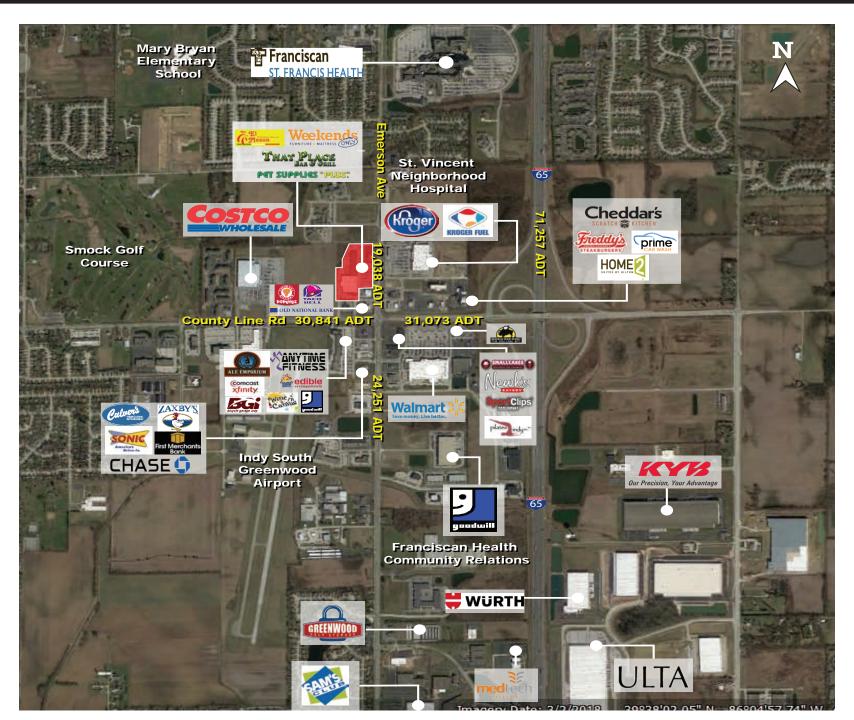

### **Property Highlights:**

- 5,000 SF Multi or Single Tenant Outlot with Drive-Thru
- Surrounding retailers: Weekend's Only, Kroger Marketplace, Walmart Supercenter, and Costco
- Located at the intersection of County Line Road and Emerson Ave; just West of I-65
  - o County Line Road: 31,073 VPD o Emerson Ave: 19,038 VPD
  - o I-65: 89.897 VPD
- Fastest growing retail and restaurant corridor in Johnson County
- New St. Vincent 17,000 SF Neighborhood Hospital & Emergency Room recently opened less than 1 mile North of the site
- St. Francis Health Hospital South Campus with 462 beds, Cardiology, Oncology, and more services less than 1 Miles to the North