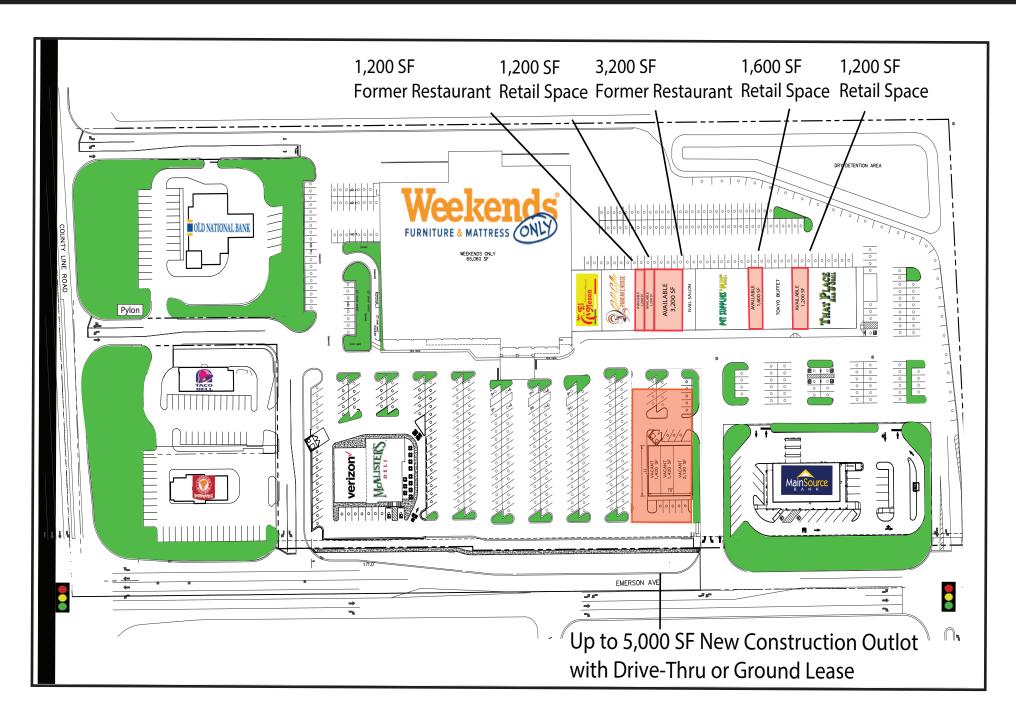

### **Property Highlights:**

- 5,000 SF Multi or Single Tenant Outlot with Drive-Thru
- Surrounding retailers: Weekend's Only, Kroger Marketplace, Walmart Supercenter, and Costco
- Located at the intersection of County Line Road and Emerson Ave; just West of I-65
  - o County Line Road: 31,073 VPD o Emerson Ave: 19,038 VPD
  - o I-65: 89.897 VPD
- Fastest growing retail and restaurant corridor in Johnson County
- New St. Vincent 17,000 SF Neighborhood Hospital & Emergency Room recently opened less than 1 mile North of the site
- St. Francis Health Hospital South Campus with 462 beds, Cardiology, Oncology, and more services less than 1 Miles to the North